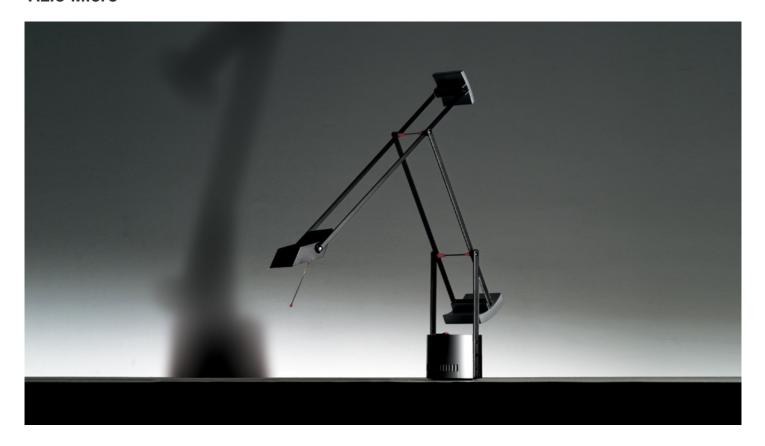

#### **Tizio Micro**

Range of lamps available in several dimensions, with different fi nishings. Materials: painted polycarbonate. Tizio LED: head in aluminium. Specifi cation: adjustable counterbalanced arms and head.

@ ♥ № **©** N/D° **IP**20

HALO Table

| W   | Dimensions | Luminous Flux<br>(Im) | Color | Code    | Product<br>name             |
|-----|------------|-----------------------|-------|---------|-----------------------------|
| 20W | H 43 cm    | 234lm                 |       | A008100 | Tizio micro Black           |
|     |            |                       |       | A008300 | Tizio micro Polished chrome |