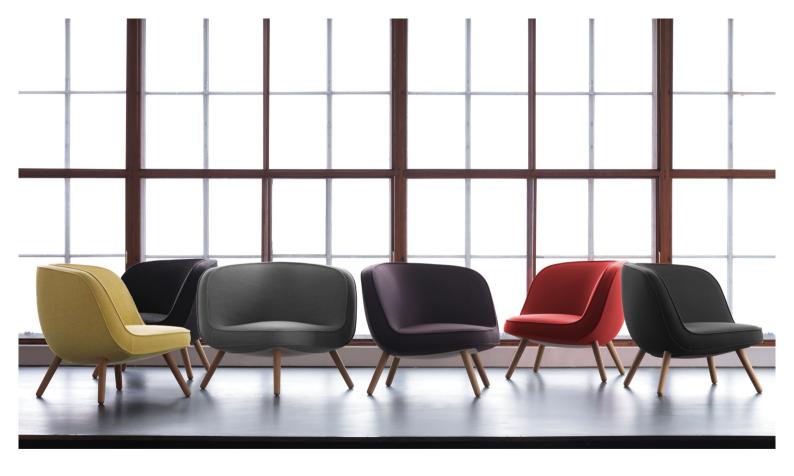

# VIA57TM

DESIGN BY BJARKE INGELS IN COLLABORATION WITH KIBISI, 2016

The VIA57<sup>™</sup> lounge chair is designed for the VIA 57 West Building in New York city.

With its flexible modules and inventive design, VIA57™ fits into a modern lifestyle, allowing you to reconfigure it to suit your needs. Create a small sofa for an intimate conversation. Expand it to a stunning lounge area with a welcoming atmosphere. Or let VIA57™ stand out on its own as an inviting piece of sculpture that doubles as a piece of furniture.

VIA57™ will let you design how you choose to live with it.

### **UPHOLSTERY**

VIA57™ is presented in a Fritz Hansen Selection of fabrics that accentuate the design of the chair. The chair is available in the fabrics Hallingdal and Steelcut Trio. Steelcut Trio, colour 124 is the fabric chosen for the VIA 57 West Building in New York. The 5 Fritz Hansen Selections are: