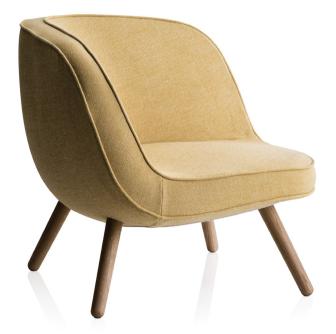

# VIA57TM

DESIGN BY BJARKE INGELS IN COLLABORATION WITH KIBISI, 2016

The VIA57<sup>™</sup> lounge chair is designed for the VIA 57 West Building in New York city.

With its flexible modules and inventive design, VIA57™ fits into a modern lifestyle, allowing you to reconfigure it to suit your needs. Create a small sofa for an intimate conversation. Expand it to a stunning lounge area with a welcoming atmosphere. Or let VIA57™ stand out on its own as an inviting piece of sculpture that doubles as a piece of furniture.

### **UPHOLSTERY**

VIA57™ is presented in a Fritz Hansen Selection of fabrics that accentuate the design of the chair. The chair is available in the fabrics Hallingdal and Steelcut Trio. Steelcut Trio, colour 124 is the fabric chosen for the VIA 57 West Building in New York. The 5 Fritz Hansen Selections are:

## YELLOW/WHITE

Fabric: Hallingdal - 407

Legs: Oak