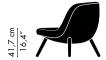

# VIA57TM

DESIGN BY BJARKE INGELS IN COLLABORATION WITH KIBISI, 2016

The VIA57<sup>™</sup> lounge chair is designed for the VIA 57 West Building in New York city.

With its flexible modules and inventive design, VIA57™ fits into a modern lifestyle, allowing you to reconfigure it to suit your needs. Create a small sofa for an intimate conversation. Expand it to a stunning lounge area with a welcoming atmosphere. Or let VIA57™ stand out on its own as an inviting piece of sculpture that doubles as a piece of furniture.

## DARK BROWN

Fabric: Steelcut Trio - 383

**Legs**: Oak

38.5"