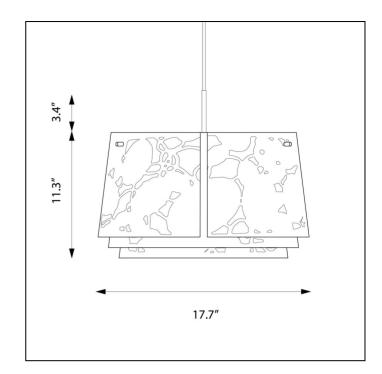

## Collage 450

Louise Campbell Design

The fixture emits diffuse light directed primarily downwards. The patterns on the three lasercut acrylic shades have been carefully staggered with the aim of eliminating unpleasant glare from the light source. The patterns differ between the shades, resulting in different perceptions of light and shadow depending on the Concept

White matte, rose matte, blue/grey matte and dark green. Finish

Material Suspension: Naturally anodized aluminum. Shades: Laser cut acrylic.

Mounting Mounting: Canopy: White. Cord type: 3-conductor, 18 AWG white PVC power cord. Cord length: 12'.