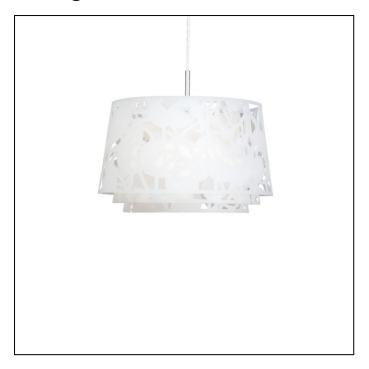

## Collage 450

Louise Campbell Design

The fixture emits diffuse light directed primarily downwards. The patterns on the three lasercut acrylic shades have been carefully staggered with the aim of eliminating unpleasant glare from the light source. The patterns differ between the shades, resulting in different perceptions of light and shadow depending on the Concept