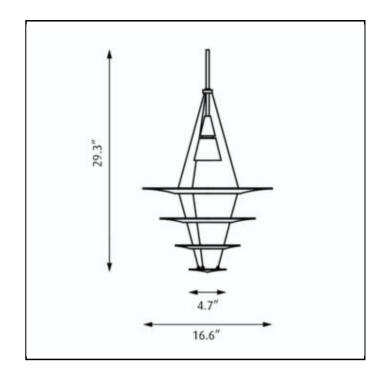

Finish Aluminum, brushed and lacquered. Matte acrylic.

Material Cone: Cast aluminum. Shades: Matte acrylic. Pendant stem: Extruded brushed aluminum.

Mounting Canopy: White. Cord type: 3-conductor, 18 AWG white PVC power cord. Cord length: 12'.

Weight Max. 3.3 lbs.

Label cULus, Dry location.

| Product Code | Light source     | Voltage | Finish |
|--------------|------------------|---------|--------|
| ENIG425      | 1/50W/PAR16 GU10 | 120V    | BR ALU |