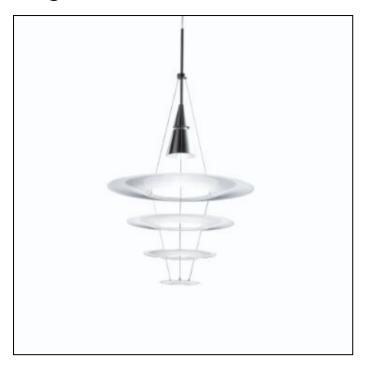

## Enigma 425

Shoichi Uchiyama Design

The fixture emits glare-free, soft, comfortable downward light. The shade design ensures even illumination of the surface. The matte upper surface diffuses the light, while the shiny lower surface ensures optimal reflection. Concept

Finish Aluminum, brushed and lacquered. Matte acrylic.

Material Cone: Cast aluminum. Shades: Matte acrylic. Pendant stem: Extruded brushed aluminum.

Mounting Canopy: White. Cord type: 3-conductor, 18 AWG white PVC power cord. Cord length: 12'.