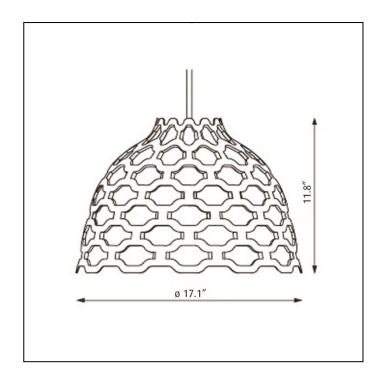

## LC Shutters

Louise Campbell Design

The fixture emits a primarily downward illumination. The perforated pattern on the shade provides a soft illumination around the fixture. Meanwhile, the Concept

perforation helps lighten up the surface of the shade in a decorative way, when it is turned on, thereby maintaining the contour of the fixture, whether it is on or off. The light source is surrounded by an opal diffuser, which ensures that the fixture is 100% glare-free, and that the fixture is suitable for several types of light sources providing the same light distribution and comfort. And finally, the shape of the diffuser allows a beautiful view into the fixture.