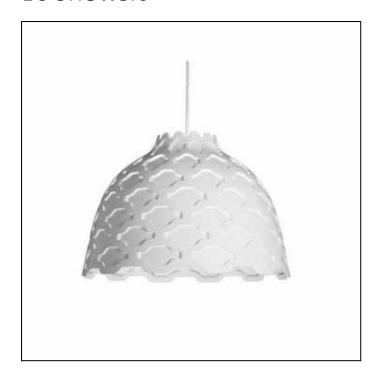

## LC Shutters

Louise Campbell Design

The fixture emits a primarily downward illumination. The perforated pattern on the shade provides a soft illumination around the fixture. Meanwhile, the Concept

perforation helps lighten up the surface of the shade in a decorative way, when it is turned on, thereby maintaining the contour of the fixture, whether it is on or off. The light source is surrounded by an opal diffuser, which ensures that the fixture is 100% glare-free, and that the fixture is suitable for several types of light sources providing the same light distribution and comfort. And finally, the shape of the diffuser allows a beautiful view into the fixture.