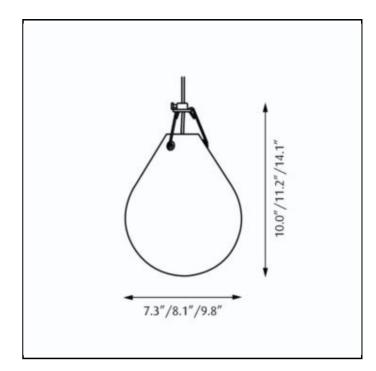

Canopy: White. Cord type: 5-conductors (CF) / 3-conductors (INC), 18 AWG white PVC power cord. Cord length: 12'. Mounting

Weight Max. 7 lbs.

Label cULus, Damp location.

| Product Code | Dimension | Light source          | Voltage  | Finish           |
|--------------|-----------|-----------------------|----------|------------------|
| MOS          | 7.3"      | 1/15W LED/A-19/medium | 120-277V | MATTE OPAL GLASS |
|              | 8.1"      | 1/22W LED/A-21/medium | 120V     |                  |
|              | 9.8"      | 1/32W/CF GX24q-3      |          |                  |
|              |           | 1/60W/A-19/IF medium  |          |                  |