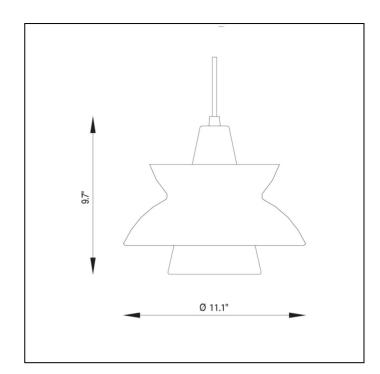

White, Dark grey, Red, Green, Blue powder coated or Brass. Finish

Material Shade: Spun aluminium or spun brass. Suspension: Spun aluminium. Struts: Stainless steel.

Mounting Canopy: White. Cord type: 3-conductor, 18 AWG white PVC power cord. Cord length: 12'.

Weight Max. 3.3 lbs.

cULus, dry location. Label

| Product Code | Light source          | Voltage | Finish    |
|--------------|-----------------------|---------|-----------|
| DOO-WOP      | 1/22W LED/A-21/medium | 120V    | BLUE      |
|              | 1/60W/A-19/IF medium  |         | BRASS     |
|              |                       |         | DARK GREY |
|              |                       |         | GREEN     |
|              |                       |         | RED       |
|              |                       |         | WHITE     |