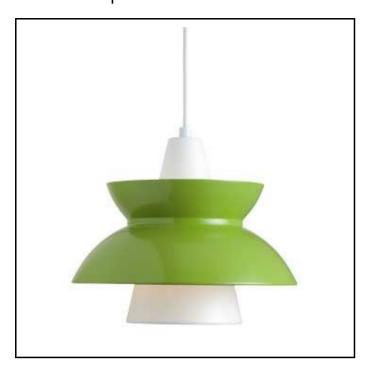

## Doo-Wop

Louis Poulsen A/S in cooperation with the Navy Buildings Department Design

The fixture primarily provides a downward directed soft light by means of the white lacquered inner conical reflector. The outer reflector, the main shade, contributes to directing the light up- and downwards, while at the same time spreading the soft diffuse light. The inside of the main shade is illuminated through an opening in the inner conical reflector. Concept

White, Dark grey, Red, Green, Blue powder coated or Brass. Finish

Material Shade: Spun aluminium or spun brass. Suspension: Spun aluminium. Struts: Stainless steel.

Mounting Canopy: White. Cord type: 3-conductor, 18 AWG white PVC power cord. Cord length: 12'.