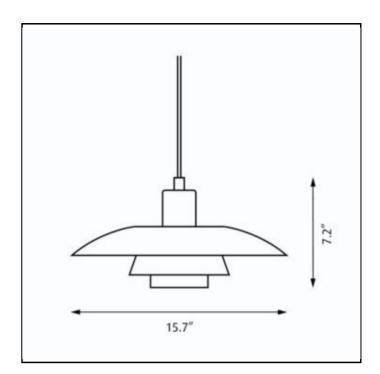

## PH 4/3 Pendant

Design Poul Henningsen

The fixture is designed based on the principle of a reflective three-shade system, which directs the majority of the light downwards. The shades are made of metal and painted white to ensure uniform, comfortable light distribution. Concept

Finish White, powder coated.

Material Shades: Spun aluminum.

Mounting Canopy: White. Cord type: 3-conductor, 18 AWG white PVC power cord. Cord length: 12'.

Weight Max. 2 lbs.

Label cULus, Dry location.

| Product Code | Light source          | Voltage | Finish              |
|--------------|-----------------------|---------|---------------------|
| PH4/3-P      | 1/100W/A-19/IF medium | 120V    | WHITE CLASSIC MATTE |
|              | 1/15W LED/A-19/medium |         |                     |