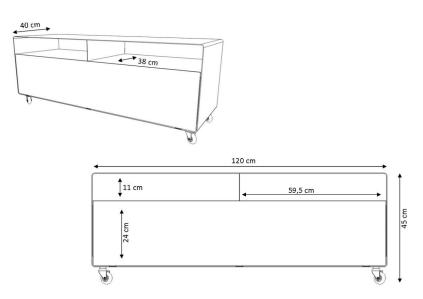

## Mobile Line

What you want, where you want it. Mobile Line is a design idea for beauty, functionality and individuality in one. The 2.5 mm metal is machined by us using a manual press, welded by hand and finished in all RAL colours, even two-coloured. Mobile Line furniture is durable and strong and will fit in with any new home or workplace design. All Mobile Line sideboards can be delivered either with industrial or transparent castors or anodised aluminium legs (H 12,5 cm). Sideboard RW 109 is equipped with 1 hinged door. By means of the partition wall in the middle of the sideboard, 2 separate compartments can be utilized. Handy: there is a cable slit accross the entire backside at the bottom.