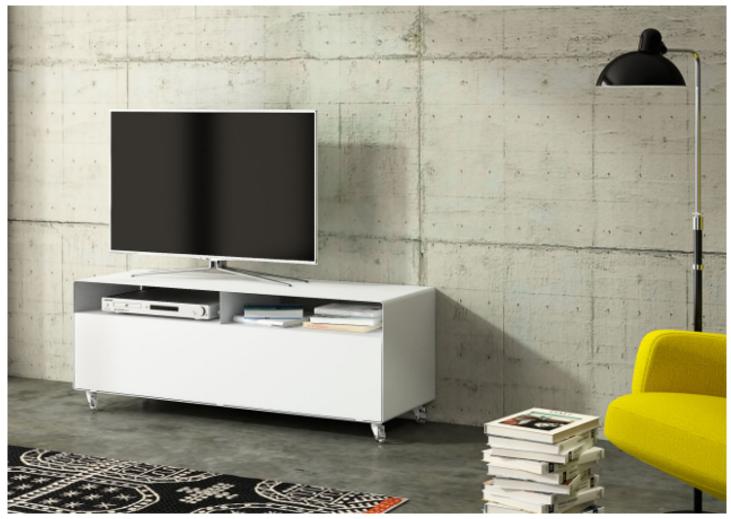

## Mobile Line

What you want, where you want it. Mobile Line is a design idea for beauty, functionality and individuality in one. The 2.5 mm metal is machined by us using a manual press, welded by hand and finished in all RAL colours, even two-coloured. Mobile Line furniture is durable and strong and will fit in with any new home or workplace design. All Mobile Line sideboards can be delivered either with industrial or transparent castors or anodised aluminium legs (H 12,5 cm). Sideboard RW 109 is equipped with 1 hinged door. By means of the partition wall in the middle of the sideboard, 2 separate compartments can be utilized. Handy: there is a cable slit accross the entire backside at the bottom.