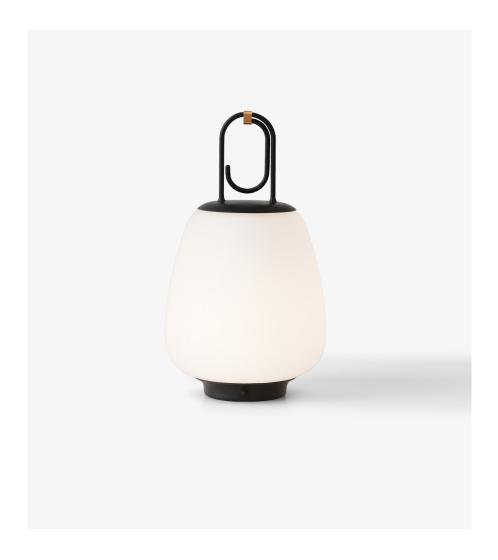

# Lucca SC51 Space Copenhagen 2020

### Product category

Portable lamp

### **Environment**

Indoor / Outdoor

Satinized opal glass, powder coated metal, brass