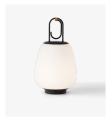

# Lucca SC51 Space Copenhagen 2020

### Product category

Portable lamp

### Dimensions

Ø: 16cm/6.30in, H: 28cm/11.02in