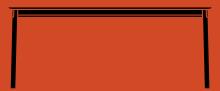

# Patch HW1 Hee Welling 2020

#### Product category

Extendable table

#### Material

Solid wood, Nano laminate and Brass.

#### **Dimensions**

H: 75cm/30in,W: 180cm/72in/W: 280cm/72in, D: 90cm/35in