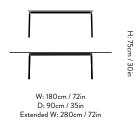

# Hee Welling 2020









# Patch HW1 Hee Welling 2020

#### Product category

Extendable table

#### Environment

Indoor

#### Material

Solid wood, Nano laminate and Brass.

## Production process

The tabletop and butterfly leaves are laminated with Nano Laminate and all edges are venered. The frame and legs are milled from solid wood and finished with oil. The brass fittings used for the leg assembly are cast.

#### **Dimensions**

H: 75cm/30in,W: 180cm/72in/W: 280cm/72in, D: 90cm/35in

### Package dimensions

H: 14cm/5.6in, W: 97cm/38.8in, D: 187cm/74.8in

# Colli quantity

1

## ${\sf Weight}$

Product: 63.3 kg / Incl packaging: 79.5 kg

#### Gliders

Felt gliders installed as standard.

# Strength, Durability and Safety Testing

Tested for strength, durability and safety according to EN 15373 Level 2 - Gene