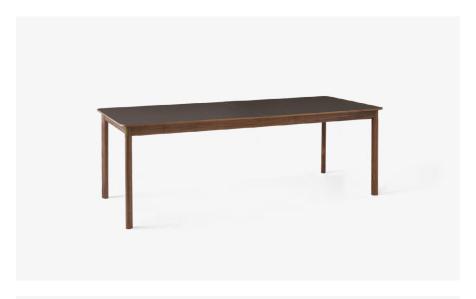

#### Product category

Extendable table

#### Material

Solid wood, Nano laminate and Brass.

## Production process

The tabletop and butterfly leaves are laminated with Nano Laminate and all edges are venered. The frame and legs are milled from solid wood and finished with oil. The brass fittings used for the leg assembly are cast.

#### **Dimensions**

H: 75cm/30in,W: 180cm/72in/W: 280cm/72in, D: 90cm/35in