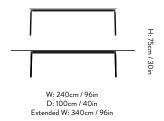

#### Product category

Extendable table

#### Environment

Indoor

#### Material

Solid wood, Nano laminate and Brass.

## Production process

The tabletop and butterfly leaves are laminated with Nano Laminate and all edges are venered. The frame and legs are milled from solid wood and finished with oil. The brass fittings used for the leg assembly are cast.

#### **Dimensions**

H: 75cm/30in, W: 240cm/96in/35in/340cm/96in, D: 100cm/40in