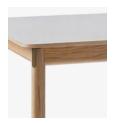

#### Product category

Extendable table

#### Environment

Indoor

#### Material

Solid wood, Nano laminate and Brass.

## Production process

The tabletop and butterfly leaves are laminated with Nano Laminate and all edges are venered. The frame and legs are milled from solid wood and finished with oil. The brass fittings used for the leg assembly are cast.

#### **Dimensions**

H: 75cm/30in,W: 180cm/72in/W: 280cm/72in, D: 90cm/35in

#### Wood finishes

White oiled Oak, Smoked oiled oak and Oiled walnut