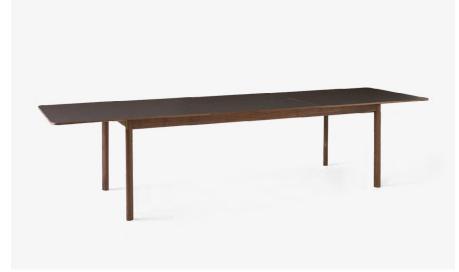

#### Product category

Extendable table

#### Material

Solid wood, Nano laminate and Brass.

## Production process

The tabletop and butterfly leaves are laminated with Nano Laminate and all edges are venered. The frame and legs are milled from solid wood and finished with oil. The brass fittings used for the leg assembly are cast.

#### **Dimensions**

H: 75cm/30in, W: 240cm/96in/35in/340cm/96in, D: 100cm/40in