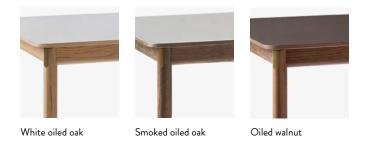

#### Wood finishes

White oiled Oak, Smoked oiled oak and Oiled walnut

#### Related products

White oiled oak

Smoked oiled oak

Oiled walnut

# Wood finishes

White oiled Oak, Smoked oiled oak and Oiled walnut

#### Related products