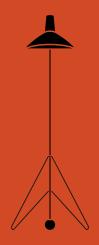

Tripod <sup>HM8</sup> Hvidt & Mølgaard 1953

Product Fact Sheet

### Product category

Floor lamp

**Environment** Indoor

#### Material

Lacquered metal shade and base, lacquered brass, 2 meter fabric cord with on/off switch.

#### **Production process**

The shade is spunn from a single piece of aluminum. The base is made from bend steel tubes and welded together. The lamp is laquered in a satin matt finish.

Dimensions H: 134 cm / 52.8in; B: 47 cm / 18.5in, D: 63 cm / 24.8in