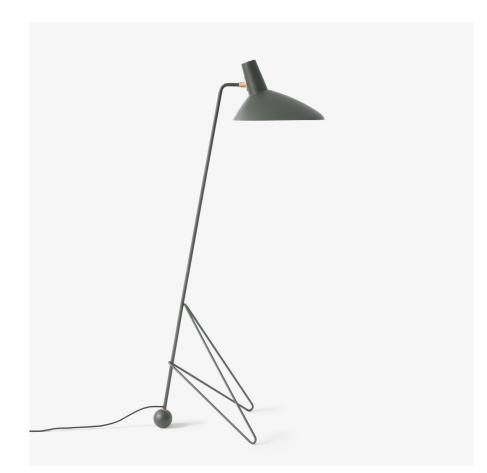

Tripod <sup>HM8</sup> Hvidt & Mølgaard 1953

Product Fact Sheet

### Product category

Floor lamp

**Environment** Indoor

#### Material

Lacquered metal shade and base, lacquered brass, 2 meter fabric cord with on/off switch.

#### **Production process**

The shade is spunn from a single piece of aluminum. The base is made from bend steel tubes and welded together. The lamp is laquered in a satin matt finish.

Dimensions H: 134 cm / 52.8in; B: 47 cm / 18.5in, D: 63 cm / 24.8in

**Packaging dimensions** H: 147 cm / 57.9in, W: 52 cm / 20.5in, D: 58 cm / 22.8in

Colli quantity 1

Weight Product: 5.3 kg/Incl. packaging: 16 kg.

**Voltage** 220-240V - 50Hz.

Light source E27 Max 60 Watt. Bulb is not included.

Certifications CE, IP20, Class II

**Cord lenght** 200cm/78.7in

**Cleaning Instructions** Clean with soft dry cloth. Always switch off the electricity supply before cleaning.

→ Stock item Black, Maroon & Moss