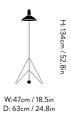

#### **Production process**

The shade is spunn from a single piece of aluminum. The base is made from bend steel tubes and welded together. The lamp is laquered in a satin matt finish.

Dimensions H: 134 cm / 52.8in; B: 47 cm / 18.5in, D: 63 cm / 24.8in

**Packaging dimensions** H: 147 cm / 57.9in, W: 52 cm / 20.5in, D: 58 cm / 22.8in

Colli quantity 1

Weight Product: 5.3 kg/Incl. packaging: 16 kg.

**Voltage** 220-240V - 50Hz.

Light source E27 Max 60 Watt. Bulb is not included.