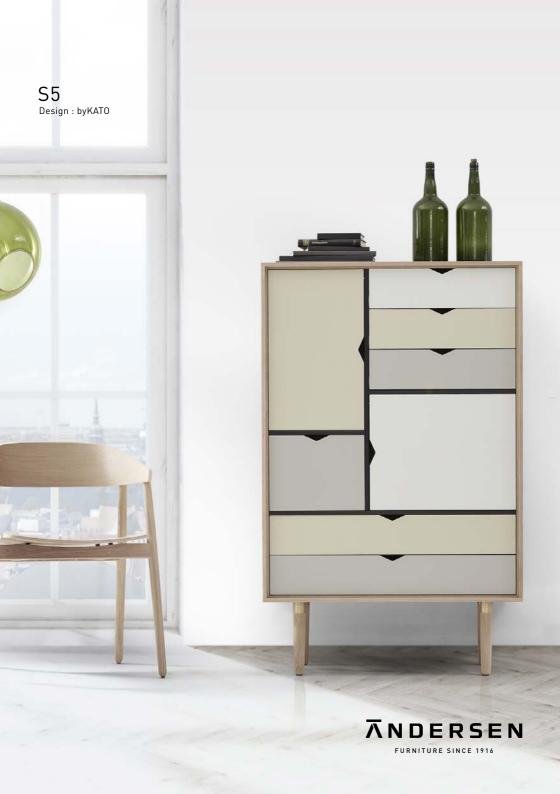

Like the other storage units from Andersen, the design of S5 is also based on good, traditional craftsmanship. The unit is made of solid wood with mortise and tenon joints, turned legs with brass rings and drawer frames, also in solid wood. The unit has a beautiful finish, and it is an exclusive and extremely elegant piece, which is also practical as it offers plenty of storage space.

S5 is available in solid oak and walnut or with a black carcass, and a choice of two different fronts. One is with multicoloured door and drawer fronts in beige and shades of grey, while the other version of the S5 comes in a more simple and classic version with plain white fronts.

Dimensions: W83 x D43 x H132 cm. The legs are fitted with adjustable feet