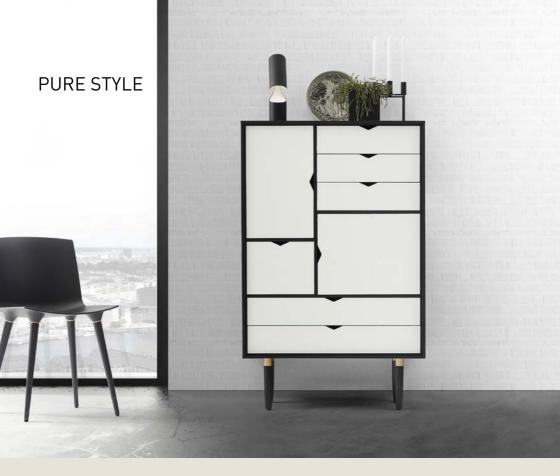

S5 is available in solid oak and walnut or with a black carcass, and a choice of two different fronts. One is with multicoloured door and drawer fronts in beige and shades of grey, while the other version of the S5 comes in a more simple and classic version with plain white fronts.