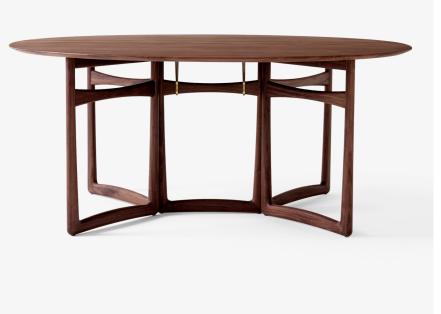

Drop Leaf <sup>HM6</sup> Hvidt & Mølgaard 1956

Product Fact Sheet

W: 163cm / 64.2in D: 142cm / 55.9in

## Drop Leaf <sup>HM6</sup> Hvidt & Mølgaard 1956

**Product category** Table

**Environment** Indoor

Material Solid wood & brass

## **Production process** The table base and tabletop are made from milled

solid wood and hinges and fittings are made from brass.

**Gliders** Felt gliders installed as standard.

Dimensions H: 73cm / 28.7in, W: 163cm / 64.2in, D:142cm / 55.9in