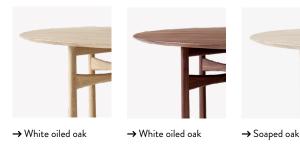

D: 142cm / 55.9in

## Drop Leaf <sup>HM6</sup> Hvidt & Mølgaard 1956

**Product category** Table

**Environment** Indoor

Material Solid wood & brass

## **Production process** The table base and tabletop are made from milled

solid wood and hinges and fittings are made from brass.

**Gliders** Felt gliders installed as standard.

Dimensions H: 73cm / 28.7in, W: 163cm / 64.2in, D:142cm / 55.9in

**Packaging dimensions** H: 80cm / 31.49in, W: 142cm / 55.5in, D: 173cm / 68.1in

**Colli quantity** 1 pc

Weight Product: Walnut: 36 kg, Oak: 41 kg Incl. packaging: Walnut: 56 kg, Oak: 61 kg

Cleaning instructions Please download our Material Care & Cleaning instructions through www.andtradition.com

 $\rightarrow$  Stock items White oiled oak, Oiled walnut or Soaped oak

## Related products