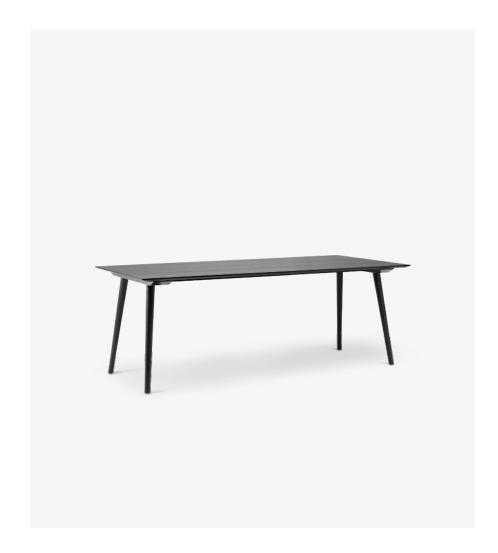

# Product category

Dining table

#### Material

Oak and oak veneer.

#### **Dimensions**

H: 73cm/28.7in, D: 90cm/35.4in, L: 200cm/78.7in