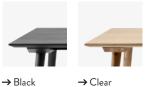

#### Gliders

Adjustable plastic gliders installed as standard.

Clear lacquered oak, Smoked lacquered oak, Black lacquered oak (RAL 9005) Also available with laminate, nano laminate and linoleum table top as MTO.

# → Stock items

Clear lacquered oak, Smoked lacquered oak, Black lacquered oak.

→ Smoked lacquered oak