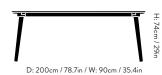

In Between SK5 & SK6
Sami Kallio
2015







# In Between SK5 Sami Kallio 2015

# Product category

Dining table

#### Environment

Indoor

#### Material

Oak and oak veneer.

# Production process

The table top is made from MDF with oak veneer. Legs are made from solid wood and wood blocks are used to attach the legs to the table top to achieve a stable table.

#### **Dimensions**

H: 73cm/28.7in, D: 90cm/35.4in, L: 200cm/78.7in

# Package dimensions

Table top: H:10cm/3.9in, W:100cm/39.4in 215cm/84.6in

Legs: 20cm/7.9in, 78cm/30.7in, 78cm/30.7in

# Colli quantity

1 pc

# Weight

Product: 47 kg.

Table top incl. packaging: 50 kg Legs incl. packaging: 13kg

#### Gliders

Adjustable plastic gliders installed as standard.

Clear lacquered oak, Smoked lacquered oak, Black lacquered oak (RAL 9005) Also available with laminate, nano la