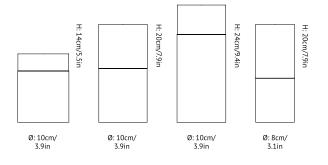

out to ensure easy cleaning.

Editions LP1 - Ø10cm/3.9in x H20cm/7.9in - White aluminium

LP2 - Ø10cm/3.9in x H24cm/9.4in - Terracotta brass LP3 - Ø8cm/3.1in x H20cm/7.9in - Green copper LP4 - Ø8cm/3.1in x H10cm/3.9in - Brown steel LP5 - Ø10.5cm/4.1in x H14cm/5.5in - Blue brass LP6 - Ø6.5cm/2.6in x H16cm/6.3in - Black brass LP7 - Ø8cm/3.1in x H18cm/7.1in - Brown steel