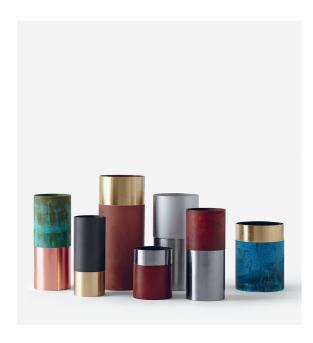

True Colours is a new series of vases by Lex Pott for &tradition. Each of the seven vases is made from a different oxidised metal — copper, steel, brass, and aluminium — while featuring a contrasting and highly polished segment. The subtle chromatic result shows the true colours of each metal, both in its polished and oxidised state.

The seven vases in the True Colours Vase series come in blue, terracotta, and black brass, white aluminium, green copper, and brown steel. All vary in size — from 10 cm to 24 cm in height and from 6.5 cm to 10.5 cm in diameter — but follow the same principle of production. While each vase is a unique piece that works on its own, together the members of the True Colours family complement each other beautifully.