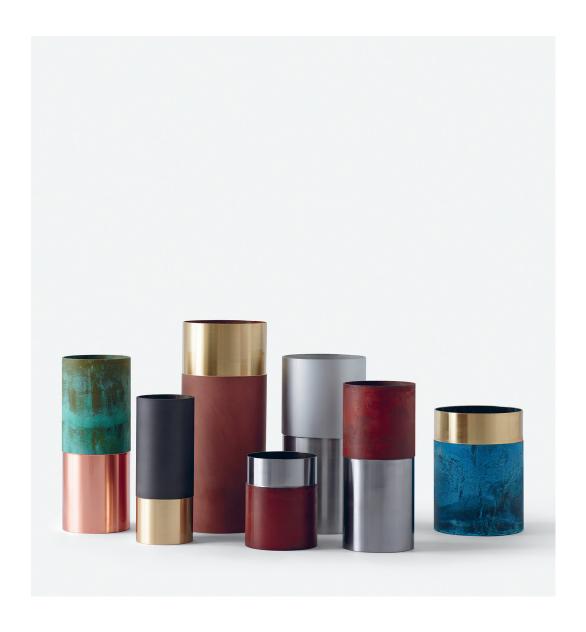

True Colours is a new series of vases by Lex Pott for &tradition. Each of the seven vases is made from a different oxidised metal — copper, steel, brass, and aluminium — while featuring a contrasting and highly polished segment. The subtle chromatic result shows the true colours of each metal, both in its polished and oxidised state.

In addition to revealing the rich palette of each metal, True Colours also plays on the contrast between the rough, organic facture of the oxidised patina and the lustrous surface of the polished segment. "Since the reaction of the patina is organic," says Pott, "every vase is unique but remains reproducible."

The seven vases in the True Colours Vase series come in blue, terracotta, and black brass, white aluminium, green copper, and brown steel. All vary in size — from 10 cm to 24 cm in height and from 6.5 cm to 10.5 cm in diameter — but follow the same principle of production. While each vase is a unique piece that works on its own, together the members of the True Colours family complement each other beautifully.