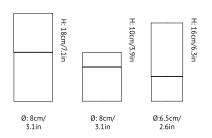

out to ensure easy cleaning.

Editions LP1 - Ø10cm/3.9in x H20cm/7.9in - White aluminium

LP2 - Ø10cm/3.9in x H24cm/9.4in - Terracotta brass LP3 - Ø8cm/3.1in x H20cm/7.9in - Green copper LP4 - Ø8cm/3.1in x H10cm/3.9in - Brown steel LP5 - Ø10.5cm/4.1in x H14cm/5.5in - Blue brass LP6 - Ø6.5cm/2.6in x H16cm/6.3in - Black brass LP7 - Ø8cm/3.1in x H18cm/7.1in - Brown steel