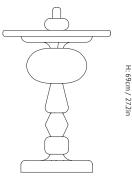

& This fine table has one function more important than all others: To create joy.

| Product type                 | Table.                                                                                                                                                                            |
|------------------------------|-----------------------------------------------------------------------------------------------------------------------------------------------------------------------------------|
| Production Process           | All pieces of the table are made from milled and polished<br>marble and lacquered MDF and beech. The lacquered parts<br>are PU coated to ensure a durable and high gloss surface. |
| Environment                  | Indoor.                                                                                                                                                                           |
| Dimensions ( cm / in )       | Ø: 45cm/17.7in x H: 69cm/27.2in.                                                                                                                                                  |
| Weight ( kg )                | 11.0 kg.                                                                                                                                                                          |
| Materials                    | Marble, PU lacquered MDF and solid beech.                                                                                                                                         |
| Colours                      | Black.                                                                                                                                                                            |
| Cleaning Instructions        | Please download our Material Cleaning Instructions through www.andtradition.com                                                                                                   |
| Package Dimensions (cm / in) | H: 20.0cm/7.9in x W: 79.0cm/31.1in x D: 48.0 cm/18.9in.                                                                                                                           |

Ø: 45cm / 17.7in