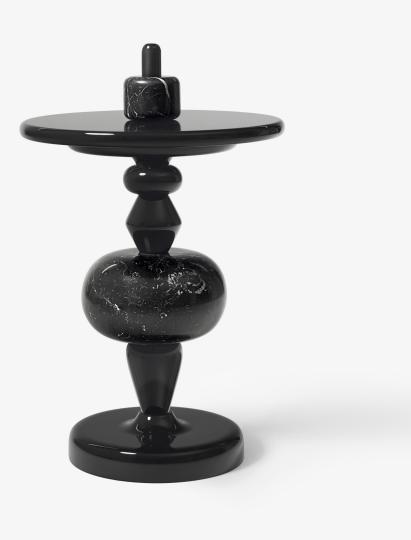

## SHUFFLE TABLE MH1 BLACK

<sup>BY</sup> MIA HAMBORG 2010

Mia Hamborg gives new life to the old Nordic craft tradition of turning wood by adding the colour and playful forms from old painted wooden toys. It's up to you where you want to put this fine piece of furniture and being truly Nordic and democratic, you can even decide the form, colours and height of the table.

& This fine table has one function more important than all others: To create joy.

| Product type                 | Table.                                                                                                                                                                            |
|------------------------------|-----------------------------------------------------------------------------------------------------------------------------------------------------------------------------------|
| Production Process           | All pieces of the table are made from milled and polished<br>marble and lacquered MDF and beech. The lacquered parts<br>are PU coated to ensure a durable and high gloss surface. |
| Environment                  | Indoor.                                                                                                                                                                           |
| Dimensions ( cm / in )       | Ø: 45cm/17.7in x H: 69cm/27.2in.                                                                                                                                                  |
| Weight ( kg )                | 11.0 kg.                                                                                                                                                                          |
| Materials                    | Marble, PU lacquered MDF and solid beech.                                                                                                                                         |
| Colours                      | Black.                                                                                                                                                                            |
| Cleaning Instructions        | Please download our Material Cleaning Instructions through www.andtradition.com                                                                                                   |
| Package Dimensions (cm / in) | H: 20.0cm/7.9in x W: 79.0cm/31.1in x D: 48.0 cm/18.9in.                                                                                                                           |