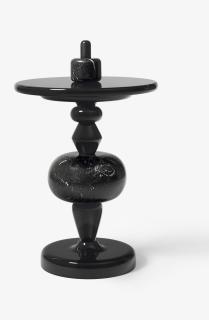

## SHUFFLE TABLE MH1 BLACK

<sup>BY</sup> MIA HAMBORG 2010

Mia Hamborg gives new life to the old Nordic craft tradition of turning wood by adding the colour and playful forms from old painted wooden toys. It's up to you where you want to put this fine piece of furniture and being truly Nordic and democratic, you can even decide the form, colours and height of the table.

& This fine table has one function more important than all others: To create joy.

| Product type                 | Table.                                                                                                                                                                            |
|------------------------------|-----------------------------------------------------------------------------------------------------------------------------------------------------------------------------------|
| Production Process           | All pieces of the table are made from milled and polished<br>marble and lacquered MDF and beech. The lacquered parts<br>are PU coated to ensure a durable and high gloss surface. |
| Environment                  | Indoor.                                                                                                                                                                           |
| Dimensions ( cm / in )       | Ø: 45cm/17.7in x H: 69cm/27.2in.                                                                                                                                                  |
| Weight ( kg )                | 11.0 kg.                                                                                                                                                                          |
| Materials                    | Marble, PU lacquered MDF and solid beech.                                                                                                                                         |
| Colours                      | Black.                                                                                                                                                                            |
| Cleaning Instructions        | Please download our Material Cleaning Instructions through www.andtradition.com                                                                                                   |
| Package Dimensions (cm / in) | H: 20.0cm/7.9in x W: 79.0cm/31.1in x D: 48.0 cm/18.9in.                                                                                                                           |