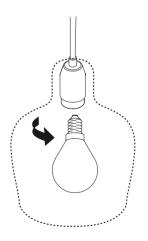

#### **BULB REPLACEMENT**

E27, 11W compact flourescent light bulb or 40W incandescent light bulb. Dispose of old bulbs with care. Fit bulb onto the light fitting as per the diagram below.