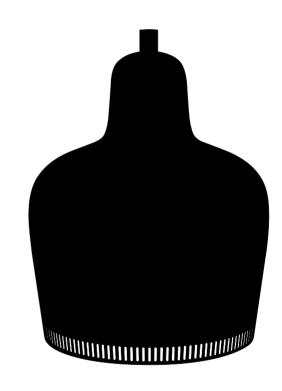

# LIGHT A330S

GOLDEN BELL / CHROME BELL DESIGN ALVAR AALTO 1939

## CLEANING INSTRUCTIONS AND CARE

Take care when handling and installing to avoid damage to the product. Do not use any chemical or abrasive agents or water to clean the shade. A non-static duster can be used to clean the shade.