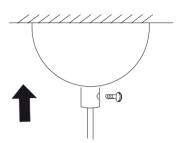

#### 4

Control cable's length by unscrewing the cable grip screw and sliding the cable through. Restore power at the fuse box. Your product is now ready to use.