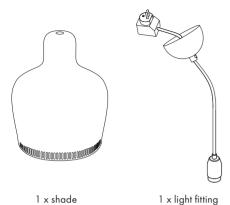

#### **CONTENTS**

Tools are needed if the fittings are mounted using a connector block: Insulation tape, an approved connector block, screwdriver.

#### PENDANT ASSEMBLY

Use the plastic hook to secure your light on the ceiling and plug it in you main cable. Use cable grip to change the length of the cable.