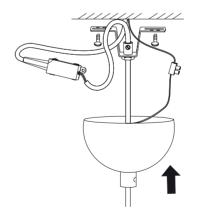

#### 3

Assemble the pendant cup components onto the ceiling as shown below. Assemble the pendant cup onto the ceiling bracket. Ensure that the cable is not stressed/pressed against anything.