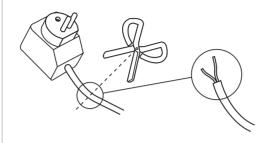

#### WIRING

Before commencing installation ensure that the power supply is disconnected at the fuse box. Remove the two pin plug from the cable and strip the wires as per diagram below.

#### 2

Connect the fitting and the connector block to the mains cable as shown. If needed, cover with insulation tape.

Check that:

- There is an earth conductor connected to the incoming earth at the fuse box
- You have identified the mains cable correctly
- The connections are tight
- No loose strands have been left out from the connector blocks