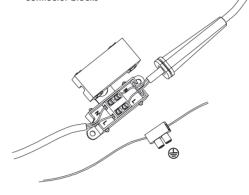

#### 2

Connect the fitting and the connector block to the mains cable as shown. If needed, cover with insulation tape.

Check that:

- There is an earth conductor connected to the incoming earth at the fuse box
- You have identified the mains cable correctly
- The connections are tight
- No loose strands have been left out from the connector blocks