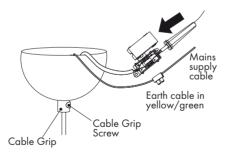

#### 1

Unfasten grub screw at the cable grip.

#### 4

Control cable's length by unscrewing the cable grip screw and sliding the cable through. Restore power at the fuse box. Your product is now ready to use.