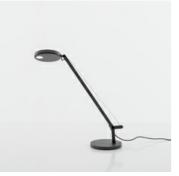

# **Demetra Micro Table**

# DESIGN BY:

Naoto Fukasawa

## MATERIALS:

Head and base in die-cast alluminum, arm in extruded alluminum

#### DESCRIPTION:

Demetra micro, in the table and wall version with arm, offers the same freedom of the traditional version, i.e. utmost flexibility in directing light across space. While its power and flow are just slightly reduced compared to the classical version, it has all the same pluses in terms of operation and lighting performance. warm light tone very high Cri 90 light quality maximum performance Dimmable with microswitch located on the appliance's head, it emits warm light with a very high colour yield (Cri 90) Its dimension is therefore minimized to fit into the smallest spaces and to expand the range of potential applications of the entire Demetra family, ideal for work and hospitality locations, as well as for home use.