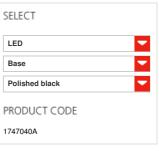

#### FEATURES

Product name: Article Code: Colour: Material:

Series: Environment:

Demetra Micro Table 1747040A Polished black Head and base in die-cast alluminum, arm in extruded alluminum Design Indoor

Direct

6W 257lm 2700K 49% 43lm/W 90 DIMENSIONS