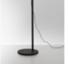

# **Demetra Professional - Body**

#### **DESCRIPTION:**

The Demetra family is expanded with two new versions to meet varying usage requirements: Demetra Micro and Demetra Professional. While flow emission varies in Demetra Professional, its size is identical to the classical version. It was designed to address the need for a task light with greater flows allowing to obtain high illuminance on the working top. With the advanced LED technology and the adoption of smart elementary solutions, maximum performance is ensured in a minimal product. Its look is the typical essential and linear one of Demetra, but its head is a more complex optical device, designed for more powerful LEDs also through painstaking study of thermal science. The aluminium bottom of the head's body works as a heatsink by taking shape and folding inside the head to accommodate the LED, however without contact and therefore without creating a heat bridge with the top. This allows maximum dissipation, and therefore the use of a high-power COB LED, without affecting its functionality deriving from operation and from direct user relation with the lamp. The top of its head can be safely touched without contact with high temperatures. Emission is controlled by a reflector that slightly protrudes from the head's profile and designs perfect illuminance on the top to create a work station with a high colour yield (Cri 90). The Demetra family becomes more complete to satisfy all the needs of different application fields with flexible and comprehensive solutions, as well as with specific and dedicated ones.

# **FEATURES**

Product name: Demetra Professional -

Body

Article Code: 1739040A
Colour: Polished black

Material: Head and base in die-cast

alluminum, arm in extruded

alluminum

Series: Design Environment: Indoor

### **DIMENSIONS**

 Length:
 cm 31

 Width:
 cm 20

 Height:
 cm 35

 Base Diameter:
 cm 20

 Max Extension Height:
 cm 102

 Max Extension Length:
 cm 100