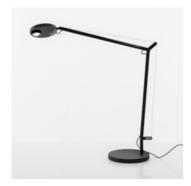

# **Demetra Professional - Body**

#### **DESCRIPTION:**

The Demetra family is expanded with two new versions to meet varying usage requirements: Demetra Micro and Demetra Professional. While flow emission varies in Demetra Professional, its size is identical to the classical version. It was designed to address the need for a task light with greater flows allowing to obtain high illuminance on the working top. With the advanced LED technology and the adoption of smart elementary solutions, maximum performance is ensured in a minimal product. Its look is the typical essential and linear one of Demetra, but its head is a more complex optical device, designed for more powerful LEDs also through painstaking study of thermal science. The aluminium bottom of the head's body works as a heatsink by taking shape and folding inside the head to accommodate the LED, however without contact and therefore without creating a heat bridge with the top. This allows maximum dissipation, and therefore the use of a high-power COB LED, without affecting its functionality deriving from operation and from direct user relation with the lamp. The top of its head can be safely touched without contact with high temperatures. Emission is controlled by a reflector that slightly protrudes from the head's profile and designs perfect illuminance on the top to create a work station with a high colour yield (Cri 90). The Demetra family becomes more complete to satisfy all the needs of different application fields with flexible and comprehensive solutions, as well as with specific and dedicated ones.

### **DIMENSIONS**

 Length:
 cm 31

 Width:
 cm 20

 Height:
 cm 35

 Base Diameter:
 cm 20

 Max Extension Height:
 cm 102

 Max Extension Length:
 cm 100