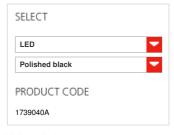

# **FEATURES**

Product name: Demetra Professional -

Body

Article Code: 1739040A
Colour: Polished black

Material: Head and base in die-cast

alluminum, arm in extruded

alluminum

Series: Design Environment: Indoor