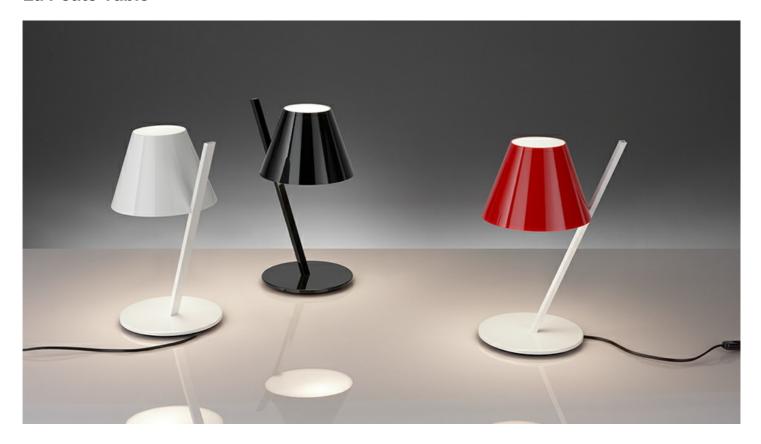

## La Petite Table

An archetypal lampshade balanced on a tilted stem. Simple elements, exquisitely combined into an amazing geometric composition, recall basic forms matched with different materials for technological reasons. Despite its plain and simple look, this lamp clearly conveys the skills of Artemide. The lampshade is a lightweight plastic volume closed by two diffusers that produce a pleasant soft direct and indirect light. The joint connects the lampshade with the aluminium stem on a minimal support. These simple elements are combined into a plain and elegant object, where the tilted stem in counterbalanced by the lampshade's volume.

Black White White/red

□ **IP**20

| W  | Dimensions | Luminous Flux | Color | Code     | Product               |
|----|------------|---------------|-------|----------|-----------------------|
|    |            | (lm)          |       |          | name                  |
| 6W | H 37 cm    | 470lm         | •     | 1751030A | La Petite - Black     |
|    |            |               | 0     | 1751020A | La Petite - White     |
|    |            |               |       | 1751010A | La Petite - White/Red |