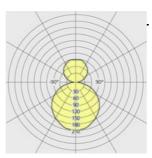

## La Petite Table

An archetypal lampshade balanced on a tilted stem. Simple elements, exquisitely combined into an amazing geometric composition, recall basic forms matched with different materials for technological reasons. Despite its plain and simple look, this lamp clearly conveys the skills of Artemide. The lampshade is a lightweight plastic volume closed by two diffusers that produce a pleasant soft direct and indirect light. The joint connects the lampshade with the aluminium stem on a minimal support. These simple elements are combined into a plain and elegant object, where the tilted stem in counterbalanced by the lampshade's volume.