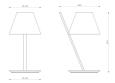

Black White White/red

□ **IP**20

| W  | Dimensions | Luminous Flux | Color | Code     | Product               |
|----|------------|---------------|-------|----------|-----------------------|
|    |            | (lm)          |       |          | name                  |
| 6W | H 37 cm    | 470lm         | •     | 1751030A | La Petite - Black     |
|    |            |               | 0     | 1751020A | La Petite - White     |
|    |            |               |       | 1751010A | La Petite - White/Red |