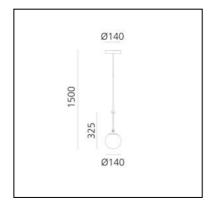

#### DIMENSIONS

- Hauteur: cm 32.5
- Diamètre: cm 14
- Diamètre de la base: cm 14