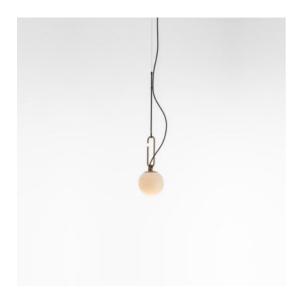

# nh 14 Suspension

## Neri&Hu

nh continues the study on the dynamic interaction of expertise, details, materials, form, and light that Neri&Hu are developing with Artemide. The selected materials represent a perfect combination of tradition and innovation, as well as the expression of responsible and sustainable design, also conveyed by the use of a lowconsumption retrofit LED source. Like all the projects designed by Neri&Hu, nh offers a reinterpretation of the Oriental culture and tradition with a constant contemporary approach. With surprising lightness and elementary movements nh creates a landscape of elements generating – either individually or combined with each other – a non-static balanced composition characterized by elegant colour and material matching.

#### CARACTÈRISTIQUES

- Code Article : 1280010A
- Couleur: Black/brass
- Installation: Suspension
- Matériaux: Blown glass, brushed brass
- Séries: Design Collection
- Environnement: Indoor
- dessiné par: Neri&Hu

#### DIMENSIONS

- Hauteur: cm 32.5
- Diamètre: cm 14
- Diamètre de la base: cm 14