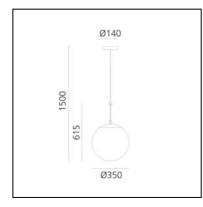

#### DIMENSIONS

- Hauteur: cm 61.5
- Diamètre: cm 35
- Diamètre de la base: cm 14