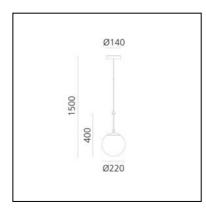

#### DIMENSIONS

- Hauteur: cm 32.5
- Diamètre: cm 14
- Diamètre de la base: cm 14

#### DIMENSIONS

- Hauteur: cm 40
- Diamètre: **cm 22**
- Diamètre de la base: cm 14

#### DIMENSIONS

- Hauteur: cm 61.5
- Diamètre: cm 35
- Diamètre de la base: cm 14