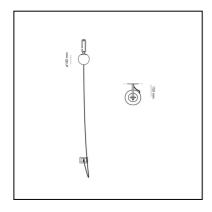

# nh Wall

# Neri&Hu



IP20 🔲 🎕 ( €



### LUMINAIRE

- Watt: **5W** 

- Voltage: 220-240V

- Delivered lumens output: 378Im

- Efficiency: 80%

- Efficacy: **75.57lm/W** 

- CRI: **80** 

#### Notes

Maximum bulb length: 80mm. Maximum bulb diameter: 50mm

#### DESCRIPTION

nh continues the study on the dynamic interaction of expertise, details, materials, form, and light that Neri&Hu are developing with Artemide. The selected materials represent a perfect combination of tradition and innovation, as well as the expression of responsible and sustainable design, also conveyed by the use of a lowconsumption retrofit LED source. Like all the projects designed by Neri&Hu, nh offers a reinterpretation of the Oriental culture and tradition with a constant contemporary approach. With surprising lightness and elementary movements nh c