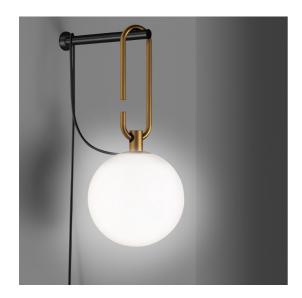

#### DESCRIPTION

nh continues the study on the dynamic interaction of expertise, details, materials, form, and light that Neri&Hu are developing with Artemide. The selected materials represent a perfect combination of tradition and innovation, as well as the expression of responsible and sustainable design, also conveyed by the use of a lowconsumption retrofit LED source. Like all the projects designed by Neri&Hu, nh offers a reinterpretation of the Oriental culture and tradition with a constant contemporary approach. With surprising lightness and elementary movements nh creates a landscape of elements generating – either individually or combined with each other – a non-static balanced composition characterized by elegant colour and material matching.

#### **FEATURES**

Article Code: 1277010AColour: Black/brassInstallation: Wall

- Material: Blown glass, brushed brass

Series: Design CollectionEnvironment: Indoordesign by: Neri&Hu

#### **DIMENSIONS**

Length: cm 32Diameter: cm 14Depth: cm 15