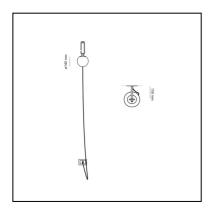

# nh Wall

# Neri&Hu



IP20 🔲 🎕 ( €



# LUMINAIRE

- Watt: **5W** 

- Tension: **220-240V** 

- Flux Lumineux (lm): 378lm

- Efficiency: 80%

- Efficacy: **75.57lm/W** 

- CRI: **80** 

#### Remarques

Maximum bulb length: 80mm. Maximum bulb diameter: 50mm

#### DESCRIPTION

nh continues the study on the dynamic interaction of expertise, details, materials, form, and light that Neri&Hu are developing with Artemide. The selected materials represent a perfect combination of tradition and innovation, as well as the expression of responsible and sustainable design, also conveyed by the use of a lowconsumption retrofit LED source. Like all the projects designed by Neri&Hu, nh offers a reinterpretation of the Oriental culture and tradition with a constant contemporary approach. With surprising lightness and elementary movements nh