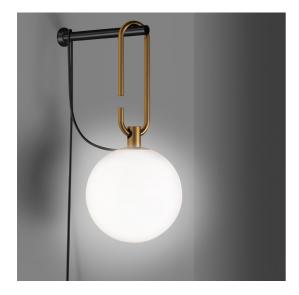

#### DESCRIPTION

nh continues the study on the dynamic interaction of expertise, details, materials, form, and light that Neri&Hu are developing with Artemide. The selected materials represent a perfect combination of tradition and innovation, as well as the expression of responsible and sustainable design, also conveyed by the use of a lowconsumption retrofit LED source. Like all the projects designed by Neri&Hu, nh offers a reinterpretation of the Oriental culture and tradition with a constant contemporary approach. With surprising lightness and elementary movements nh creates a landscape of elements generating – either individually or combined with each other – a non-static balanced composition characterized by elegant colour and material matching.

## **CARACTÈRISTIQUES**

Code Article : 1277010ACouleur: Black/brassInstallation: Applique

- Matériaux: Blown glass, brushed brass

Séries: Design Collection
Environnement: Indoor
dessiné par: Neri&Hu

#### **DIMENSIONS**

Longueur : cm 32Diamètre: cm 14Profondeur: cm 15