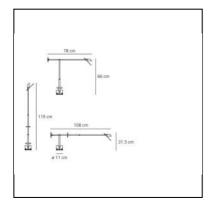

## DIMENSIONS

Length: cm 78Height: cm 66

- Base Diameter: cm 11

Max Extension Height: cm 119Max Extension Length: cm 108

Inclination: -42+42Impact Resistance: N/D

- Glow Wire Test: N/D°