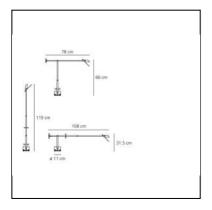

# **DIMENSIONS**

Length: cm 78Height: cm 66

- Base Diameter: cm 11

Max Extension Height: cm 119Max Extension Length: cm 108

Inclination: -42+42Impact Resistance: N/DGlow Wire Test: N/D°