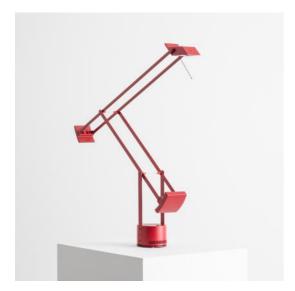

### DESCRIPTION

Artemide celebrates Tizio's 50th anniversary with a special version in Richard Sapper's favorite red.

Tizio is not only a masterpiece of Artemide collection but also an icon of Italian design.

Designed 50 years ago, it is still absolutely contemporary also thanks to a new integrated LED source.

An elegant synthesis of intelligent components elaborated by Richard Sapper has created a timeless product.

### **FEATURES**

- Article Code: A009060

- Colour: Red

- Installation: Table

Material: aluminium, technopolymer
Series: Design Collection, 2022 Artemide

Collection

- Environment: Indoor

- Area contract: Hospitality, Office, Residential