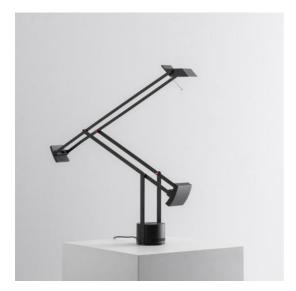

### DESCRIPTION

Artemide celebrates Tizio's 50th anniversary with a special version in Richard Sapper's favorite red.

Tizio is not only a masterpiece of Artemide collection but also an icon of Italian design.

Designed 50 years ago, it is still absolutely contemporary also thanks to a new integrated LED source.

An elegant synthesis of intelligent components elaborated by Richard Sapper has created a timeless product.

### **FEATURES**

- Article Code: **A009010** 

Colour: BlackInstallation: Table

Material: aluminium, technopolymer
Series: Design Collection, 2022 Artemide

Collection

- Environment: Indoor

- Area contract: Hospitality, Office, Residential