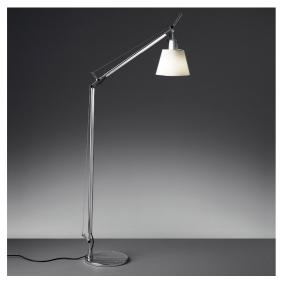

# Tolomeo Basculante Reading Floor -Body Lamp with Parchment diffuser 180

Michele De Lucchi Giancarlo Fassina

## DESCRIPTION

Cantilevered arms in polished aluminium; joint in polished aluminium; diffuser in parchment paper on a plastic frame. The code is referred to the body lamp only

#### **FEATURES**

- Article Code: **A014600** 

Colour: NaturalInstallation: Floor

- Material: Aluminium, parchment paper, steel

- Series: **Design Collection** 

- design by: Michele De Lucchi, Giancarlo Fassina