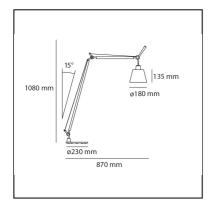

### DIMENSIONS

Height: **cm 108**Diameter: **cm 18** 

- Max Extension Length: cm 87

Impact Resistance: N/DGlow Wire Test: N/D°