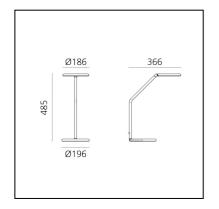

# Vine Light - Table

BIG - Bjarke Ingels Group







#### LUMINAIRE

- Watt: 8W
- Delivered lumens output: 602lm
- CCT: **3000K**
- Efficiency: 78%
- Efficacy: 75.29lm/W
- CRI: 90

## DESCRIPTION

Vine Light is a pure and balanced line that reaches great freedom of movement with only two joints, leaving users free to define their own light with a simple gesture.

An unbroken section, measuring only 16 mm for the small versions and 25 mm for the big ones (floor, wall), shapes the structure and houses all the opto-electronic and mechanical elements.

Its minimalist presence creates a perfect balance among different materials, weights, light quality, precision of movement and functionality.

Vine Light translates technological complexity into simplicity and freedom. It represents a synthesis in which the apparent simplicity is the result of a