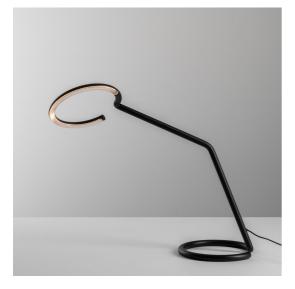

## DESCRIPTION

Vine Light is a pure and balanced line that reaches great freedom of movement with only two joints, leaving users free to define their own light with a simple gesture.

An unbroken section, measuring only 16 mm for the small versions and 25 mm for the big ones (floor, wall), shapes the structure and houses all the opto-electronic and mechanical elements.

Its minimalist presence creates a perfect balance among different materials, weights, light quality, precision of movement and functionality.

Vine Light translates technological complexity into simplicity and freedom. It represents a synthesis in which the apparent simplicity is the result of a deep know-how and innovative research.

#### FEATURES

- Article Code: 1564030A
- Colour: Black
- Installation: Table
- Series: Design Collection, Novelties
- design by: BIG Bjarke Ingels Group