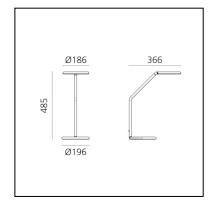

## DIMENSIONS

- Longueur : cm 36.6
- Hauteur: cm 48.5
- Diamètre de la base: cm 19.6