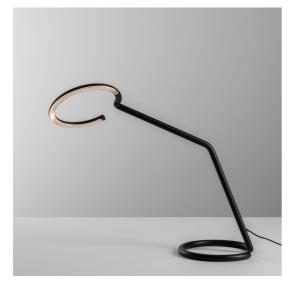

## DESCRIPTION

Vine Light is a pure and balanced line that reaches great freedom of movement with only two joints, leaving users free to define their own light with a simple gesture.

An unbroken section, measuring only 16 mm for the small versions and 25 mm for the big ones (floor, wall), shapes the structure and houses all the opto-electronic and mechanical elements.

Its minimalist presence creates a perfect balance among different materials, weights, light quality, precision of movement and functionality.

Vine Light translates technological complexity into simplicity and freedom. It represents a synthesis in which the apparent simplicity is the result of a deep know-how and innovative research.