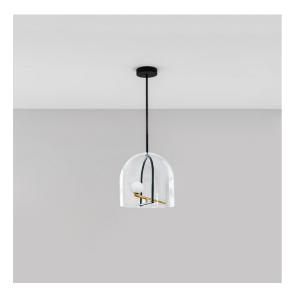

#### DESCRIPTION

The activity of Neri&Hu is founded on constant research and the desire to work on the dynamic interaction of experience, detail, material, shape, and light, rather than adapt to stereotyped formulas. In a blend of tradition and innovation, Yanzi is a lightweight composition of graphic signs. Balanced structures, such as branches or perches, support multiple stylized figures to provide a variety of versions and qualities of light. They are iconic swallows with a brushed brass body, with their head like a white glass sphere enclosing light, either flying free or contained in glass cages. There is unique sensibility in matching warm and cold, essential yet refined materials. Yanzi is an open system, ideal for creating lightweight compositions and light landscapes that animate any space with an elegant poetic attitude.