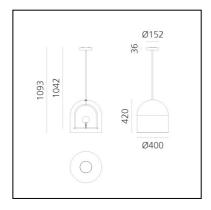

# **DIMENSIONS**

Height: cm 42Diameter: cm 40Base Width: cm 3.6

- Base Diameter: cm 15.2

- Max Extension Height: cm 109