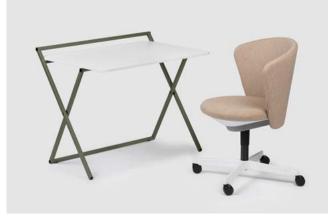

## **INSPIRATIONS**

Inspiration #01

X-PRESS

- Table top: melamine white
- Edge: white
- · Frame: metal surface powder-coated, metallic green

Bay Chair • Colour backrest/seat: Mainline Flax MLF12

X-PRESS • Table top: melamine white • Edge: laminated birch coloured • Frame: metal surface powder-coated, white