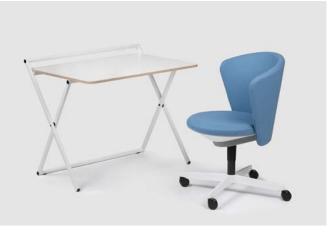

flick of the wrist. It's also well suited to workshop and project spaces, where people work together in teams as well as independently. X-PRESS also provides the perfect foundation for the study or the bedroom, the desk cuts a fine figure anywhere, seamlessly blending into any interiors design scheme, thanks to a wide range of timeless colour finishes from the Bene spectrum.



## **PRODUCT DESCRIPTION**

The distinctive powder-coated metal X-shaped frame always ensures stability, while the shapely tabletop provides ample space for all necessary work tools. Thanks to a wide range of timeless colour finishes, X-PRESS seemlessly blends into any interior design scheme.



## HEIGHTS

Tool-free height adjustment in three levels.



## **OVERVIEW & DIMENSIONS**



.....

## **INSPIRATIONS**





Inspiration #01

X-PRESS

- Table top: melamine white
- Edge: white
- · Frame: metal surface powder-coated, metallic green

Bay Chair • Colour backrest/seat: Mainline Flax MLF12



X-PRESS • Table top: melamine white • Edge: laminated birch coloured • Frame: metal surface powder-coated, white

Bay Chair · Colour backrest/seat: Europost 66119



Inspiration #03

#### X-PRESS

- Table top: basalt
- Edge: basalt
- · Frame: metal surface powder-coated, metallic blue

#### Bay Chair

Colour backrest/seat: Mainline Flax MLF16



Inspiration #04

- X-PRESS
- · Table top: clay
- Edge: clay
- $\cdot$  Frame: metal surface powder-coated, metallic brown

Bay Chair • Colour backrest/seat: Mainline Flax MLF16

## **COLOURS & MATERIALS**

## **MELAMINE: Basic colours**<sup>1</sup>









MB basalt