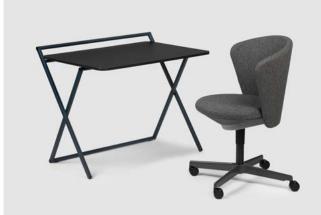

#### X-PRESS

- Table top: basalt
- Edge: basalt
- · Frame: metal surface powder-coated, metallic blue

#### Bay Chair

Colour backrest/seat: Mainline Flax MLF16

Inspiration #04

- X-PRESS
- · Table top: clay
- Edge: clay
- $\cdot$  Frame: metal surface powder-coated, metallic brown

Bay Chair • Colour backrest/seat: Mainline Flax MLF16