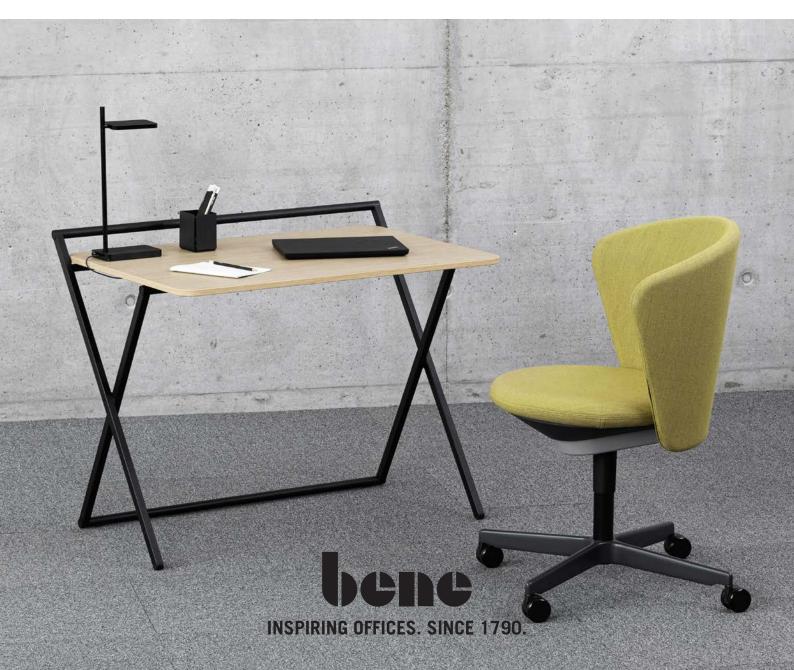

## X-PRESS, BECAUSE ERGONOMICS IS NOT A QUESTION OF SIZE.

Great ideas and the best thinking can happen even in smallest of spaces. The new X-PRESS desk not only fits in to any space but can also be perfectly adapted to individual needs; optimal working and ergonomic conditions are always possible, by way of three adjustable height settings. Whenever and wherever required X-PRESS can be used as a personal work desk. When not in use it can be quickly folded and neatly stored away, with just a flick of the wrist. It's also well suited to workshop and project spaces, where people work together in teams as well as independently. X-PRESS also provides the perfect foundation for the study or the bedroom, the desk cuts a fine figure anywhere, seamlessly blending into any interiors design scheme, thanks to a wide range of timeless colour finishes from the Bene spectrum.

## **PRODUCT DESCRIPTION**

The distinctive powder-coated metal X-shaped frame always ensures stability, while the shapely tabletop provides ample space for all necessary work tools. Thanks to a wide range of timeless colour finishes, X-PRESS seemlessly blends into any interior design scheme.