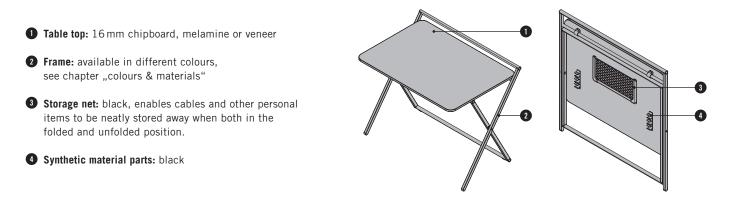

## **PRODUCT DESCRIPTION**

The distinctive powder-coated metal X-shaped frame always ensures stability, while the shapely tabletop provides ample space for all necessary work tools. Thanks to a wide range of timeless colour finishes, X-PRESS seemlessly blends into any interior design scheme.

## HEIGHTS

Tool-free height adjustment in three levels.