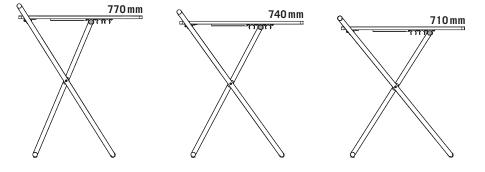

## HEIGHTS

Tool-free height adjustment in three levels.

## **OVERVIEW & DIMENSIONS**

.....