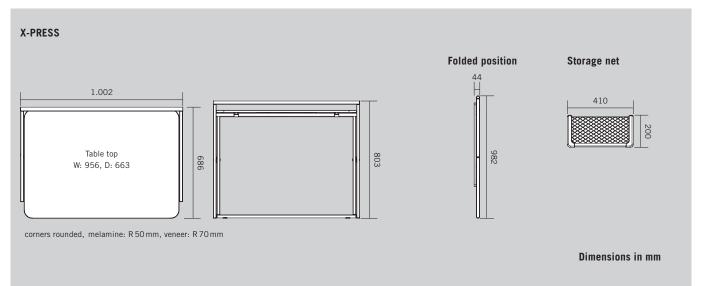

neatly stored away, with just a flick of the wrist. It's also well suited to workshop and project spaces, where people work together in teams as well as independently. X-PRESS also provides the perfect foundation for the study or the bedroom, the desk cuts a fine figure anywhere, seamlessly blending into any interiors design scheme, thanks to a wide range of timeless colour finishes from the Bene spectrum.



## **PRODUCT DESCRIPTION**

The distinctive powder-coated metal X-shaped frame always ensures stability, while the shapely tabletop provides ample space for all necessary work tools. Thanks to a wide range of timeless colour finishes, X-PRESS seemlessly blends into any interior design scheme.



## HEIGHTS

Tool-free height adjustment in three levels.



## **OVERVIEW & DIMENSIONS**



.....

## **INSPIRATIONS**





Inspiration #01

X-PRESS

- Table top: melamine white
- Edge: white
- · Frame: metal surface powder-coated, metallic green

Bay Chair • Colour backrest/seat: Mainline Flax MLF12



X-PRESS • Table top: melamine white • Edge: laminated birch coloured • Frame: metal surface powder-coated, white

Bay Chair · Colour backrest/seat: Europost 66119



Inspiration #03

#### X-PRESS

- Table top: basalt
- Edge: basalt
- · Frame: metal surface powder-coated, metallic blue

#### Bay Chair

Colour backrest/seat: Mainline Flax MLF16



Inspiration #04

- X-PRESS
- · Table top: clay
- Edge: clay
- $\cdot$  Frame: metal surface powder-coated, metallic brown

Bay Chair • Colour backrest/seat: Mainline Flax MLF16

## **COLOURS & MATERIALS**

## **MELAMINE: Basic colours**<