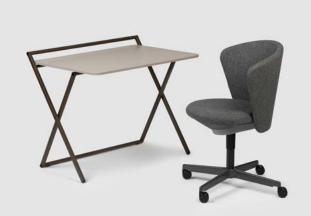

## X-PRESS, BECAUSE ERGONOMICS IS NOT A QUESTION OF SIZE.

Great ideas and the best thinking can happen even in smallest of spaces. The new X-PRESS desk not only fits in to any space but can also be perfectly adapted to individual needs; optimal working and ergonomic conditions are always possible, by way of three adjustable height settings. Whenever and wherever required X-PRESS can be used as a personal work desk. When not in use it can be quickly folded and neatly stored away, with just a flick of the wrist. It's also well suited to workshop and project spaces, where people work together in teams as well as independently. X-PRESS also provides the perfect foundation for the study or the bedroom, the desk cuts a fine figure anywhere, seamlessly blending into any interiors design scheme, thanks to a wide range of timeless colour finishes from the Bene spectrum.

## **PRODUCT DESCRIPTION**

The distinctive powder-coated metal X-shaped frame always ensures stability, while the shapely tabletop provides ample space for all necessary work tools. Thanks to a wide range of timeless colour finishes, X-PRESS seemlessly blends into any interior design scheme.