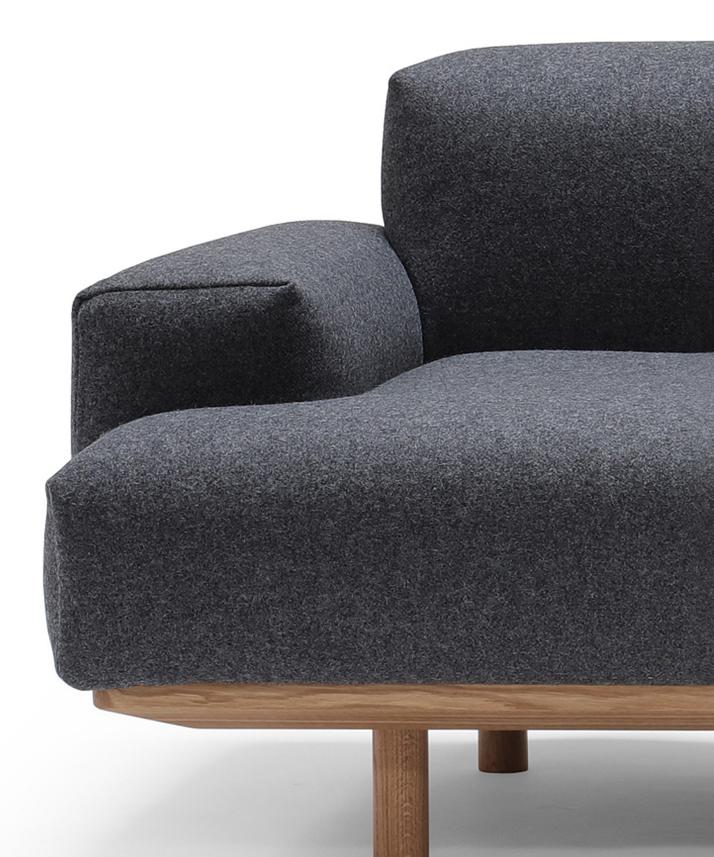

### Description

Reason is a reinterpretation of the Danish design language from the 50s where big design icons such as Hans J. Wegner and Illum Wikkelsø helped create the style still defines Danish design. The low armrests on Reason in combination with the long upholstered seating surfaces and backs finished with an exclusive frame and legs made of solid oak, reminiscent of the 50s and the Danish design icons. Reason sofa series consists of a large 2.5-seater sofa a 2 seater sofa and 2 seater sofa with chaise longue. A daybed and a pouf.

Reason is pulled in a contemporary direction around the performance characteristics and comfort. The edges are "sanded" away and delicious soft material makes Reason into a sofa for the consumer of today.

Heavy wrappings of soft foam covers both seats, arms and backs - complete with a thick layer of fiber padding sewn into the fabric.

A sturdy plinth and legs of solid oak completes Reason.