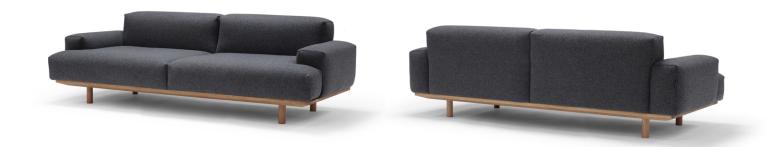

### Description

Reason is a reinterpretation of the Danish design language from the 50s where big design icons such as Hans J. Wegner and Illum Wikkelsø helped create the style still defines Danish design. The low armrests on Reason in combination with the long upholstered seating surfaces and backs finished with an exclusive frame and legs made of solid oak, reminiscent of the 50s and the Danish design icons. Reason sofa series consists of a large 2.5-seater sofa a 2 seater sofa and 2 seater sofa with chaise longue. A daybed and a pouf.

### Dimensions

2-seater Width 208/160 cm Depth 96/68 cm Height 68/39 cm

2-seater m. chaiselong Width 288/240 cm Depth 134/106 cm Height 68/39 cm

2.5-seater Width 248/200 cm Depth 96/68 cm Height 68/39 cm