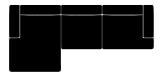

### Description

Reason is a reinterpretation of the Danish design language from the 50s where big design icons such as Hans J. Wegner and Illum Wikkelsø helped create the style still defines Danish design. The low armrests on Reason in combination with the long upholstered seating surfaces and backs finished with an exclusive frame and legs made of solid oak, reminiscent of the 50s and the Danish design icons. Reason sofa series consists of a large 2.5-seater sofa a 2 seater sofa and 2 seater sofa with chaise longue. A daybed and a pouf.

### Dimensions

2-seater Width 208/160 cm Depth 96/68 cm Height 68/39 cm

2-seater m. chaiselong Width 288/240 cm Depth 134/106 cm Height 68/39 cm

2.5-seater Width 248/200 cm Depth 96/68 cm Height 68/39 cm