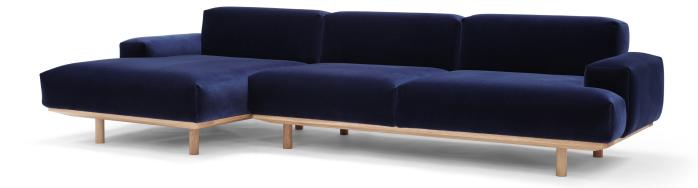

### Description

Reason is a reinterpretation of the Danish design language from the 50s where big design icons such as Hans J. Wegner and Illum Wikkelsø helped create the style still defines Danish design. The low armrests on Reason in combination with the long upholstered seating surfaces and backs finished with an exclusive frame and legs made of solid oak, reminiscent of the 50s and the Danish design icons. Reason sofa series consists of a large 2.5-seater sofa a 2 seater sofa and 2 seater sofa with chaise longue. A daybed and a pouf.

### Dimensions

2-seater Width 208/160 cm Depth 96/68 cm Height 68/39 cm

2-seater m. chaiselong Width 288/240 cm Depth 134/106 cm Height 68/39 cm

2.5-seater Width 248/200 cm Depth 96/68 cm Height 68/39 cm