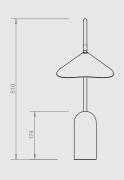

### **DIMENSIONS & WEIGHT**

**Floor lamp:** W: 25.6 x H: 136 x D: 42.4 cm

W: 10.1 x H: 53.5 x D: 16.7 in

Weight: 11.70 kg

**Table lamp:** W: 20.5 x H: 51 x D: 34 cm

W: 8 x H: 20 x D: 13.4 in Weight: 4.75 kg