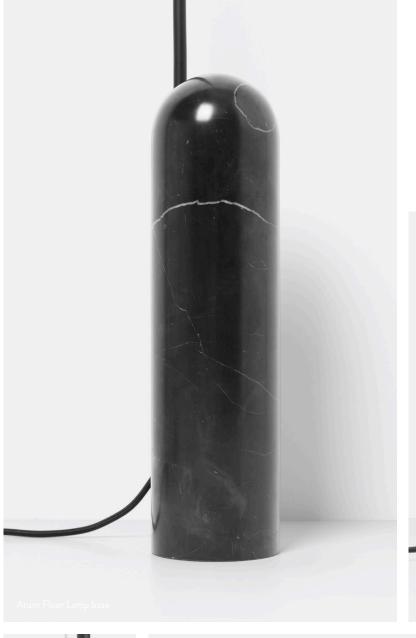

# Design by ferm LIVING

Named after the Arum plant, this family of table, floor and wall lamps is characterised by an organically shaped lampshade that gently pends from a softly curved metal structure in a leaf-like manner. The off-centre composition of the lamps achieves the perfect balance through a solid black marble base that acts as counterweight. With a matte, off-white inside of the shade, the lamps provide a soft, evenly distributed light, while the direction of the lampshade can be adjusted to ensure optimal light conditions in all situations.

Base of table and floor lamps: handmade solid black

marble

Cord: 2.6 meters of black fabric covered cord with

inline rocker switch.

### **DIMENSIONS & WEIGHT**

**Floor lamp:** W: 25.6 x H: 136 x D: 42.4 cm

W: 10.1 x H: 53.5 x D: 16.7 in

Weight: 11.70 kg

**Table lamp:** W: 20.5 x H: 51 x D: 34 cm

W: 8 x H: 20 x D: 13.4 in Weight: 4.75 kg