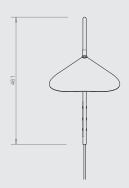

### **DIMENSIONS & WEIGHT**

**Floor lamp:** W: 25.6 x H: 136 x D: 42.4 cm

W: 10.1 x H: 53.5 x D: 16.7 in

Weight: 11.70 kg

**Table lamp:** W: 20.5 x H: 51 x D: 34 cm

W: 8 x H: 20 x D: 13.4 in Weight: 4.75 kg