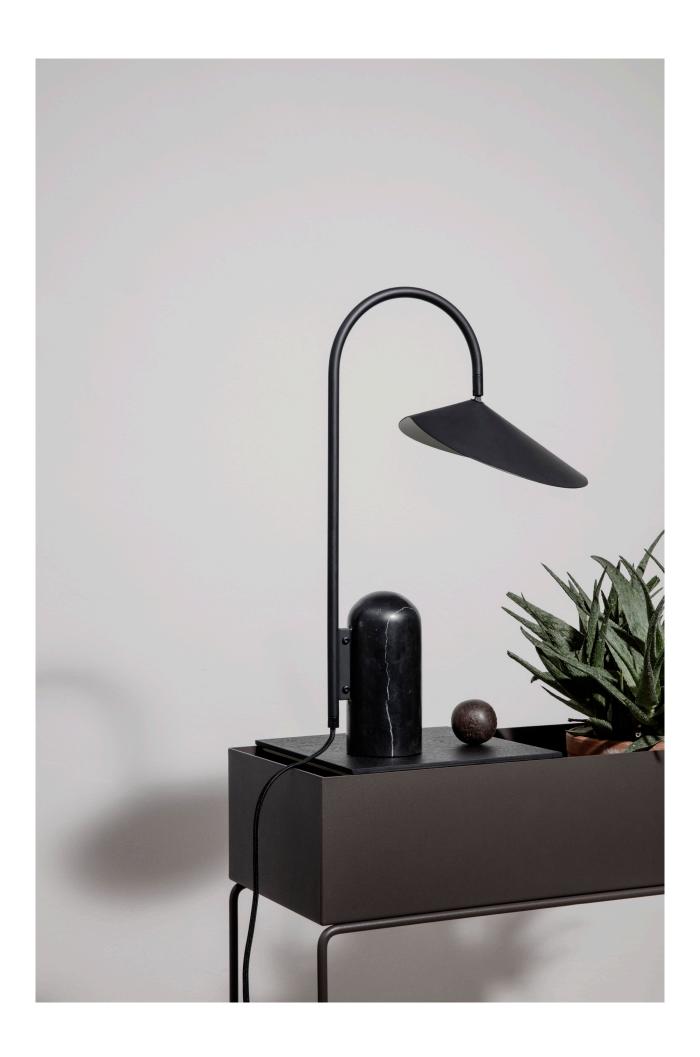

# ARUM FLOOR LAMP

Lampshade direction can be adjusted

ARUM TABLE LAMP

ARUM WALL LAMP

# Design by ferm LIVING

Named after the Arum plant, this family of table, floor and wall lamps is characterised by an organically shaped lampshade that gently pends from a softly curved metal structure in a leaf-like manner. The off-centre composition of the lamps achieves the perfect balance through a solid black marble base that acts as counterweight. With a matte, off-white inside of the shade, the lamps provide a soft, evenly distributed light, while the direction of the lampshade can be adjusted to ensure optimal light conditions in all situations.

### **DIMENSIONS & WEIGHT**

**Floor lamp:** W: 25.6 x H: 136 x D: 42.4 cm

W: 10.1 x H: 53.5 x D: 16.7 in

Weight: 11.70 kg

**Table lamp:** W: 20.5 x H: 51 x D: 34 cm

W: 8 x H: 20 x D: 13.4 in Weight: 4.75 kg