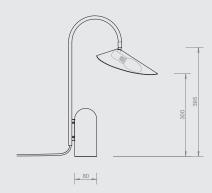

### **DIMENSIONS & WEIGHT**

**Floor lamp:** W: 25.6 x H: 136 x D: 42.4 cm

W: 10.1 x H: 53.5 x D: 16.7 in

Weight: 11.70 kg

**Table lamp:** W: 20.5 x H: 51 x D: 34 cm

W: 8 x H: 20 x D: 13.4 in Weight: 4.75 kg