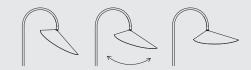

# ARUM FLOOR LAMP

Lampshade direction can be adjusted

ARUM TABLE LAMP

ARUM WALL LAMP

# Design by ferm LIVING

Named after the Arum plant, this family of table, floor and wall lamps is characterised by an organically shaped lampshade that gently pends from a softly curved metal structure in a leaf-like manner. The off-centre composition of the lamps achieves the perfect balance through a solid black marble base that acts as counterweight. With a matte, off-white inside of the shade, the lamps provide a soft, evenly distributed light, while the direction of the lampshade can be adjusted to ensure optimal light conditions in all situations.