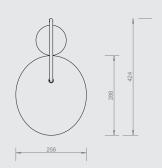

**Wall lamp:** W: 25.6 x H: 46.1 x D: 43.8 cm

W: 10.1 x H: 18 x D: 17.2 in

Weight: 0.85 kg