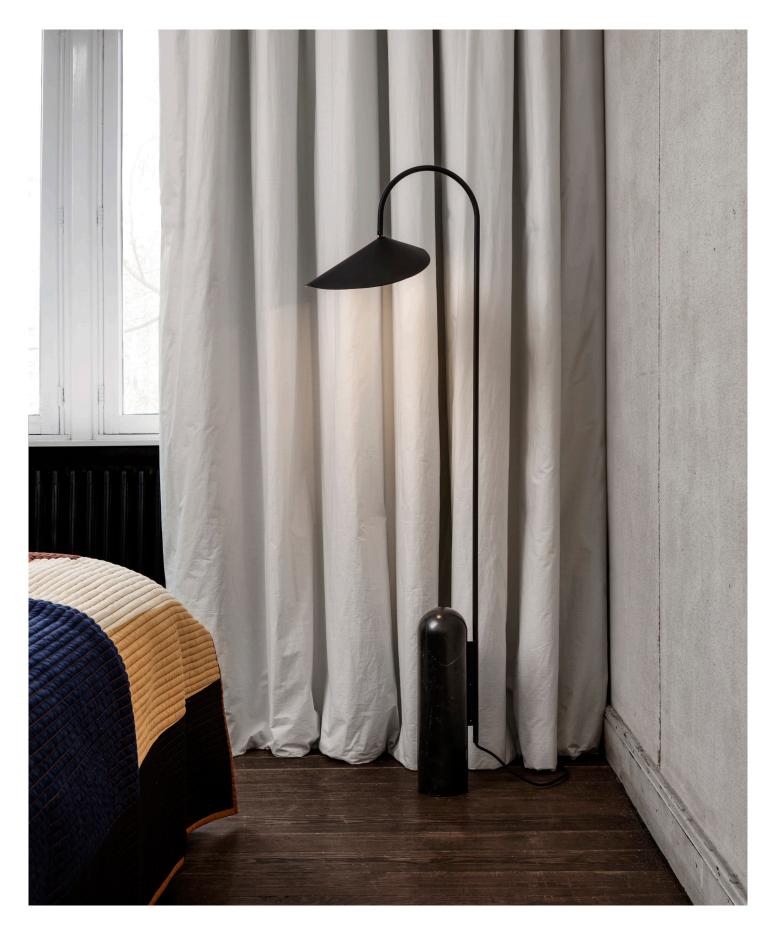

# ARUM FLOOR LAMP

Lampshade direction can be adjusted

ARUM TABLE LAMP

ARUM WALL LAMP

# Design by ferm LIVING

Named after the Arum plant, this family of table, floor and wall lamps is characterised by an organically shaped lampshade that gently pends from a softly curved metal structure in a leaf-like manner. The off-centre composition of the lamps achieves the perfect balance through a solid black marble base that acts as counterweight. With a matte, off-white inside of the shade, the lamps provide a soft, evenly distributed light, while the direction of the lampshade can be adjusted to ensure optimal light conditions in all situations.

Base of table and floor lamps: handmade solid black

marble

Cord: 2.6 meters of black fabric covered cord with

inline rocker switch.

### **DIMENSIONS & WEIGHT**

**Floor lamp:** W: 25.6 x H: 136 x D: 42.4 cm

W: 10.1 x H: 53.5 x D: 16.7 in

Weight: 11.70 kg

**Table lamp:** W: 20.5 x H: 51 x D: 34 cm

W: 8 x H: 20 x D: 13.4 in Weight: 4.75 kg