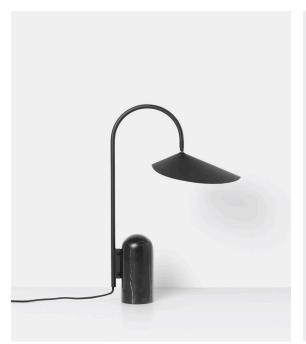

# ARUM FLOOR LAMP

Lampshade direction can be adjusted

ARUM TABLE LAMP

ARUM WALL LAMP

# Design by ferm LIVING

Named after the Arum plant, this family of table, floor and wall lamps is characterised by an organically shaped lampshade that gently pends from a softly curved metal structure in a leaf-like manner. The off-centre composition of the lamps achieves the perfect balance through a solid black marble base that acts as counterweight. With a matte, off-white inside of the shade, the lamps provide a soft, evenly distributed light, while the direction of the lampshade can be adjusted to ensure optimal light conditions in all situations.

**Item no.:** Floor lamp: 100133-101

Table lamp: 100132-101 Wall lamp: 100134-101

Country of origin: China

Assembly: The lamps come fully assembled. A detailed manual

for wall mounting is included with the wall lamp.