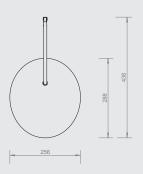

### **DIMENSIONS & WEIGHT**

**Floor lamp:** W: 25.6 x H: 136 x D: 42.4 cm

W: 10.1 x H: 53.5 x D: 16.7 in

Weight: 11.70 kg

**Table lamp:** W: 20.5 x H: 51 x D: 34 cm

W: 8 x H: 20 x D: 13.4 in Weight: 4.75 kg