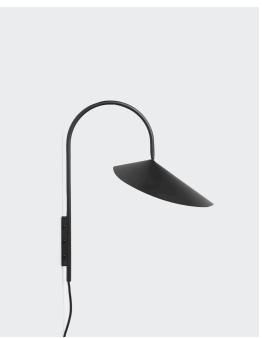

# ARUM FLOOR LAMP

Lampshade direction can be adjusted

ARUM TABLE LAMP

ARUM WALL LAMP

# Design by ferm LIVING

Named after the Arum plant, this family of table, floor and wall lamps is characterised by an organically shaped lampshade that gently pends from a softly curved metal structure in a leaf-like manner. The off-centre composition of the lamps achieves the perfect balance through a solid black marble base that acts as counterweight. With a matte, off-white inside of the shade, the lamps provide a soft, evenly distributed light, while the direction of the lampshade can be adjusted to ensure optimal light conditions in all situations.

**Wall lamp:** W: 25.6 x H: 46.1 x D: 43.8 cm

W: 10.1 x H: 18 x D: 17.2 in

Weight: 0.85 kg