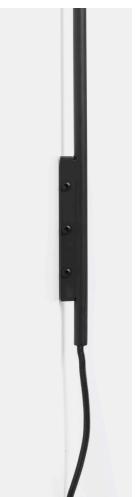

**MATERIALS** 

Structure: extruded steel tube with die cast steel joints & brackets. Powder coated in matte black.

Lampshade: pressed aluminium. Outside powder coated in matte black and inside in matte off-white.

Base of table and floor lamps: handmade solid black

marble

Cord: 2.6 meters of black fabric covered cord with

inline rocker switch.