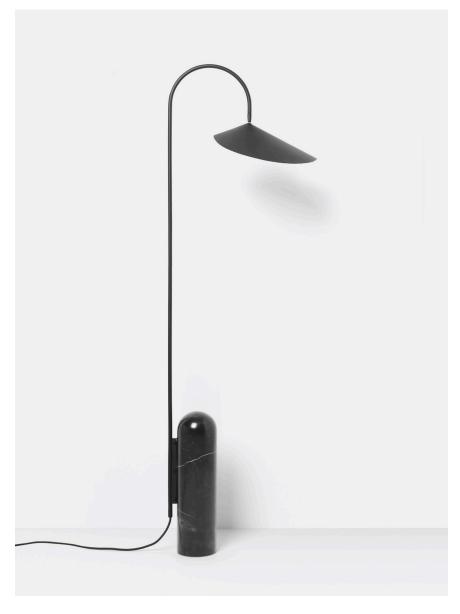

# ARUM FLOOR LAMP

Lampshade direction can be adjusted

ARUM TABLE LAMP

ARUM WALL LAMP

# Design by ferm LIVING

Named after the Arum plant, this family of table, floor and wall lamps is characterised by an organically shaped lampshade that gently pends from a softly curved metal structure in a leaf-like manner. The off-centre composition of the lamps achieves the perfect balance through a solid black marble base that acts as counterweight. With a matte, off-white inside of the shade, the lamps provide a soft, evenly distributed light, while the direction of the lampshade can be adjusted to ensure optimal light conditions in all situations.

### **DIMENSIONS & WEIGHT**

**Floor lamp:** W: 25.6 x H: 136 x D: 42.4 cm

W: 10.1 x H: 53.5 x D: 16.7 in

Weight: 11.70 kg

**Table lamp:** W: 20.5 x H: 51 x D: 34 cm

W: 8 x H: 20 x D: 13.4 in Weight: 4.75 kg