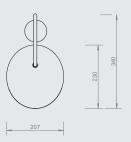

### **DIMENSIONS & WEIGHT**

**Floor lamp:** W: 25.6 x H: 136 x D: 42.4 cm

W: 10.1 x H: 53.5 x D: 16.7 in

Weight: 11.70 kg

**Table lamp:** W: 20.5 x H: 51 x D: 34 cm

W: 8 x H: 20 x D: 13.4 in Weight: 4.75 kg