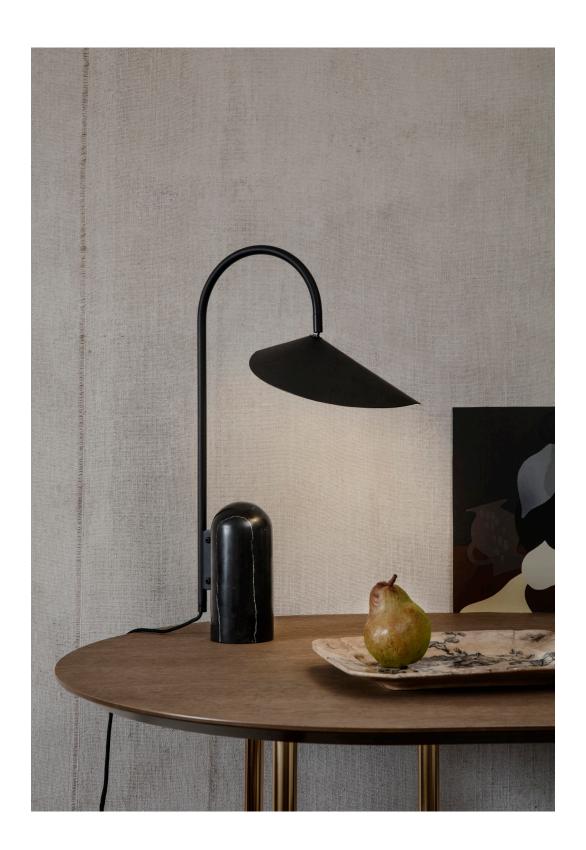

# Design by ferm LIVING

Named after the Arum plant, this family of table, floor and wall lamps is characterised by an organically shaped lampshade that gently pends from a softly curved metal structure in a leaf-like manner. The off-centre composition of the lamps achieves the perfect balance through a solid black marble base that acts as counterweight. With a matte, off-white inside of the shade, the lamps provide a soft, evenly distributed light, while the direction of the lampshade can be adjusted to ensure optimal light conditions in all situations.

**MATERIALS** 

Structure: extruded steel tube with die cast steel joints & brackets. Powder coated in matte black.

Lampshade: pressed aluminium. Outside powder coated in matte black and inside in matte off-white.

Base of table and floor lamps: handmade solid black

marble

Cord: 2.6 meters of black fabric covered cord with

inline rocker switch.