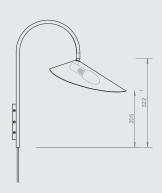

**Wall lamp:** W: 25.6 x H: 46.1 x D: 43.8 cm

W: 10.1 x H: 18 x D: 17.2 in

Weight: 0.85 kg