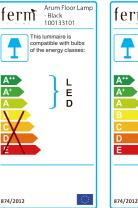

relevant European directives.

Classification: Class II

**Socket:** E14 socket base. Bulb not included.

Recommended

light source: LED bulb, max. 12W

Halogen bulb, max. 46w

**Energy efficiency:** The luminaire is compatible with bulbs of the

energy classes: A++ - E.

Dimmable: No