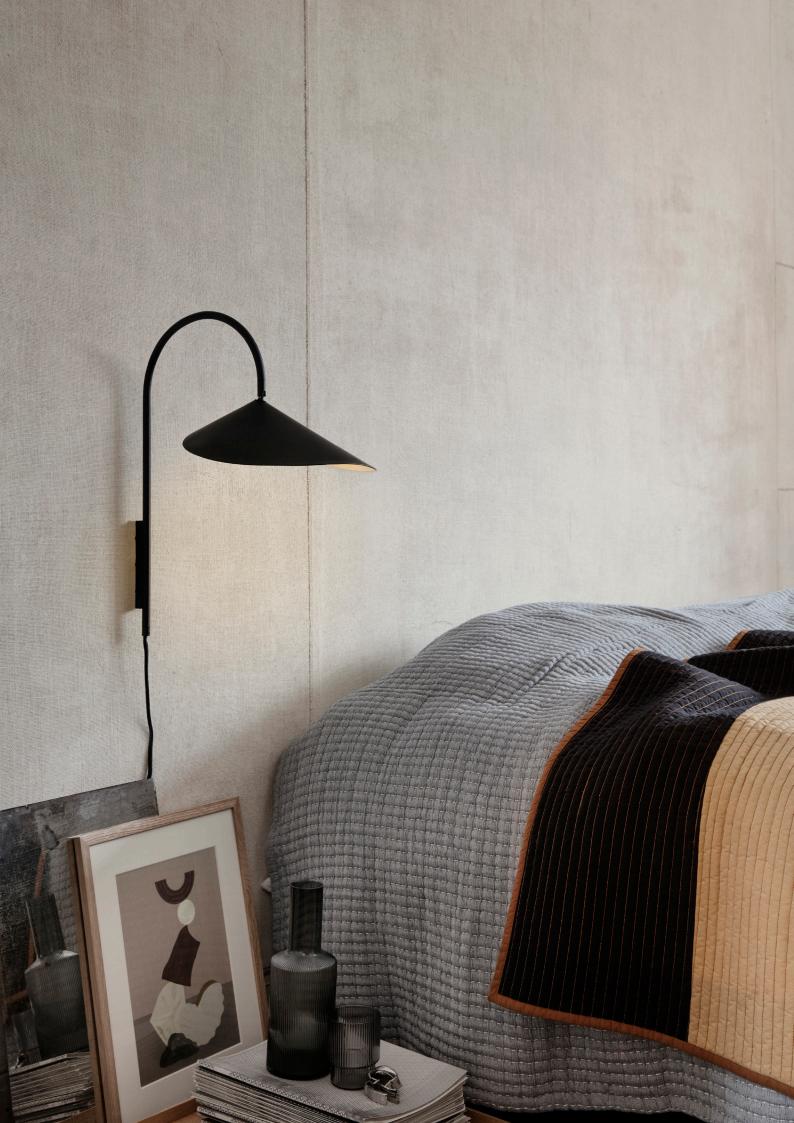

# ARUM FLOOR LAMP

Lampshade direction can be adjusted

ARUM TABLE LAMP

ARUM WALL LAMP

# Design by ferm LIVING

Named after the Arum plant, this family of table, floor and wall lamps is characterised by an organically shaped lampshade that gently pends from a softly curved metal structure in a leaf-like manner. The off-centre composition of the lamps achieves the perfect balance through a solid black marble base that acts as counterweight. With a matte, off-white inside of the shade, the lamps provide a soft, evenly distributed light, while the direction of the lampshade can be adjusted to ensure optimal light conditions in all situations.

**Wall lamp:** W: 25.6 x H: 46.1 x D: 43.8 cm

W: 10.1 x H: 18 x D: 17.2 in

Weight: 0.85 kg