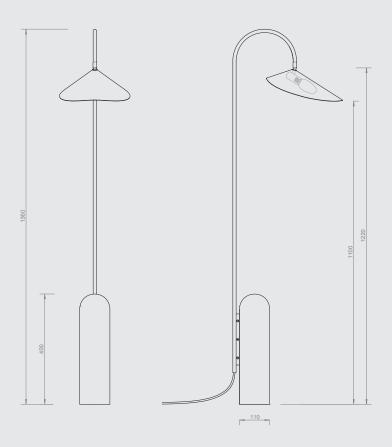

### **DIMENSIONS & WEIGHT**

**Floor lamp:** W: 25.6 x H: 136 x D: 42.4 cm

W: 10.1 x H: 53.5 x D: 16.7 in

Weight: 11.70 kg

**Table lamp:** W: 20.5 x H: 51 x D: 34 cm

W: 8 x H: 20 x D: 13.4 in Weight: 4.75 kg