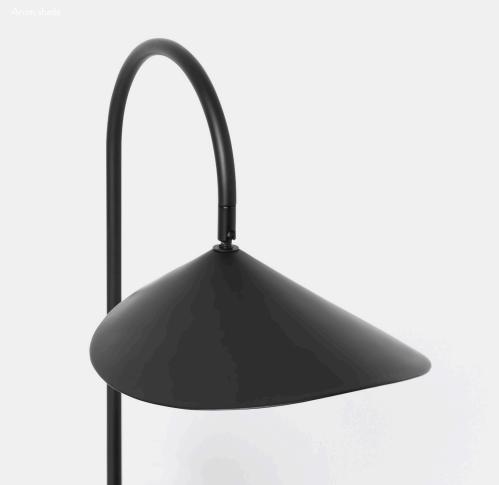

# ARUM FLOOR LAMP

Lampshade direction can be adjusted

ARUM TABLE LAMP

ARUM WALL LAMP

# Design by ferm LIVING

Named after the Arum plant, this family of table, floor and wall lamps is characterised by an organically shaped lampshade that gently pends from a softly curved metal structure in a leaf-like manner. The off-centre composition of the lamps achieves the perfect balance through a solid black marble base that acts as counterweight. With a matte, off-white inside of the shade, the lamps provide a soft, evenly distributed light, while the direction of the lampshade can be adjusted to ensure optimal light conditions in all situations.

**MATERIALS** 

Structure: extruded steel tube with die cast steel joints & brackets. Powder coated in matte black.

Lampshade: pressed aluminium. Outside powder coated in matte black and inside in matte off-white.