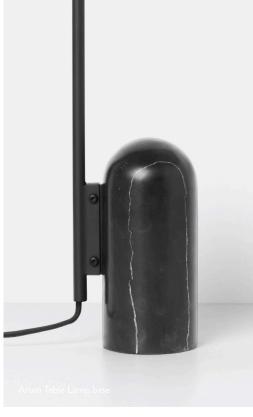

# Design by ferm LIVING

Named after the Arum plant, this family of table, floor and wall lamps is characterised by an organically shaped lampshade that gently pends from a softly curved metal structure in a leaf-like manner. The off-centre composition of the lamps achieves the perfect balance through a solid black marble base that acts as counterweight. With a matte, off-white inside of the shade, the lamps provide a soft, evenly distributed light, while the direction of the lampshade can be adjusted to ensure optimal light conditions in all situations.

Base of table and floor lamps: handmade solid black

marble

Cord: 2.6 meters of black fabric covered cord with

inline rocker switch.

### **DIMENSIONS & WEIGHT**

**Floor lamp:** W: 25.6 x H: 136 x D: 42.4 cm

W: 10.1 x H: 53.5 x D: 16.7 in

Weight: 11.70 kg

**Table lamp:** W: 20.5 x H: 51 x D: 34 cm

W: 8 x H: 20 x D: 13.4 in Weight: 4.75 kg