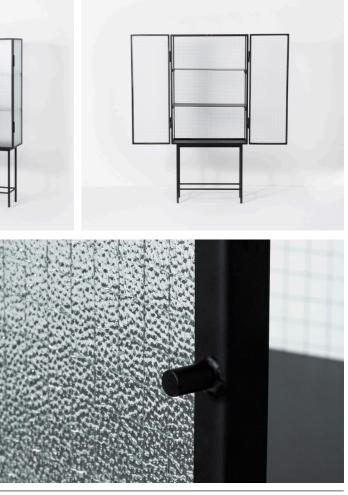

## HAZE VITRINE

Design by Says Who

Opposites attract on this freestanding cabinet, crafted from sleek powder coated metal and textural wired glass. The glass doors close seamlessly and quietly thanks to magnets, and open to reveal two powder coated metal shelves. Use in the bathroom to stylishly store beauty essentials or as a modern focal point in your dining room to store dinnerware and more.

| PRODUCT INFO       |                                                                                                          |                    |                                                                                                 |
|--------------------|----------------------------------------------------------------------------------------------------------|--------------------|-------------------------------------------------------------------------------------------------|
| Product type:      | Vitrine for indoor use. For contract sales and<br>contract use please contact us for further information | Construction:      | Wired glass and powder coated metal. Two metal shelves included. Maximum 10 kilos on each shelf |
| Item no:           | 3252                                                                                                     | Assembly:          | Top and bottom part to be assembled. Manual included                                            |
| Ean:               | 5704723009795                                                                                            | Safety:            | This is a freestanding vitrine, but by using the included safety                                |
| Country of origin: | China                                                                                                    |                    | wall mounting the vitrine can be firmly installed into the wall                                 |
| Dimensions:        | Height: 155 cm<br>Width: 70 cm<br>Depth: 32 cm                                                           | Care instructions: | Clean with a damp cloth tightly wrung out in clean water. Then polish with a soft, dry cloth    |
| Weight:            | 40 kg                                                                                                    |                    |                                                                                                 |