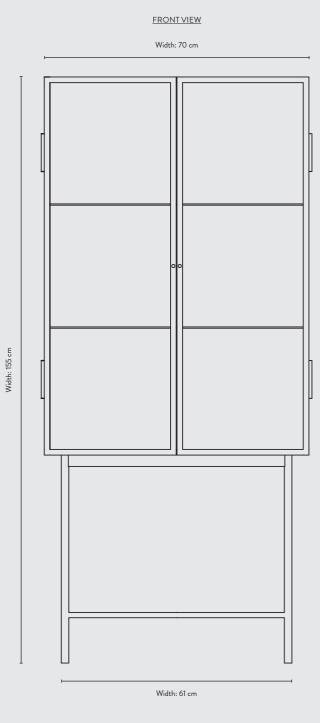

| PRODUCT INFO       |                                                                                                          |                    |                                                                                                 |
|--------------------|----------------------------------------------------------------------------------------------------------|--------------------|-------------------------------------------------------------------------------------------------|
| Product type:      | Vitrine for indoor use. For contract sales and<br>contract use please contact us for further information | Construction:      | Wired glass and powder coated metal. Two metal shelves included. Maximum 10 kilos on each shelf |
| Item no:           | 3252                                                                                                     | Assembly:          | Top and bottom part to be assembled. Manual included                                            |
| Ean:               | 5704723009795                                                                                            | Safety:            | This is a freestanding vitrine, but by using the included safety                                |
| Country of origin: | China                                                                                                    |                    | wall mounting the vitrine can be firmly installed into the wall                                 |
| Dimensions:        | Height: 155 cm<br>Width: 70 cm<br>Depth: 32 cm                                                           | Care instructions: | Clean with a damp cloth tightly wrung out in clean water. Then polish with a soft, dry cloth    |
| Weight:            | 40 kg                                                                                                    |                    |                                                                                                 |

SIDE VIEW

Depth: 32 cm

Width: 100 cm

Width: 55 cm

Width: 24.3 cm

TOP VIEW

Width: 70 cm

Depth: 32 cm