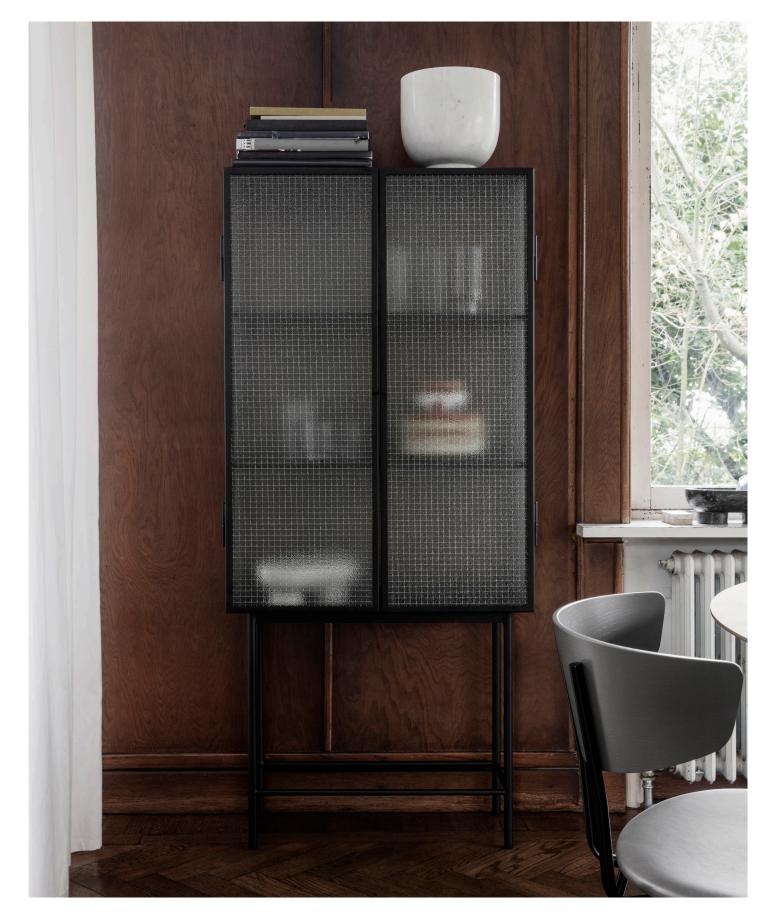

## HAZE VITRINE

Design by Says Who

Opposites attract on this freestanding cabinet, crafted from sleek powder coated metal and textural wired glass. The glass doors close seamlessly and quietly thanks to magnets, and open to reveal two powder coated metal shelves. Use in the bathroom to stylishly store beauty essentials or as a modern focal point in your dining room to store dinnerware and more.

| PRODUCT INFO       |                                                                                                          |                    |                                                                                                 |
|--------------------|----------------------------------------------------------------------------------------------------------|--------------------|-------------------------------------------------------------------------------------------------|
| Product type:      | Vitrine for indoor use. For contract sales and<br>contract use please contact us for further information | Construction:      | Wired glass and powder coated metal. Two metal shelves included. Maximum 10 kilos on each shelf |
| Item no:           | 3252                                                                                                     | Assembly:          | Top and bottom part to be assembled. Manual included                                            |
| Ean:               | 5704723009795                                                                                            | Safety:            | This is a freestanding vitrine, but by using the included safety                                |
| Country of origin: | China                                                                                                    |                    | wall mounting the vitrine can be firmly installed into the wall                                 |
| Dimensions:        | Height: 155 cm<br>Width: 70 cm<br>Depth: 32 cm                                                           | Care instructions: | Clean with a damp cloth tightly wrung out in clean water. Then polish with a soft, dry cloth    |
| Weight:            | 40 kg                                                                                                    |                    |                                                                                                 |