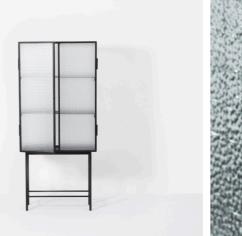

## HAZE VITRINE

Design by Says Who

Opposites attract on this freestanding cabinet, crafted from sleek powder coated metal and textural wired glass. The glass doors close seamlessly and quietly thanks to magnets, and open to reveal two powder coated metal shelves. Use in the bathroom to stylishly store beauty essentials or as a modern focal point in your dining room to store dinnerware and more.

| PRODUCT INFO       |                                                                                                          |                    |                                                                                                 |
|--------------------|----------------------------------------------------------------------------------------------------------|--------------------|-------------------------------------------------------------------------------------------------|
| Product type:      | Vitrine for indoor use. For contract sales and<br>contract use please contact us for further information | Construction:      | Wired glass and powder coated metal. Two metal shelves included. Maximum 10 kilos on each shelf |
| Item no:           | 3252                                                                                                     | Assembly:          | Top and bottom part to be assembled. Manual included                                            |
| Ean:               | 5704723009795                                                                                            | Safety:            | This is a freestanding vitrine, but by using the included safety                                |
| Country of origin: | China                                                                                                    |                    | wall mounting the vitrine can be firmly installed into the wall                                 |
| Dimensions:        | Height: 155 cm<br>Width: 70 cm<br>Depth: 32 cm                                                           | Care instructions: | Clean with a damp cloth tightly wrung out in clean water. Then polish with a soft, dry cloth    |
| Weight:            | 40 kg                                                                                                    |                    |                                                                                                 |