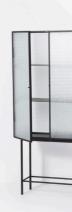

## HAZE VITRINE

Design by Says Who

Opposites attract on this freestanding cabinet, crafted from sleek powder coated metal and textural wired glass. The glass doors close seamlessly and quietly thanks to magnets, and open to reveal two powder coated metal shelves. Use in the bathroom to stylishly store beauty essentials or as a modern focal point in your dining room to store dinnerware and more.

| PRODUCT INFO       |                                                                                                          |                    |                                                                                                 |
|--------------------|----------------------------------------------------------------------------------------------------------|--------------------|-------------------------------------------------------------------------------------------------|
| Product type:      | Vitrine for indoor use. For contract sales and<br>contract use please contact us for further information | Construction:      | Wired glass and powder coated metal. Two metal shelves included. Maximum 10 kilos on each shelf |
| Item no:           | 3252                                                                                                     | Assembly:          | Top and bottom part to be assembled. Manual included                                            |
| Ean:               | 5704723009795                                                                                            | Safety:            | This is a freestanding vitrine, but by using the included safety                                |
| Country of origin: | China                                                                                                    |                    | wall mounting the vitrine can be firmly installed into the wall                                 |
| Dimensions:        | Height: 155 cm<br>Width: 70 cm<br>Depth: 32 cm                                                           | Care instructions: | Clean with a damp cloth tightly wrung out in clean water. Then polish with a soft, dry cloth    |
| Weight:            | 40 kg                                                                                                    |                    |                                                                                                 |