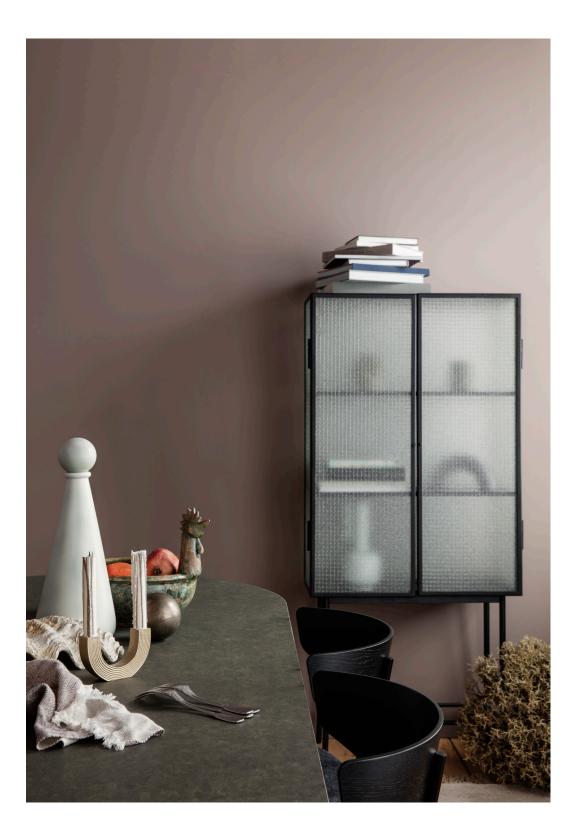

## HAZE VITRINE

Design by Says Who

Opposites attract on this freestanding cabinet, crafted from sleek powder coated metal and textural wired glass. The glass doors close seamlessly and quietly thanks to magnets, and open to reveal two powder coated metal shelves. Use in the bathroom to stylishly store beauty essentials or as a modern focal point in your dining room to store dinnerware and more.