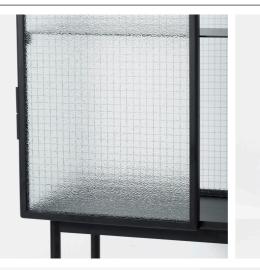

## HAZE VITRINE

Design by Says Who

Opposites attract on this freestanding cabinet, crafted from sleek powder coated metal and textural wired glass. The glass doors close seamlessly and quietly thanks to magnets, and open to reveal two powder coated metal shelves. Use in the bathroom to stylishly store beauty essentials or as a modern focal point in your dining room to store dinnerware and more.

| PRODUCT INFO       |                                                                                                          |                    |                                                                                                 |
|--------------------|----------------------------------------------------------------------------------------------------------|--------------------|-------------------------------------------------------------------------------------------------|
| Product type:      | Vitrine for indoor use. For contract sales and<br>contract use please contact us for further information | Construction:      | Wired glass and powder coated metal. Two metal shelves included. Maximum 10 kilos on each shelf |
| Item no:           | 3252                                                                                                     | Assembly:          | Top and bottom part to be assembled. Manual included                                            |
| Ean:               | 5704723009795                                                                                            | Safety:            | This is a freestanding vitrine, but by using the included safety                                |
| Country of origin: | China                                                                                                    |                    | wall mounting the vitrine can be firmly installed into the wall                                 |
| Dimensions:        | Height: 155 cm<br>Width: 70 cm<br>Depth: 32 cm                                                           | Care instructions: | Clean with a damp cloth tightly wrung out in clean water. Then polish with a soft, dry cloth    |
| Weight:            | 40 kg                                                                                                    |                    |                                                                                                 |