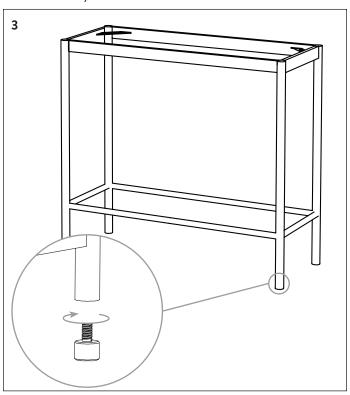

3. Remember to level the cabinet at the same time with the adjustable feet to avoid the cabinet from getting warped.