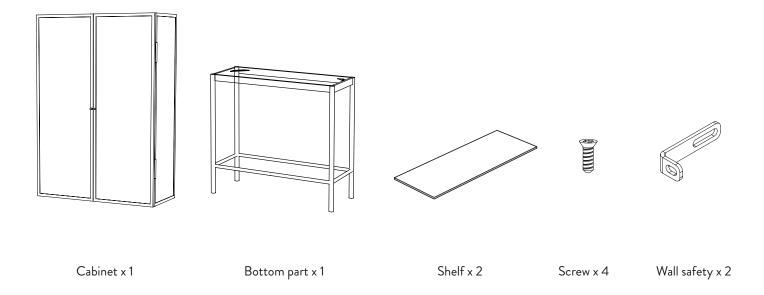

### Content of the box

Please mount the top cabinet on the bottom part with the screws included.
We recommend to place the cabinet against the wall with the included wall safety.

2. Mount the wall safety on the cabinet and place it against the wall. Screw the wall safety into the wall.