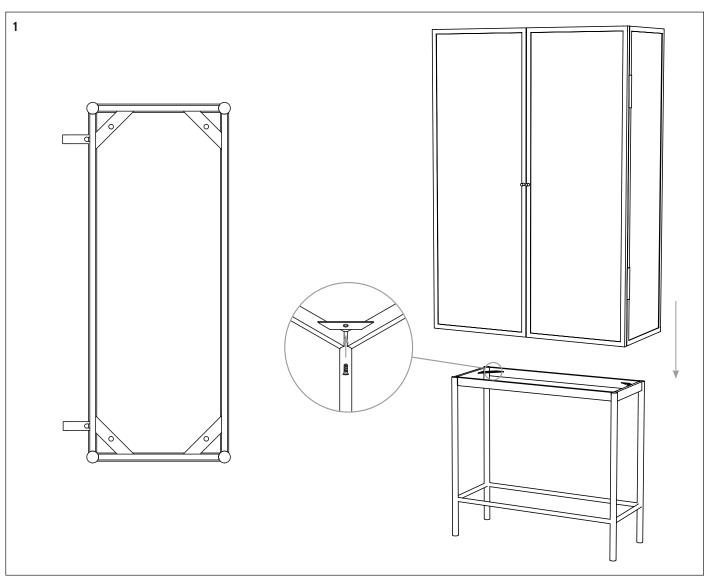

## Needed for assembling

### Content of the box

Please mount the top cabinet on the bottom part with the screws included.
We recommend to place the cabinet against the wall with the included wall safety.

2. Mount the wall safety on the cabinet and place it against the wall. Screw the wall safety into the wall.