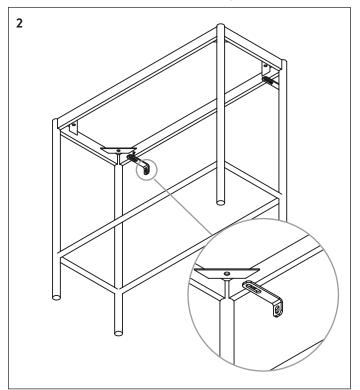

Please mount the top cabinet on the bottom part with the screws included.
We recommend to place the cabinet against the wall with the included wall safety.

2. Mount the wall safety on the cabinet and place it against the wall. Screw the wall safety into the wall.