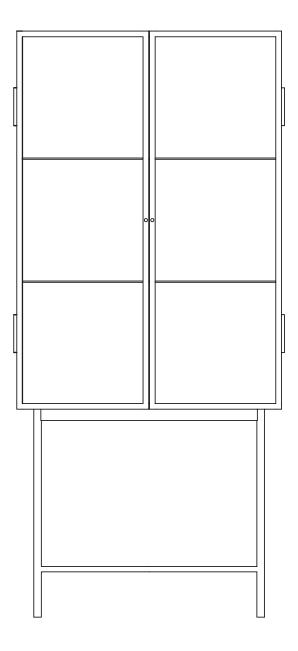

# **HAZE VITRINE**

## ASSEMBLY MANUAL





## Needed for assembling



### Content of the box



#### Needed for wall attachment



Screws and rawl plugs for the wall is not included, since different walls requires different tools and parts. Please contact your local hardware store for proper advise. Free standing placement is not re-commended and on own responsibility.





Please mount the top cabinet on the bottom part with the screws included.
We recommend to place the cabinet against the wall with the included wall safety.



2. Mount the wall safety on the cabinet and place it against the wall. Screw the wall safety into the wall.



3. Remember to level the cabinet at the same time with the adjustable feet to avoid the cabinet from getting warped.