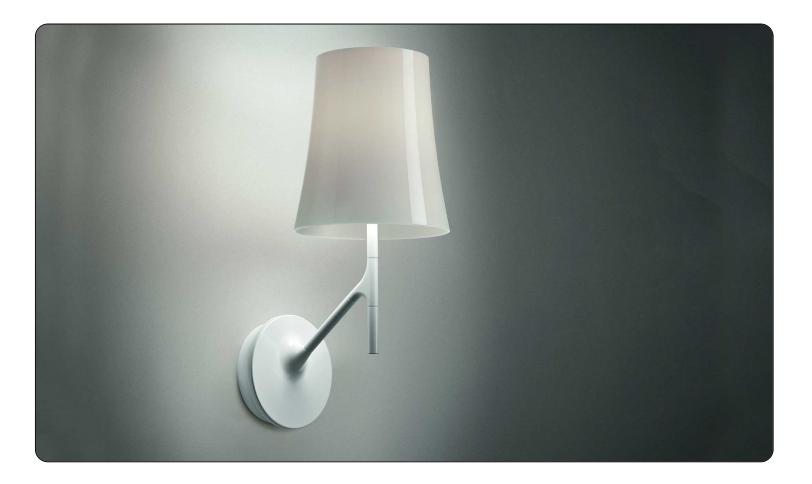

### Birdie, wall design Ludovica+Roberto Palomba 2011

FOSCARINI

The slim support recalls the trunk of a tree, its shade is a reinterpretation of the classic reading lamp, while the branch, as if ready for a "birdie" to alight, beckons your touch, turning it on or off. These three elements spontaneously coalesce to give life to a friendly lamp, that combines a smooth and familiar structure with a boldly character. Made with sturdy yet lightweight materials, Birdie has a different character depending on the colour of the diffuser: in white, it can be discreet and almost invisible, but in amaranth, orange or grey it becomes more of a prima donna capable playing the starring role in a room. The wall model expands the possibility of creating combinations of the various versions of the same collection, to co-ordinate the lighting of an entire room.

#### **Description**

Wall lamp with diffused light. Wall mounting plate and covering flange in liquid coated die cast zamak, arm and diffuser support in liquid coated steel. Opaline polycarbonate internal diffuser, translucent polycarbonate external diffuser, both injection moulded.