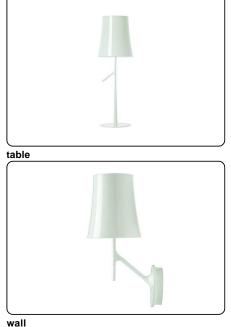

### Birdie, wall design Ludovica+Roberto Palomba 2011

FOSCARINI

The slim support recalls the trunk of a tree, its shade is a reinterpretation of the classic reading lamp, while the branch, as if ready for a "birdie" to alight, beckons your touch, turning it on or off. These three elements spontaneously coalesce to give life to a friendly lamp, that combines a smooth and familiar structure with a boldly character. Made with sturdy yet lightweight materials, Birdie has a different character depending on the colour of the diffuser: in white, it can be discreet and almost invisible, but in amaranth, orange or grey it becomes more of a prima donna capable playing the starring role in a room. The wall model expands the possibility of creating combinations of the various versions of the same collection, to co-ordinate the lighting of an entire room.

#### **Description**

Wall lamp with diffused light. Wall mounting plate and covering flange in liquid coated die cast zamak, arm and diffuser support in liquid coated steel. Opaline polycarbonate internal diffuser, translucent polycarbonate external diffuser, both injection moulded.