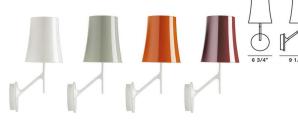

<u>Materials</u> polycarbonate, steel and varnished metal

Colors white, grey, orange, amaranth

#### Model

Birdie

<u>Weight</u> net lbs: 3,53 gross lbs: 6,83

Packaging vol. cub. ft.: 1,589 n. boxes: 2 Bulbs halogen 1x60W E26 medium

LED retrofit/FLUO 1x20W E26

Certifications 120-277V

Brightness light diffused light