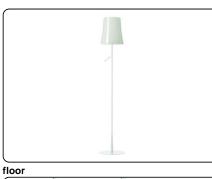

s: 2 Bulbs halogen 1x60W E26 medium

LED retrofit/FLUO 1x20W E26

Certifications 120-277V

Brightness light diffused light



2D/3D drawings photometric info assembly instructions

download area



### Birdie, wall designer+collection

## FOSCARINI

Ludovica+Roberto Palomba

Ludovica+Roberto Palomba, architects, work and live in Milan. They founded Palomba Serafini Associati in 1994. They received numerous international awards such as Compasso D'Oro, Elle Decoration International Design Award, Red Dot, Design Plus, Good Design Award, German Design Award. Ludovica+Roberto Palomba plan architectures and design exhibitions worldwide. They work and are art director for some of the most established brands.





Go to concept site for Birdie www.foscarini.com/birdie



#### Birdie Collection









suspension

ceiling