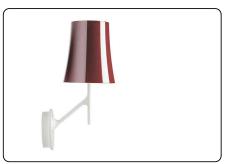

<u>Materials</u> polycarbonate, steel and varnished metal

Colors white, grey, orange, amaranth

#### Birdie Collection

suspension

ceiling