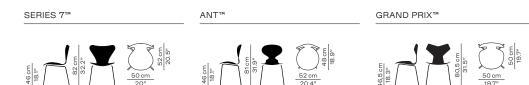

#### FULL FLEXIBILITY

The palette is composed of 16 new colours on lacquered and coloured ash, selected for three iconic and beloved Arne Jacobsen designs: Ant™, Series 7™ and Grand Prix™.

Create a personal expression and configure your own favourite designs with seven base options. Pick your favourite design, colour and base, and let your own sense of style shine through.

The seven new bases come in Chrome, Black, Nine Grey, Brown Bronze, Silver Grey, Warm Graphite and White for all configurations.