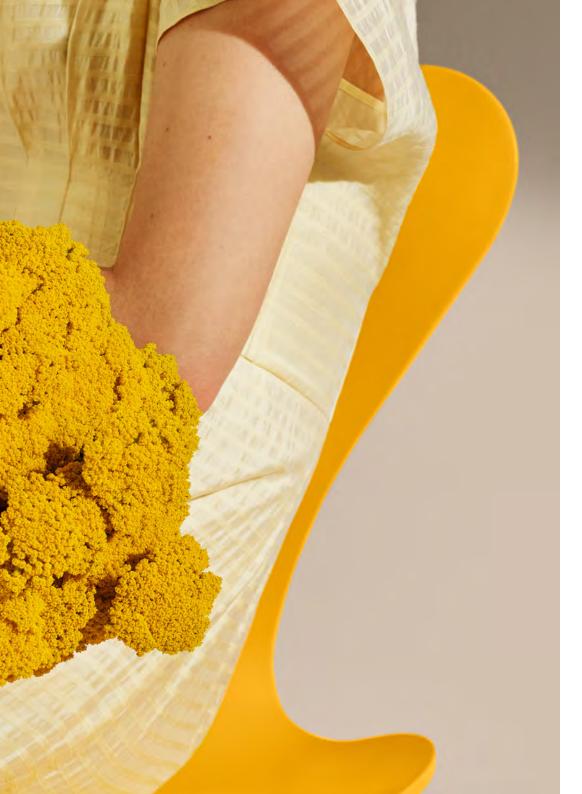

### A GLIMPSE OF YELLOW

Warm, brilliant, bright – lovely. A new set of uplifting yellows are a cheerful splash of colour to lighten up every room. Mix and match your favourite hue with our seven bases for the Ant<sup>™</sup>, Series 7<sup>™</sup> and Grand Prix<sup>™</sup>.

EVERGREEN

a service and

Mar B

BURNT YELLOW