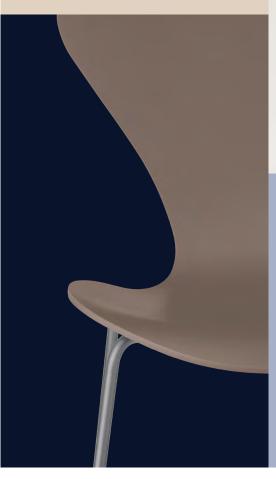

We are proud to introduce a new palette of 16 sophisticated colours for three iconic and beloved Arne Jacobsen chair designs: Ant<sup>™</sup>, Series 7<sup>™</sup> and Grand Prix<sup>™</sup>. Breathing new life into classic Fritz Hansen colour scales, the new palette presents a universe of strikingly beautiful tones.

#### FULL FLEXIBILITY

The palette is composed of 16 new colours on lacquered and coloured ash, selected for three iconic and beloved Arne Jacobsen designs: Ant™, Series 7™ and Grand Prix™.

Create a personal expression and configure your own favourite designs with seven base options. Pick your favourite design, colour and base, and let your own sense of style shine through.

The seven new bases come in Chrome, Black, Nine Grey, Brown Bronze, Silver Grey, Warm Graphite and White for all configurations.