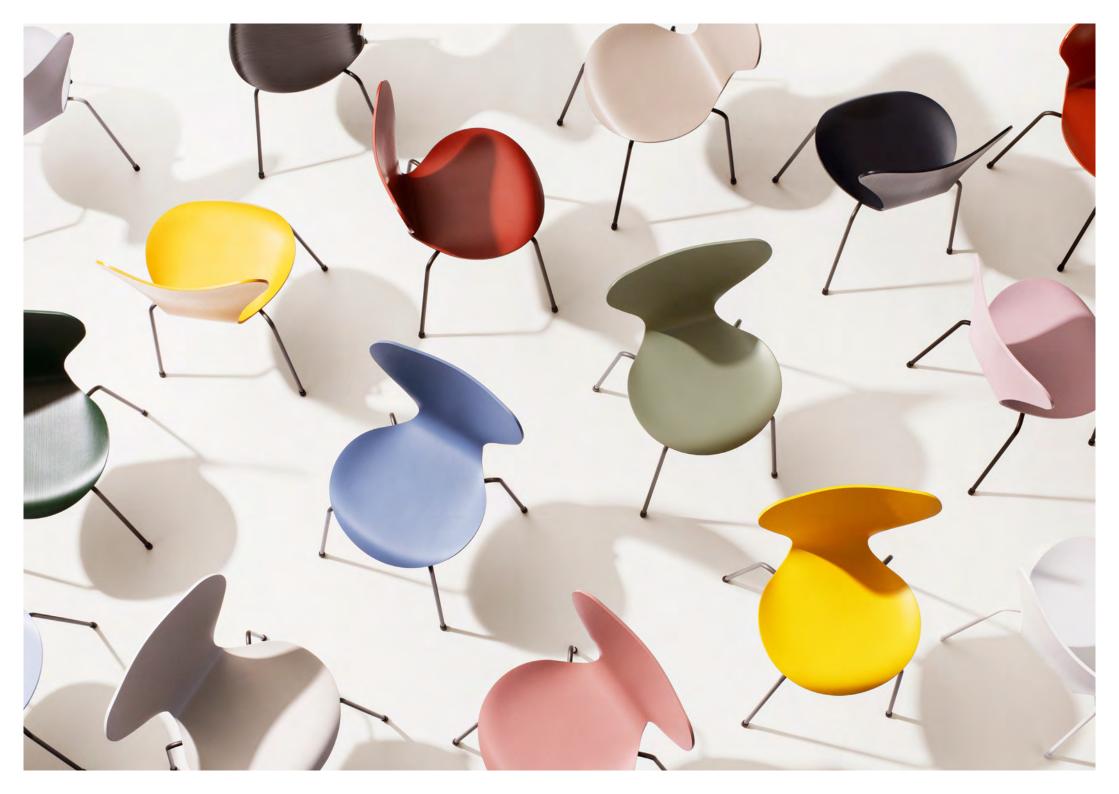

We are proud to introduce a new palette of 16 sophisticated colours for three iconic and beloved Arne Jacobsen chair designs: Ant<sup>™</sup>, Series 7<sup>™</sup> and Grand Prix<sup>™</sup>. Breathing new life into classic Fritz Hansen colour scales, the new palette presents a universe of strikingly beautiful tones.

Carefully curated in collaboration with Carla Sozzani, each colour has been developed to not only complement the natural materials of the designs, but to also complement each other.

Pick and choose, mix and match. Colour your world with Fritz Hansen.

#### FULL FLEXIBILITY

The palette is composed of 16 new colours on lacquered and coloured ash, selected for three iconic and beloved Arne Jacobsen designs: Ant™, Series 7™ and Grand Prix™.

Create a personal expression and configure your own favourite designs with seven base options. Pick your favourite design, colour and base, and let your own sense of style shine through.

The seven new bases come in Chrome, Black, Nine Grey, Brown Bronze, Silver Grey, Warm Graphite and White for all configurations.