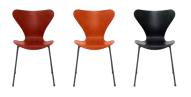

We are proud to introduce a new palette of 16 sophisticated colours for three iconic and beloved Arne Jacobsen chair designs: Ant<sup>™</sup>, Series 7<sup>™</sup> and Grand Prix<sup>™</sup>. Breathing new life into classic Fritz Hansen colour scales, the new palette presents a universe of strikingly beautiful tones.

#### FULL FLEXIBILITY

The palette is composed of 16 new colours on lacquered and coloured ash, selected for three iconic and beloved Arne Jacobsen designs: Ant™, Series 7™ and Grand Prix™.

Create a personal expression and configure your own favourite designs with seven base options. Pick your favourite design, colour and base, and let your own sense of style shine through.

The seven new bases come in Chrome, Black, Nine Grey, Brown Bronze, Silver Grey, Warm Graphite and White for all configurations.