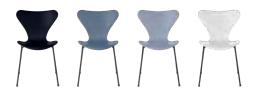

#### FULL FLEXIBILITY

The palette is composed of 16 new colours on lacquered and coloured ash, selected for three iconic and beloved Arne Jacobsen designs: Ant™, Series 7™ and Grand Prix™.

Create a personal expression and configure your own favourite designs with seven base options. Pick your favourite design, colour and base, and let your own sense of style shine through.

The seven new bases come in Chrome, Black, Nine Grey, Brown Bronze, Silver Grey, Warm Graphite and White for all configurations.