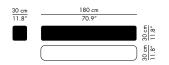

#### PL120-105 - SEAT UNIT

PL120-120 - SEAT UNIT

PL90-90-30 - BACK UNIT (CORNER)

PL75-30 - BACK UNIT

PL90-30 - BACK UNIT

PL120-30 - BACK UNIT

PL150-30 - BACK UNIT

PL180-30 - BACK UNIT

PL240-30 - BACK UNIT

PL255-30 - BACK UNIT

PL270-30 - BACK UNIT

PL60-30 - ARMREST

PLOO1 - CUSHION (LOOSE)