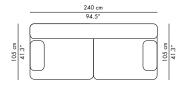

NTY

A five-year warranty against manufacturing defects in standard products (materials and workmanship). Wear, tear and damage to the product are not covered under this warranty. Claims from end users under the guarantee must be submitted to the vendor from whom the product was purchased. All measurements are indicative.

# VARIATIONS & DIMENSIONS

#### PL210-1



2-seater sofa with:

1 corner backrest, 1 backrest, 1 armrest

# PL210-4



2-seater sofa with:

1 corner backrest, 1 backrest

#### PL240-3



2-seater sofa with:

1 corner backrest, 1 backrest, 1 armrest

# PL255-1



3-seater sofa with:

1 backrest, 2 armrests

# PL300-2



3-seater sofa with:

1 corner backrest, 2 backrests, 1 armrest

#### PL210-2



2-seater sofa with:

1 corner backrest, 1 backrest, 1 armrest

# PL240-1



2-seater sofa with:

1 backrest, 2 armrests

#### PL240-4



2-seater sofa with:

1 corner backrest, 1 backrest

# PL270-1



3-seater sofa with:

1 backrest, 2 armrests

# PL300-3



4-seater sofa with:

1 corner backrest, 2 backrests

#### PL210-3



2-seater sofa with:

1 corner backrest, 1 backrest

# PL240-2



2-seater sofa with:

1 corner backrest, 1 backrest, 1 armrest

#### PL240-5



2-seater sofa with:

1 corner backrest, 1 backrest

# PL300-1



3-seater sofa with:

1 corner backrest, 2 backrests, 1 armrest

#### PL300-4



4-seater sofa with:

1 corner backrest, 2 backrests

# SOFA MODULES

# PL75-105 - SEAT UNIT



# PL90-105 - SEAT UNIT



#### PL120-105 - SEAT UNIT



PL120-120 - SEAT UNIT



PL90-90-30 - BACK UNIT (CORNER)



PL75-30 - BACK UNIT



PL90-30 - BACK UNIT