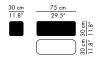

#### PL120-105 - SEAT UNIT

PL120-120 - SEAT UNIT

PL90-90-30 - BACK UNIT (CORNER)

PL75-30 - BACK UNIT

PL90-30 - BACK UNIT

PL120-30 - BACK UNIT

PL150-30 - BACK UNIT

PL180-30 - BACK UNIT

PL240-30 - BACK UNIT

PL255-30 - BACK UNIT

PL270-30 - BACK UNIT

PL60-30 - ARMREST

PLOO1 - CUSHION (LOOSE)