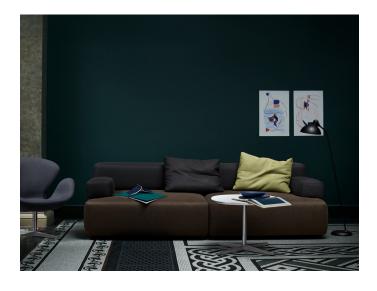

# ALPHABET SOFA™ SERIES

Alphabet Sofa™ Series is a flexible sofa concept designed by Piero Lissoni. The design, inspired by toy Lego bricks, consists of modular elements that can be combined in an endless variety of combinations.

#### PRODUCT DESCRIPTION

The Alphabet Sofa™ Series is a modular sofa system with units that can be combined in a variety of ways.

The sofa series consists of seat modules in 4 different sizes, 8 straight backrests, an L-shaped corner backrest, an armrest and loose cushions. The seat, back-, and armrest modules are constructed of layers of high-resiliency (HR) foam with firmer foam on the seat module's front. The seats rest on glides in dark grey synthetic material. Modules are connected through hidden connections. The sofa can be combined in many ways but some limitations exist.

The Alphabet Sofa Series is available in fabric upholstery and different upholstery colours can be combined in the same sofa. The fully upholstered seat, back and can be removed for cleaning or replacement.