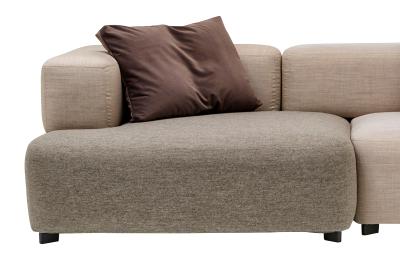

# ALPHABET SOFA™ SERIES

Alphabet Sofa™ Series is a flexible sofa concept designed by Piero Lissoni. The design, inspired by toy Lego bricks, consists of modular elements that can be combined in an endless variety of combinations.

#### PRODUCT DESCRIPTION

The Alphabet Sofa™ Series is a modular sofa system with units that can be combined in a variety of ways.

The sofa series consists of seat modules in 4 different sizes, 8 straight backrests, an L-shaped corner backrest, an armrest and loose cushions. The seat, back-, and armrest modules are constructed of layers of high-resiliency (HR) foam with firmer foam on the seat module's front. The seats rest on glides in dark grey synthetic material. Modules are connected through hidden connections. The sofa can be combined in many ways but some limitations exist.

The Alphabet Sofa Series is available in fabric upholstery and different upholstery colours can be combined in the same sofa. The fully upholstered seat, back and can be removed for cleaning or replacement.