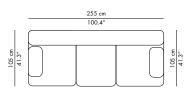

6001

ORANGE FABRIC: FH 5901

PINK FABRIC: FH 5801

#### Fabrics:

Canvas, Capture, Divina, Divina Melange, Divina MD, Diablo, Fame, Fiord, Hallingdal, Remix, Steelcut, Steelcut Trio, Sunniva, Tonus.



#### WARRANTY

A five-year warranty against manufacturing defects in standard products (materials and workmanship). Wear, tear and damage to the product are not covered under this warranty. Claims from end users under the guarantee must be submitted to the vendor from whom the product was purchased. All measurements are indicative.

# VARIATIONS & DIMENSIONS

#### PL210-1



2-seater sofa with:

1 corner backrest, 1 backrest, 1 armrest

# PL210-4



2-seater sofa with:

1 corner backrest, 1 backrest

#### PL240-3



2-seater sofa with:

1 corner backrest, 1 backrest, 1 armrest

# PL255-1



3-seater sofa with:

1 backrest, 2 armrests

# PL300-2



3-seater sofa with:

1 corner backrest, 2 backrests, 1 armrest

#### PL210-2



2-seater sofa with:

1 corner backrest, 1 backrest, 1 armrest

# PL240-1



2-seater sofa with:

1 backrest, 2 armrests

#### PL240-4



2-seater sofa with:

1 corner backrest, 1 backrest

# PL270-1



3-seater sofa with:

1 backrest, 2 armrests

# PL300-3



4-seater sofa with:

1 corner backrest, 2 backrests

#### PL210-3



2-seater sofa with:

1 corner backrest, 1 backrest

# PL240-2



2-seater sofa with:

1 corner backrest, 1 backrest, 1 armrest

#### PL240-5



2-seater sofa with:

1 corner backrest, 1 backrest

# PL300-1



3-seater sofa with:

1 corner backrest, 2 backrests, 1 armrest

#### PL300-4



4-seater sofa with:

1 corner backrest, 2