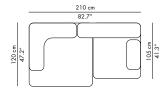

# VARIATIONS & DIMENSIONS

#### PL210-1

2-seater sofa with:

1 corner backrest, 1 backrest, 1 armrest