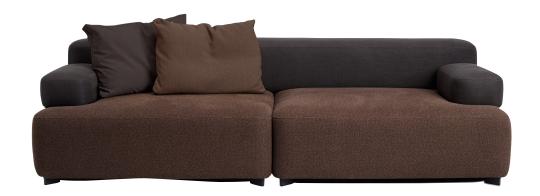

# ALPHABET SOFA™ SERIES

Alphabet Sofa™ Series is a flexible sofa concept designed by Piero Lissoni. The design, inspired by toy Lego bricks, consists of modular elements that can be combined in an endless variety of combinations.

#### PRODUCT DESCRIPTION

The Alphabet Sofa™ Series is a modular sofa system with units that can be combined in a variety of ways.

The sofa series consists of seat modules in 4 different sizes, 8 straight backrests, an L-shaped corner backrest, an armrest and loose cushions. The seat, back-, and armrest modules are constructed of layers of high-resiliency (HR) foam with firmer foam on the seat module's front. The seats rest on glides in dark grey synthetic material. Modules are connected through hidden connections. The sofa can be combined in many ways but some limitations exist.

The Alphabet Sofa Series is available in fabric upholstery and different upholstery colours can be combined in the same sofa. The fully upholstered seat, back and can be removed for cleaning or replacement.