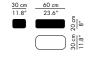

PL240-30 - BACK UNIT

PL255-30 - BACK UNIT

PL270-30 - BACK UNIT

PL60-30 - ARMREST

PLOO1 - CUSHION (LOOSE)