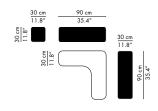

#### PL120-105 - SEAT UNIT

PL120-120 - SEAT UNIT

PL90-90-30 - BACK UNIT (CORNER)

PL75-30 - BACK UNIT

PL90-30 - BACK UNIT

PL120-30 - BACK UNIT

PL150-30 - BACK UNIT

PL180-30 - BACK UNIT

PL240-30 - BACK UNIT

PL255-30 - BACK UNIT

PL270-30 - BACK UNIT

PL60-30 - ARMREST

PLOO1 - CUSHION (LOOSE)