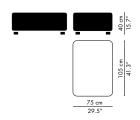

300-2



3-seater sofa with:

1 corner backrest, 2 backrests, 1 armrest

#### PL210-2



2-seater sofa with:

1 corner backrest, 1 backrest, 1 armrest

# PL240-1



2-seater sofa with:

1 backrest, 2 armrests

#### PL240-4



2-seater sofa with:

1 corner backrest, 1 backrest

# PL270-1



3-seater sofa with:

1 backrest, 2 armrests

# PL300-3



4-seater sofa with:

1 corner backrest, 2 backrests

#### PL210-3



2-seater sofa with:

1 corner backrest, 1 backrest

# PL240-2



2-seater sofa with:

1 corner backrest, 1 backrest, 1 armrest

#### PL240-5



2-seater sofa with:

1 corner backrest, 1 backrest

# PL300-1



3-seater sofa with:

1 corner backrest, 2 backrests, 1 armrest

#### PL300-4



4-seater sofa with:

1 corner backrest, 2 backrests

# SOFA MODULES

# PL75-105 - SEAT UNIT



# PL90-105 - SEAT UNIT



#### PL120-105 - SEAT UNIT



PL120-120 - SEAT UNIT



PL90-90-30 - BACK UNIT (CORNER)



PL75-30 - BACK UNIT



PL90-30 - BACK UNIT



PL120-30 - BACK UNIT



PL150-30 - BACK UNIT



PL180-30 - BACK UNIT



PL240-30 - BACK UNIT



PL255-30 - BACK UNIT



PL270-30 - BACK UNIT



PL60-30 - ARMREST



PLOO1 - CUSHION (LOOSE)