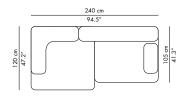

#### PL240-3

2-seater sofa with:

1 corner backrest, 1 backrest, 1 armrest

#### PL240-4

2-seater sofa with:

1 corner backrest, 1 backrest

# PL240-2

2-seater sofa with:

1 corner backrest, 1 backrest, 1 armrest

#### PL240-5

2-seater sofa with:

1 corner backrest, 1 backrest