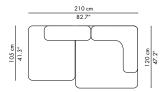

#### PL210-1

2-seater sofa with:

1 corner backrest, 1 backrest, 1 armrest

#### PL210-2

2-seater sofa with:

1 corner backrest, 1 backrest, 1 armrest

#### PL210-3

2-seater sofa with:

1 corner backrest, 1 backrest