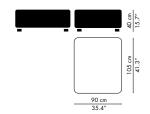

h:

1 corner backrest, 2 backrests, 1 armrest

#### PL210-2



2-seater sofa with:

1 corner backrest, 1 backrest, 1 armrest

# PL240-1



2-seater sofa with:

1 backrest, 2 armrests

#### PL240-4



2-seater sofa with:

1 corner backrest, 1 backrest

# PL270-1



3-seater sofa with:

1 backrest, 2 armrests

# PL300-3



4-seater sofa with:

1 corner backrest, 2 backrests

#### PL210-3



2-seater sofa with:

1 corner backrest, 1 backrest

# PL240-2



2-seater sofa with:

1 corner backrest, 1 backrest, 1 armrest

#### PL240-5



2-seater sofa with:

1 corner backrest, 1 backrest

# PL300-1



3-seater sofa with:

1 corner backrest, 2 backrests, 1 armrest

#### PL300-4



4-seater sofa with:

1 corner backrest, 2 backrests

# SOFA MODULES

# PL75-105 - SEAT UNIT



# PL90-105 - SEAT UNIT



#### PL120-105 - SEAT UNIT



PL120-120 - SEAT UNIT



PL90-90-30 - BACK UNIT (CORNER)



PL75-30 - BACK UNIT



PL90-30 - BACK UNIT



PL120-30 - BACK UNIT



PL150-30 - BACK UNIT



PL180-30 - BACK UNIT



PL240-30 - BACK UNIT



PL255-30 - BACK UNIT



PL270-30 - BACK UNIT



PL60-30 - ARMREST



PLOO1 - CUSHION (LOOSE)