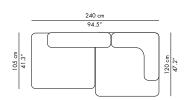

#### PL240-3

2-seater sofa with:

1 corner backrest, 1 backrest, 1 armrest

#### PL240-4

2-seater sofa with:

1 corner backrest, 1 backrest

# PL240-2

2-seater sofa with:

1 corner backrest, 1 backrest, 1 armrest

#### PL240-5

2-seater sofa with:

1 corner backrest, 1 backrest