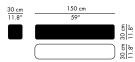

#### PL120-105 - SEAT UNIT

PL120-120 - SEAT UNIT

PL90-90-30 - BACK UNIT (CORNER)

PL75-30 - BACK UNIT

PL90-30 - BACK UNIT

PL120-30 - BACK UNIT

PL150-30 - BACK UNIT

PL180-30 - BACK UNIT