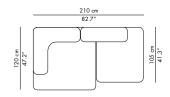

#### PL210-1

2-seater sofa with:

1 corner backrest, 1 backrest, 1 armrest

#### PL210-2

2-seater sofa with:

1 corner backrest, 1 backrest, 1 armrest

#### PL210-3

2-seater sofa with:

1 corner backrest, 1 backrest