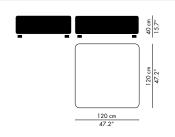

# PL255-1

3-seater sofa with:

1 backrest, 2 armrests

# PL240-1

2-seater sofa with:

1 backrest, 2 armrests

# PL270-1

3-seater sofa with:

1 backrest, 2 armrests