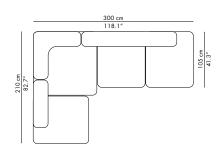

# PL300-2

3-seater sofa with:

1 corner backrest, 2 backrests, 1 armrest

# PL300-3

4-seater sofa with:

1 corner backrest, 2 backrests

# PL300-1

3-seater sofa with:

1 corner backrest, 2 backrests, 1 armrest

#### PL300-4

4-seater sofa with:

1 corner backrest, 2 backrests