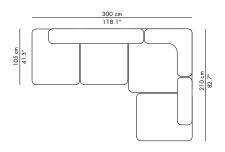

# PL300-3

4-seater sofa with:

1 corner backrest, 2 backrests

#### PL300-4

4-seater sofa with:

1 corner backrest, 2 backrests