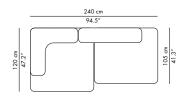

#### PL240-4

2-seater sofa with:

1 corner backrest, 1 backrest

# PL240-2

2-seater sofa with:

1 corner backrest, 1 backrest, 1 armrest

#### PL240-5

2-seater sofa with:

1 corner backrest, 1 backrest