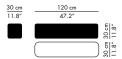

1 backrest, 2 armrests

#### PL240-4



2-seater sofa with:

1 corner backrest, 1 backrest

# PL270-1



3-seater sofa with:

1 backrest, 2 armrests

# PL300-3



4-seater sofa with:

1 corner backrest, 2 backrests

#### PL210-3



2-seater sofa with:

1 corner backrest, 1 backrest

# PL240-2



2-seater sofa with:

1 corner backrest, 1 backrest, 1 armrest

#### PL240-5



2-seater sofa with:

1 corner backrest, 1 backrest

# PL300-1



3-seater sofa with:

1 corner backrest, 2 backrests, 1 armrest

#### PL300-4



4-seater sofa with:

1 corner backrest, 2 backrests

# SOFA MODULES

# PL75-105 - SEAT UNIT



# PL90-105 - SEAT UNIT



#### PL120-105 - SEAT UNIT



PL120-120 - SEAT UNIT



PL90-90-30 - BACK UNIT (CORNER)



PL75-30 - BACK UNIT



PL90-30 - BACK UNIT



PL120-30 - BACK UNIT



PL150-30 - BACK UNIT



PL180-30 - BACK UNIT



PL240-30 - BACK UNIT



PL255-30 - BACK UNIT



PL270-30 - BACK UNIT



PL60-30 - ARMREST



PLOO1 - CUSHION (LOOSE)