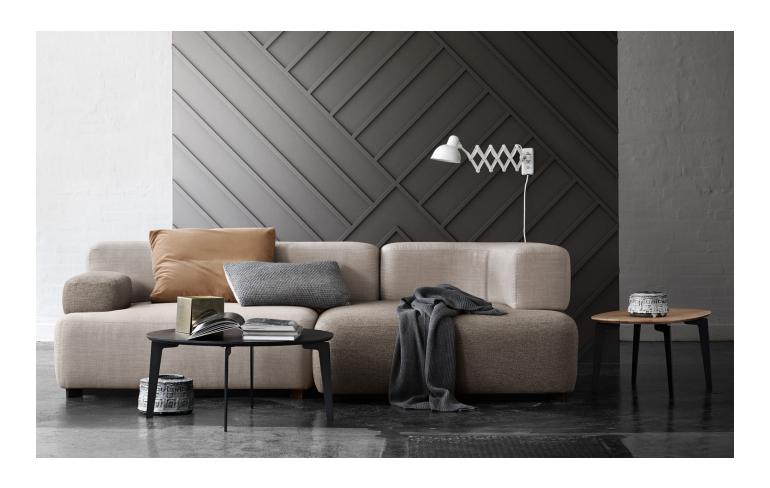

# ALPHABET SOFA™ SERIES

Alphabet Sofa™ Series is a flexible sofa concept designed by Piero Lissoni. The design, inspired by toy Lego bricks, consists of modular elements that can be combined in an endless variety of combinations.

#### PRODUCT DESCRIPTION

The Alphabet Sofa™ Series is a modular sofa system with units that can be combined in a variety of ways.

The sofa series consists of seat modules in 4 different sizes, 8 straight backrests, an L-shaped corner backrest, an armrest and loose cushions. The seat, back-, and armrest modules are constructed of layers of high-resiliency (HR) foam with firmer foam on the seat module's front. The seats rest on glides in dark grey synthetic material. Modules are connected through hidden connections. The sofa can be combined in many ways but some limitations exist.

The Alphabet Sofa Series is available in fabric upholstery and different upholstery colours can be combined in the same sofa. The fully upholstered seat, back and can be removed for cleaning or replacement.