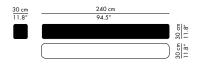

# PL300-2

3-seater sofa with:

1 corner backrest, 2 backrests, 1 armrest

# PL300-1

3-seater sofa with:

1 corner backrest, 2 backrests, 1 armrest