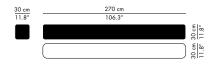

# PL300-3

4-seater sofa with:

1 corner backrest, 2 backrests

#### PL300-4

4-seater sofa with:

1 corner backrest, 2 backrests