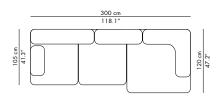

# PL300-2

3-seater sofa with:

1 corner backrest, 2 backrests, 1 armrest

# PL300-3

4-seater sofa with:

1 corner backrest, 2 backrests

# PL300-1

3-seater sofa with:

1 corner backrest, 2 backrests, 1 armrest

#### PL300-4

4-seater sofa with:

1 corner backrest, 2 backrests