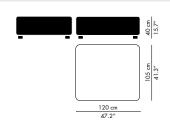

#### PL210-1

2-seater sofa with:

1 corner backrest, 1 backrest, 1 armrest

# PL210-4

2-seater sofa with:

1 corner backrest, 1 backrest

#### PL240-3

2-seater sofa with:

1 corner backrest, 1 backrest, 1 armrest

#### PL210-2

2-seater sofa with:

1 corner backrest, 1 backrest, 1 armrest

#### PL210-3

2-seater sofa with:

1 corner backrest, 1 backrest

# PL240-2

2-seater sofa with:

1 corner backrest, 1 backrest, 1 armrest

#### PL240-5

2-seater sofa with:

1 corner backrest, 1 backrest