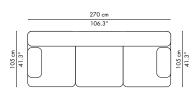

e to the product are not covered under this warranty. Claims from end users under the guarantee must be submitted to the vendor from whom the product was purchased. All measurements are indicative.

# VARIATIONS & DIMENSIONS

#### PL210-1



2-seater sofa with:

1 corner backrest, 1 backrest, 1 armrest

# PL210-4



2-seater sofa with:

1 corner backrest, 1 backrest

#### PL240-3



2-seater sofa with:

1 corner backrest, 1 backrest, 1 armrest

# PL255-1



3-seater sofa with:

1 backrest, 2 armrests

# PL300-2



3-seater sofa with:

1 corner backrest, 2 backrests, 1 armrest

#### PL210-2



2-seater sofa with:

1 corner backrest, 1 backrest, 1 armrest

# PL240-1



2-seater sofa with:

1 backrest, 2 armrests

#### PL240-4



2-seater sofa with:

1 corner backrest, 1 backrest

# PL270-1



3-seater sofa with:

1 backrest, 2 armrests

# PL300-3



4-seater sofa with:

1 corner backrest, 2 backrests

#### PL210-3



2-seater sofa with:

1 corner backrest, 1 backrest

# PL240-2



2-seater sofa with:

1 corner backrest, 1 backrest, 1 armrest

#### PL240-5



2-seater sofa with:

1 corner backrest, 1 backrest

# PL300-1



3-seater sofa with:

1 corner backrest, 2 backrests, 1 armrest

#### PL300-4



4-seater sofa with:

1 corner backrest, 2 backrests

# SOFA MODULES

# PL75-105 - SEAT UNIT



# PL90-105 - SEAT UNIT



#### PL120-105 - SEAT UNIT



PL120-120 - SEAT UNIT



PL90-90-30 - BACK UNIT (CORNER)



PL75-30 - BACK UNIT



PL90-30 - BACK UNIT



PL120-30 - BACK UNIT



PL150-30 - BACK UNIT



PL180-30 - BACK UNIT



PL240-30 - BACK UNIT



PL255-30 - BACK UNIT



PL270