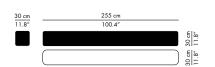

# PL255-1

3-seater sofa with:

1 backrest, 2 armrests

# PL240-1

2-seater sofa with:

1 backrest, 2 armrests

# PL270-1

3-seater sofa with:

1 backrest, 2 armrests