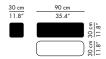

2-seater sofa with:

1 backrest, 2 armrests

#### PL240-4



2-seater sofa with:

1 corner backrest, 1 backrest

# PL270-1



3-seater sofa with:

1 backrest, 2 armrests

# PL300-3



4-seater sofa with:

1 corner backrest, 2 backrests

#### PL210-3



2-seater sofa with:

1 corner backrest, 1 backrest

# PL240-2



2-seater sofa with:

1 corner backrest, 1 backrest, 1 armrest

#### PL240-5



2-seater sofa with:

1 corner backrest, 1 backrest

# PL300-1



3-seater sofa with:

1 corner backrest, 2 backrests, 1 armrest

#### PL300-4



4-seater sofa with:

1 corner backrest, 2 backrests

# SOFA MODULES

# PL75-105 - SEAT UNIT



# PL90-105 - SEAT UNIT



#### PL120-105 - SEAT UNIT



PL120-120 - SEAT UNIT



PL90-90-30 - BACK UNIT (CORNER)



PL75-30 - BACK UNIT



PL90-30 - BACK UNIT



PL120-30 - BACK UNIT



PL150-30 - BACK UNIT



PL180-30 - BACK UNIT



PL240-30 - BACK UNIT



PL255-30 - BACK UNIT



PL270-30 - BACK UNIT



PL60-30 - ARMREST



PLOO1 - CUSHION (LOOSE)