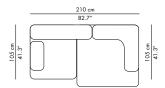

#### PL210-1

2-seater sofa with:

1 corner backrest, 1 backrest, 1 armrest

#### PL210-2

2-seater sofa with:

1 corner backrest, 1 backrest, 1 armrest

#### PL210-3

2-seater sofa with:

1 corner backrest, 1 backrest