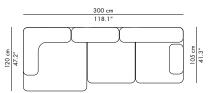

# PL300-2

3-seater sofa with:

1 corner backrest, 2 backrests, 1 armrest

# PL300-1

3-seater sofa with:

1 corner backrest, 2 backrests, 1 armrest