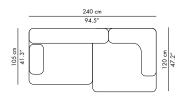

#### PL240-3

2-seater sofa with:

1 corner backrest, 1 backrest, 1 armrest

# PL240-1

2-seater sofa with:

1 backrest, 2 armrests

#### PL240-4

2-seater sofa with:

1 corner backrest, 1 backrest

# PL240-2

2-seater sofa with:

1 corner backrest, 1 backrest, 1 armrest

#### PL240-5

2-seater sofa with:

1 corner backrest, 1 backrest