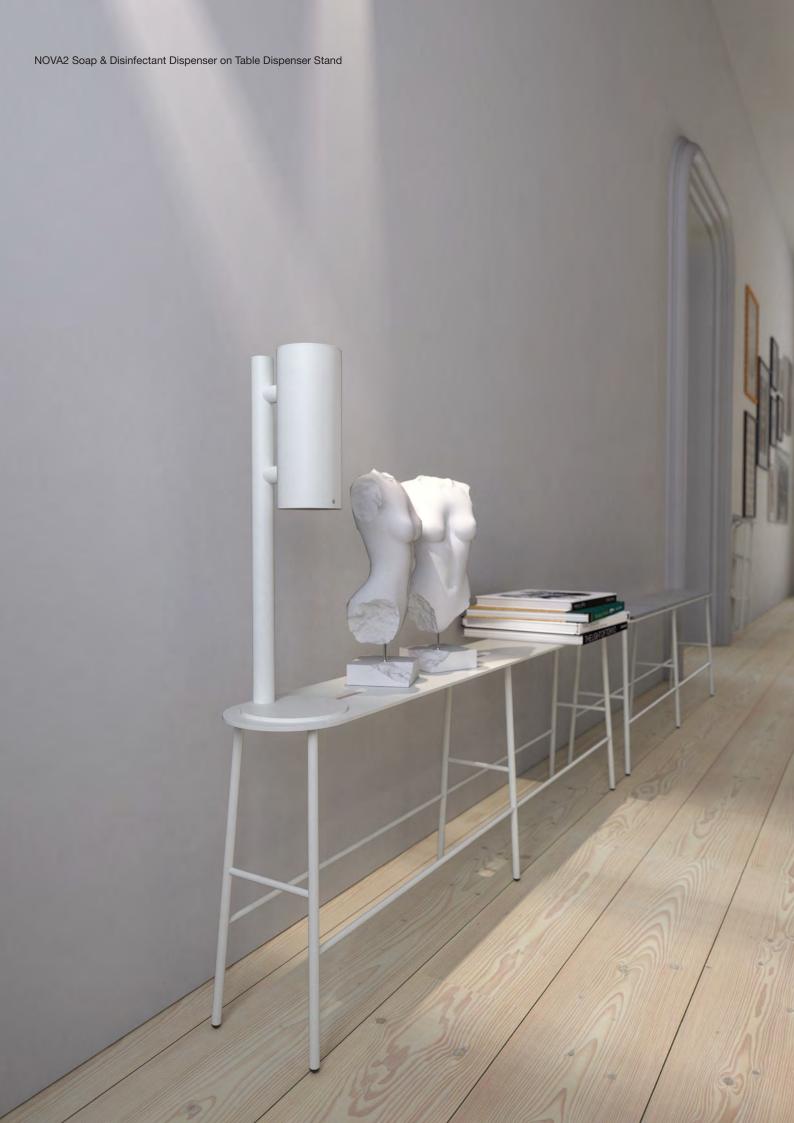

NOVA2 Soap & Disinfectant Dispenser on Table Dispenser Stand

## **COMBINATIONS**

Soap & Disinfectant Dispenser on Table Dispenser Stand and Floor Dispenser Stand. Please note the dispensers and the stands are sold seperately.

#### TABLE DISPENSER STAND

for Soap & Disinfectant Dispenser

Stainless Steel Height: 500 mm

Diameter: Ø32 / Ø180 mm Projection: 180 mm

The stand is easily assembled with the included mounting accessories, and the dispenser is as easily mounted onto the stand. To ensure stability both base and tube are made from stainless steel AISI 304.