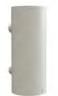

## SOAP & DISINFECTANT DISPENSER

touch free, with lock, 500 ml f/ wall or dispenser stands

Stainless Steel Height: 217 mm Diameter: Ø89 mm Projection: 112 mm CC: 114 mm

Brushed Stainless N1978

Brushed Copper N1978-BOC

Brushed Gold N1978-BMG

Brushed Black N1978-BCB

Polished Stainless 01978

Polished Copper N1978-C

Polished Gold N1978-GO

Matt Black N1978-B

Matt White N1978-W