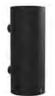

## SOAP & DISINFECTANT DISPENSER

touch free, with lock, 500 ml f/ wall or dispenser stands

Stainless Steel Height: 217 mm Diameter: Ø89 mm Projection: 112 mm CC: 114 mm

Brushed Stainless N1978

Brushed Copper N1978-BOC

Brushed Gold N1978-BMG

Brushed Black N1978-BCB

Polished Stainless 01978

Polished Copper N1978-C

Polished Gold N1978-GO

Matt Black N1978-B

Matt White N1978-W