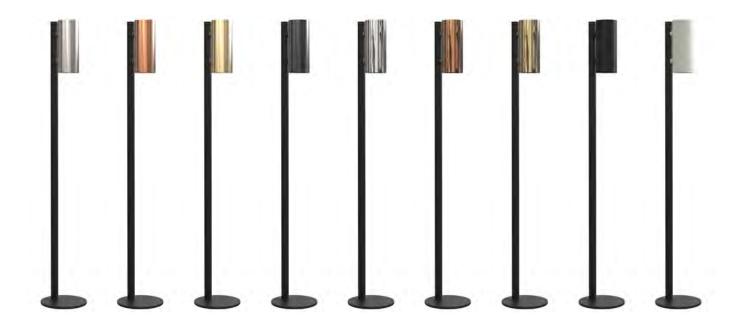

Additional Table Dispenser Stand and Floor Dispenser Stand.

Stands are easily assembled with the included mounting accessories.

Dispenser is wall mounted or easily fixed onto the stands.

The Dispenser is available in all nine FROST finishes with the stands in either a matt black or white.