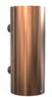

## SOAP & DISINFECTANT DISPENSER

touch free, with lock, 500 ml f/ wall or dispenser stands

Stainless Steel Height: 217 mm Diameter: Ø89 mm Projection: 112 mm CC: 114 mm

Brushed Stainless N1978

Brushed Copper N1978-BOC

Brushed Gold N1978-BMG

Brushed Black N1978-BCB

Polished Stainless 01978

Polished Copper N1978-C

Polished Gold N1978-GO

Matt Black N1978-B

Matt White N1978-W