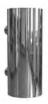

## SOAP & DISINFECTANT DISPENSER

touch free, with lock, 500 ml f/ wall or dispenser stands

Stainless Steel Height: 217 mm Diameter: Ø89 mm Projection: 112 mm CC: 114 mm

Brushed Stainless N1978

Brushed Copper N1978-BOC

Brushed Gold N1978-BMG

Brushed Black N1978-BCB

Polished Stainless 01978

Polished Copper N1978-C

Polished Gold N1978-GO

Matt Black N1978-B

Matt White N1978-W