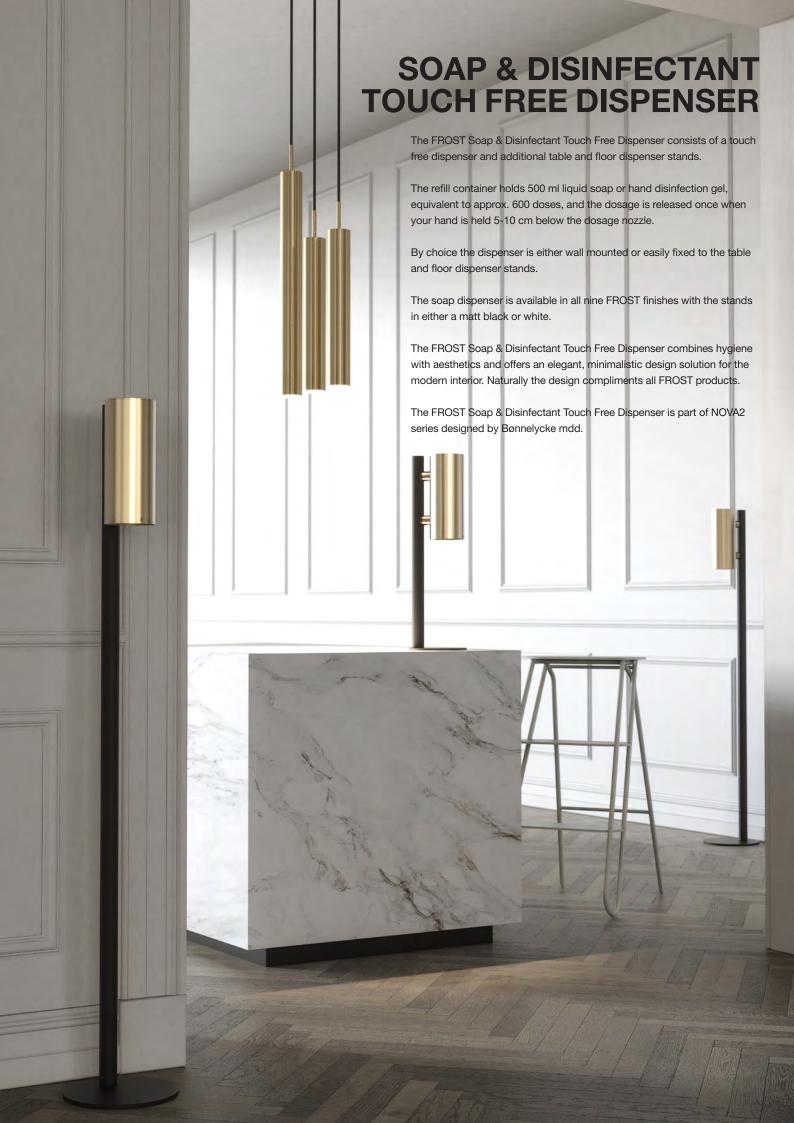

# SOAP & DISINFECTANT TOUCH FREE DISPENSER

### **DETAILS**

Touch free dispenser with automatic dosage.

Dosage is released once when your hand is held 5-10 cm below the dosage nozzle.

Refill container holds 500 ml liquid soap or hand disinfection gel, equivalent to approx. 600 doses.

Additional Table Dispenser Stand and Floor Dispenser Stand.

Stands are easily assembled with the included mounting accessories.

Dispenser is wall mounted or easily fixed onto the stands.

The Dispenser is available in all nine FROST finishes with the stands in either a matt black or white.