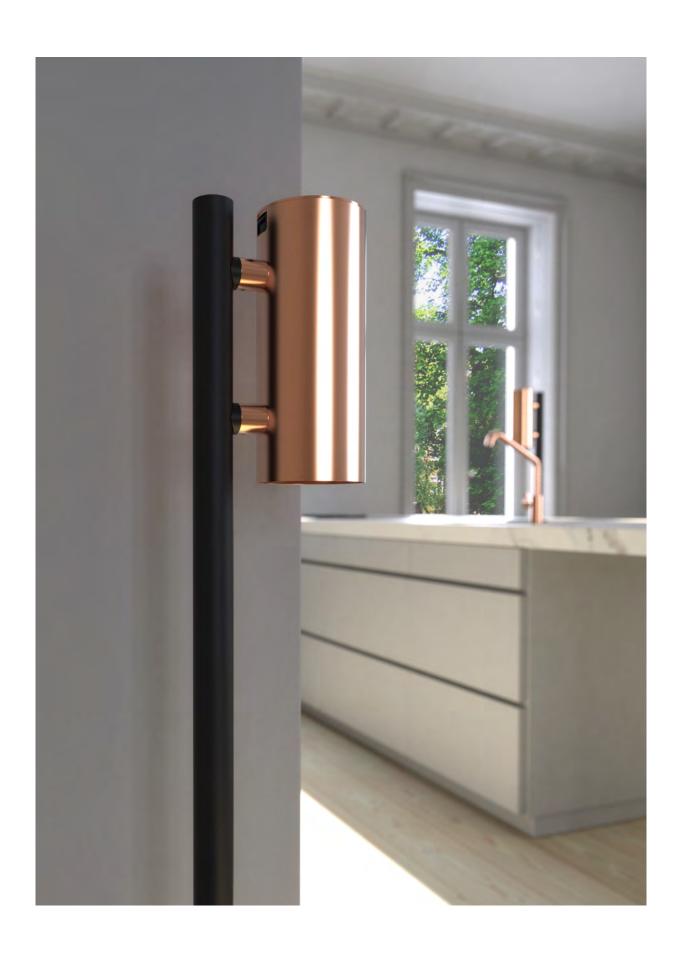

# SOAP & DISINFECTANT TOUCH FREE DISPENSER

### **DETAILS**

Touch free dispenser with automatic dosage.

Dosage is released once when your hand is held 5-10 cm below the dosage nozzle.

Refill container holds 500 ml liquid soap or hand disinfection gel, equivalent to approx. 600 doses.