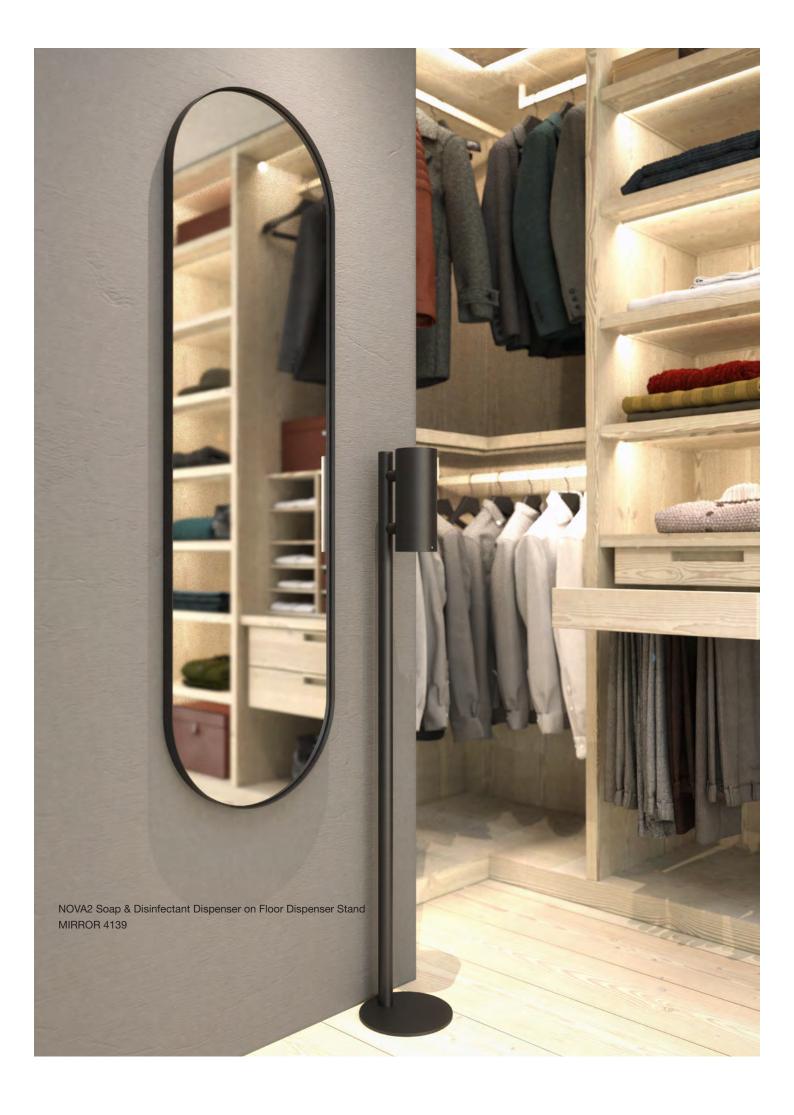

#### FLOOR DISPENSER STAND

for Soap & Disinfectant Dispenser

Stainless Steel Height: 1200 mm Diameter: Ø32 / Ø250 mm Projection: 250 mm

The stand is easily assembled with the included mounting accessories, and the dispenser is as easily mounted onto the stand. To ensure stability both base and tube are made from stainless steel AISI 304.

## **COMBINATIONS**

Soap & Disinfectant Dispenser on Table Dispenser Stand and Floor Dispenser Stand. Please note the dispensers and the stands are sold seperately.