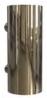

## SOAP & DISINFECTANT DISPENSER

touch free, with lock, 500 ml f/ wall or dispenser stands

Stainless Steel Height: 217 mm Diameter: Ø89 mm Projection: 112 mm CC: 114 mm

Brushed Stainless N1978

Brushed Copper N1978-BOC

Brushed Gold N1978-BMG

Brushed Black N1978-BCB

Polished Stainless 01978

Polished Copper N1978-C

Polished Gold N1978-GO

Matt Black N1978-B

Matt White N1978-W