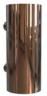

## SOAP & DISINFECTANT DISPENSER

touch free, with lock, 500 ml f/ wall or dispenser stands

Stainless Steel Height: 217 mm Diameter: Ø89 mm Projection: 112 mm CC: 114 mm

Brushed Stainless N1978

Brushed Copper N1978-BOC

Brushed Gold N1978-BMG

Brushed Black N1978-BCB

Polished Stainless 01978

Polished Copper N1978-C

Polished Gold N1978-GO

Matt Black N1978-B

Matt White N1978-W