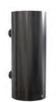

## SOAP & DISINFECTANT DISPENSER

touch free, with lock, 500 ml f/ wall or dispenser stands

Stainless Steel Height: 217 mm Diameter: Ø89 mm Projection: 112 mm CC: 114 mm

Brushed Stainless N1978

Brushed Copper N1978-BOC

Brushed Gold N1978-BMG

Brushed Black N1978-BCB

Polished Stainless 01978

Polished Copper N1978-C

Polished Gold N1978-GO

Matt Black N1978-B

Matt White N1978-W