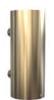

## SOAP & DISINFECTANT DISPENSER

touch free, with lock, 500 ml f/ wall or dispenser stands

Stainless Steel Height: 217 mm Diameter: Ø89 mm Projection: 112 mm CC: 114 mm

Brushed Stainless N1978

Brushed Copper N1978-BOC

Brushed Gold N1978-BMG

Brushed Black N1978-BCB

Polished Stainless 01978

Polished Copper N1978-C

Polished Gold N1978-GO

Matt Black N1978-B

Matt White N1978-W