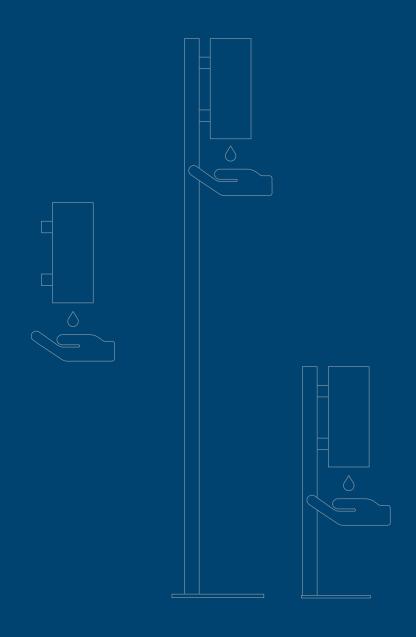

#### TABLE DISPENSER STAND

for Soap & Disinfectant Dispenser

Stainless Steel Height: 500 mm

Diameter: Ø32 / Ø180 mm Projection: 180 mm

The stand is easily assembled with the included mounting accessories, and the dispenser is as easily mounted onto the stand. To ensure stability both base and tube are made from stainless steel AISI 304.

#### FLOOR DISPENSER STAND

for Soap & Disinfectant Dispenser

Stainless Steel Height: 1200 mm Diameter: Ø32 / Ø250 mm Projection: 250 mm

The stand is easily assembled with the included mounting accessories, and the dispenser is as easily mounted onto the stand. To ensure stability both base and tube are made from stainless steel AISI 304.

## **COMBINATIONS**

Soap & Disinfectant Dispenser on Table Dispenser Stand and Floor Dispenser Stand. Please note the dispensers and the stands are sold seperately.

### **DETAILS**

Touch free dispenser with automatic dosage.

Dosage is released once when your hand is held 5-10 cm below the dosage nozzle.

Refill container holds 500 ml liquid soap or hand disinfection gel, equivalent to approx. 600 doses.