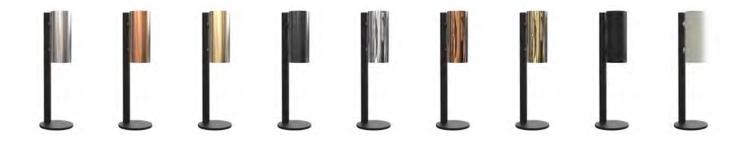

## SOAP & DISINFECTANT DISPENSER

touch free, with lock, 500 ml f/ wall or dispenser stands

Stainless Steel Height: 217 mm Diameter: Ø89 mm Projection: 112 mm CC: 114 mm

Brushed Stainless N1978

Brushed Copper N1978-BOC

Brushed Gold N1978-BMG

Brushed Black N1978-BCB

Polished Stainless 01978

Polished Copper N1978-C

Polished Gold N1978-GO

Matt Black N1978-B

Matt White N1978-W