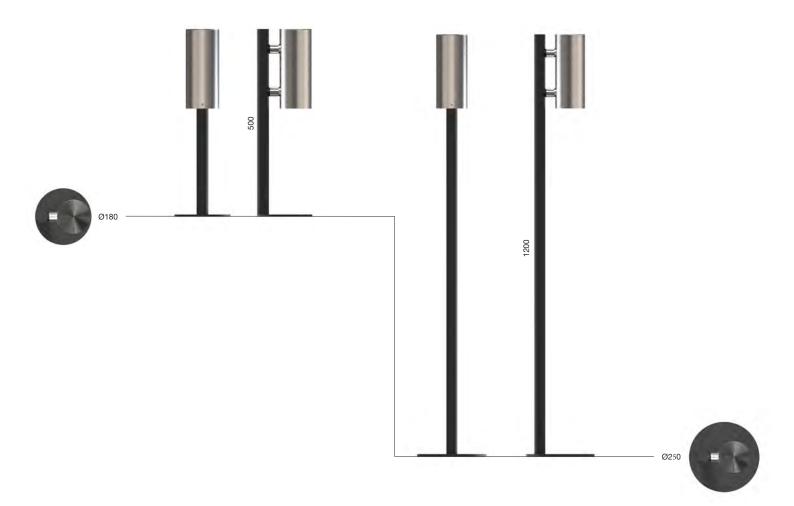

#### TABLE DISPENSER STAND

for Soap & Disinfectant Dispenser

Stainless Steel Height: 500 mm

Diameter: Ø32 / Ø180 mm Projection: 180 mm

The stand is easily assembled with the included mounting accessories, and the dispenser is as easily mounted onto the stand. To ensure stability both base and tube are made from stainless steel AISI 304.

#### FLOOR DISPENSER STAND

for Soap & Disinfectant Dispenser

Stainless Steel Height: 1200 mm Diameter: Ø32 / Ø250 mm Projection: 250 mm

The stand is easily assembled with the included mounting accessories, and the dispenser is as easily mounted onto the stand. To ensure stability both base and tube are made from stainless steel AISI 304.

## **COMBINATIONS**

Soap & Disinfectant Dispenser on Table Dispenser Stand and Floor Dispenser Stand. Please note the dispensers and the stands are sold seperately.