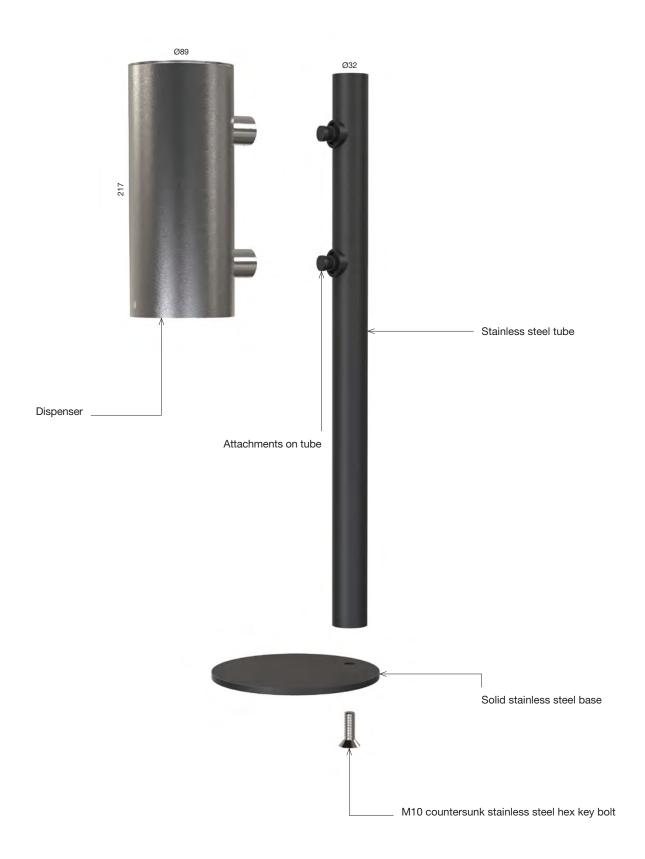

## SOAP & DISINFECTANT DISPENSER

touch free, with lock, 500 ml f/ wall or dispenser stands

Stainless Steel Height: 217 mm Diameter: Ø89 mm Projection: 112 mm CC: 114 mm

Brushed Stainless N1978

Brushed Copper N1978-BOC

#### TABLE DISPENSER STAND

for Soap & Disinfectant Dispenser

Stainless Steel Height: 500 mm

Diameter: Ø32 / Ø180 mm Projection: 180 mm

The stand is easily assembled with the included mounting accessories, and the dispenser is as easily mounted onto the stand. To ensure stability both base and tube are made from stainless steel AISI 304.

#### FLOOR DISPENSER STAND

for Soap & Disinfectant Dispenser

Stainless Steel Height: 1200 mm Diameter: Ø32 / Ø250 mm Projection: 250 mm

The stand is easily assembled with the included mounting accessories, and the dispenser is as easily mounted onto the stand. To ensure stability both base and tube are made from stainless steel AISI 304.

To ensure stability both base and tube are made from stainless steel AISI 304.