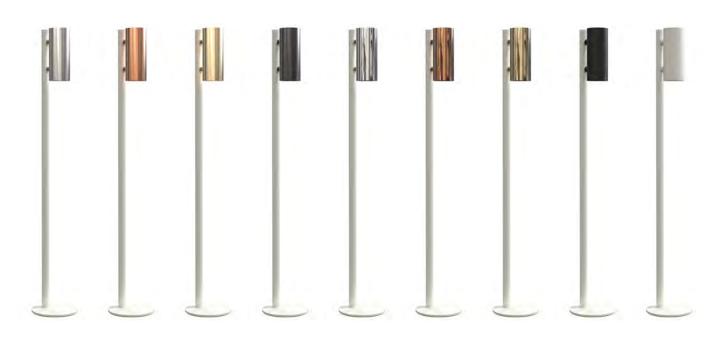

## SOAP & DISINFECTANT DISPENSER

touch free, with lock, 500 ml f/ wall or dispenser stands

Stainless Steel Height: 217 mm Diameter: Ø89 mm Projection: 112 mm CC: 114 mm

Brushed Stainless N1978

Brushed Copper N1978-BOC

Brushed Gold N1978-BMG

Brushed Black N1978-BCB

Polished Stainless 01978

Polished Copper N1978-C

Polished Gold N1978-GO

Matt Black N1978-B

Matt White N1978-W