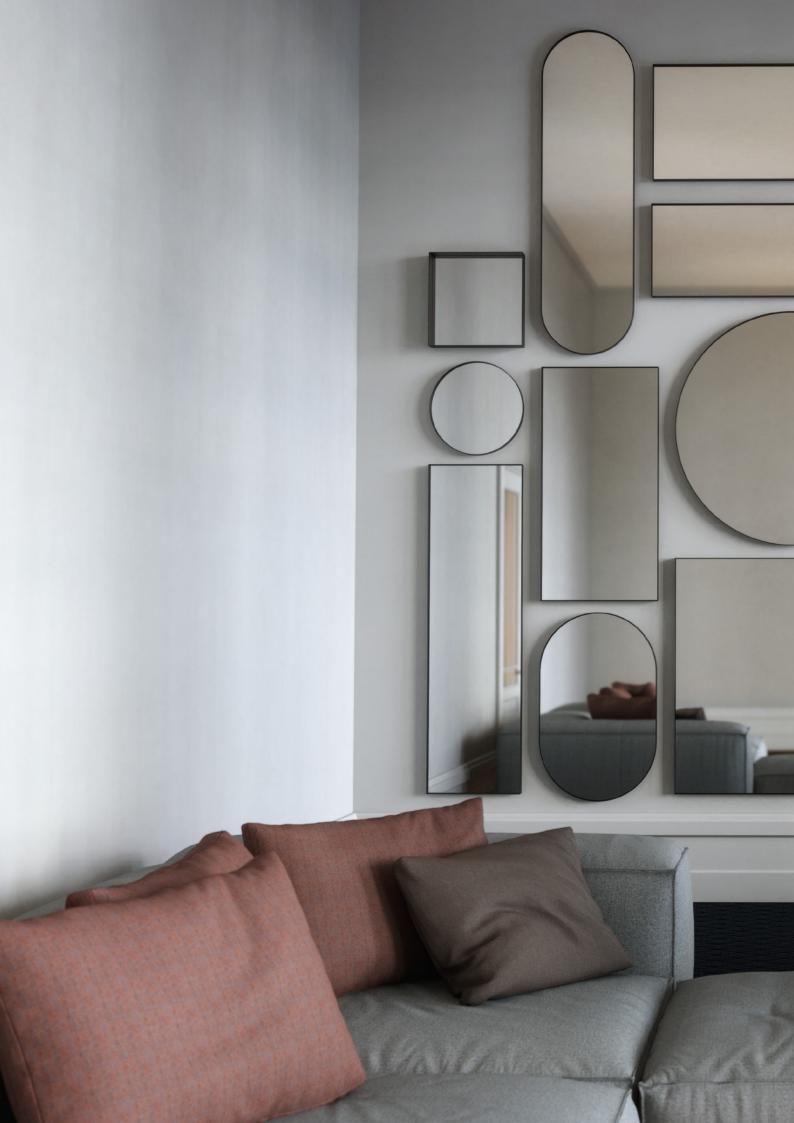

## THE MIRROR COLLECTION

We have designed a unique range of mirrors with fine details and a simplistic look. The collection matches our finishes and will compliment products from across our entire range.

The Mirrors are available in a variety of sizes and you can even create a 'mirror wall' using multiple mirrors to suit your own style and needs. The mirrors can be used in the hallway, bathroom, living room, in fact any environment that you wish to!

> The Mirror collection is a part of the complete range of Frost design interior accessories.

3

Mirrors 4138 and 4139. QUADRA Hooks, Shower Shelf, Shelves and Towel Bar. NOVA2 Pedal Bin and Tissue Dispenser.