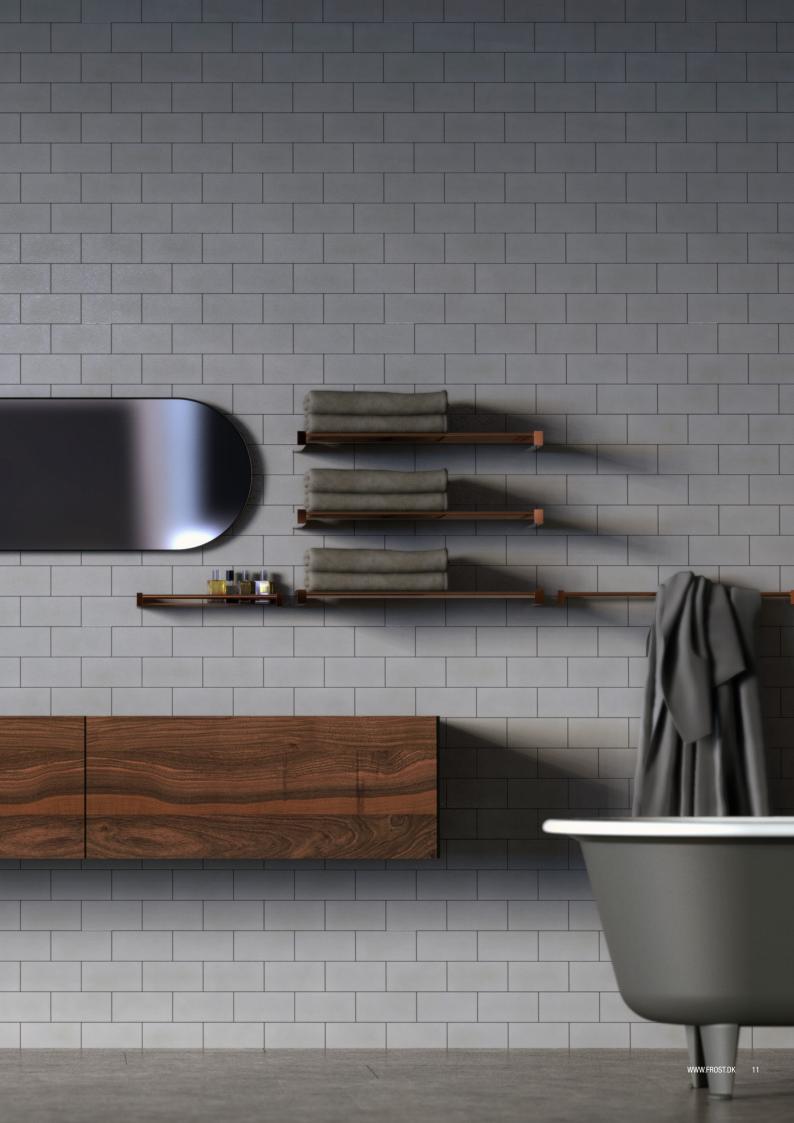

> The Mirror collection is a part of the complete range of Frost design interior accessories.

3

Mirrors 4138 and 4139. QUADRA Hooks, Shower Shelf, Shelves and Towel Bar. NOVA2 Pedal Bin and Tissue Dispenser.