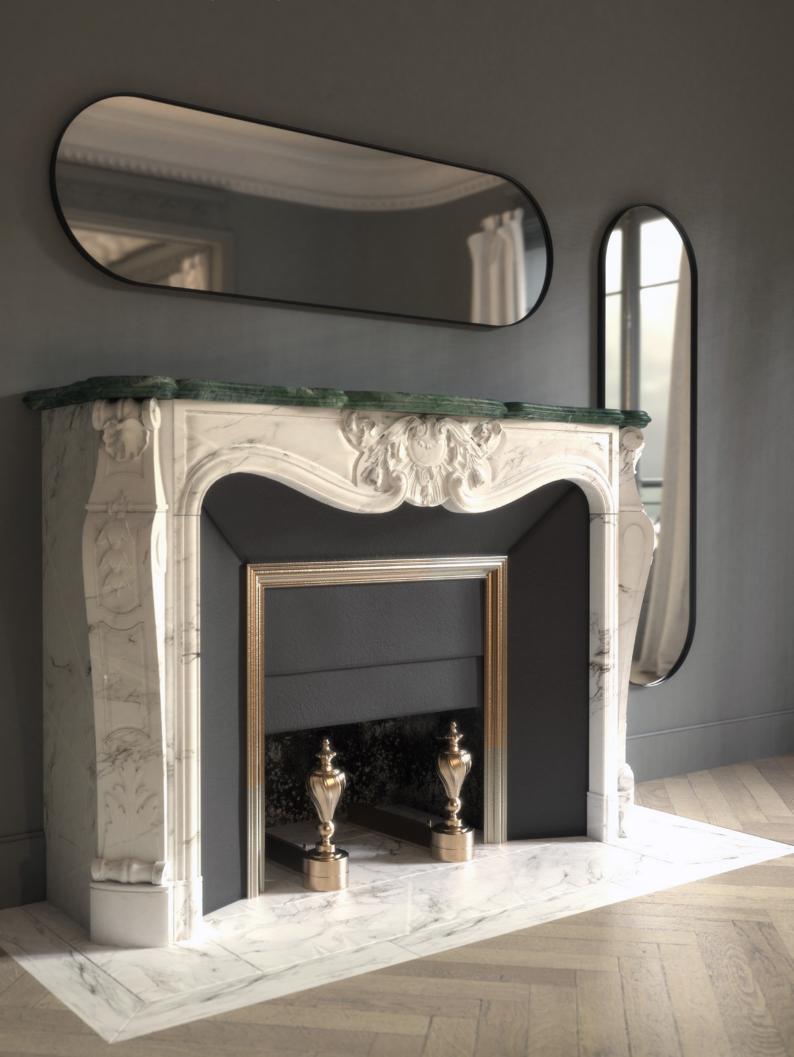

## MIRROR 4139

framed Aluminium Height: 1400 mm Width: 400 mm Projection: 30 mm Design: Bønnelycke mdd Mounting: Horizontally or vertically

U4139-B

U4139-W

WWW.FROST.DK 15

Mirror 4138 mounted both horizontally and vertically. LIVING Chamberstick. UNU Shelves.

WWW.FROST.DK 13

crald Tribune

onde

150

Mirror 4139 mounted both horizontally and vertically.