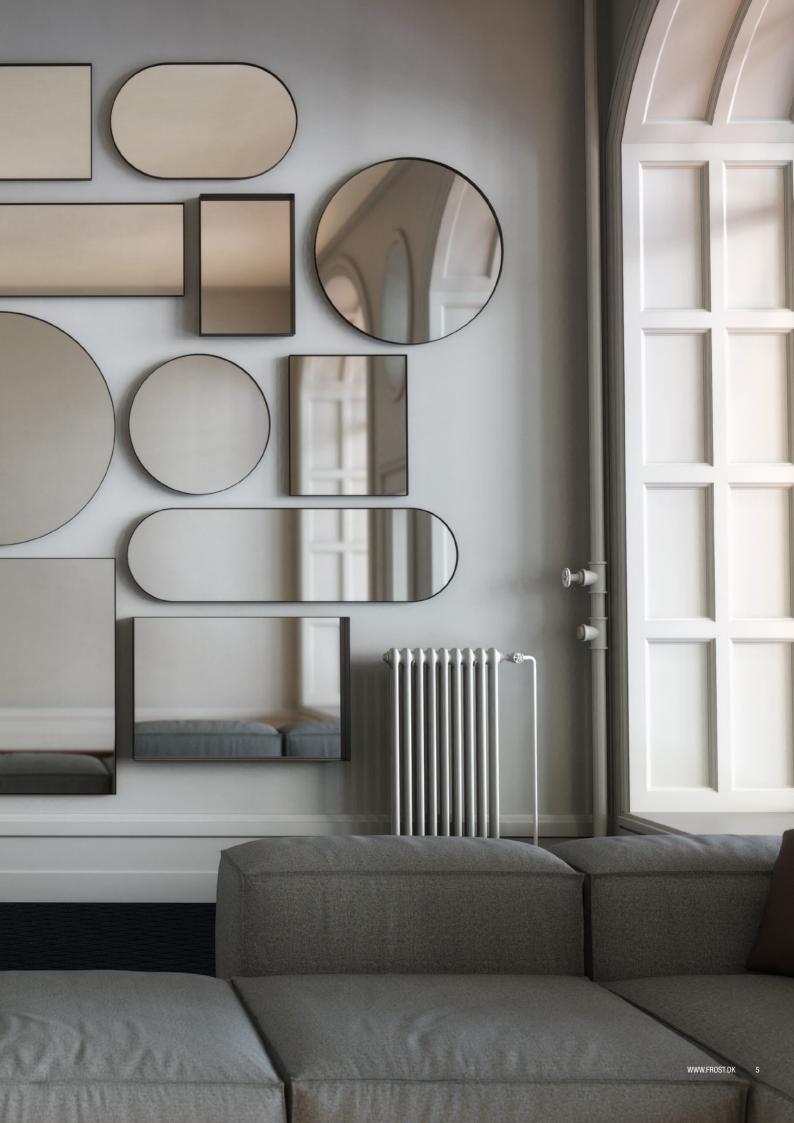

## THE MIRROR COLLECTION

We have designed a unique range of mirrors with fine details and a simplistic look. The collection matches our finishes and will compliment products from across our entire range.

The Mirrors are available in a variety of sizes and you can even create a 'mirror wall' using multiple mirrors to suit your own style and needs. The mirrors can be used in the hallway, bathroom, living room, in fact any environment that you wish to!

> The Mirror collection is a part of the complete range of Frost design interior accessories.

3

Mirrors 4138 and 4139. QUADRA Hooks, Shower Shelf, Shelves and Towel Bar. NOVA2 Pedal Bin and Tissue Dispenser.