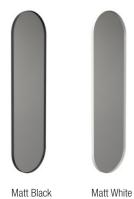

## MIRROR 4138

framed Aluminium Height: 800 mm Width: 500 mm Projection: 30 mm Design: Bønnelycke mdd Mounting: Horizontally or vertically

U4138-B

Matt Black Matt White U4138-W

## MIRROR 4139

framed Aluminium Height: 1400 mm Width: 400 mm Projection: 30 mm Design: Bønnelycke mdd Mounting: Horizontally or vertically

U4139-B

U4139-W

WWW.FROST.DK 15

Mirror 4138 mounted both horizontally and vertically. LIVING Chamberstick. UNU Shelves.