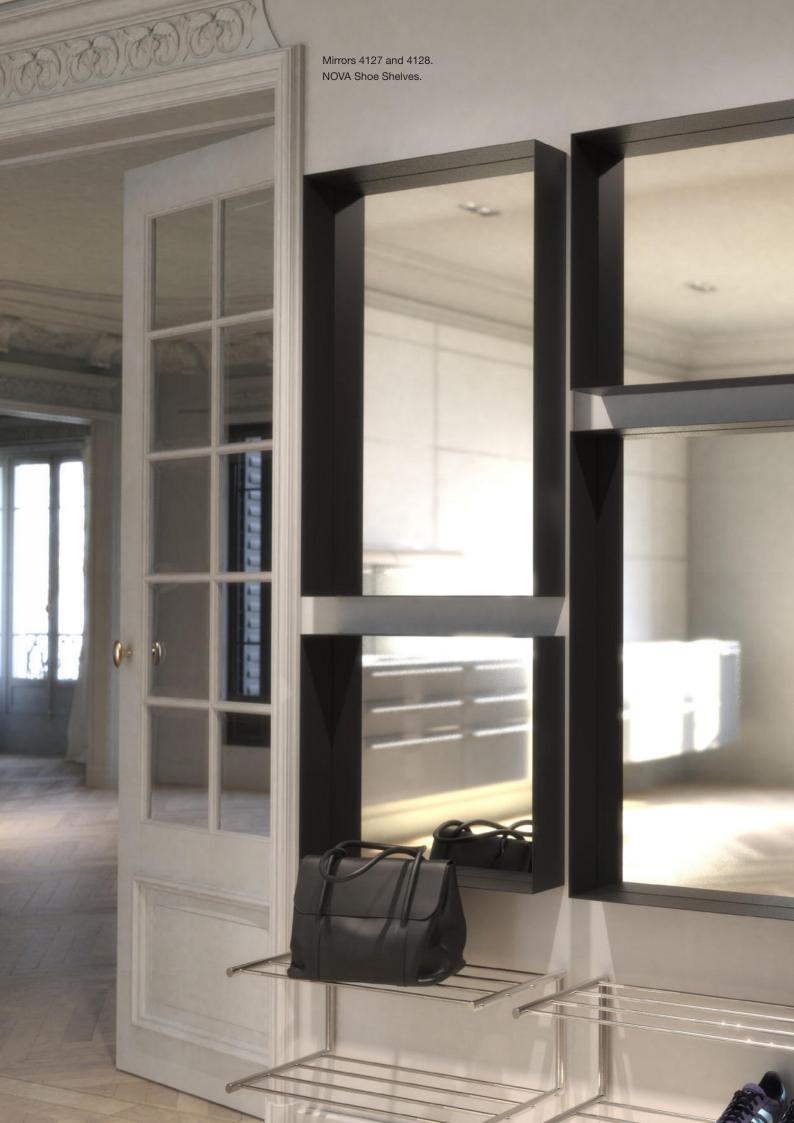

### MIRROR 4127

### with shelf frame

Aluminium Height: 500 mm Width: 600 mm Projection: 110 mm Design: Bønnelycke mdd Mounting: Horizontally or vertically

Matt Black U4127-B

Matt White U4127-W

## MIRROR 4128 with shelf frame

Aluminium Height: 900 mm Width: 600 mm Projection: 110 mm Design: Bønnelycke mdd

Mounting: Horizontally or vertically

Matt Black U4128-B

Matt White U4128-W