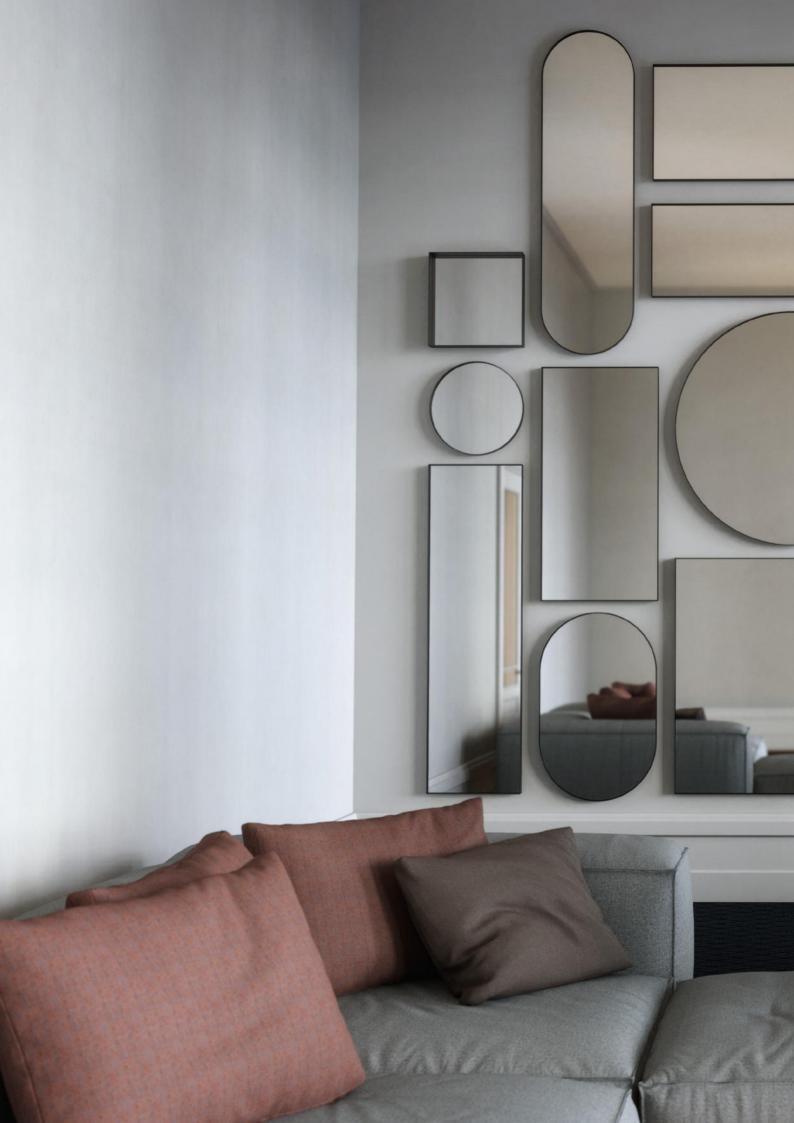

# THE MIRROR COLLECTION

We have designed a unique range of mirrors with fine details and a simplistic look.

The collection matches our finishes and will compliment products from across our entire range.

The Mirrors are available in a variety of sizes and you can even create a 'mirror wall' using multiple mirrors to suit your own style and needs. The mirrors can be used in the hallway, bathroom, living room, in fact any environment that you wish to!

The Mirror collection is a part of the complete range of Frost design interior accessories.