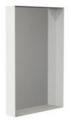

### **MIRROR 4132**

### with shelf frame

Aluminium Height: 400 mm Width: 400 mm Projection: 70 mm Design: Bønnelycke mdd

Matt Black U4132-B

Matt White U4132-W