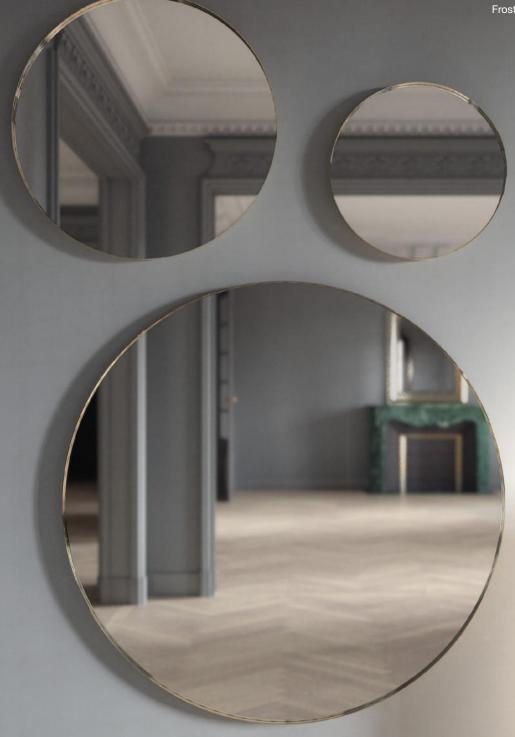

# THE MIRROR COLLECTION

We have designed a unique range of mirrors with fine details and a simplistic look.

The collection matches our finishes and will compliment products from across our entire range.

The Mirrors are available in a variety of sizes and you can even create a 'mirror wall' using multiple mirrors to suit your own style and needs. The mirrors can be used in the hallway, bathroom, living room, in fact any environment that you wish to!

The Mirror collection is a part of the complete range of Frost design interior accessories.