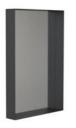

### **MIRROR 4132**

### with shelf frame

Aluminium Height: 400 mm Width: 400 mm Projection: 70 mm Design: Bønnelycke mdd

Matt Black U4132-B

Matt White U4132-W