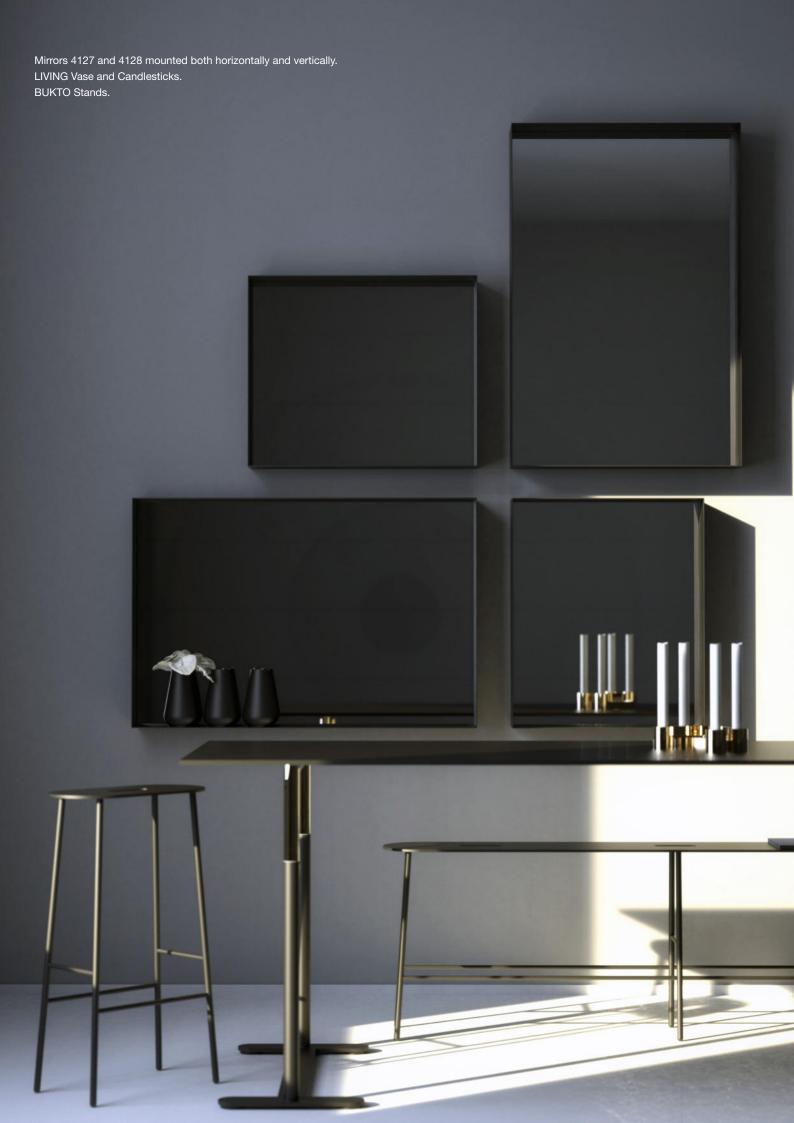

### MIRROR 4127

### with shelf frame

Aluminium Height: 500 mm Width: 600 mm Projection: 110 mm Design: Bønnelycke mdd Mounting: Horizontally or vertically

Matt Black U4127-B

Matt White U4127-W

## MIRROR 4128 with shelf frame

Aluminium Height: 900 mm Width: 600 mm Projection: 110 mm Design: Bønnelycke mdd

Mounting: Horizontally or vertically

Matt Black U4128-B

Matt White U4128-W