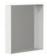

### MIRROR 4127

### with shelf frame

Aluminium Height: 500 mm Width: 600 mm Projection: 110 mm Design: Bønnelycke mdd Mounting: Horizontally or vertically

Matt Black U4127-B

Matt White U4127-W