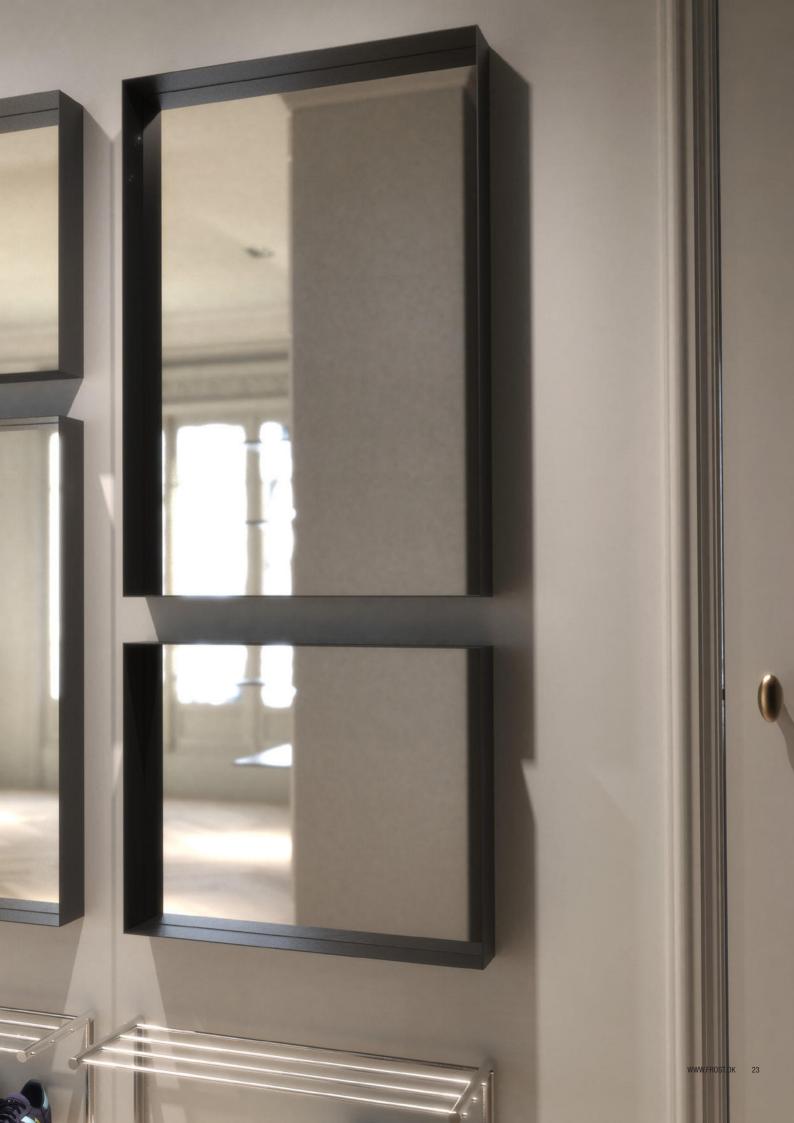

### MIRROR 4127

### with shelf frame

Aluminium Height: 500 mm Width: 600 mm Projection: 110 mm Design: Bønnelycke mdd Mounting: Horizontally or vertically

Matt Black U4127-B

Matt White U4127-W

## MIRROR 4128 with shelf frame

Aluminium Height: 900 mm Width: 600 mm Projection: 110 mm Design: Bønnelycke mdd

Mounting: Horizontally or vertically

Matt Black U4128-B

Matt White U4128-W