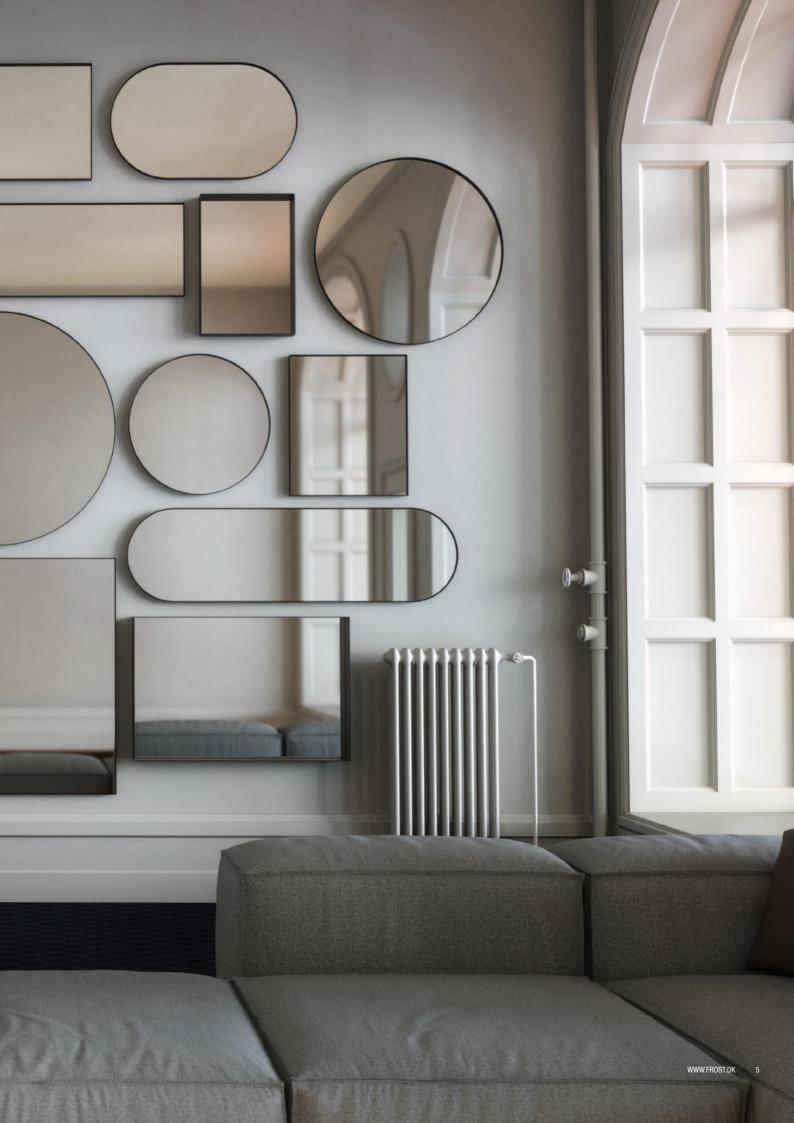

# THE MIRROR COLLECTION

We have designed a unique range of mirrors with fine details and a simplistic look.

The collection matches our finishes and will compliment products from across our entire range.

The Mirrors are available in a variety of sizes and you can even create a 'mirror wall' using multiple mirrors to suit your own style and needs. The mirrors can be used in the hallway, bathroom, living room, in fact any environment that you wish to!

The Mirror collection is a part of the complete range of Frost design interior accessories.