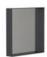

### MIRROR 4127

### with shelf frame

Aluminium Height: 500 mm Width: 600 mm Projection: 110 mm Design: Bønnelycke mdd Mounting: Horizontally or vertically

Matt Black U4127-B

Matt White U4127-W