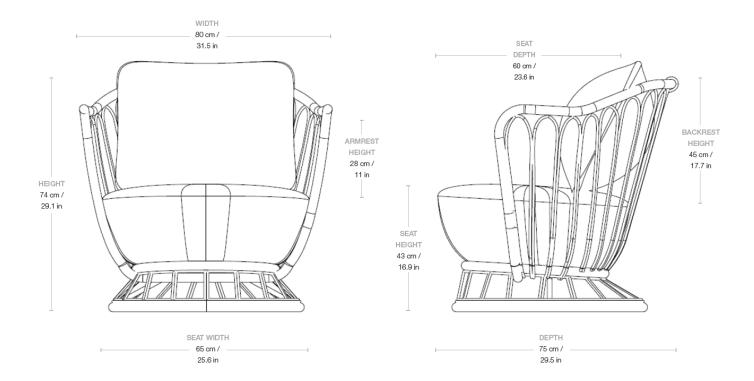

### **Dimensions**

80 cm / 31.5 in WIDTH 75 cm / 29.5 in DEPTH 74 cm / 29.1 in HEIGHT SEAT WIDTH 65 cm / 25.6 in SEAT DEPTH 60 cm / 23.6 in 43 cm / 16.9 in SEAT HEIGHT 45 cm / 17.7in **BACKREST HEIGHT** 28 cm / 11in ARMREST HEIGHT