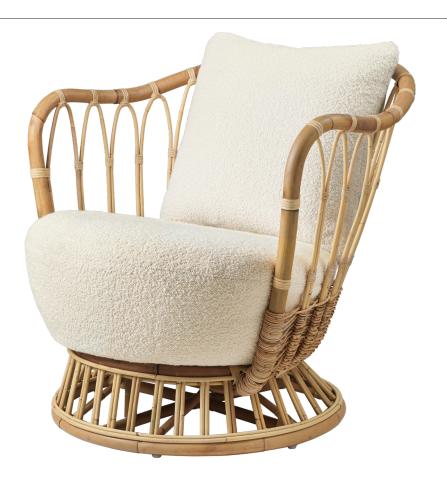

## Grace Lounge Chair - Fully Upholstered

Designed by Tove Kindt-Larsen - 1936

ITEM NUMBER

35935

DESCRIPTION

The flexibility of rattan – its ability to be bent and shaped at will – is at the heart of Tove Kindt-Larsen's vision for the Grace Chair. The rattan flexes under the weight of the sitter, adding another layer of support as it adapts to the contours of the body. The result is a daring balance of elegance and informality, resulting in a piece that will make a bold statement as it casts playful shadows across any interior space, while welcoming those who regularly curl up inside it like an old friend. And its natural robustness helps ensure that the chair has longevity – this coupled with the care that goes into its craftsmanship means that the Grace Chair might survive for a century or more.

### **KEY FEATURES**

Used as a stand-alone statement piece, or in pairs or groups, the Grace Chair will bring a sense of welcoming informality to even the most refined spaces, enhanced by rich texture introduced by the rattan's natural surface.