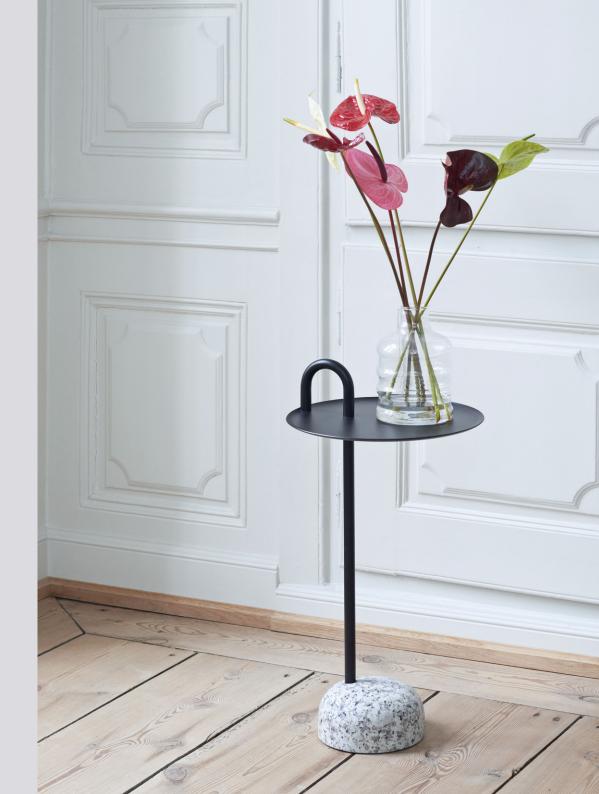

### **BOWLER**

Shane Schneck's Bowler Table is a compact side table that is ideal for small spaces. The single tube that extends upwards creates a defined profile, which doubles as a functional handle too. The stem, handle and tray are made in powder coated steel, with a solid granite base that provides stability, yet it is still lightweight enough to move around. Bowler comes flat packed and is easy to assemble, making it suitable for all kinds of domestic and corporate environments.

### MATERIALS

TRAY / Powder coated pressed sheet metal
HANDLE / Powder coated solid steel
BASE / Granite