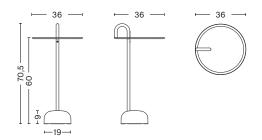

### **BOWLER**

Shane Schneck's Bowler Table is a compact side table that is ideal for small spaces. The single tube that extends upwards creates a defined profile, which doubles as a functional handle too. The stem, handle and tray are made in powder coated steel, with a solid granite base that provides stability, yet it is still lightweight enough to move around. Bowler comes flat packed and is easy to assemble, making it suitable for all kinds of domestic and corporate environments.



#### - BOWLER -





BLACK 933511 100 9000

CREAM WHITE 933511 150 9000





BEIGE 933511 200 9000

PALE BROWN 933511 250 9000





FIR GREEN 933511 300 9000

TILE RED 933511 350 9000



### DIMENSIONS



### COLOURS



### MATERIALS

TRAY / Powder coated pressed sheet metal
HANDLE / Powder coated solid steel
BASE / Granite

### PACKAGING

1 box / 1 pcs.
Comes unassembled

Please use below link to download images of Bowler.

## <u>Imagebank</u>

Please use below link for order placement and further information.

# HAYb2b.com

**HAY**