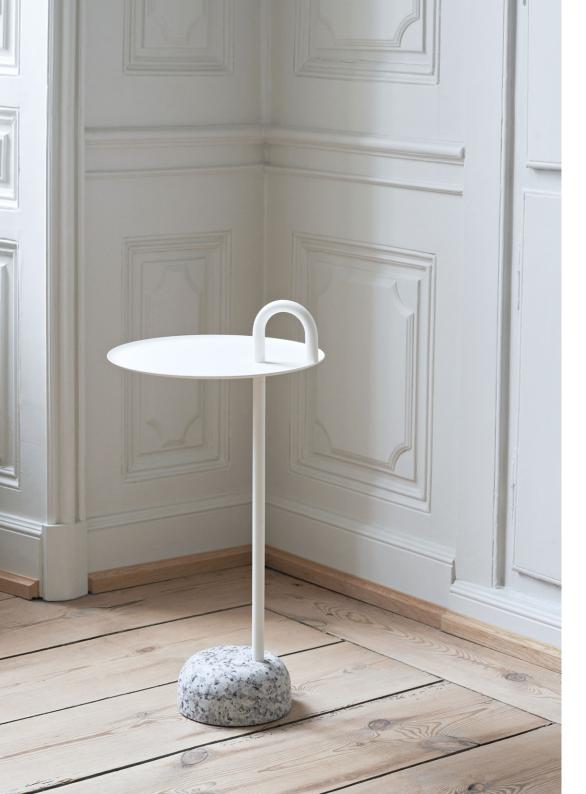

### **BOWLER**

Shane Schneck's Bowler Table is a compact side table that is ideal for small spaces. The single tube that extends upwards creates a defined profile, which doubles as a functional handle too. The stem, handle and tray are made in powder coated steel, with a solid granite base that provides stability, yet it is still lightweight enough to move around. Bowler comes flat packed and is easy to assemble, making it suitable for all kinds of domestic and corporate environments.