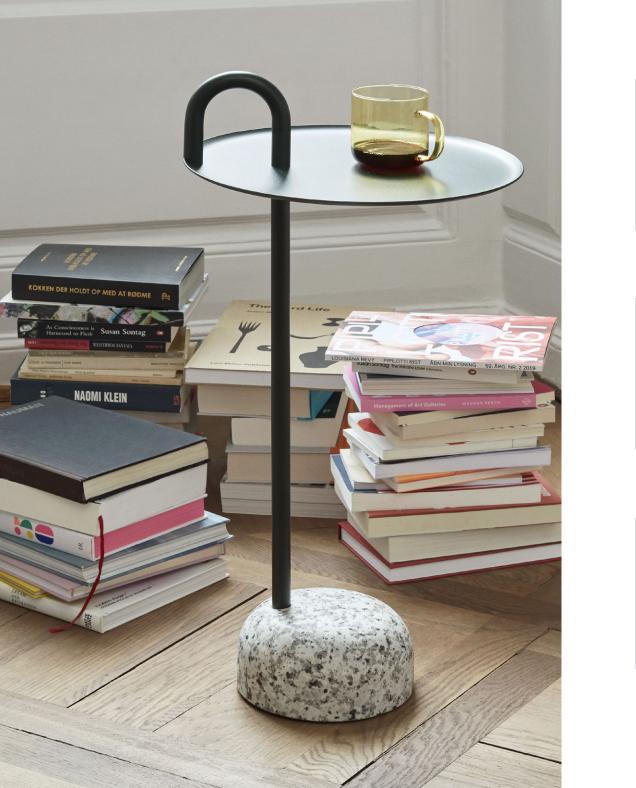

### **BOWLER**

Shane Schneck's Bowler Table is a compact side table that is ideal for small spaces. The single tube that extends upwards creates a defined profile, which doubles as a functional handle too. The stem, handle and tray are made in powder coated steel, with a solid granite base that provides stability, yet it is still lightweight enough to move around. Bowler comes flat packed and is easy to assemble, making it suitable for all kinds of domestic and corporate environments.

### MATERIALS

TRAY / Powder coated pressed sheet metal
HANDLE / Powder coated solid steel
BASE / Granite