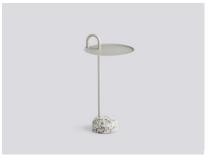

### **BOWLER**

Shane Schneck's Bowler Table is a compact side table that is ideal for small spaces. The single tube that extends upwards creates a defined profile, which doubles as a functional handle too. The stem, handle and tray are made in powder coated steel, with a solid granite base that provides stability, yet it is still lightweight enough to move around. Bowler comes flat packed and is easy to assemble, making it suitable for all kinds of domestic and corporate environments.

### COLOURS

#### - BOWLER -

BLACK 933511 100 9000

CREAM WHITE 933511 150 9000

BEIGE 933511 200 9000

PALE BROWN 933511 250 9000

FIR GREEN 933511 300 9000

TILE RED 933511 350 9000