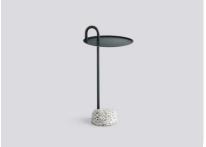

### **BOWLER**

Shane Schneck's Bowler Table is a compact side table that is ideal for small spaces. The single tube that extends upwards creates a defined profile, which doubles as a functional handle too. The stem, handle and tray are made in powder coated steel, with a solid granite base that provides stability, yet it is still lightweight enough to move around. Bowler comes flat packed and is easy to assemble, making it suitable for all kinds of domestic and corporate environments.

### COLOURS

#### - BOWLER -

BLACK 933511 100 9000

CREAM WHITE 933511 150 9000

BEIGE 933511 200 9000

PALE BROWN 933511 250 9000

FIR GREEN 933511 300 9000

TILE RED 933511 350 9000