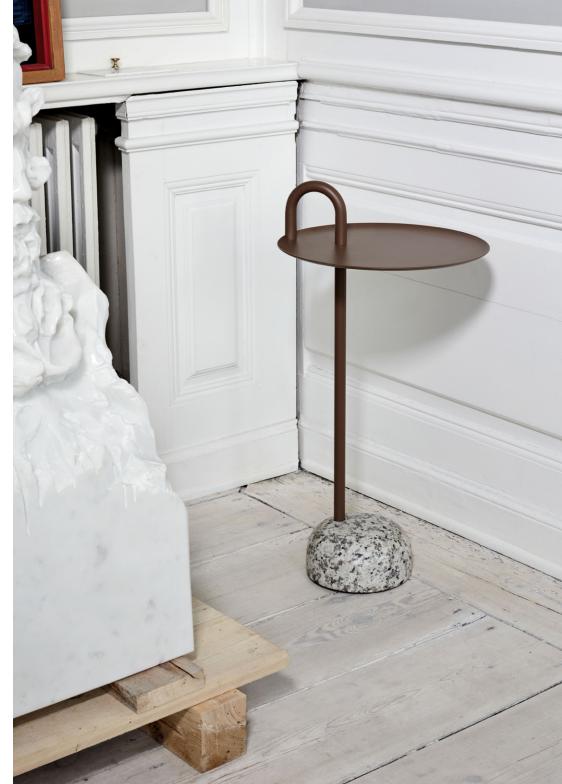

### **BOWLER**

Shane Schneck's Bowler Table is a compact side table that is ideal for small spaces. The single tube that extends upwards creates a defined profile, which doubles as a functional handle too. The stem, handle and tray are made in powder coated steel, with a solid granite base that provides stability, yet it is still lightweight enough to move around. Bowler comes flat packed and is easy to assemble, making it suitable for all kinds of domestic and corporate environments.