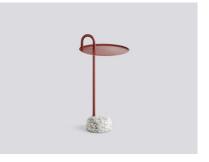

### **BOWLER**

Shane Schneck's Bowler Table is a compact side table that is ideal for small spaces. The single tube that extends upwards creates a defined profile, which doubles as a functional handle too. The stem, handle and tray are made in powder coated steel, with a solid granite base that provides stability, yet it is still lightweight enough to move around. Bowler comes flat packed and is easy to assemble, making it suitable for all kinds of domestic and corporate environments.

### COLOURS

#### - BOWLER -

BLACK 933511 100 9000

CREAM WHITE 933511 150 9000

BEIGE 933511 200 9000

PALE BROWN 933511 250 9000

FIR GREEN 933511 300 9000

TILE RED 933511 350 9000