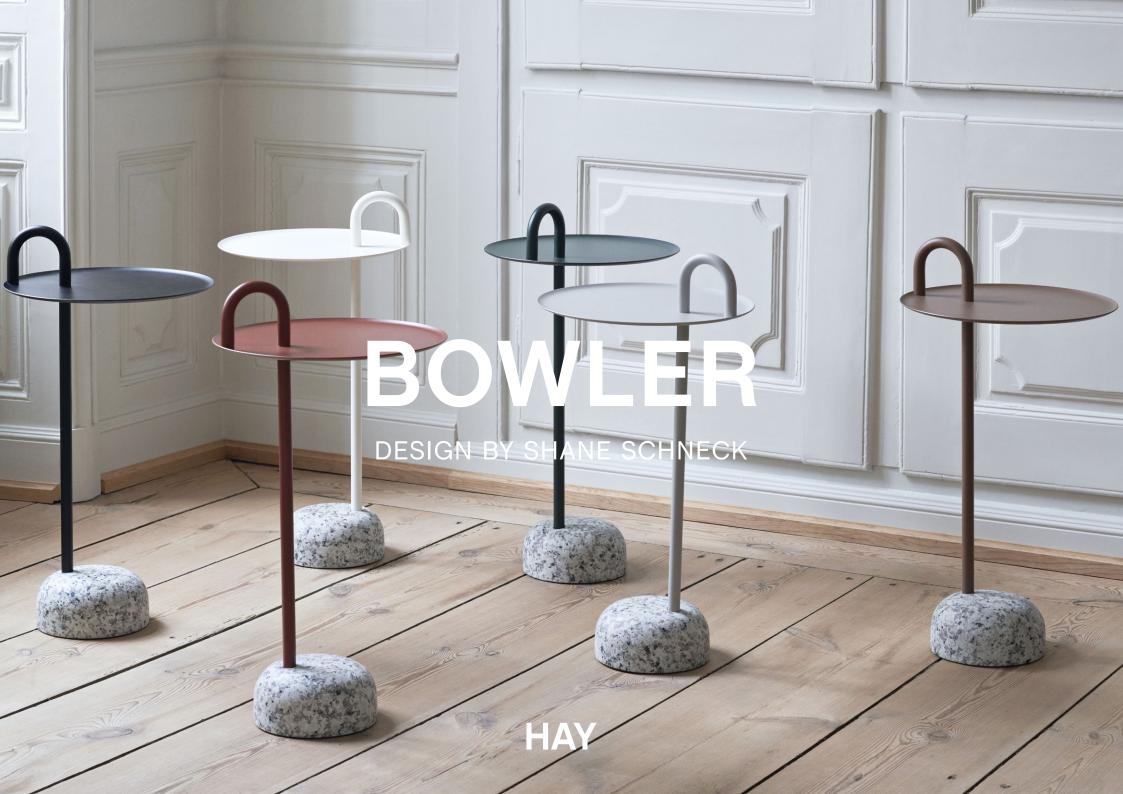

### **BOWLER**

Shane Schneck's Bowler Table is a compact side table that is ideal for small spaces. The single tube that extends upwards creates a defined profile, which doubles as a functional handle too. The stem, handle and tray are made in powder coated steel, with a solid granite base that provides stability, yet it is still lightweight enough to move around. Bowler comes flat packed and is easy to assemble, making it suitable for all kinds of domestic and corporate environments.

#### - BOWLER -

BLACK 933511 100 9000

CREAM WHITE 933511 150 9000

BEIGE 933511 200 9000

PALE BROWN 933511 250 9000

FIR GREEN 933511 300 9000

TILE RED 933511 350 9000

### COLOURS