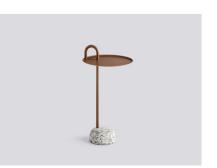

### **BOWLER**

Shane Schneck's Bowler Table is a compact side table that is ideal for small spaces. The single tube that extends upwards creates a defined profile, which doubles as a functional handle too. The stem, handle and tray are made in powder coated steel, with a solid granite base that provides stability, yet it is still lightweight enough to move around. Bowler comes flat packed and is easy to assemble, making it suitable for all kinds of domestic and corporate environments.

### COLOURS

#### - BOWLER -

BLACK 933511 100 9000

CREAM WHITE 933511 150 9000

BEIGE 933511 200 9000

PALE BROWN 933511 250 9000

FIR GREEN 933511 300 9000

TILE RED 933511 350 9000