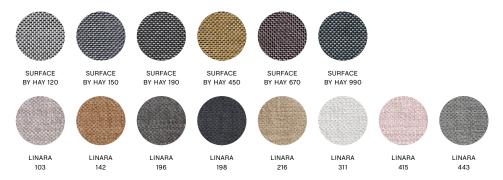

# FABRIC GROUPS

- 1 / Surface by HAY, Linara
- 2 / Steelcut, Olavi by HAY 3 / Ruskin, Roden
  - 6 / Silk

Please see fabric overview with available colours on page 14.

12 13

Linara 415, Black outer canvas, Chrome frame

# FABRIC GROUPS

- 1 / Surface by HAY, Linara2 / Steelcut, Olavi by HAY3 / Ruskin, Roden
  - 6 / Silk

Please see fabric overview with available colours on page 14.

Ruskin 05, Black outer canvas, Chrome frame

# FABRIC GROUPS

- 1 / Surface by HAY, Linara
- 2 / Steelcut, Olavi by HAY
  - 3 / Ruskin, Roden
    - 6 / Silk

Please see fabric overview with available colours on page 14.

#### **FABRIC GROUP 1**

#### **FABRIC GROUP 3**

#### **FABRIC GROUP 2**

OLAVI BY HAY OLAVI BY HAY

#### **FABRIC GROUP 6**

Please use below link to download images of CAN Sofa 2.0.