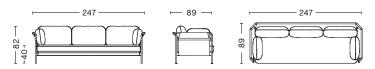

# **DIMENSIONS**

W247 x D89 x H82 cm Seat height 40 cm, Seat depth 65 cm

# FABRIC GROUPS

- 1 / Surface by HAY, Linara
- 2 / Steelcut, Olavi by HAY
  - 3 / Ruskin, Roden
    - 6 / Silk

Please see fabric overview with available colours on page 14.