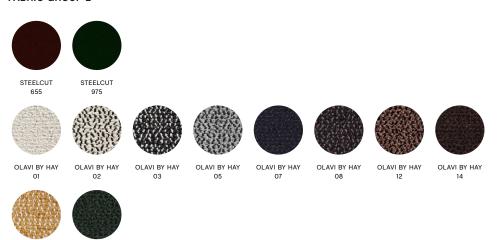

# FABRIC GROUPS

- 1 / Surface by HAY, Linara
- 2 / Steelcut, Olavi by HAY 3 / Ruskin, Roden
  - 6 / Silk

Please see fabric overview with available colours on page 14.

12 13

Linara 415, Black outer canvas, Chrome frame

# FABRIC GROUPS

- 1 / Surface by HAY, Linara2 / Steelcut, Olavi by HAY3 / Ruskin, Roden
  - 6 / Silk

Please see fabric overview with available colours on page 14.

Ruskin 05, Black outer canvas, Chrome frame

# FABRIC GROUPS

- 1 / Surface by HAY, Linara
- 2 / Steelcut, Olavi by HAY
  - 3 / Ruskin, Roden
    - 6 / Silk

Please see fabric overview with available colours on page 14.

#### **FABRIC GROUP 2**

OLAVI BY HAY OLAVI BY HAY