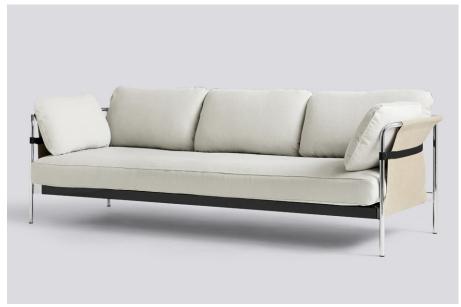

cushions.





















Silk leather Cognac SIL0250, Black outer canvas, Steelcut 975, Natural outer canvas, Chrome frame



Black frame



Chrome frame

# **DIMENSIONS**



W97 x D89 x H82 cm Seat height 40 cm, Seat depth 65 cm

# FABRIC GROUPS

- 1 / Surface by HAY, Linara
- 2 / Steelcut, Olavi by HAY 3 / Ruskin, Roden
  - 6 / Silk

Please see fabric overview with available colours on page 14.

12 13



Linara 415, Black outer canvas, Chrome frame



Linara 142, Black outer canvas, Black frame

# **DIMENSIONS**



W172 x D89 x H82 cm Seat height 40 cm, Seat depth 65 cm

# FABRIC GROUPS

- 1 / Surface by HAY, Linara2 / Steelcut, Olavi by HAY3 / Ruskin, Roden
  - 6 / Silk

Please see fabric overview with available colours on page 14.



Ruskin 05, Black outer canvas, Chrome frame



Linara 311, Natural outer canvas, Chrome frame

# **DIMENSIONS**



W247 x D89 x H82 cm Seat height 40 cm, Seat depth 65 cm

# FABRIC GROUPS

- 1 / Surface by HAY, Linara
- 2 / Steelcut, Olavi by HAY
  - 3 / Ruskin, Roden
    - 6 / Silk

Please see fabric overview with available colours on page 14.

# MATERIALS

FRAME / Powder coated or chromed steel

MATTRESS & CUSHIONS / Foam and feather duvet

The mattress has an integrated anti-slip fleece on the back side and is non-reversible

OUTER FABRIC / Black canvas (100% cotton) or Natural canvas (100% linen)

Requires assembly

# FRAME





BLACK POWDER COATED STEEL

CHROME STEEL

# **OUTER FABRIC**





BLACK CANVAS 100% COTTON

NATURAL CANVAS 100% LINEN



#### **MATRESS & CUSHIONS**

Piping matches the selected textile or leather.

#### *