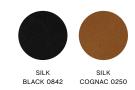

# FABRIC GROUPS

- 1 / Surface by HAY, Linara
- 2 / Steelcut, Olavi by HAY 3 / Ruskin, Roden
  - 6 / Silk

Please see fabric overview with available colours on page 14.

12 13

Linara 415, Black outer canvas, Chrome frame

# FABRIC GROUPS

- 1 / Surface by HAY, Linara2 / Steelcut, Olavi by HAY3 / Ruskin, Roden
  - 6 / Silk

Please see fabric overview with available colours on page 14.

Ruskin 05, Black outer canvas, Chrome frame

# FABRIC GROUPS

- 1 / Surface by HAY, Linara
- 2 / Steelcut, Olavi by HAY
  - 3 / Ruskin, Roden
    - 6 / Silk

Please see fabric overview with available colours on page 14.

#### **FABRIC GROUP 6**

Please use below link to download images of CAN Sofa 2.0.