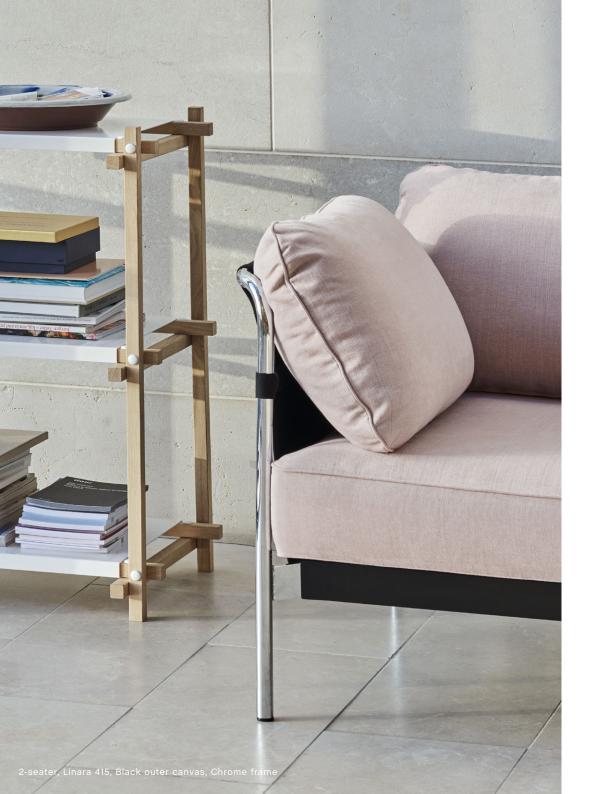

# FABRIC GROUPS

- 1 / Surface by HAY, Linara
- 2 / Steelcut, Olavi by HAY 3 / Ruskin, Roden
  - 6 / Silk

Please see fabric overview with available colours on page 14.

12 13

Linara 415, Black outer canvas, Chrome frame