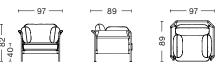

# CAN SOFA 2.0

With the Can sofa, Ronan and Erwan Bouroullec seek to go beyond the creation of a practical, elegant and comfortable design. The intention is to reinvigorate the whole idea of the sofa, from something inherently complicated to something simple, relaxed and accessible. The sofa comes flat-packed and can be easily assembled at home from three basic elements – frame, cover and cushions.





















Silk leather Cognac SIL0250, Black outer canvas, Steelcut 975, Natural outer canvas, Chrome frame



Black frame



Chrome frame

# **DIMENSIONS**



W97 x D89 x H82 cm Seat height 40 cm, Seat depth 65 cm

# FABRIC GROUPS

- 1 / Surface by HAY, Linara
- 2 / Steelcut, Olavi by HAY 3 / Ruskin, Roden
  - 6 / Silk

Please see fabric overview with available colours on page 14.

12 13



Linara 415, Black outer canvas, Chrome frame



Linara 142, Black outer canvas, Black frame

# **DIMENSIONS**



W172 x D89 x H82 cm Seat height 40 cm, Seat depth 65 cm

# FABRIC GROUPS

- 1 / Surface by HAY, Linara2 / Steelcut, Olavi by HAY3 / Ruskin, Roden
  - 6 / Silk

Please see fabric overview with available colours on page 14.



Ruskin 05, Black outer canvas, Chrome frame



Linara 311, Natural outer canvas, Chrome frame

# **DIMENSIONS**



W247 x D89 x H82 cm Seat height 40 cm, Seat depth 65 cm

# FABRIC GROUPS

- 1 / Surface by HAY, Linara
- 2 / S