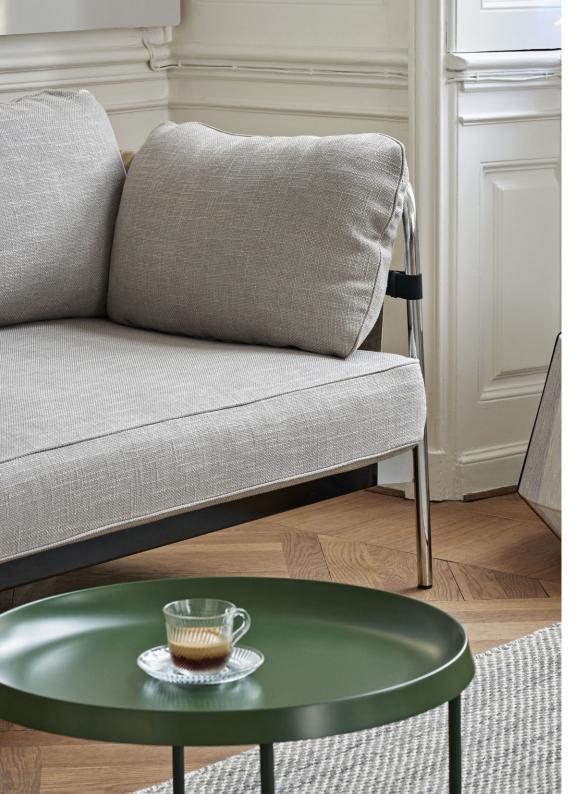

# MATERIALS

FRAME / Powder coated or chromed steel

MATTRESS & CUSHIONS / Foam and feather duvet

The mattress has an integrated anti-slip fleece on the back side and is non-reversible

OUTER FABRIC / Black canvas (100% cotton) or Natural canvas (100% linen)

#### **MATRESS & CUSHIONS**

Piping matches the selected textile or leather.