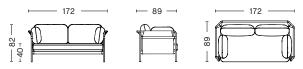

# **DIMENSIONS**

W172 x D89 x H82 cm Seat height 40 cm, Seat depth 65 cm

# FABRIC GROUPS

- 1 / Surface by HAY, Linara2 / Steelcut, Olavi by HAY3 / Ruskin, Roden
  - 6 / Silk

Please see fabric overview with available colours on page 14.

Ruskin 05, Black outer canvas, Chrome frame