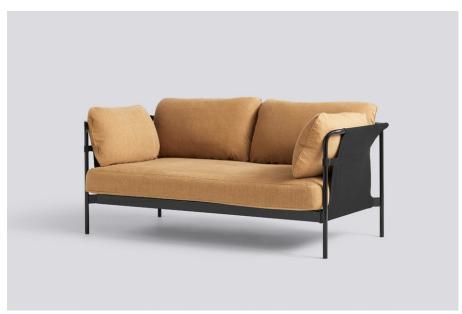

# **DIMENSIONS**

W172 x D89 x H82 cm Seat height 40 cm, Seat depth 65 cm

# FABRIC GROUPS

- 1 / Surface by HAY, Linara2 / Steelcut, Olavi by HAY3 / Ruskin, Roden
  - 6 / Silk

Please see fabric overview with available colours on page 14.

Ruskin 05, Black outer canvas, Chrome frame