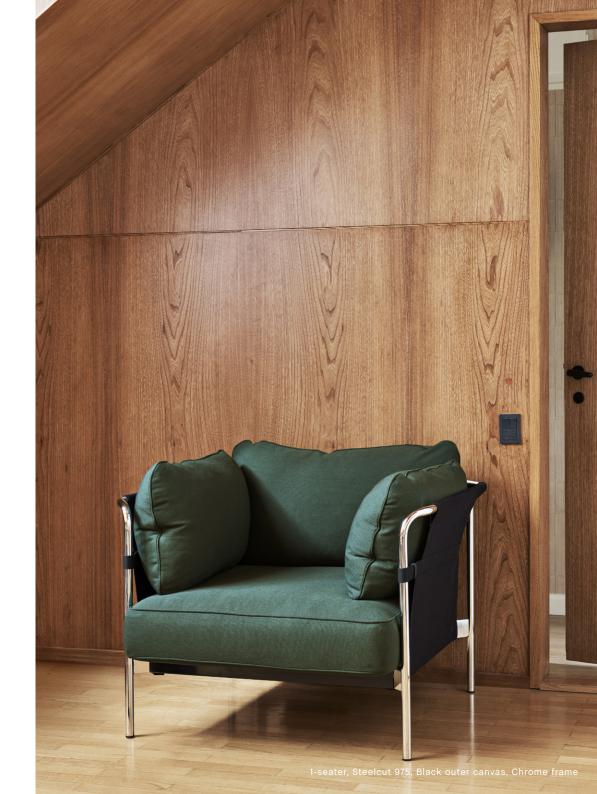

# CAN SOFA 2.0

With the Can sofa, Ronan and Erwan Bouroullec seek to go beyond the creation of a practical, elegant and comfortable design. The intention is to reinvigorate the whole idea of the sofa, from something inherently complicated to something simple, relaxed and accessible. The sofa comes flat-packed and can be easily assembled at home from three basic elements – frame, cover and cushions.

Silk leather Cognac SIL0250, Black outer canvas, Steelcut 975, Natural outer canvas, Chrome frame

Black frame

Chrome frame

Linara 311, Natural outer canvas, Chrome frame