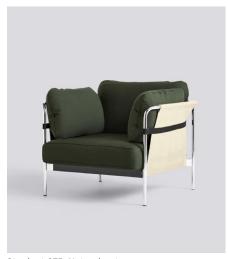

# CAN SOFA 2.0

With the Can sofa, Ronan and Erwan Bouroullec seek to go beyond the creation of a practical, elegant and comfortable design. The intention is to reinvigorate the whole idea of the sofa, from something inherently complicated to something simple, relaxed and accessible. The sofa comes flat-packed and can be easily assembled at home from three basic elements – frame, cover and cushions.

Silk leather Cognac SIL0250, Black outer canvas, Steelcut 975, Natural outer canvas, Chrome frame

Black frame

Chrome frame