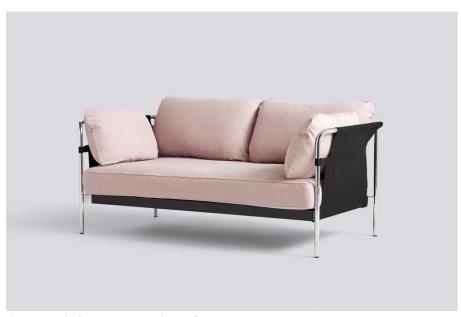

# **DIMENSIONS**

W172 x D89 x H82 cm Seat height 40 cm, Seat depth 65 cm

# FABRIC GROUPS

- 1 / Surface by HAY, Linara2 / Steelcut, Olavi by HAY3 / Ruskin, Roden
  - 6 / Silk

Please see fabric overview with available colours on page 14.

Ruskin 05, Black outer canvas, Chrome frame