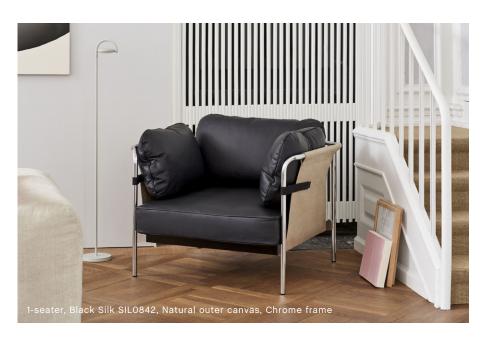

# CAN SOFA 2.0

With the Can sofa, Ronan and Erwan Bouroullec seek to go beyond the creation of a practical, elegant and comfortable design. The intention is to reinvigorate the whole idea of the sofa, from something inherently complicated to something simple, relaxed and accessible. The sofa comes flat-packed and can be easily assembled at home from three basic elements – frame, cover and cushions.