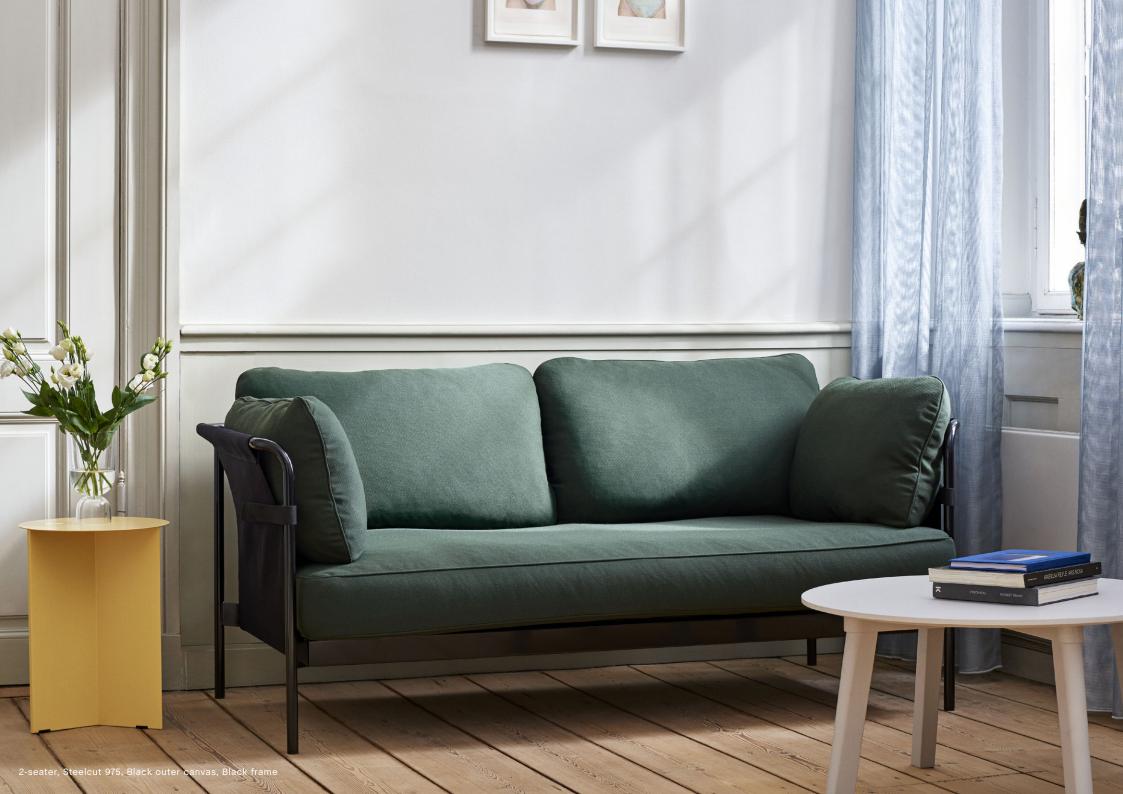

# CAN SOFA 2.0

With the Can sofa, Ronan and Erwan Bouroullec seek to go beyond the creation of a practical, elegant and comfortable design. The intention is to reinvigorate the whole idea of the sofa, from something inherently complicated to something simple, relaxed and accessible. The sofa comes flat-packed and can be easily assembled at home from three basic elements – frame, cover and cushions.

Silk leather Cognac SIL0250, Black outer canvas, Steelcut 975, Natural outer canvas, Chrome frame

Black frame

Chrome frame