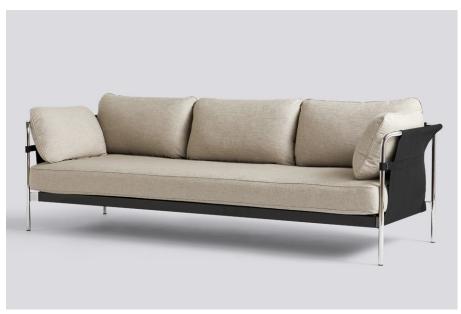

# CAN SOFA 2.0

With the Can sofa, Ronan and Erwan Bouroullec seek to go beyond the creation of a practical, elegant and comfortable design. The intention is to reinvigorate the whole idea of the sofa, from something inherently complicated to something simple, relaxed and accessible. The sofa comes flat-packed and can be easily assembled at home from three basic elements – frame, cover and cushions.

Silk leather Cognac SIL0250, Black outer canvas, Steelcut 975, Natural outer canvas, Chrome frame

Black frame

Chrome frame