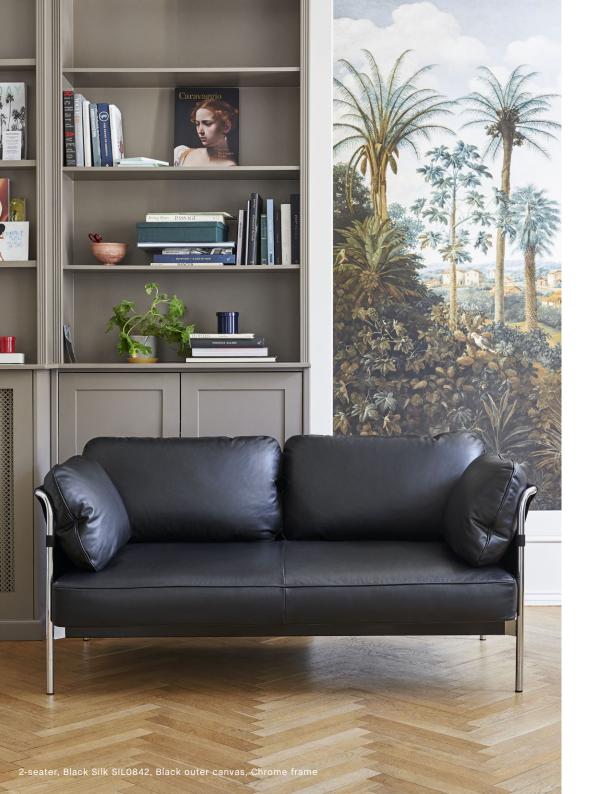

# CAN SOFA 2.0

With the Can sofa, Ronan and Erwan Bouroullec seek to go beyond the creation of a practical, elegant and comfortable design. The intention is to reinvigorate the whole idea of the sofa, from something inherently complicated to something simple, relaxed and accessible. The sofa comes flat-packed and can be easily assembled at home from three basic elements – frame, cover and cushions.

Silk leather Cognac SIL0250, Black outer canvas, Steelcut 975, Natural outer canvas, Chrome frame

Black frame

Chrome frame