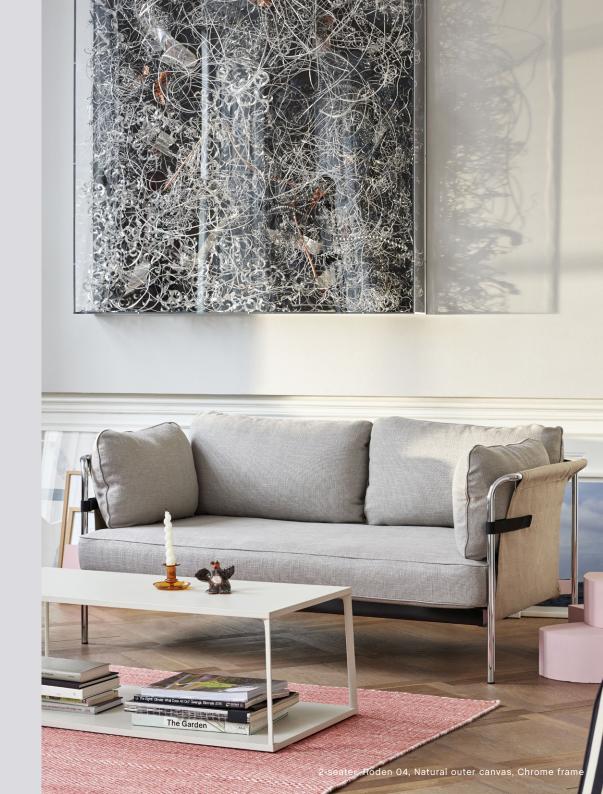

# **DIMENSIONS**

W172 x D89 x H82 cm Seat height 40 cm, Seat depth 65 cm

# FABRIC GROUPS

- 1 / Surface by HAY, Linara2 / Steelcut, Olavi by HAY3 / Ruskin, Roden
  - 6 / Silk

Please see fabric overview with available colours on page 14.

Ruskin 05, Black outer canvas, Chrome frame