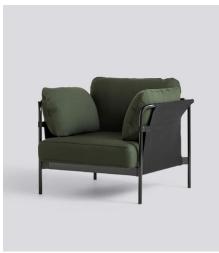

# CAN SOFA 2.0

With the Can sofa, Ronan and Erwan Bouroullec seek to go beyond the creation of a practical, elegant and comfortable design. The intention is to reinvigorate the whole idea of the sofa, from something inherently complicated to something simple, relaxed and accessible. The sofa comes flat-packed and can be easily assembled at home from three basic elements – frame, cover and cushions.





















Silk leather Cognac SIL0250, Black outer canvas, Steelcut 975, Natural outer canvas, Chrome frame



Black frame



Chrome frame

# **DIMENSIONS**



W97 x D89 x H82 cm Seat height 40 cm, Seat depth 65 cm

# FABRIC GROUPS

- 1 / Surface by HAY, Linara
- 2 / Steelcut, Olavi by HAY 3 / Ruskin, Roden
  - 6 / Silk

Please see fabric overview with available colours on page 14.

12 13



Linara 415, Black outer canvas, Chrome frame



Linara 142, Black outer canvas, Black frame

# **DIMENSIONS**



W172 x D89 x H82 cm Seat height 40 cm, Seat depth 65 cm

# FABRIC GROUPS

- 1 / Surface by HAY, Linara2 / Steelcut, Olavi by HAY3 / Ruskin, Roden
  - 6 / Silk

Please see fabric overview with available colours on page 14.



Ruskin 05, Black outer canvas, Chrome frame



Linara 311, Natural outer