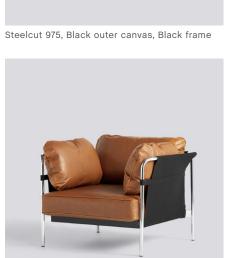

# FABRIC GROUPS

- 1 / Surface by HAY, Linara
- 2 / Steelcut, Olavi by HAY 3 / Ruskin, Roden
  - 6 / Silk

Please see fabric overview with available colours on page 14.

12 13

Linara 415, Black outer canvas, Chrome frame