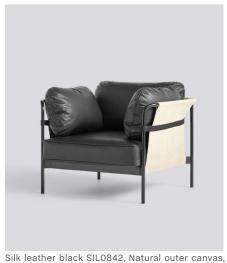

Silk leather Cognac SIL0250, Black outer canvas, Steelcut 975, Natural outer canvas, Chrome frame

Black frame

Chrome frame