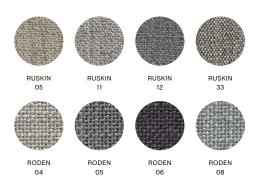

# FABRIC GROUPS

- 1 / Surface by HAY, Linara
- 2 / Steelcut, Olavi by HAY 3 / Ruskin, Roden
  - 6 / Silk

Please see fabric overview with available colours on page 14.

12 13

Linara 415, Black outer canvas, Chrome frame

# FABRIC GROUPS

- 1 / Surface by HAY, Linara2 / Steelcut, Olavi by HAY3 / Ruskin, Roden
  - 6 / Silk

Please see fabric overview with available colours on page 14.

Ruskin 05, Black outer canvas, Chrome frame

# FABRIC GROUPS

- 1 / Surface by HAY, Linara
- 2 / Steelcut, Olavi by HAY
  - 3 / Ruskin, Roden
    - 6 / Silk

Please see fabric overview with available colours on page 14.

#### **FABRIC GROUP 3**