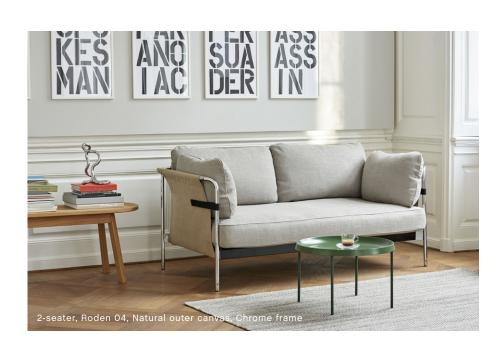

# **DIMENSIONS**

W172 x D89 x H82 cm Seat height 40 cm, Seat depth 65 cm

# FABRIC GROUPS

- 1 / Surface by HAY, Linara2 / Steelcut, Olavi by HAY3 / Ruskin, Roden
  - 6 / Silk

Please see fabric overview with available colours on page 14.

Ruskin 05, Black outer canvas, Chrome frame