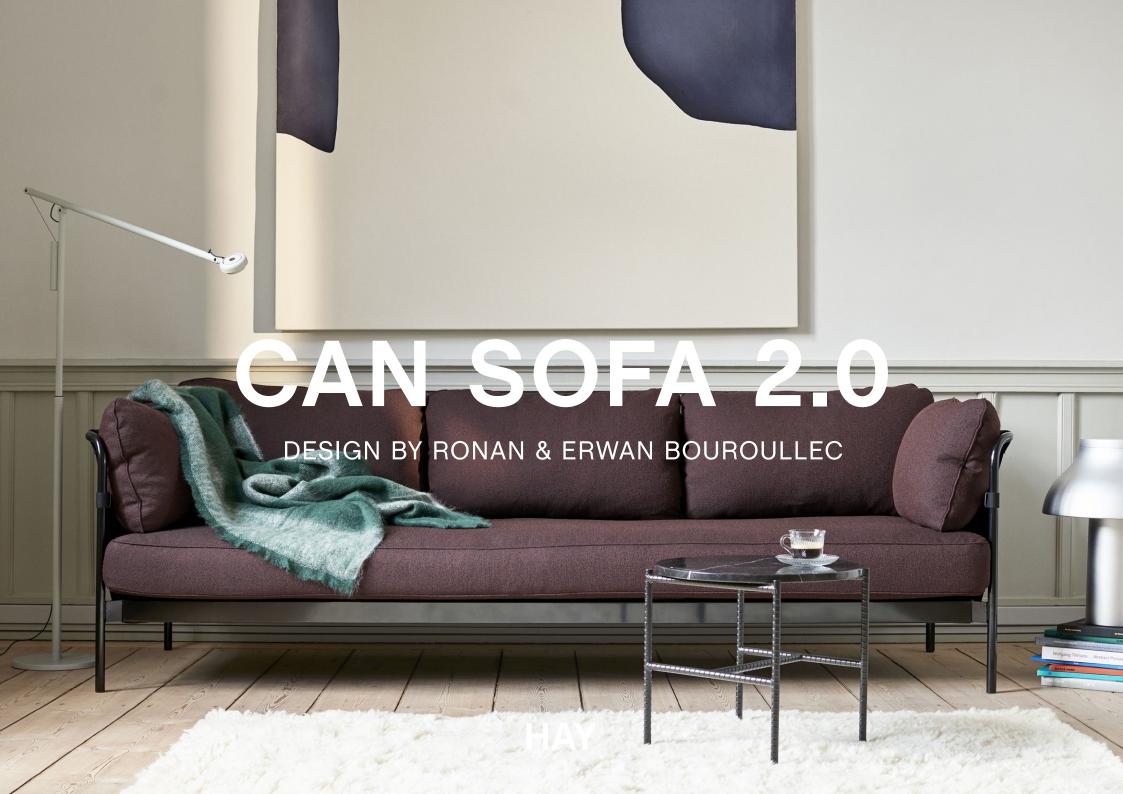

# CAN SOFA 2.0

With the Can sofa, Ronan and Erwan Bouroullec seek to go beyond the creation of a practical, elegant and comfortable design. The intention is to reinvigorate the whole idea of the sofa, from something inherently complicated to something simple, relaxed and accessible. The sofa comes flat-packed and can be easily assembled at home from three basic elements – frame, cover and cushions.

# **DIMENSIONS**

W97 x D89 x H82 cm Seat height 40 cm, Seat depth 65 cm