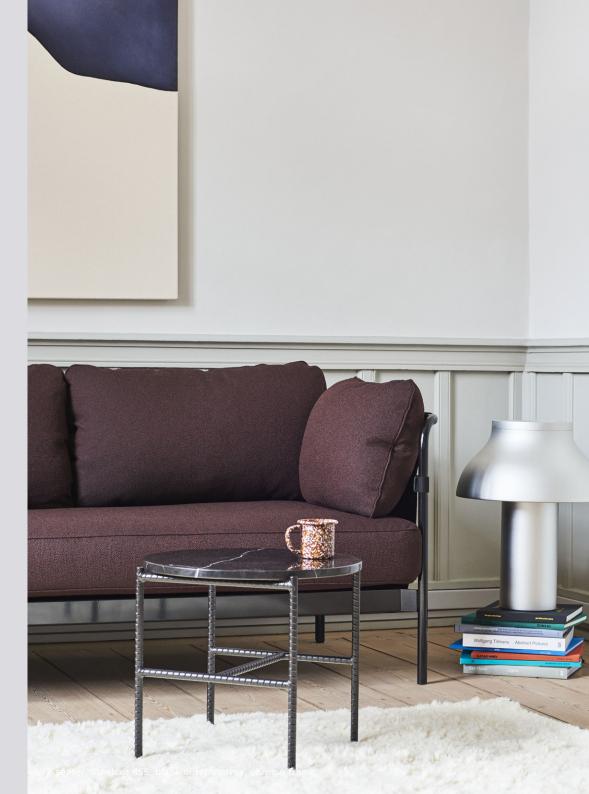

# CAN SOFA 2.0

With the Can sofa, Ronan and Erwan Bouroullec seek to go beyond the creation of a practical, elegant and comfortable design. The intention is to reinvigorate the whole idea of the sofa, from something inherently complicated to something simple, relaxed and accessible. The sofa comes flat-packed and can be easily assembled at home from three basic elements – frame, cover and cushions.

Silk leather Cognac SIL0250, Black outer canvas, Steelcut 975, Natural outer canvas, Chrome frame

Black frame

Chrome frame