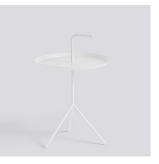

## DLM

Thomas Bentzen's portable side table is aptly named 'Don't Leave Me'.

Abbreviated to DLM, it features a convenient handle that allows the metal table to be carried from room to room. Although it has a lightweight and portable structure, the three slanted legs provide great stability.

Available in two sizes, the DLM and DLM XL make functional alternatives to traditional coffee tables and can be used in most home or office environments. Both sizes are made in powder coated steel and come in different colour options.

**DLM** 1024715319000 / White

DLM 1024715329000 / Black

DLM 1024715339000 / Grey

DLM 1024716009000 / Sun yellow

DLM 1024716019000 / Toffee

DLM 1024716029000 / Deep blue High gloss

DLM 1024716039000 / Cherry red High gloss