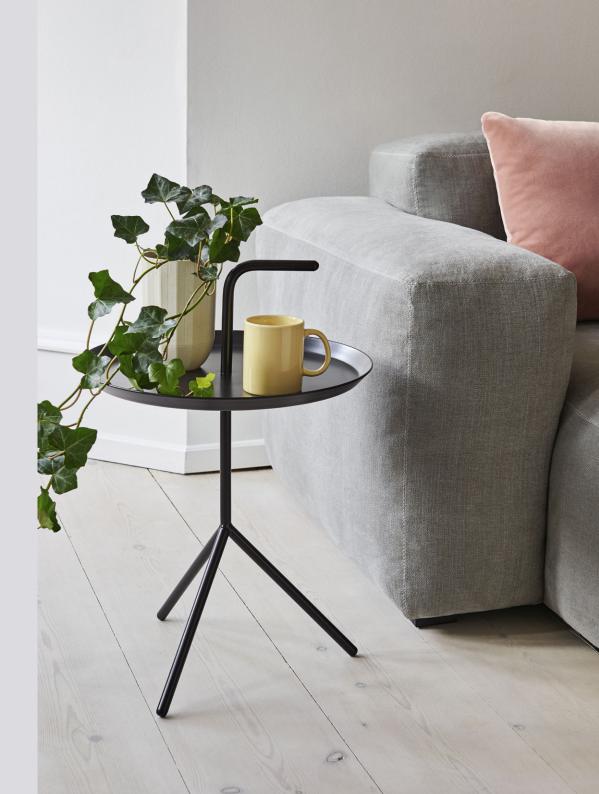

## DLM

Thomas Bentzen's portable side table is aptly named 'Don't Leave Me'.

Abbreviated to DLM, it features a convenient handle that allows the metal table to be carried from room to room. Although it has a lightweight and portable structure, the three slanted legs provide great stability.

Available in two sizes, the DLM and DLM XL make functional alternatives to traditional coffee tables and can be used in most home or office environments. Both sizes are made in powder coated steel and come in different colour options.