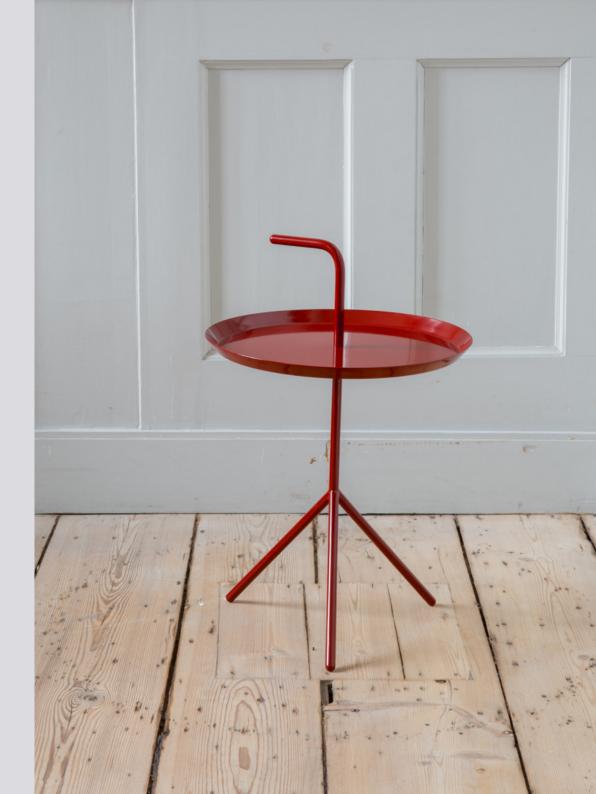

## DLM

Thomas Bentzen's portable side table is aptly named 'Don't Leave Me'.

Abbreviated to DLM, it features a convenient handle that allows the metal table to be carried from room to room. Although it has a lightweight and portable structure, the three slanted legs provide great stability.

Available in two sizes, the DLM and DLM XL make functional alternatives to traditional coffee tables and can be used in most home or office environments. Both sizes are made in powder coated steel and come in different colour options.