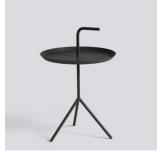

## DLM

Thomas Bentzen's portable side table is aptly named 'Don't Leave Me'.

Abbreviated to DLM, it features a convenient handle that allows the metal table to be carried from room to room. Although it has a lightweight and portable structure, the three slanted legs provide great stability.

Available in two sizes, the DLM and DLM XL make functional alternatives to traditional coffee tables and can be used in most home or office environments. Both sizes are made in powder coated steel and come in different colour options.

**DLM** 1024715319000 / White

DLM 1024715329000 / Black

DLM 1024715339000 / Grey

DLM 1024716009000 / Sun yellow

DLM 1024716019000 / Toffee

DLM 1024716029000 / Deep blue High gloss

DLM 1024716039000 / Cherry red High gloss