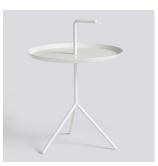

## DLM

Thomas Bentzen's portable side table is aptly named 'Don't Leave Me'.

Abbreviated to DLM, it features a convenient handle that allows the metal table to be carried from room to room. Although it has a lightweight and portable structure, the three slanted legs provide great stability.

Available in two sizes, the DLM and DLM XL make functional alternatives to traditional coffee tables and can be used in most home or office environments. Both sizes are made in powder coated steel and come in different colour options.

**DLM** 1024715319000 / White

DLM 1024715329000 / Black

DLM 1024715339000 / Grey

DLM 1024716009000 / Sun yellow

DLM 1024716019000 / Toffee

DLM 1024716029000 / Deep blue High gloss

DLM 1024716039000 / Cherry red High gloss