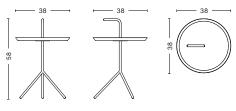

## DLM

Thomas Bentzen's portable side table is aptly named 'Don't Leave Me'.

Abbreviated to DLM, it features a convenient handle that allows the metal table to be carried from room to room. Although it has a lightweight and portable structure, the three slanted legs provide great stability.

Available in two sizes, the DLM and DLM XL make functional alternatives to traditional coffee tables and can be used in most home or office environments. Both sizes are made in powder coated steel and come in different colour options.





### DIMENSIONS



Ø38 x H58 cm





#### MATERIALS

Powder coated steel

### COLOURS



#### COMBINATIONS

| COLOUR | WHITE | BLACK | GREY | SUN YELLOW | TOFFEE | DEEP BLUE | CHERRY RED |
|--------|-------|-------|------|------------|--------|-----------|------------|
| DLM    | •     | •     | •    | •          | •      | •         | •          |
| DLM XL | •     | •     | •    |            |        |           |            |









**DLM** 1024715319000 / White

DLM 1024715329000 / Black

DLM 1024715339000 / Grey







DLM 1024716009000 / Sun yellow

DLM 1024716019000 / Toffee

DLM 1024716029000 / Deep blue High gloss



DLM 1024716039000 / Cherry red High gloss









DLM XL 1024735319000 / White

DLM XL 1024735329000 / Black

DLM XL 1024735339000 / Grey

Please use below link to download images o