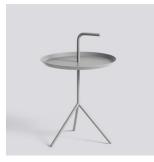

## DLM

Thomas Bentzen's portable side table is aptly named 'Don't Leave Me'.

Abbreviated to DLM, it features a convenient handle that allows the metal table to be carried from room to room. Although it has a lightweight and portable structure, the three slanted legs provide great stability.

Available in two sizes, the DLM and DLM XL make functional alternatives to traditional coffee tables and can be used in most home or office environments. Both sizes are made in powder coated steel and come in different colour options.

**DLM** 1024715319000 / White

DLM 1024715329000 / Black

DLM 1024715339000 / Grey

DLM 1024716009000 / Sun yellow

DLM 1024716019000 / Toffee

DLM 1024716029000 / Deep blue High gloss

DLM 1024716039000 / Cherry red High gloss