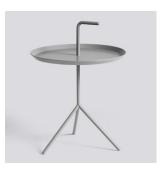

## DLM

Thomas Bentzen's portable side table is aptly named 'Don't Leave Me'.

Abbreviated to DLM, it features a convenient handle that allows the metal table to be carried from room to room. Although it has a lightweight and portable structure, the three slanted legs provide great stability.

Available in two sizes, the DLM and DLM XL make functional alternatives to traditional coffee tables and can be used in most home or office environments. Both sizes are made in powder coated steel and come in different colour options.

**DLM** 1024715319000 / White

DLM 1024715329000 / Black

DLM 1024715339000 / Grey

DLM 1024716009000 / Sun yellow

DLM 1024716019000 / Toffee

DLM 1024716029000 / Deep blue High gloss

DLM 1024716039000 / Cherry red High gloss