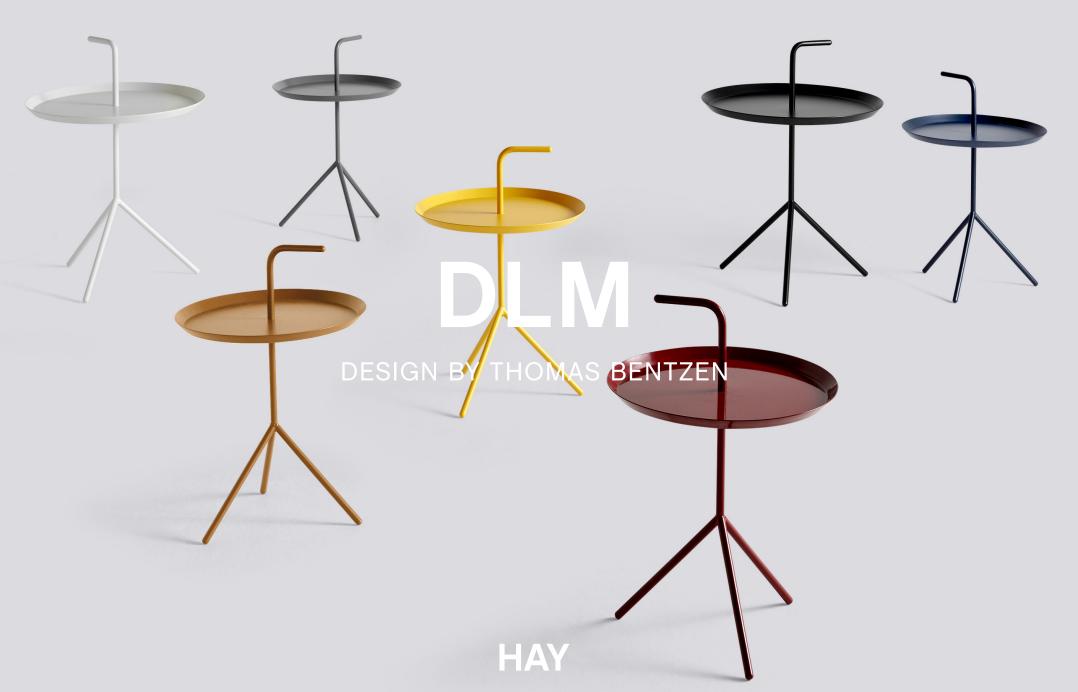

## DLM

Thomas Bentzen's portable side table is aptly named 'Don't Leave Me'.

Abbreviated to DLM, it features a convenient handle that allows the metal table to be carried from room to room. Although it has a lightweight and portable structure, the three slanted legs provide great stability.

Available in two sizes, the DLM and DLM XL make functional alternatives to traditional coffee tables and can be used in most home or office environments. Both sizes are made in powder coated steel and come in different colour options.

#### COMBINATIONS

| COLOUR | WHITE | BLACK | GREY | SUN YELLOW | TOFFEE | DEEP BLUE | CHERRY RED |
|--------|-------|-------|------|------------|--------|-----------|------------|
| DLM    | •     | •     | •    | •          | •      | •         | •          |
| DLM XL | •     | •     | •    |            |        |           |            |

**DLM** 1024715319000 / White

DLM 1024715329000 / Black

DLM 1024715339000 / Grey

DLM 1024716009000 / Sun yellow

DLM 1024716019000 / Toffee

DLM 1024716029000 / Deep blue High gloss

DLM 1024716039000 / Cherry red High gloss

DLM XL 1024735319000 / White

DLM XL 1024735329000 / Black

DLM XL 1024735339000 / Grey

Please use below link to download images of the DLM.