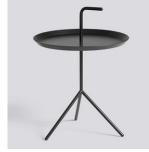

## DLM

Thomas Bentzen's portable side table is aptly named 'Don't Leave Me'.

Abbreviated to DLM, it features a convenient handle that allows the metal table to be carried from room to room. Although it has a lightweight and portable structure, the three slanted legs provide great stability.

Available in two sizes, the DLM and DLM XL make functional alternatives to traditional coffee tables and can be used in most home or office environments. Both sizes are made in powder coated steel and come in different colour options.

**DLM** 1024715319000 / White

DLM 1024715329000 / Black

DLM 1024715339000 / Grey

DLM 1024716009000 / Sun yellow

DLM 1024716019000 / Toffee

DLM 1024716029000 / Deep blue High gloss

DLM 1024716039000 / Cherry red High gloss