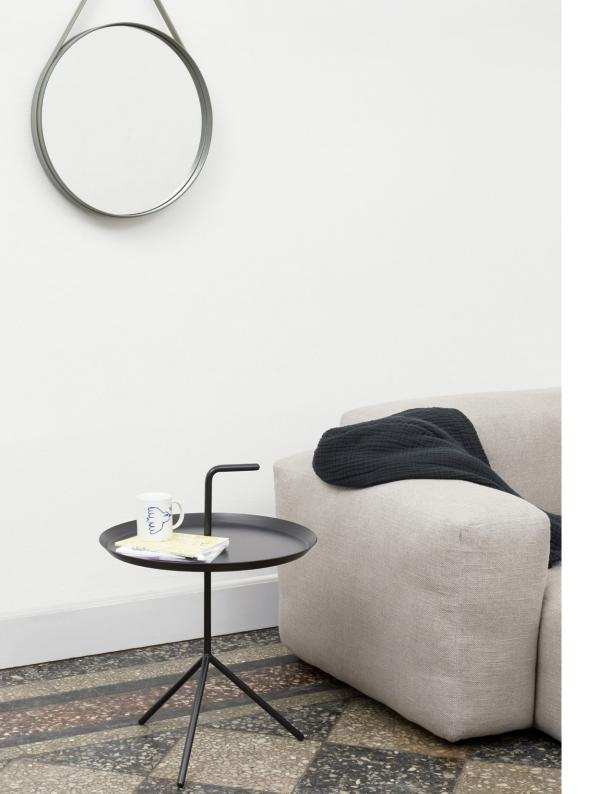

## DLM

Thomas Bentzen's portable side table is aptly named 'Don't Leave Me'.

Abbreviated to DLM, it features a convenient handle that allows the metal table to be carried from room to room. Although it has a lightweight and portable structure, the three slanted legs provide great stability.

Available in two sizes, the DLM and DLM XL make functional alternatives to traditional coffee tables and can be used in most home or office environments. Both sizes are made in powder coated steel and come in different colour options.