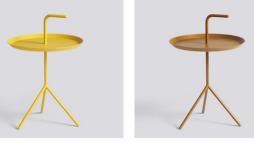

## DLM

Thomas Bentzen's portable side table is aptly named 'Don't Leave Me'.

Abbreviated to DLM, it features a convenient handle that allows the metal table to be carried from room to room. Although it has a lightweight and portable structure, the three slanted legs provide great stability.

Available in two sizes, the DLM and DLM XL make functional alternatives to traditional coffee tables and can be used in most home or office environments. Both sizes are made in powder coated steel and come in different colour options.

#### COMBINATIONS

| COLOUR | WHITE | BLACK | GREY | SUN YELLOW | TOFFEE | DEEP BLUE | CHERRY RED |
|--------|-------|-------|------|------------|--------|-----------|------------|
| DLM    | •     | •     | •    | •          | •      | •         | •          |
| DLM XL | •     | •     | •    |            |        |           |            |

**DLM** 1024715319000 / White

DLM 1024715329000 / Black

DLM 1024715339000 / Grey

DLM 1024716009000 / Sun yellow

DLM 1024716019000 / Toffee

DLM 1024716029000 / Deep blue High gloss

DLM 1024716039000 / Cherry red High gloss