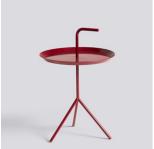

## DLM

Thomas Bentzen's portable side table is aptly named 'Don't Leave Me'.

Abbreviated to DLM, it features a convenient handle that allows the metal table to be carried from room to room. Although it has a lightweight and portable structure, the three slanted legs provide great stability.

Available in two sizes, the DLM and DLM XL make functional alternatives to traditional coffee tables and can be used in most home or office environments. Both sizes are made in powder coated steel and come in different colour options.

#### COMBINATIONS

| COLOUR | WHITE | BLACK | GREY | SUN YELLOW | TOFFEE | DEEP BLUE | CHERRY RED |
|--------|-------|-------|------|------------|--------|-----------|------------|
| DLM    | •     | •     | •    | •          | •      | •         | •          |
| DLM XL | •     | •     | •    |            |        |           |            |

**DLM** 1024715319000 / White

DLM 1024715329000 / Black

DLM 1024715339000 / Grey

DLM 1024716009000 / Sun yellow

DLM 1024716019000 / Toffee

DLM 1024716029000 / Deep blue High gloss

DLM 1024716039000 / Cherry red High gloss