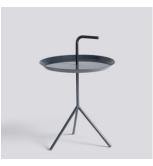

## DLM

Thomas Bentzen's portable side table is aptly named 'Don't Leave Me'.

Abbreviated to DLM, it features a convenient handle that allows the metal table to be carried from room to room. Although it has a lightweight and portable structure, the three slanted legs provide great stability.

Available in two sizes, the DLM and DLM XL make functional alternatives to traditional coffee tables and can be used in most home or office environments. Both sizes are made in powder coated steel and come in different colour options.

#### COMBINATIONS

| COLOUR | WHITE | BLACK | GREY | SUN YELLOW | TOFFEE | DEEP BLUE | CHERRY RED |
|--------|-------|-------|------|------------|--------|-----------|------------|
| DLM    | •     | •     | •    | •          | •      | •         | •          |
| DLM XL | •     | •     | •    |            |        |           |            |

**DLM** 1024715319000 / White

DLM 1024715329000 / Black

DLM 1024715339000 / Grey

DLM 1024716009000 / Sun yellow

DLM 1024716019000 / Toffee

DLM 1024716029000 / Deep blue High gloss

DLM 1024716039000 / Cherry red High gloss