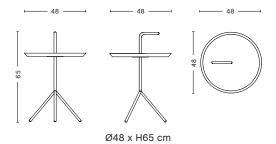

## DLM

Thomas Bentzen's portable side table is aptly named 'Don't Leave Me'.

Abbreviated to DLM, it features a convenient handle that allows the metal table to be carried from room to room. Although it has a lightweight and portable structure, the three slanted legs provide great stability.

Available in two sizes, the DLM and DLM XL make functional alternatives to traditional coffee tables and can be used in most home or office environments. Both sizes are made in powder coated steel and come in different colour options.





### DIMENSIONS



Ø38 x H58 cm





#### MATERIALS

Powder coated steel

### COLOURS



#### COMBINATIONS

| COLOUR | WHITE | BLACK | GREY | SUN YELLOW | TOFFEE | DEEP BLUE | CHERRY RED |
|--------|-------|-------|------|------------|--------|-----------|------------|
| DLM    | •     | •     | •    | •          | •      | •         | •          |
| DLM XL | •     | •     | •    |            |        |           |            |









**DLM** 1024715319000 / White

DLM 1024715329000 / Black

DLM 1024715339000 / Grey







DLM 1024716009000 / Sun yellow

DLM 1024716019000 / Toffee

DLM 1024716029000 / Deep blue High gloss



DLM 1024716039000 / Cherry red High gloss









DLM XL 1024735319000 / White

DLM XL 1024735329000 / Black

DLM XL 1024735339000 / Grey

Please use below link to download images of the DLM.

# Im