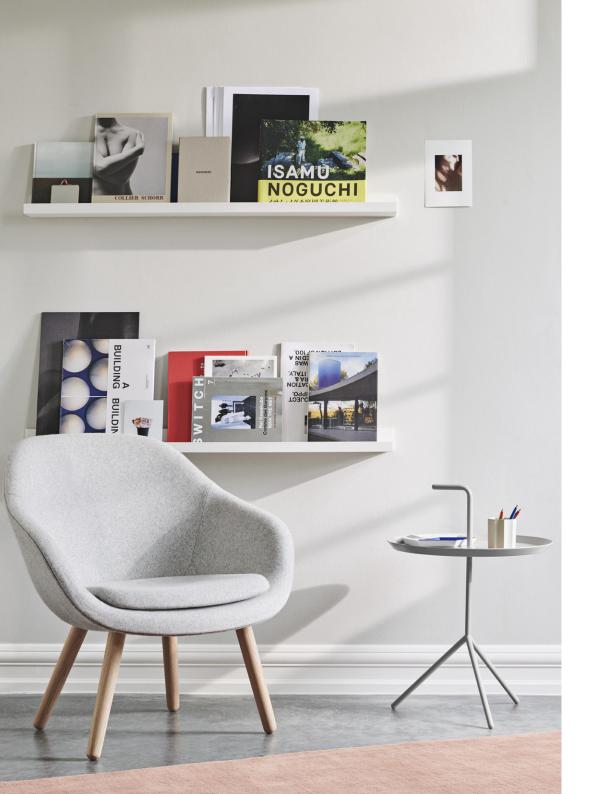

## DLM

Thomas Bentzen's portable side table is aptly named 'Don't Leave Me'.

Abbreviated to DLM, it features a convenient handle that allows the metal table to be carried from room to room. Although it has a lightweight and portable structure, the three slanted legs provide great stability.

Available in two sizes, the DLM and DLM XL make functional alternatives to traditional coffee tables and can be used in most home or office environments. Both sizes are made in powder coated steel and come in different colour options.