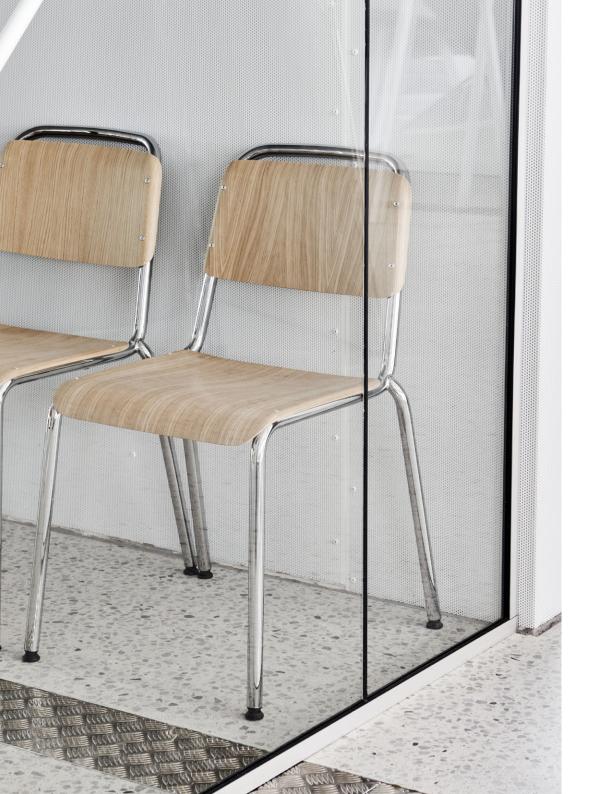

# **HALFTIME**

Developed in collaboration with international firm COBE, the Halftime Chair was designed to possess the same robust and flexible properties as the building it was made for. With a moulded veneer seat and back riveted directly to the steel-tube frame, Halftime is a resilient, stackable chair with a clear expression that perfectly balances lightness, strength, and functionality. Crafted by the desire to create an extremely strong and durable chair that can last generations and is versatile enough for a wide range of contexts, Halftime is suitable for use in institutions, factories, cafés, and boardrooms.

#### MATERIALS

SEAT & BACK / Moulded plywood with top veneer in oak

BASE / Ø25 mm steel tube

RIVETS / Raw aluminium for chromed frame

and black for other frame colours

With standard gliders / felt gliders optional