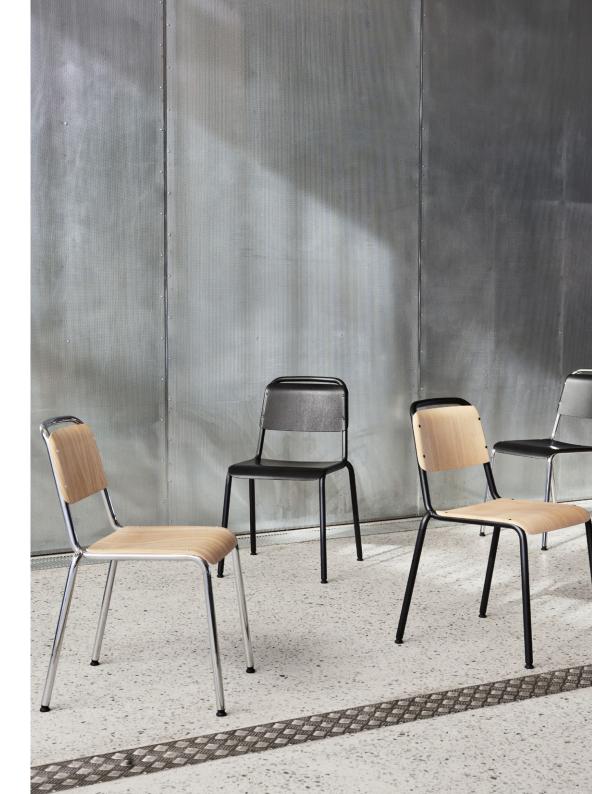

# **HALFTIME**

Developed in collaboration with international firm COBE, the Halftime Chair was designed to possess the same robust and flexible properties as the building it was made for. With a moulded veneer seat and back riveted directly to the steel-tube frame, Halftime is a resilient, stackable chair with a clear expression that perfectly balances lightness, strength, and functionality. Crafted by the desire to create an extremely strong and durable chair that can last generations and is versatile enough for a wide range of contexts, Halftime is suitable for use in institutions, factories, cafés, and boardrooms.