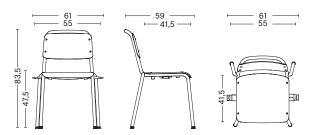

#### **DIMENSIONS**

W61 x D59 x H83,5 cm Seat height 47,5 cm, Seat depth 41,5 cm