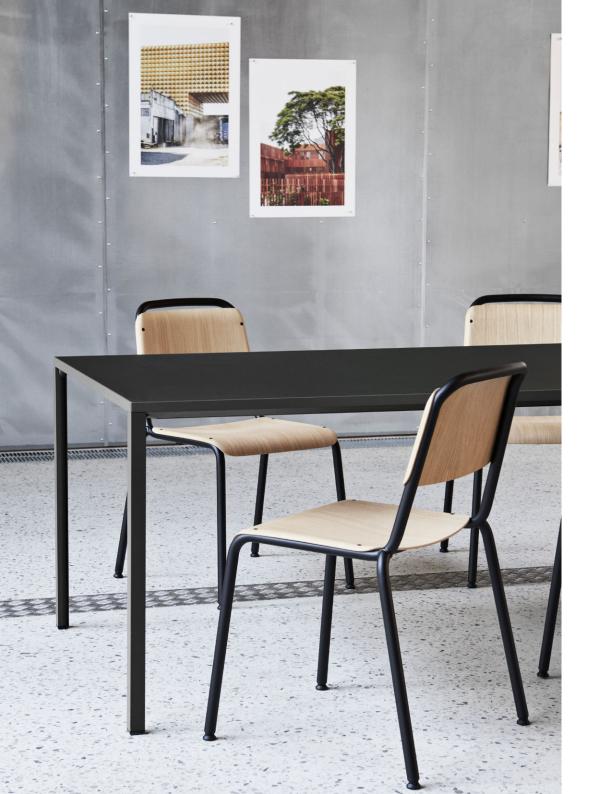

# **HALFTIME**

Developed in collaboration with international firm COBE, the Halftime Chair was designed to possess the same robust and flexible properties as the building it was made for. With a moulded veneer seat and back riveted directly to the steel-tube frame, Halftime is a resilient, stackable chair with a clear expression that perfectly balances lightness, strength, and functionality. Crafted by the desire to create an extremely strong and durable chair that can last generations and is versatile enough for a wide range of contexts, Halftime is suitable for use in institutions, factories, cafés, and boardrooms.

# **DESIGNED BY COBE & HAY**

COBE is one of Denmark's leading architecture firms, with a strong international presence and clients around the world. Founded by architect & founder Dan Stubbergaard, this progressive and contemporary community of architects focuses on innovation and functionality across architecture and design – from buildings and public spaces, to large-scale urban planning.