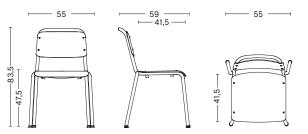

#### **DIMENSIONS**

W55 x D59 x H83,5 cm Seat height 47,5 cm, Seat depth 41,5 cm