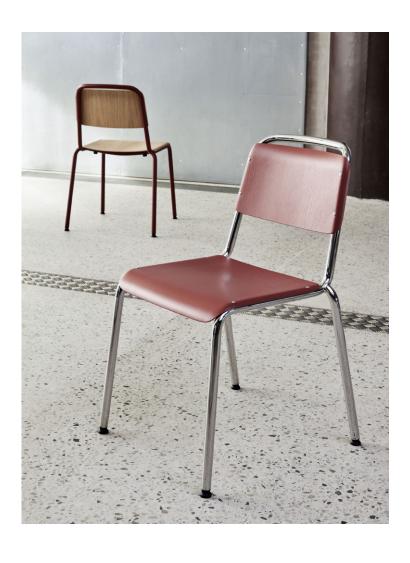

# **HALFTIME**

Developed in collaboration with international firm COBE, the Halftime Chair was designed to possess the same robust and flexible properties as the building it was made for. With a moulded veneer seat and back riveted directly to the steel-tube frame, Halftime is a resilient, stackable chair with a clear expression that perfectly balances lightness, strength, and functionality. Crafted by the desire to create an extremely strong and durable chair that can last generations and is versatile enough for a wide range of contexts, Halftime is suitable for use in institutions, factories, cafés, and boardrooms.

## SHELL

BLACK STAINED OAK

MATT LACQUERED OAK

FIR GREEN STAINED OAK

TERRACOTTA RED STAINED OAK

STEEL BLUE STAINED OAK

ICE GREY STAINED OAK