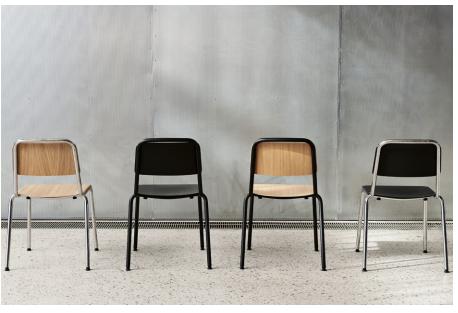

# **HALFTIME**

Developed in collaboration with international firm COBE, the Halftime Chair was designed to possess the same robust and flexible properties as the building it was made for. With a moulded veneer seat and back riveted directly to the steel-tube frame, Halftime is a resilient, stackable chair with a clear expression that perfectly balances lightness, strength, and functionality. Crafted by the desire to create an extremely strong and durable chair that can last generations and is versatile enough for a wide range of contexts, Halftime is suitable for use in institutions, factories, cafés, and boardrooms.