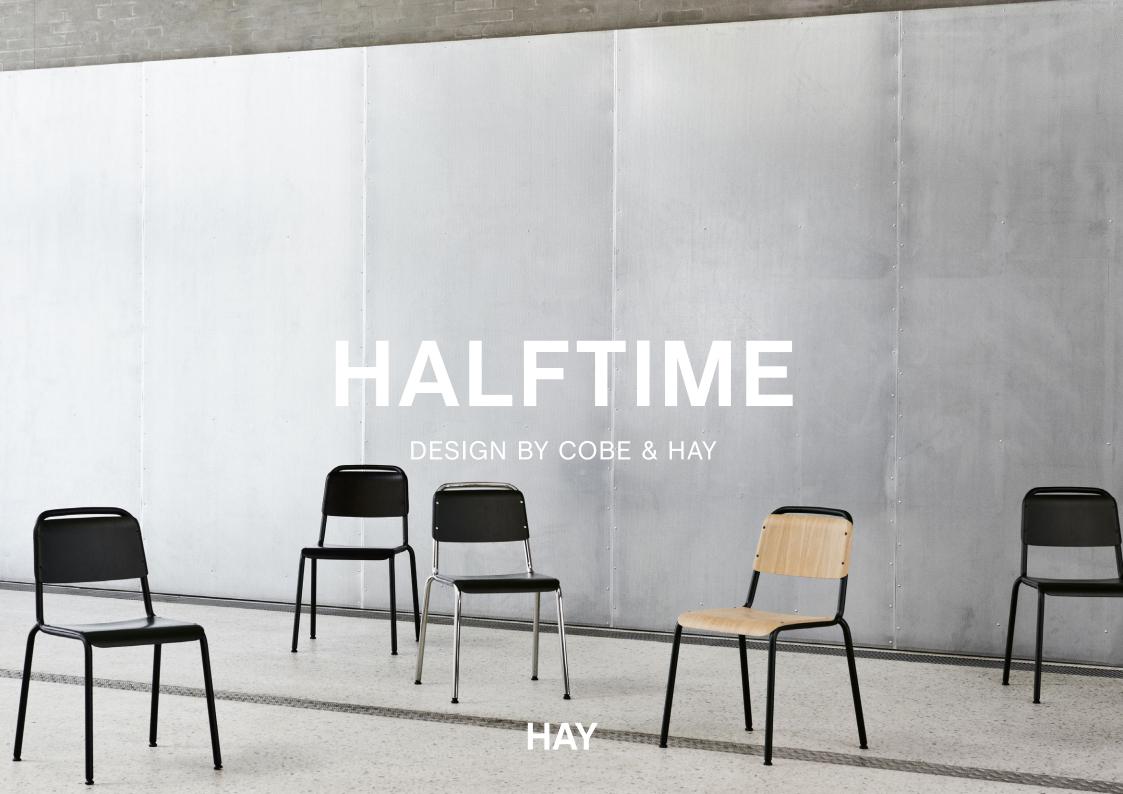

# **HALFTIME**

Developed in collaboration with international firm COBE, the Halftime Chair was designed to possess the same robust and flexible properties as the building it was made for. With a moulded veneer seat and back riveted directly to the steel-tube frame, Halftime is a resilient, stackable chair with a clear expression that perfectly balances lightness, strength, and functionality. Crafted by the desire to create an extremely strong and durable chair that can last generations and is versatile enough for a wide range of contexts, Halftime is suitable for use in institutions, factories, cafés, and boardrooms.