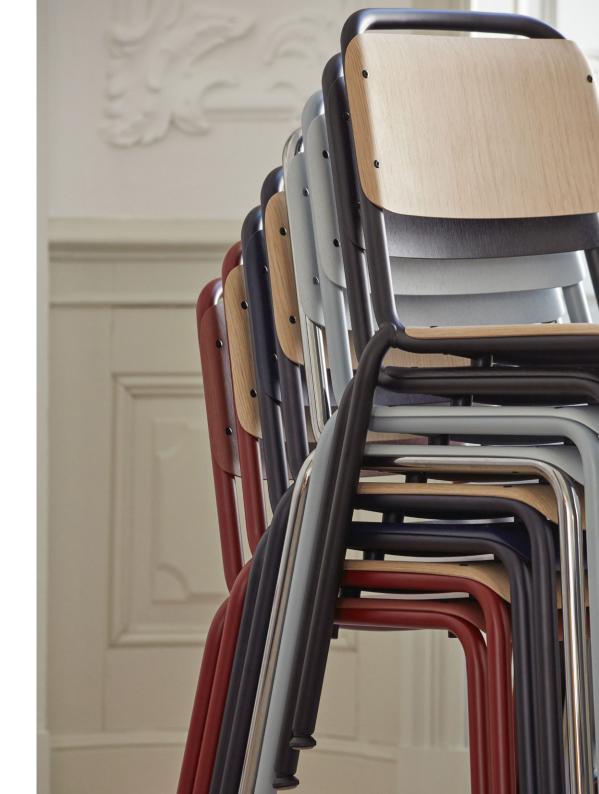

# **HALFTIME**

Developed in collaboration with international firm COBE, the Halftime Chair was designed to possess the same robust and flexible properties as the building it was made for. With a moulded veneer seat and back riveted directly to the steel-tube frame, Halftime is a resilient, stackable chair with a clear expression that perfectly balances lightness, strength, and functionality. Crafted by the desire to create an extremely strong and durable chair that can last generations and is versatile enough for a wide range of contexts, Halftime is suitable for use in institutions, factories, cafés, and boardrooms.

#### MATERIALS

SEAT & BACK / Moulded plywood with top veneer in oak

BASE / Ø25 mm steel tube

RIVETS / Raw aluminium for chromed frame

and black for other frame colours

With standard gliders / felt gliders optional

## BASE

BLACK POWDER COATED

CHROMED STEEL

STEEL

DEEP GREEN POWDER COATED STEEL

BLACK BLUE POWDER COATED POWDER COATED STEEL

WINTER GREY POWDER COATED STEEL

## SHELL

BLACK STAINED OAK

MATT LACQUERED OAK

FIR GREEN STAINED OAK

TERRACOTTA RED STAINED OAK

STEEL BLUE STAINED OAK

ICE GREY STAINED OAK

## COMBINATIONS

| BASE                       | CHROME | BLACK | DEEP GREEN | TILE RED | BLACK BLUE | WINTER GREY |
|----------------------------|--------|-------|------------|----------|------------|-------------|
| MATT LACQUERED OAK         | •      | •     | •          | •        | •          | •           |
| BLACK STAINED OAK          | •      | •     | •          | •        | •          | •           |
| FIR GREEN STAINED OAK      | •      | •     | •          |          |            |             |
| FERRACOTTA RED STAINED OAK | •      | •     |            | •        |            |             |
| STEEL BLUE STAINED OAK     | •      | •     |            |          | •          |             |
| ICE GREY STAINED OAK       | •      | •     |            |          |            | •           |
|                            |        |       |            |          |            |             |