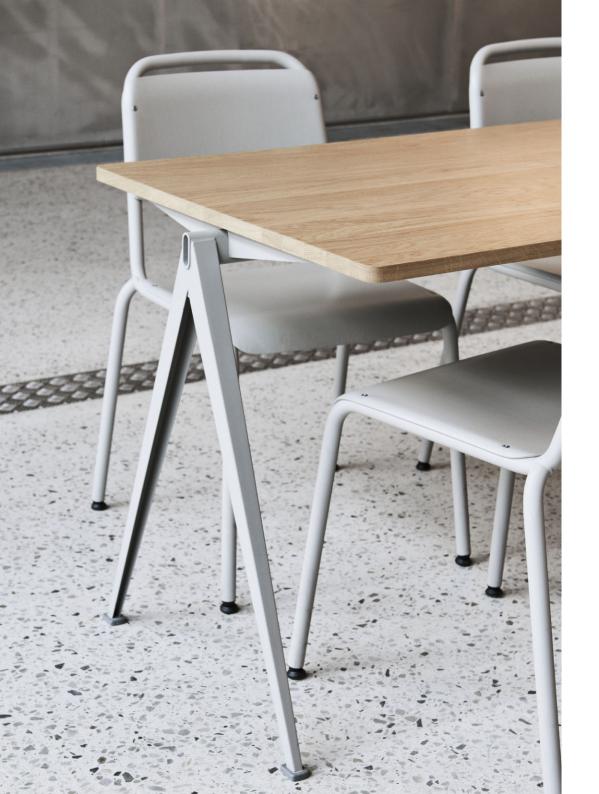

# **HALFTIME**

Developed in collaboration with international firm COBE, the Halftime Chair was designed to possess the same robust and flexible properties as the building it was made for. With a moulded veneer seat and back riveted directly to the steel-tube frame, Halftime is a resilient, stackable chair with a clear expression that perfectly balances lightness, strength, and functionality. Crafted by the desire to create an extremely strong and durable chair that can last generations and is versatile enough for a wide range of contexts, Halftime is suitable for use in institutions, factories, cafés, and boardrooms.

#### **DIMENSIONS**

W55 x D59 x H83,5 cm Seat height 47,5 cm, Seat depth 41,5 cm

#### **DIMENSIONS**

W61 x D59 x H83,5 cm Seat height 47,5 cm, Seat depth 41,5 cm