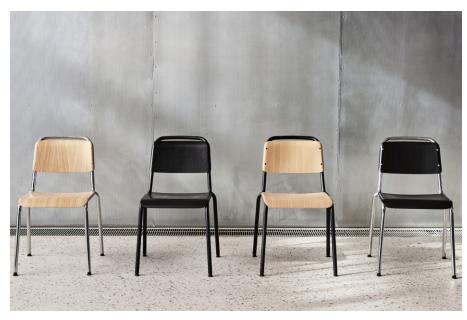

# **HALFTIME**

Developed in collaboration with international firm COBE, the Halftime Chair was designed to possess the same robust and flexible properties as the building it was made for. With a moulded veneer seat and back riveted directly to the steel-tube frame, Halftime is a resilient, stackable chair with a clear expression that perfectly balances lightness, strength, and functionality. Crafted by the desire to create an extremely strong and durable chair that can last generations and is versatile enough for a wide range of contexts, Halftime is suitable for use in institutions, factories, cafés, and boardrooms.