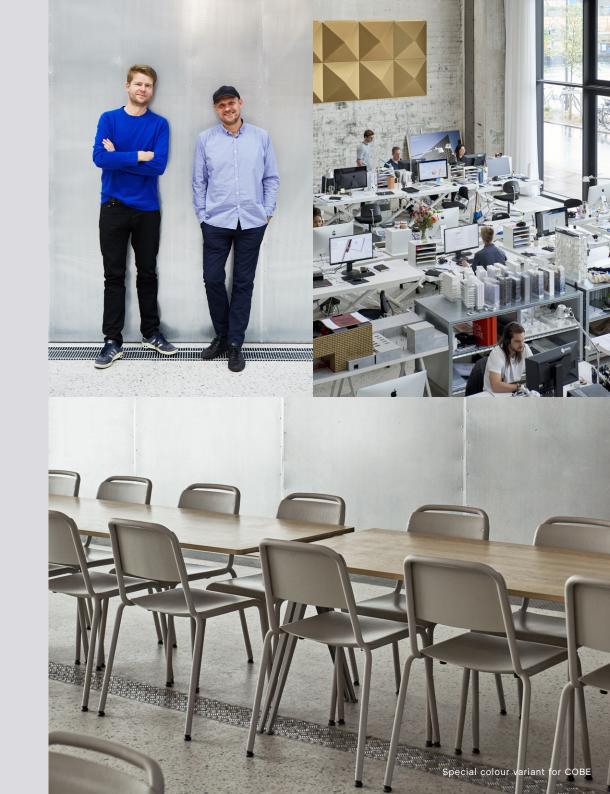

# **DESIGNED BY COBE & HAY**

COBE is one of Denmark's leading architecture firms, with a strong international presence and clients around the world. Founded by architect & founder Dan Stubbergaard, this progressive and contemporary community of architects focuses on innovation and functionality across architecture and design – from buildings and public spaces, to large-scale urban planning.

"Hay's designs give the impression that it's OK to feel comfortable while using their products. Since we mostly design public buildings, cultural facilities and institutional structures, we're always looking for ways to informalise formal spaces. I think that's where HAY's design principles and furniture shine".

– Dan StubbergaardArchitect & founder, COBE

Please use below link for further information about COBE and Halftime

cobe.dk

"I think working in this way, with design and architecture going hand in hand, is a fantastic platform. It was actually how all the great masters, with a few exceptions, worked; take Arne Jacobsen, Mies van Der Rohe and Le Corbusier for example. Unlike many of the design products we make, with Halftime the brief was actually created by the people who want to use this chair. It's a case of designing an object for a specific purpose, and you know exactly who is going to be using the object, and for what. This is a very inspiring way to work, because you stay relevant and create a reference to modern architecture".

Rolf Hay
 Co-founder and Creative Director of HAY Furniture and Lighting