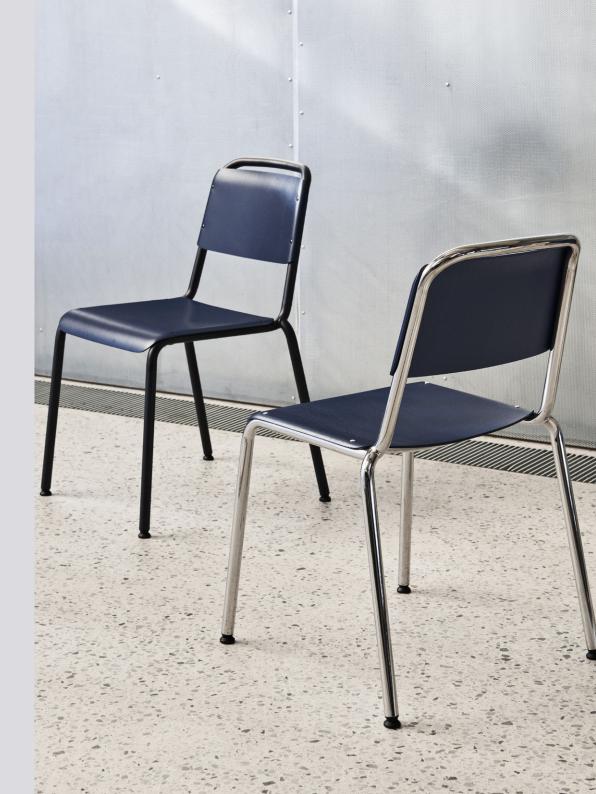

# **HALFTIME**

Developed in collaboration with international firm COBE, the Halftime Chair was designed to possess the same robust and flexible properties as the building it was made for. With a moulded veneer seat and back riveted directly to the steel-tube frame, Halftime is a resilient, stackable chair with a clear expression that perfectly balances lightness, strength, and functionality. Crafted by the desire to create an extremely strong and durable chair that can last generations and is versatile enough for a wide range of contexts, Halftime is suitable for use in institutions, factories, cafés, and boardrooms.

#### MATERIALS

SEAT & BACK / Moulded plywood with top veneer in oak

BASE / Ø25 mm steel tube

RIVETS / Raw aluminium for chromed frame

and black for other frame colours

With standard gliders / felt gliders optional