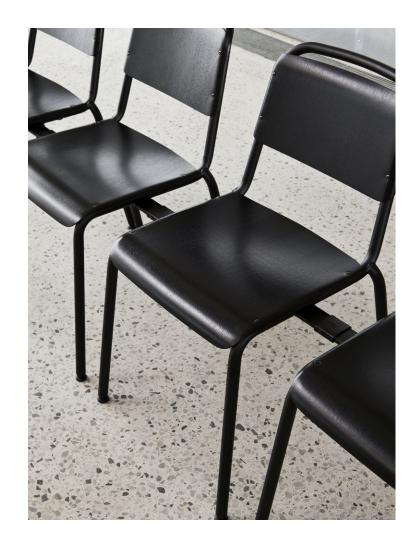

# **HALFTIME**

Developed in collaboration with international firm COBE, the Halftime Chair was designed to possess the same robust and flexible properties as the building it was made for. With a moulded veneer seat and back riveted directly to the steel-tube frame, Halftime is a resilient, stackable chair with a clear expression that perfectly balances lightness, strength, and functionality. Crafted by the desire to create an extremely strong and durable chair that can last generations and is versatile enough for a wide range of contexts, Halftime is suitable for use in institutions, factories, cafés, and boardrooms.

#### MATERIALS

SEAT & BACK / Moulded plywood with top veneer in oak

BASE / Ø25 mm steel tube

RIVETS / Raw aluminium for chromed frame

and black for other frame colours

With standard gliders / felt gliders optional