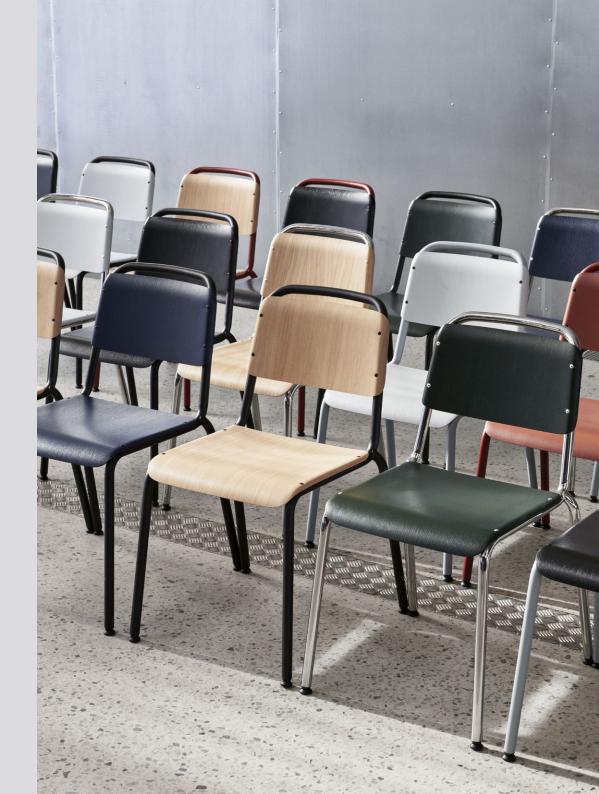

#### MATERIALS

SEAT & BACK / Moulded plywood with top veneer in oak

BASE / Ø25 mm steel tube

RIVETS / Raw aluminium for chromed frame

and black for other frame colours

With standard gliders / felt gliders optional

STACKABLE / 10 pcs.
TEST / EN16139\_L2 & ANSI Bifma X5.1

Please note: Minimum quantity of 16 pcs. pr. colour variant Fir green, Terracotta red, Steel blue, Ice grey, Deep green, Tile red, Black blue & Winter grey

## SHELL

BLACK STAINED OAK

MATT LACQUERED OAK

FIR GREEN STAINED OAK

TERRACOTTA RED STAINED OAK

STEEL BLUE STAINED OAK

ICE GREY STAINED OAK

## COMBINATIONS

| BASE                       | CHROME | BLACK | DEEP GREEN | TILE RED | BLACK BLUE | WINTER GREY |
|----------------------------|--------|-------|------------|----------|------------|-------------|
| MATT LACQUERED OAK         | •      | •     | •          | •        | •          | •           |
| BLACK STAINED OAK          | •      | •     | •          | •        | •          | •           |
| FIR GREEN STAINED OAK      | •      | •     | •          |          |            |             |
| FERRACOTTA RED STAINED OAK | •      | •     |            | •        |            |             |
| STEEL BLUE STAINED OAK     | •      | •     |            |          | •          |             |
| ICE GREY STAINED OAK       | •      | •     |            |          |            | •           |
|                            |        |       |            |          |            |             |