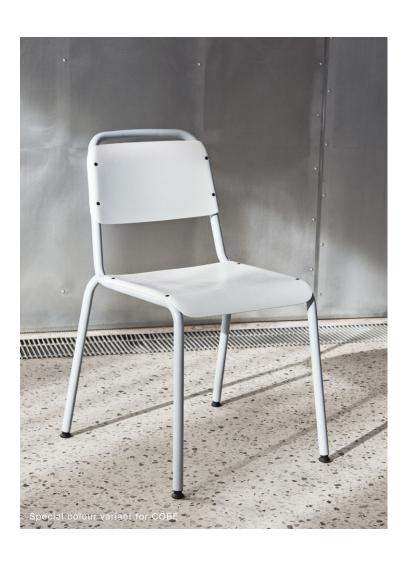

# **HALFTIME**

Developed in collaboration with international firm COBE, the Halftime Chair was designed to possess the same robust and flexible properties as the building it was made for. With a moulded veneer seat and back riveted directly to the steel-tube frame, Halftime is a resilient, stackable chair with a clear expression that perfectly balances lightness, strength, and functionality. Crafted by the desire to create an extremely strong and durable chair that can last generations and is versatile enough for a wide range of contexts, Halftime is suitable for use in institutions, factories, cafés, and boardrooms.

#### MATERIALS

SEAT & BACK / Moulded plywood with top veneer in oak

BASE / Ø25 mm steel tube

RIVETS / Raw aluminium for chromed frame

and black for other frame colours

With standard gliders / felt gliders optional