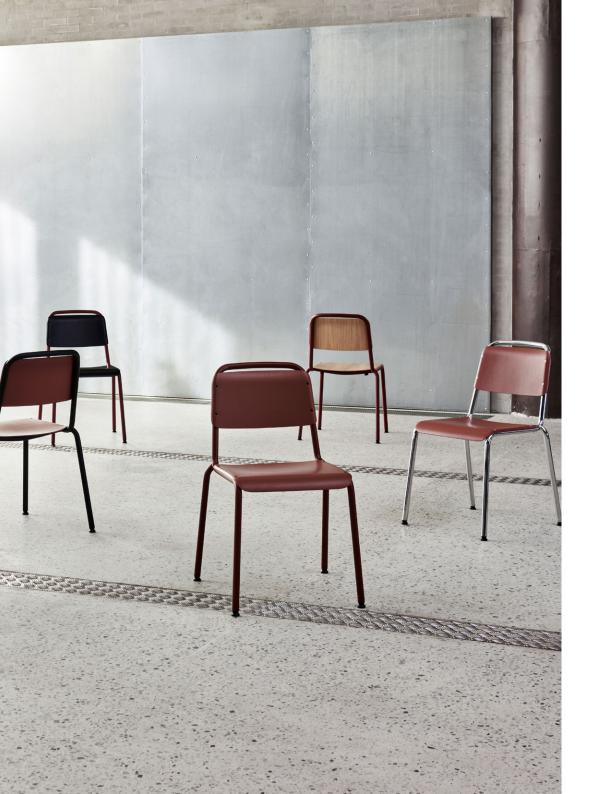

# **HALFTIME**

Developed in collaboration with international firm COBE, the Halftime Chair was designed to possess the same robust and flexible properties as the building it was made for. With a moulded veneer seat and back riveted directly to the steel-tube frame, Halftime is a resilient, stackable chair with a clear expression that perfectly balances lightness, strength, and functionality. Crafted by the desire to create an extremely strong and durable chair that can last generations and is versatile enough for a wide range of contexts, Halftime is suitable for use in institutions, factories, cafés, and boardrooms.

## SHELL

BLACK STAINED OAK

MATT LACQUERED OAK

FIR GREEN STAINED OAK

TERRACOTTA RED STAINED OAK

STEEL BLUE STAINED OAK

ICE GREY STAINED OAK

## COMBINATIONS

| BASE                       | CHROME | BLACK | DEEP GREEN | TILE RED | BLACK BLUE | WINTER GREY |
|----------------------------|--------|-------|------------|----------|------------|-------------|
| MATT LACQUERED OAK         | •      | •     | •          | •        | •          | •           |
| BLACK STAINED OAK          | •      | •     | •          | •        | •          | •           |
| FIR GREEN STAINED OAK      | •      | •     | •          |          |            |             |
| FERRACOTTA RED STAINED OAK | •      | •     |            | •        |            |             |
| STEEL BLUE STAINED OAK     | •      | •     |            |          | •          |             |
| ICE GREY STAINED OAK       | •      | •     |            |          |            | •           |
|                            |        |       |            |          |            |             |