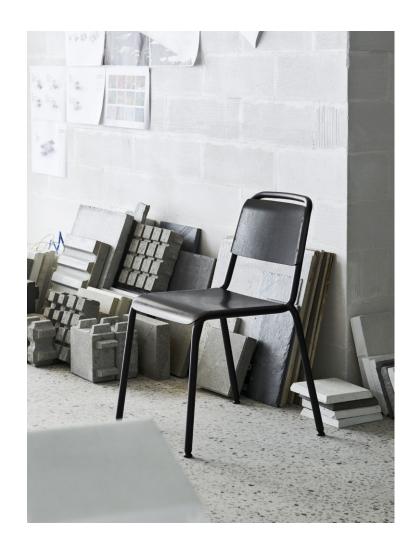

# **HALFTIME**

Developed in collaboration with international firm COBE, the Halftime Chair was designed to possess the same robust and flexible properties as the building it was made for. With a moulded veneer seat and back riveted directly to the steel-tube frame, Halftime is a resilient, stackable chair with a clear expression that perfectly balances lightness, strength, and functionality. Crafted by the desire to create an extremely strong and durable chair that can last generations and is versatile enough for a wide range of contexts, Halftime is suitable for use in institutions, factories, cafés, and boardrooms.