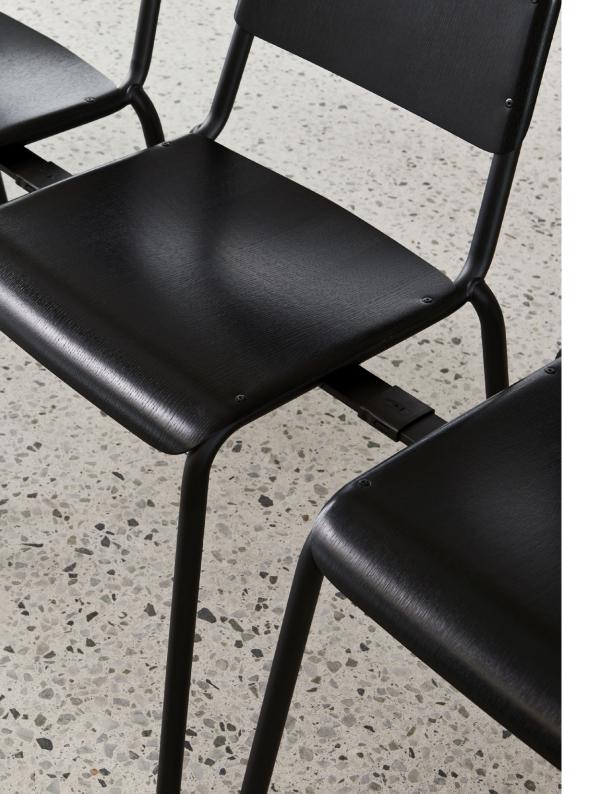

# **HALFTIME**

Developed in collaboration with international firm COBE, the Halftime Chair was designed to possess the same robust and flexible properties as the building it was made for. With a moulded veneer seat and back riveted directly to the steel-tube frame, Halftime is a resilient, stackable chair with a clear expression that perfectly balances lightness, strength, and functionality. Crafted by the desire to create an extremely strong and durable chair that can last generations and is versatile enough for a wide range of contexts, Halftime is suitable for use in institutions, factories, cafés, and boardrooms.

#### MATERIALS

SEAT & BACK / Moulded plywood with top veneer in oak

BASE / Ø25 mm steel tube

RIVETS / Raw aluminium for chromed frame

and black for other frame colours

With standard gliders / felt gliders optional