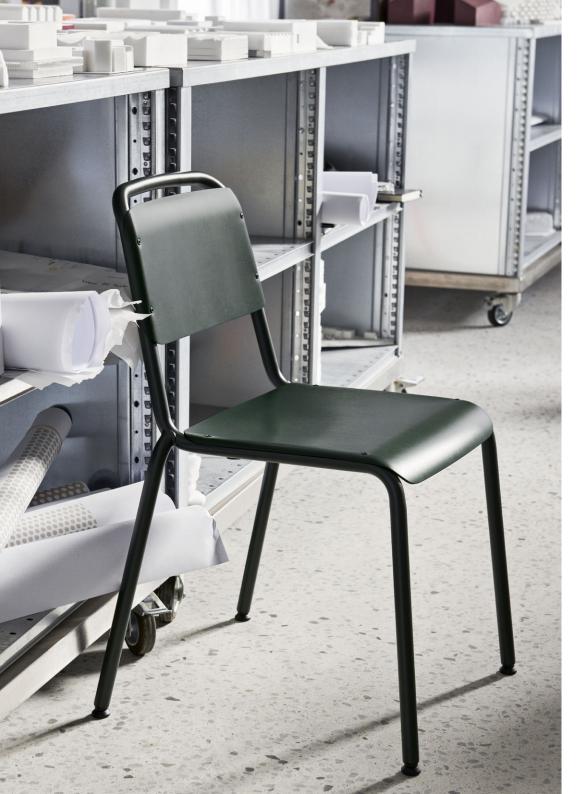

# **HALFTIME**

Developed in collaboration with international firm COBE, the Halftime Chair was designed to possess the same robust and flexible properties as the building it was made for. With a moulded veneer seat and back riveted directly to the steel-tube frame, Halftime is a resilient, stackable chair with a clear expression that perfectly balances lightness, strength, and functionality. Crafted by the desire to create an extremely strong and durable chair that can last generations and is versatile enough for a wide range of contexts, Halftime is suitable for use in institutions, factories, cafés, and boardrooms.

## SHELL

BLACK STAINED OAK

MATT LACQUERED OAK

FIR GREEN STAINED OAK

TERRACOTTA RED STAINED OAK

STEEL BLUE STAINED OAK

ICE GREY STAINED OAK