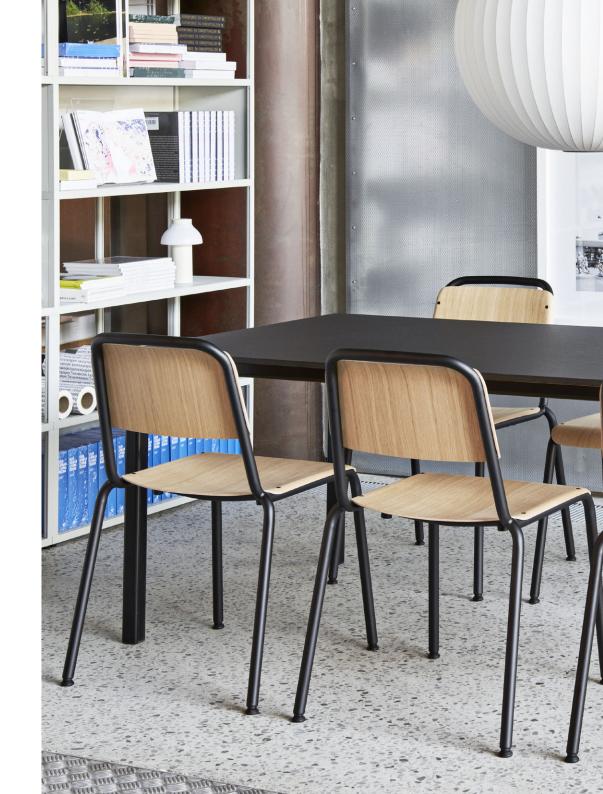

# **HALFTIME**

Developed in collaboration with international firm COBE, the Halftime Chair was designed to possess the same robust and flexible properties as the building it was made for. With a moulded veneer seat and back riveted directly to the steel-tube frame, Halftime is a resilient, stackable chair with a clear expression that perfectly balances lightness, strength, and functionality. Crafted by the desire to create an extremely strong and durable chair that can last generations and is versatile enough for a wide range of contexts, Halftime is suitable for use in institutions, factories, cafés, and boardrooms.

## BASE

BLACK POWDER COATED

CHROMED STEEL

STEEL

DEEP GREEN POWDER COATED STEEL

BLACK BLUE POWDER COATED POWDER COATED STEEL

WINTER GREY POWDER COATED STEEL