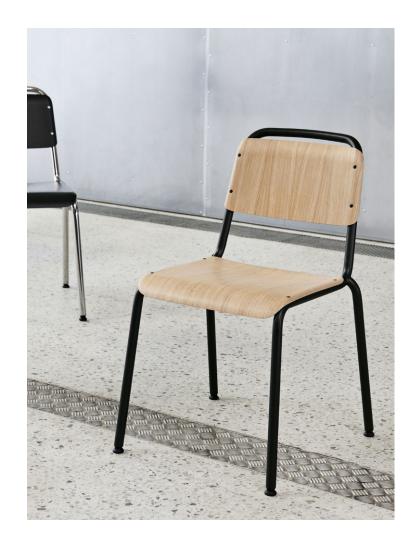

# **HALFTIME**

Developed in collaboration with international firm COBE, the Halftime Chair was designed to possess the same robust and flexible properties as the building it was made for. With a moulded veneer seat and back riveted directly to the steel-tube frame, Halftime is a resilient, stackable chair with a clear expression that perfectly balances lightness, strength, and functionality. Crafted by the desire to create an extremely strong and durable chair that can last generations and is versatile enough for a wide range of contexts, Halftime is suitable for use in institutions, factories, cafés, and boardrooms.

## BASE

BLACK POWDER COATED

CHROMED STEEL

STEEL

DEEP GREEN POWDER COATED STEEL

BLACK BLUE POWDER COATED POWDER COATED STEEL

WINTER GREY POWDER COATED STEEL

## SHELL

BLACK STAINED OAK

MATT LACQUERED OAK

FIR GREEN STAINED OAK

TERRACOTTA RED STAINED OAK

STEEL BLUE STAINED OAK

ICE GREY STAINED OAK