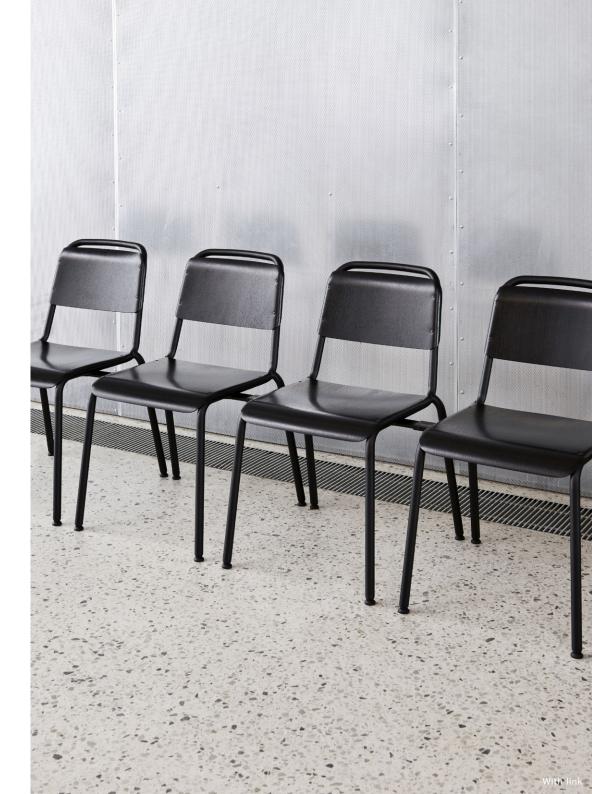

# **HALFTIME**

Developed in collaboration with international firm COBE, the Halftime Chair was designed to possess the same robust and flexible properties as the building it was made for. With a moulded veneer seat and back riveted directly to the steel-tube frame, Halftime is a resilient, stackable chair with a clear expression that perfectly balances lightness, strength, and functionality. Crafted by the desire to create an extremely strong and durable chair that can last generations and is versatile enough for a wide range of contexts, Halftime is suitable for use in institutions, factories, cafés, and boardrooms.

#### **DIMENSIONS**

W55 x D59 x H83,5 cm Seat height 47,5 cm, Seat depth 41,5 cm

#### MATERIALS

SEAT & BACK / Moulded plywood with top veneer in oak

BASE / Ø25 mm steel tube

RIVETS / Raw aluminium for chromed frame

and black for other frame colours

With standard gliders / felt gliders optional

STACKABLE / 10 pcs.
TEST / EN16139\_L2 & ANSI Bifma X5.1

Please note: Minimum quantity of 16 pcs. pr. colour variant Fir green, Terracotta red, Steel blue, Ice grey, Deep green, Tile red, Black blue & Winter grey