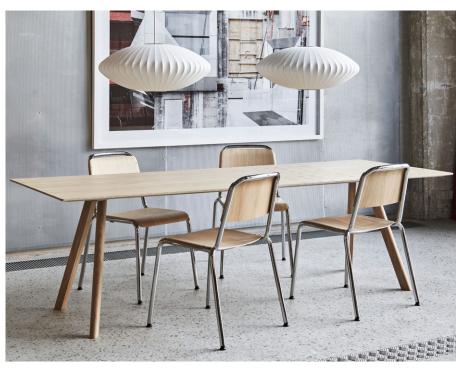

# **HALFTIME**

Developed in collaboration with international firm COBE, the Halftime Chair was designed to possess the same robust and flexible properties as the building it was made for. With a moulded veneer seat and back riveted directly to the steel-tube frame, Halftime is a resilient, stackable chair with a clear expression that perfectly balances lightness, strength, and functionality. Crafted by the desire to create an extremely strong and durable chair that can last generations and is versatile enough for a wide range of contexts, Halftime is suitable for use in institutions, factories, cafés, and boardrooms.