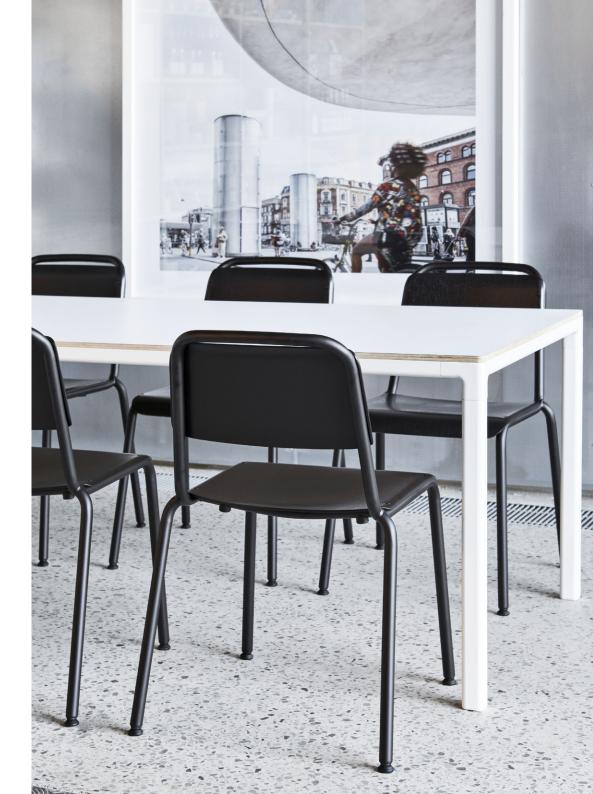

# **HALFTIME**

Developed in collaboration with international firm COBE, the Halftime Chair was designed to possess the same robust and flexible properties as the building it was made for. With a moulded veneer seat and back riveted directly to the steel-tube frame, Halftime is a resilient, stackable chair with a clear expression that perfectly balances lightness, strength, and functionality. Crafted by the desire to create an extremely strong and durable chair that can last generations and is versatile enough for a wide range of contexts, Halftime is suitable for use in institutions, factories, cafés, and boardrooms.