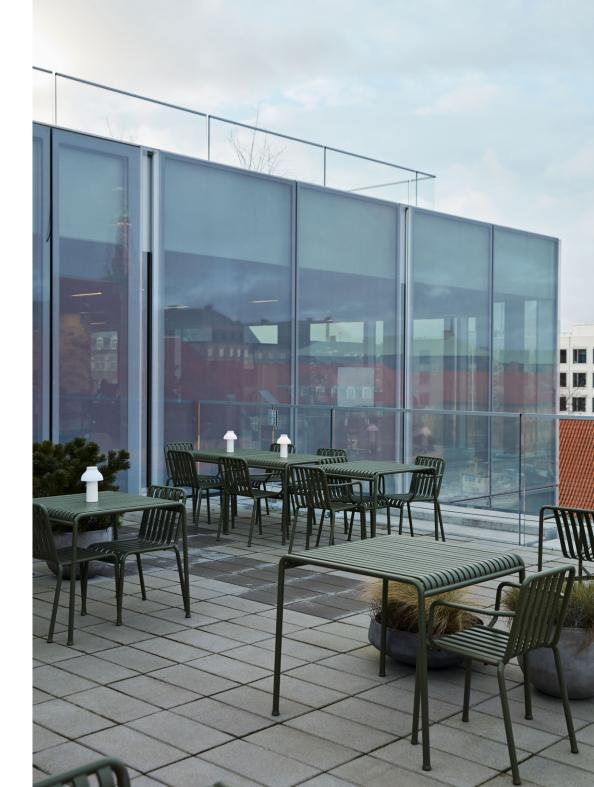

## **PC PORTABLE**

Introducing the PC Portable Lamp, one of a range of new light fixtures based on Pierre Charpin's original PC Task Light, a HAY classic.

Like its predecessor, the PC Portable hides its engineering inside a sleek base and is topped with the line's signature tulip-shaped shade. Portable, compact, splash-proof and providing up to ten hours of illumination via a rechargeable battery, this little light is perfect for indoor as well as outdoor use.

Pop it on café tables for a warm glow during summer dinners, bring it with you on family camping trips, or place it in a dark living room corner for the soft effect of candlelight. The PC Portable can go anywhere and everywhere, bringing light to those nooks and crannies we all tend to neglect and make any space feel more like home.