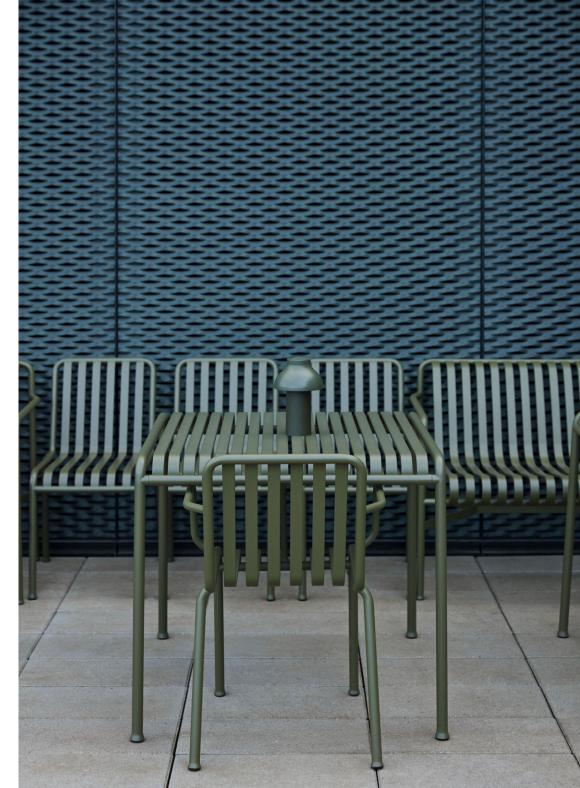

Pop it on café tables for a warm glow during summer dinners, bring it with you on family camping trips, or place it in a dark living room corner for the soft effect of candlelight. The PC Portable can go anywhere and everywhere, bringing light to those nooks and crannies we all tend to neglect and make any space feel more like home.

### PRODUCT DETAILS

10 hours of autonomous usage. USB cable included for charging with a standard USB outlet. Replaceable LED lightsource included with an estimated life span of 25,000 hours of use.

SOFT BLACK OPAQUE SHADE COLOURS