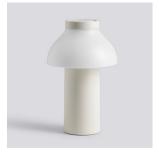

## **PC PORTABLE**

Introducing the PC Portable Lamp, one of a range of new light fixtures based on Pierre Charpin's original PC Task Light, a HAY classic.

Like its predecessor, the PC Portable hides its engineering inside a sleek base and is topped with the line's signature tulip-shaped shade. Portable, compact, splash-proof and providing up to ten hours of illumination via a rechargeable battery, this little light is perfect for indoor as well as outdoor use.

Pop it on café tables for a warm glow during summer dinners, bring it with you on family camping trips, or place it in a dark living room corner for the soft effect of candlelight. The PC Portable can go anywhere and everywhere, bringing light to those nooks and crannies we all tend to neglect and make any space feel more like home.