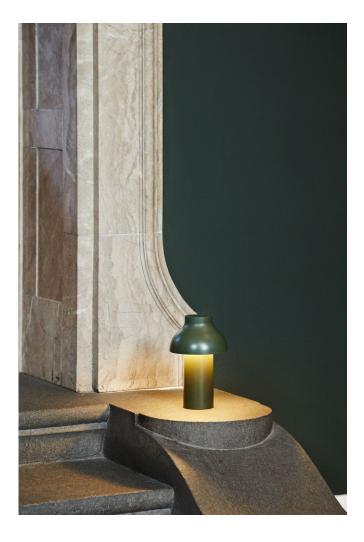

### PRODUCT DETAILS

10 hours of autonomous usage. USB cable included for charging with a standard USB outlet. Replaceable LED lightsource included with an estimated life span of 25,000 hours of use.

SOFT BLACK OPAQUE SHADE COLOURS

OLIVE OPAQUE SHADE

MATERIAL LAMP BODY / Injection moulded ABS, with a translucent PP diffuser.

LAMP SHADE / Injection moulded opaque ABS for Soft Black and Olive lamp, translucent PP for Cream White.

CORD / PVC USB cable.