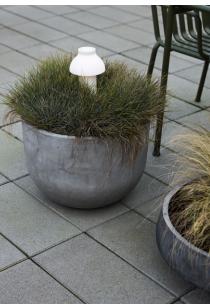

Pop it on café tables for a warm glow during summer dinners, bring it with you on family camping trips, or place it in a dark living room corner for the soft effect of candlelight. The PC Portable can go anywhere and everywhere, bringing light to those nooks and crannies we all tend to neglect and make any space feel more like home.