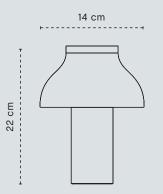

## **PC PORTABLE**

Introducing the PC Portable Lamp, one of a range of new light fixtures based on Pierre Charpin's original PC Task Light, a HAY classic.

Like its predecessor, the PC Portable hides its engineering inside a sleek base and is topped with the line's signature tulip-shaped shade. Portable, compact, splash-proof and providing up to ten hours of illumination via a rechargeable battery, this little light is perfect for indoor as well as outdoor use.

PACKAGING 1 box/1 pcs. PACKAGING OUTER MEASUREMENTS H26,5 x D15,0 x W15,0 cm NET WEIGHT/GROSS WEIGHT (TOTAL) 0,3 kg / 0,65 kg PC Portable will be a part of HAY's lighting focus 2019, and will be supported via HAY's Social Media including @haydesign/Intstagram. Further content, photos and video will be available spring 2019.