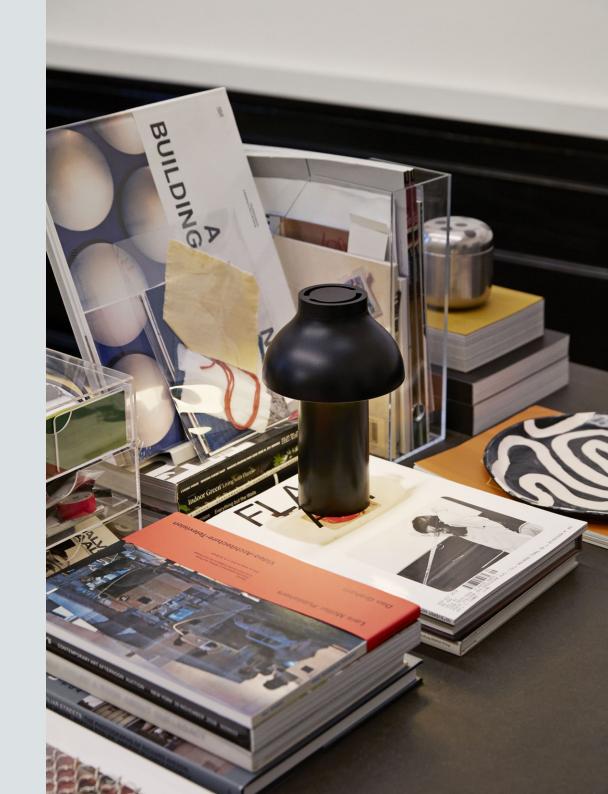

## **PC PORTABLE**

Introducing the PC Portable Lamp, one of a range of new light fixtures based on Pierre Charpin's original PC Task Light, a HAY classic.

Like its predecessor, the PC Portable hides its engineering inside a sleek base and is topped with the line's signature tulip-shaped shade. Portable, compact, splash-proof and providing up to ten hours of illumination via a rechargeable battery, this little light is perfect for indoor as well as outdoor use.

### PRODUCT DETAILS

10 hours of autonomous usage. USB cable included for charging with a standard USB outlet. Replaceable LED lightsource included with an estimated life span of 25,000 hours of use.

SOFT BLACK OPAQUE SHADE COLOURS

OLIVE OPAQUE SHADE

MATERIAL LAMP BODY / Injection moulded ABS, with a translucent PP diffuser.

LAMP SHADE / Injection moulded opaque ABS for Soft Black and Olive lamp, translucent PP for Cream White.

CORD / PVC USB cable.