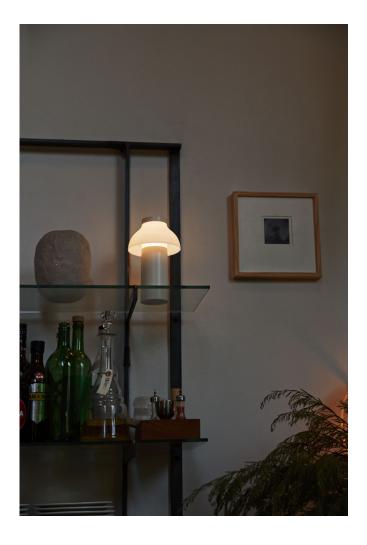

Pop it on café tables for a warm glow during summer dinners, bring it with you on family camping trips, or place it in a dark living room corner for the soft effect of candlelight. The PC Portable can go anywhere and everywhere, bringing light to those nooks and crannies we all tend to neglect and make any space feel more like home.