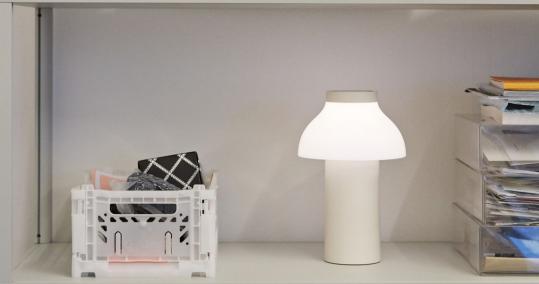

Pop it on café tables for a warm glow during summer dinners, bring it with you on family camping trips, or place it in a dark living room corner for the soft effect of candlelight. The PC Portable can go anywhere and everywhere, bringing light to those nooks and crannies we all tend to neglect and make any space feel more like home.