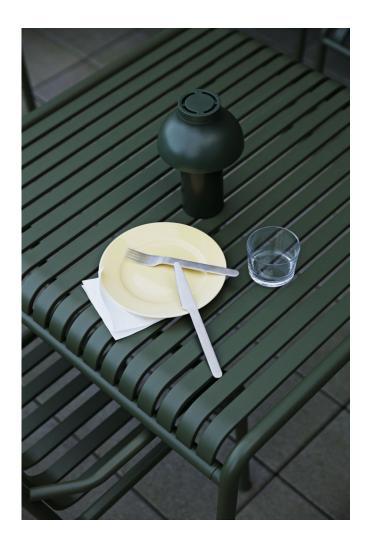

## **PC PORTABLE**

Introducing the PC Portable Lamp, one of a range of new light fixtures based on Pierre Charpin's original PC Task Light, a HAY classic.

Like its predecessor, the PC Portable hides its engineering inside a sleek base and is topped with the line's signature tulip-shaped shade. Portable, compact, splash-proof and providing up to ten hours of illumination via a rechargeable battery, this little light is perfect for indoor as well as outdoor use.

Pop it on café tables for a warm glow during summer dinners, bring it with you on family camping trips, or place it in a dark living room corner for the soft effect of candlelight. The PC Portable can go anywhere and everywhere, bringing light to those nooks and crannies we all tend to neglect and make any space feel more like home.