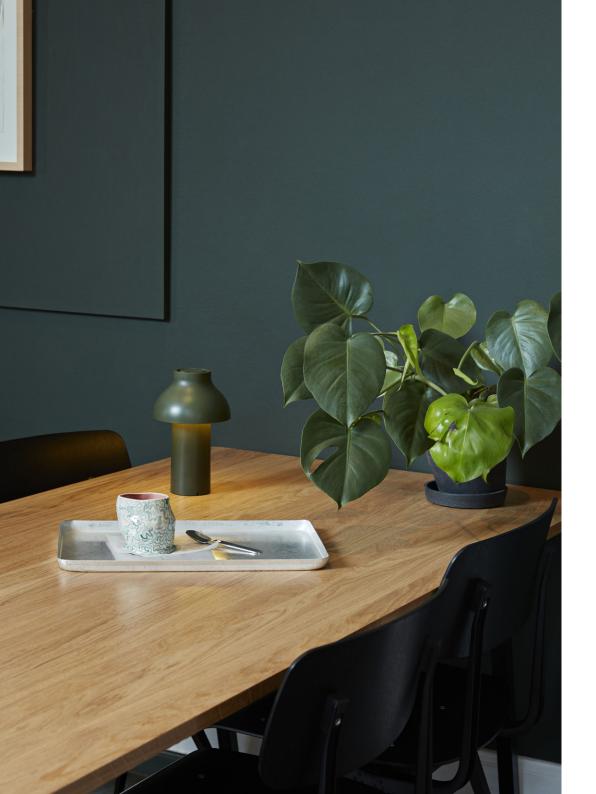

Pop it on café tables for a warm glow during summer dinners, bring it with you on family camping trips, or place it in a dark living room corner for the soft effect of candlelight. The PC Portable can go anywhere and everywhere, bringing light to those nooks and crannies we all tend to neglect and make any space feel more like home.

### PRODUCT DETAILS

10 hours of autonomous usage. USB cable included for charging with a standard USB outlet. Replaceable LED lightsource included with an estimated life span of 25,000 hours of use.

SOFT BLACK OPAQUE SHADE COLOURS