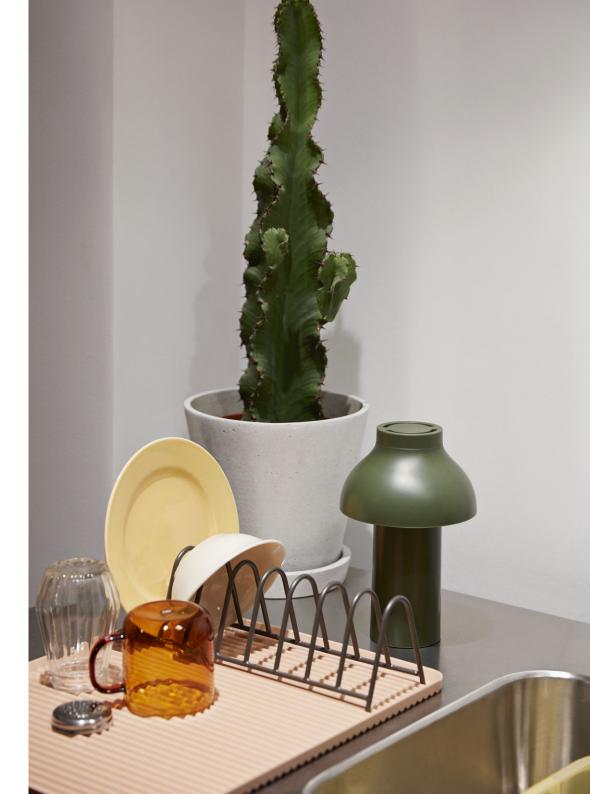

### PRODUCT DETAILS

10 hours of autonomous usage. USB cable included for charging with a standard USB outlet. Replaceable LED lightsource included with an estimated life span of 25,000 hours of use.

SOFT BLACK OPAQUE SHADE COLOURS

OLIVE OPAQUE SHADE

MATERIAL LAMP BODY / Injection moulded ABS, with a translucent PP diffuser.

LAMP SHADE / Injection moulded opaque ABS for Soft Black and Olive lamp, translucent PP for Cream White.

CORD / PVC USB cable.