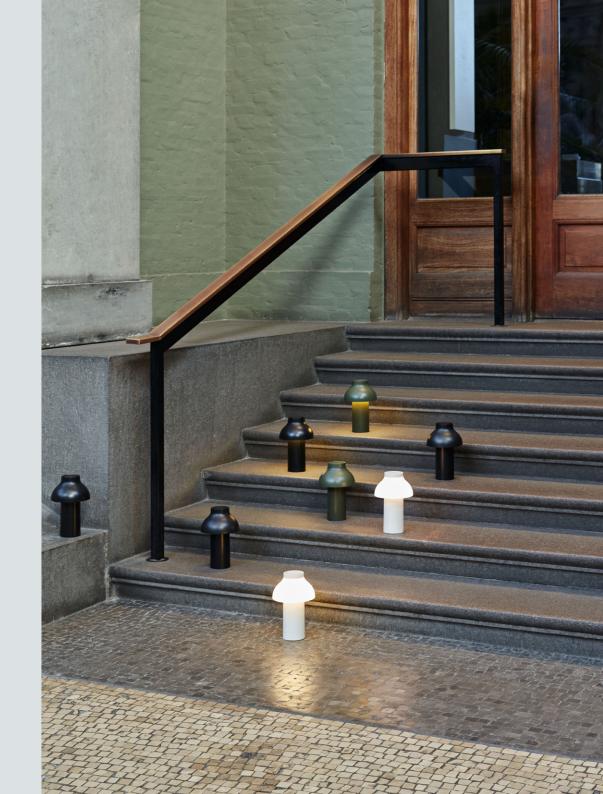

## **PC PORTABLE**

Introducing the PC Portable Lamp, one of a range of new light fixtures based on Pierre Charpin's original PC Task Light, a HAY classic.

Like its predecessor, the PC Portable hides its engineering inside a sleek base and is topped with the line's signature tulip-shaped shade. Portable, compact, splash-proof and providing up to ten hours of illumination via a rechargeable battery, this little light is perfect for indoor as well as outdoor use.

Pop it on café tables for a warm glow during summer dinners, bring it with you on family camping trips, or place it in a dark living room corner for the soft effect of candlelight. The PC Portable can go anywhere and everywhere, bringing light to those nooks and crannies we all tend to neglect and make any space feel more like home.

### PRODUCT DETAILS

10 hours of autonomous usage. USB cable included for charging with a standard USB outlet. Replaceable LED lightsource included with an estimated life span of 25,000 hours of use.

SOFT BLACK OPAQUE SHADE COLOURS

OLIVE OPAQUE SHADE

MATERIAL LAMP BODY / Injection moulded ABS, with a translucent PP diffuser.

LAMP SHADE / Injection moulded opaque ABS for Soft Black and Olive lamp, translucent PP for Cream White.

CORD / PVC USB cable.