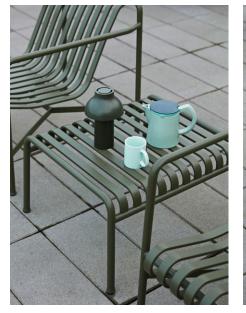

Pop it on café tables for a warm glow during summer dinners, bring it with you on family camping trips, or place it in a dark living room corner for the soft effect of candlelight. The PC Portable can go anywhere and everywhere, bringing light to those nooks and crannies we all tend to neglect and make any space feel more like home.