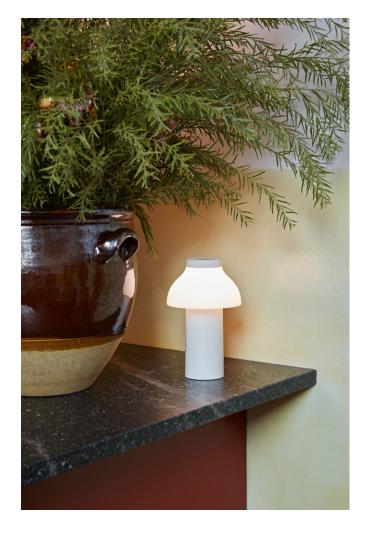

## **PC PORTABLE**

Introducing the PC Portable Lamp, one of a range of new light fixtures based on Pierre Charpin's original PC Task Light, a HAY classic.

Like its predecessor, the PC Portable hides its engineering inside a sleek base and is topped with the line's signature tulip-shaped shade. Portable, compact, splash-proof and providing up to ten hours of illumination via a rechargeable battery, this little light is perfect for indoor as well as outdoor use.

Pop it on café tables for a warm glow during summer dinners, bring it with you on family camping trips, or place it in a dark living room corner for the soft effect of candlelight. The PC Portable can go anywhere and everywhere, bringing light to those nooks and crannies we all tend to neglect and make any space feel more like home.