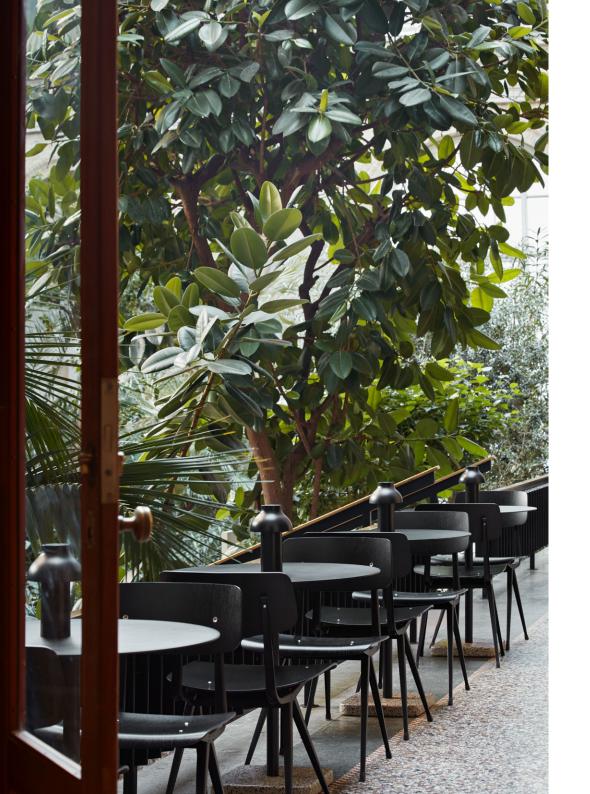

Pop it on café tables for a warm glow during summer dinners, bring it with you on family camping trips, or place it in a dark living room corner for the soft effect of candlelight. The PC Portable can go anywhere and everywhere, bringing light to those nooks and crannies we all tend to neglect and make any space feel more like home.