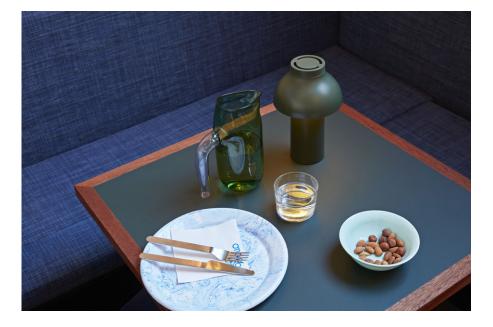

Pop it on café tables for a warm glow during summer dinners, bring it with you on family camping trips, or place it in a dark living room corner for the soft effect of candlelight. The PC Portable can go anywhere and everywhere, bringing light to those nooks and crannies we all tend to neglect and make any space feel more like home.