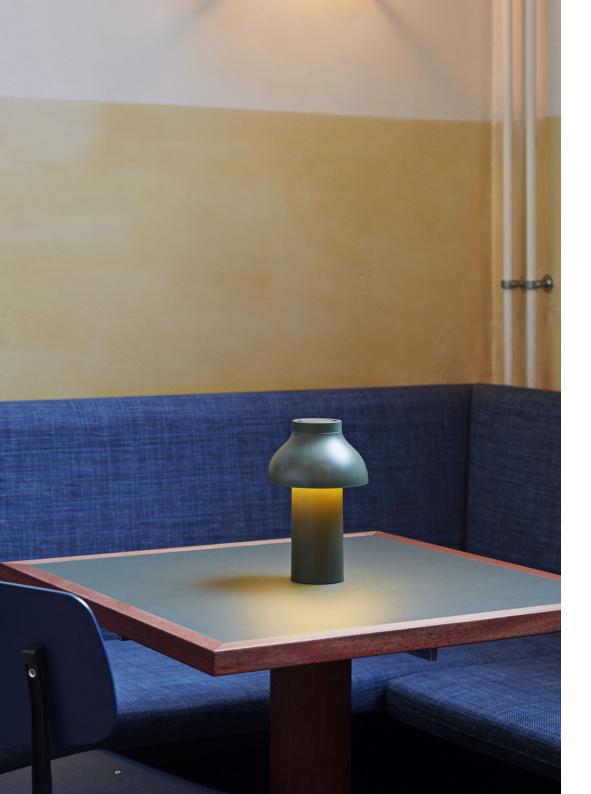

## **PC PORTABLE**

Introducing the PC Portable Lamp, one of a range of new light fixtures based on Pierre Charpin's original PC Task Light, a HAY classic.

Like its predecessor, the PC Portable hides its engineering inside a sleek base and is topped with the line's signature tulip-shaped shade. Portable, compact, splash-proof and providing up to ten hours of illumination via a rechargeable battery, this little light is perfect for indoor as well as outdoor use.

Pop it on café tables for a warm glow during summer dinners, bring it with you on family camping trips, or place it in a dark living room corner for the soft effect of candlelight. The PC Portable can go anywhere and everywhere, bringing light to those nooks and crannies we all tend to neglect and make any space feel more like home.