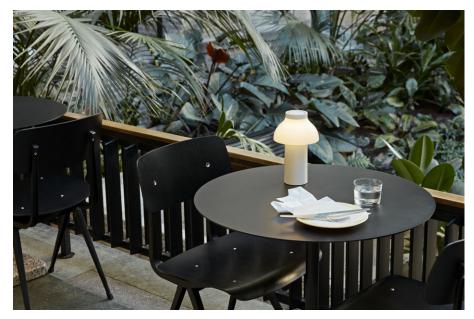

Pop it on café tables for a warm glow during summer dinners, bring it with you on family camping trips, or place it in a dark living room corner for the soft effect of candlelight. The PC Portable can go anywhere and everywhere, bringing light to those nooks and crannies we all tend to neglect and make any space feel more like home.