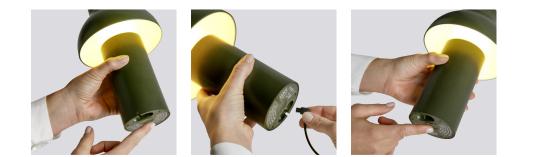

## **PC PORTABLE**

Introducing the PC Portable Lamp, one of a range of new light fixtures based on Pierre Charpin's original PC Task Light, a HAY classic.

Like its predecessor, the PC Portable hides its engineering inside a sleek base and is topped with the line's signature tulip-shaped shade. Portable, compact, splash-proof and providing up to ten hours of illumination via a rechargeable battery, this little light is perfect for indoor as well as outdoor use.

### PRODUCT DETAILS

10 hours of autonomous usage. USB cable included for charging with a standard USB outlet. Replaceable LED lightsource included with an estimated life span of 25,000 hours of use.

SOFT BLACK OPAQUE SHADE COLOURS