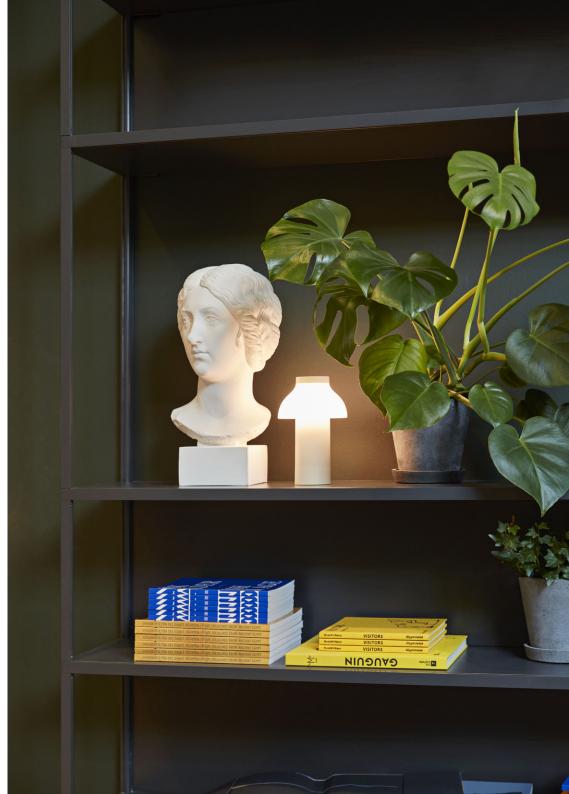

Pop it on café tables for a warm glow during summer dinners, bring it with you on family camping trips, or place it in a dark living room corner for the soft effect of candlelight. The PC Portable can go anywhere and everywhere, bringing light to those nooks and crannies we all tend to neglect and make any space feel more like home.