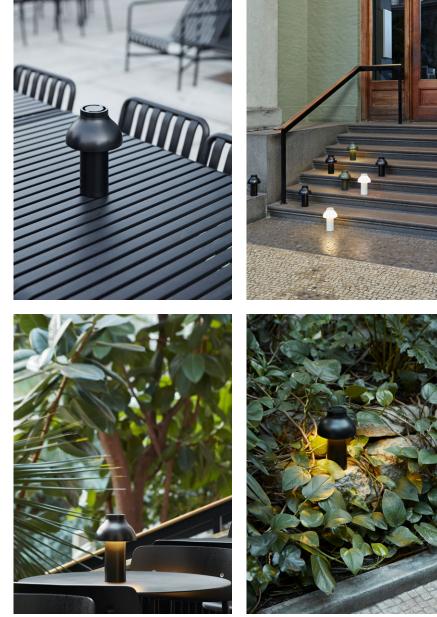

Pop it on café tables for a warm glow during summer dinners, bring it with you on family camping trips, or place it in a dark living room corner for the soft effect of candlelight. The PC Portable can go anywhere and everywhere, bringing light to those nooks and crannies we all tend to neglect and make any space feel more like home.

### PRODUCT DETAILS

10 hours of autonomous usage. USB cable included for charging with a standard USB outlet. Replaceable LED lightsource included with an estimated life span of 25,000 hours of use.

SOFT BLACK OPAQUE SHADE COLOURS