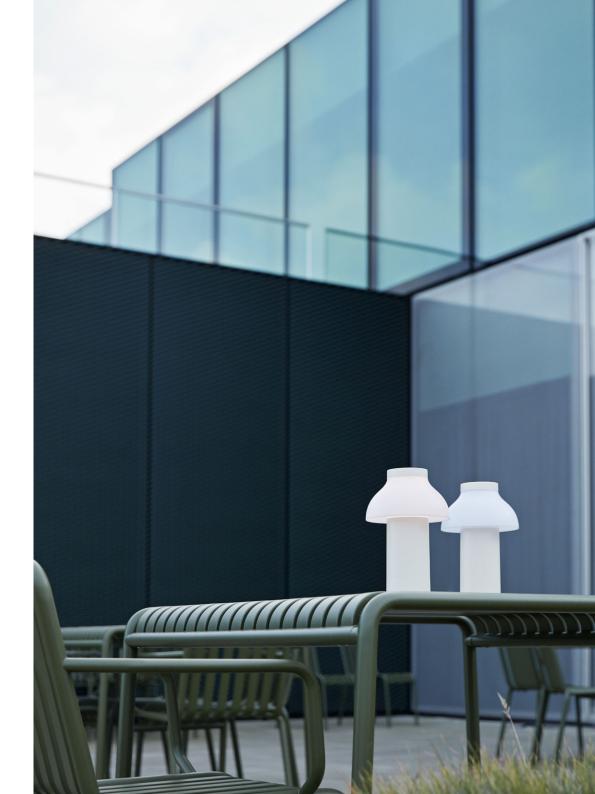

## **PC PORTABLE**

Introducing the PC Portable Lamp, one of a range of new light fixtures based on Pierre Charpin's original PC Task Light, a HAY classic.

Like its predecessor, the PC Portable hides its engineering inside a sleek base and is topped with the line's signature tulip-shaped shade. Portable, compact, splash-proof and providing up to ten hours of illumination via a rechargeable battery, this little light is perfect for indoor as well as outdoor use.

Pop it on café tables for a warm glow during summer dinners, bring it with you on family camping trips, or place it in a dark living room corner for the soft effect of candlelight. The PC Portable can go anywhere and everywhere, bringing light to those nooks and crannies we all tend to neglect and make any space feel more like home.