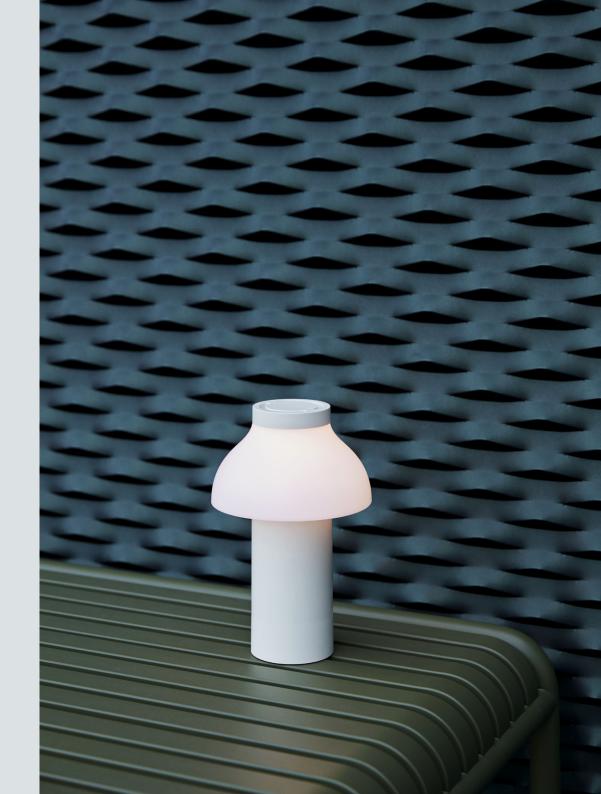

## **PC PORTABLE**

Introducing the PC Portable Lamp, one of a range of new light fixtures based on Pierre Charpin's original PC Task Light, a HAY classic.

Like its predecessor, the PC Portable hides its engineering inside a sleek base and is topped with the line's signature tulip-shaped shade. Portable, compact, splash-proof and providing up to ten hours of illumination via a rechargeable battery, this little light is perfect for indoor as well as outdoor use.

Pop it on café tables for a warm glow during summer dinners, bring it with you on family camping trips, or place it in a dark living room corner for the soft effect of candlelight. The PC Portable can go anywhere and everywhere, bringing light to those nooks and crannies we all tend to neglect and make any space feel more like home.