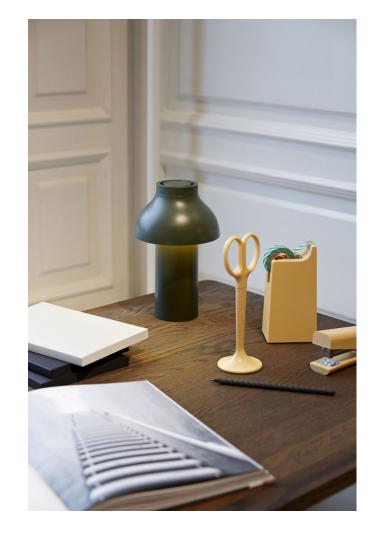

Pop it on café tables for a warm glow during summer dinners, bring it with you on family camping trips, or place it in a dark living room corner for the soft effect of candlelight. The PC Portable can go anywhere and everywhere, bringing light to those nooks and crannies we all tend to neglect and make any space feel more like home.

### PRODUCT DETAILS

10 hours of autonomous usage. USB cable included for charging with a standard USB outlet. Replaceable LED lightsource included with an estimated life span of 25,000 hours of use.

SOFT BLACK OPAQUE SHADE COLOURS