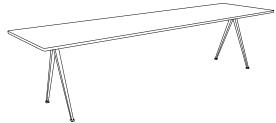

### PYRAMID TABLE 01 & 02

PYRAMID TABLE 01 L140 x W65 x H74 cm

PYRAMID TABLE 01 L140 x W75 x H74 cm

PYRAMID TABLE 01 L200 x W75 x H74 cm

PYRAMID TABLE 02 L190 x W85 x H74 cm

PYRAMID TABLE 02 L250 x W85 x H74 cm

PYRAMID TABLE 02 L300 x W85 x H74 cm

PYRAMID CAFÉ TABLE 21 L70 x W70 x H74 cm

PYRAMID CAFÉ TABLE 21 Ø70 x H74 cm

PYRAMID COFFEE TABLE 51 Ø60 x H44 cm

PYRAMID COFFEE TABLE 51

Ø45 x H54 cm

\_\_\_\_

Download pictures <u>here</u> Username: hay Password: design