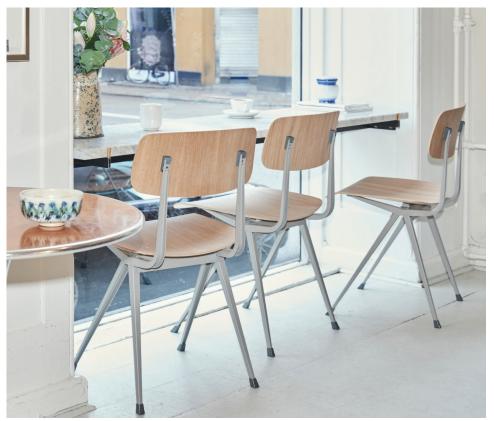

### RESULT CHAIR - PYRAMID BENCH 11 & 12

RESULT CHAIR
W45,5 x D48,5 x H81 cm

PYRAMID BENCH 11 L85 x W40 x H46 cm

PYRAMID BENCH 11 L140 x W40 x H46 cm

PYRAMID BENCH 11 L200 x W40 x H46 cm

PYRAMID BENCH 12 L190 x W40 x H46 cm

PYRAMID BENCH 12 L250 x W40 x H46 cm