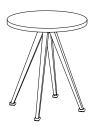

PYRAMID TABLE 02 L300 x W85 x H74 cm

PYRAMID CAFÉ TABLE 21 L70 x W70 x H74 cm

PYRAMID CAFÉ TABLE 21 Ø70 x H74 cm

PYRAMID COFFEE TABLE 51 Ø60 x H44 cm

PYRAMID COFFEE TABLE 51

Ø45 x H54 cm

\_\_\_\_

Download pictures <u>here</u> Username: hay Password: design