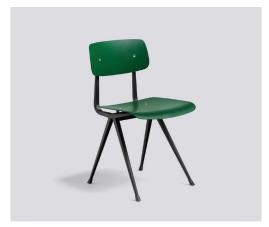

# RESULT CHAIR & PYRAMID TABLE

By Friso Kramer & Wim Rietveld

Created to be adaptable, light and strong, the Result Chair and Pyramid Tables are the last word in cutout sheet steel construction. Originally created by Friso Kramer and Wim Rietveld while working at Ahrend in the 1950s, the collection has been relaunched by HAY together with Ahrend. When initially launched in the '50s, it was regarded as a triumph in its innovative use of sheet steel, giving new direction for use in organically shaped products. Today, both as individual pieces and as a collection, it is notable for its sparing use of materials, simplistic construction and for being light enough to move around. These lasting designs manifest functional excellence and aesthetical lightness that have been proved in real environments over several generations.

## RESULT CHAIR / COMBINATIONS

| BASE<br>BEAT<br>B BACK | Black | Beige |
|------------------------|-------|-------|
| Clear lacquered        | •     | •     |
| Matt lacquered         | •     | •     |
| Smoked lacquered       | •     | •     |
| Black stained          | •     |       |
| Beige stained          |       | •     |
| Dark blue stained      | •     |       |
| orest green stained    | •     |       |
| Dark brick stained     | •     |       |