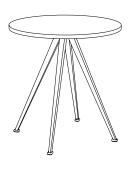

PYRAMID TABLE 02 L300 x W85 x H74 cm

PYRAMID CAFÉ TABLE 21 L70 x W70 x H74 cm

PYRAMID CAFÉ TABLE 21 Ø70 x H74 cm

PYRAMID COFFEE TABLE 51 Ø60 x H44 cm

PYRAMID COFFEE TABLE 51

Ø45 x H54 cm

\_\_\_\_

Download pictures <u>here</u> Username: hay Password: design