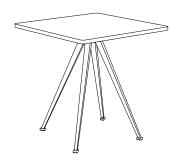

PYRAMID TABLE 02 L300 x W85 x H74 cm

PYRAMID CAFÉ TABLE 21 L70 x W70 x H74 cm

PYRAMID CAFÉ TABLE 21 Ø70 x H74 cm

PYRAMID COFFEE TABLE 51 Ø60 x H44 cm

PYRAMID COFFEE TABLE 51

Ø45 x H54 cm

\_\_\_\_

Download pictures <u>here</u> Username: hay Password: design