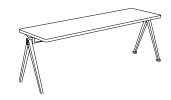

### RESULT CHAIR - PYRAMID BENCH 11 & 12

RESULT CHAIR
W45,5 x D48,5 x H81 cm

PYRAMID BENCH 11 L85 x W40 x H46 cm

PYRAMID BENCH 11 L140 x W40 x H46 cm

PYRAMID BENCH 11 L200 x W40 x H46 cm

PYRAMID BENCH 12 L190 x W40 x H46 cm