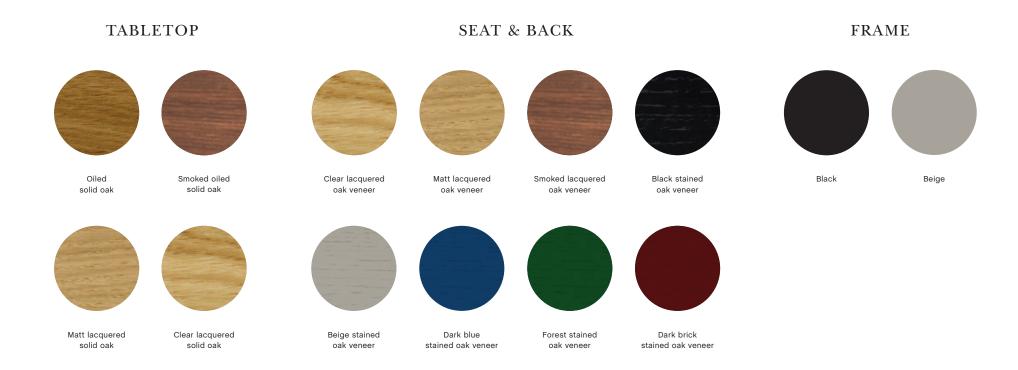

## RESULT CHAIR / COMBINATIONS

| BASE<br>BEAT<br>B BACK | Black | Beige |
|------------------------|-------|-------|
| Clear lacquered        | •     | •     |
| Matt lacquered         | •     | •     |
| Smoked lacquered       | •     | •     |
| Black stained          | •     |       |
| Beige stained          |       | •     |
| Dark blue stained      | •     |       |
| orest green stained    | •     |       |
| Dark brick stained     | •     |       |