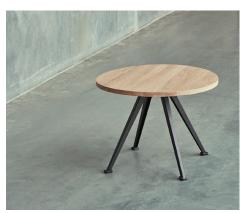

### PYRAMID TABLE 01 & 02

PYRAMID TABLE 01 L140 x W65 x H74 cm

PYRAMID TABLE 01 L140 x W75 x H74 cm

PYRAMID TABLE 01 L200 x W75 x H74 cm

PYRAMID TABLE 02 L190 x W85 x H74 cm

PYRAMID TABLE 02 L250 x W85 x H74 cm

PYRAMID TABLE 02 L300 x W85 x H74 cm

PYRAMID CAFÉ TABLE 21 L70 x W70 x H74 cm

PYRAMID CAFÉ TABLE 21 Ø70 x H74 cm

PYRAMID COFFEE TABLE 51 Ø60 x H44 cm

PYRAMID COFFEE TABLE 51

Ø45 x H54 cm

\_\_\_\_

Download pictures <u>here</u> Username: hay Password: design