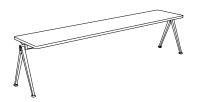

### RESULT CHAIR - PYRAMID BENCH 11 & 12

RESULT CHAIR
W45,5 x D48,5 x H81 cm

PYRAMID BENCH 11 L85 x W40 x H46 cm

PYRAMID BENCH 11 L140 x W40 x H46 cm

PYRAMID BENCH 11 L200 x W40 x H46 cm

PYRAMID BENCH 12 L190 x W40 x H46 cm