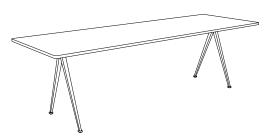

### PYRAMID TABLE 01 & 02

PYRAMID TABLE 01 L140 x W65 x H74 cm

PYRAMID TABLE 01 L140 x W75 x H74 cm

PYRAMID TABLE 01 L200 x W75 x H74 cm

PYRAMID TABLE 02 L190 x W85 x H74 cm

PYRAMID TABLE 02 L250 x W85 x H74 cm

PYRAMID TABLE 02 L300 x W85 x H74 cm

PYRAMID CAFÉ TABLE 21 L70 x W70 x H74 cm

PYRAMID CAFÉ TABLE 21 Ø70 x H74 cm

PYRAMID COFFEE TABLE 51 Ø60 x H44 cm

PYRAMID COFFEE TABLE 51

Ø45 x H54 cm

\_\_\_\_

Download pictures <u>here</u> Username: hay Password: design