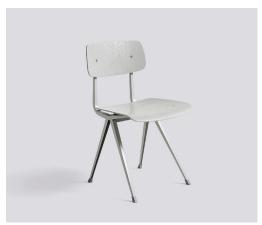

# RESULT CHAIR & PYRAMID TABLE

By Friso Kramer & Wim Rietveld

Created to be adaptable, light and strong, the Result Chair and Pyramid Tables are the last word in cutout sheet steel construction. Originally created by Friso Kramer and Wim Rietveld while working at Ahrend in the 1950s, the collection has been relaunched by HAY together with Ahrend. When initially launched in the '50s, it was regarded as a triumph in its innovative use of sheet steel, giving new direction for use in organically shaped products. Today, both as individual pieces and as a collection, it is notable for its sparing use of materials, simplistic construction and for being light enough to move around. These lasting designs manifest functional excellence and aesthetical lightness that have been proved in real environments over several generations.

## RESULT CHAIR / COMBINATIONS

| BASE<br>BEAT<br>B BACK | Black | Beige |
|------------------------|-------|-------|
| Clear lacquered        | •     | •     |
| Matt lacquered         | •     | •     |
| Smoked lacquered       | •     | •     |
| Black stained          | •     |       |
| Beige stained          |       | •     |
| Dark blue stained      | •     |       |
| orest green stained    | •     |       |
| Dark brick stained     | •     |       |