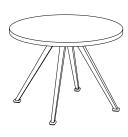

PYRAMID TABLE 02 L300 x W85 x H74 cm

PYRAMID CAFÉ TABLE 21 L70 x W70 x H74 cm

PYRAMID CAFÉ TABLE 21 Ø70 x H74 cm

PYRAMID COFFEE TABLE 51 Ø60 x H44 cm

PYRAMID COFFEE TABLE 51

Ø45 x H54 cm

\_\_\_\_

Download pictures <u>here</u> Username: hay Password: design