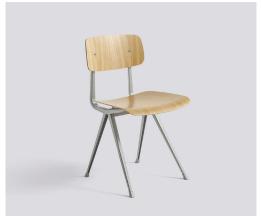

# RESULT CHAIR & PYRAMID TABLE

By Friso Kramer & Wim Rietveld

Created to be adaptable, light and strong, the Result Chair and Pyramid Tables are the last word in cutout sheet steel construction. Originally created by Friso Kramer and Wim Rietveld while working at Ahrend in the 1950s, the collection has been relaunched by HAY together with Ahrend. When initially launched in the '50s, it was regarded as a triumph in its innovative use of sheet steel, giving new direction for use in organically shaped products. Today, both as individual pieces and as a collection, it is notable for its sparing use of materials, simplistic construction and for being light enough to move around. These lasting designs manifest functional excellence and aesthetical lightness that have been proved in real environments over several generations.

Result Chair & Pyramid Table 01

Result Chair

Result Chair & Pyramid Table 01

Result Chair

See next page for base and seat combinations