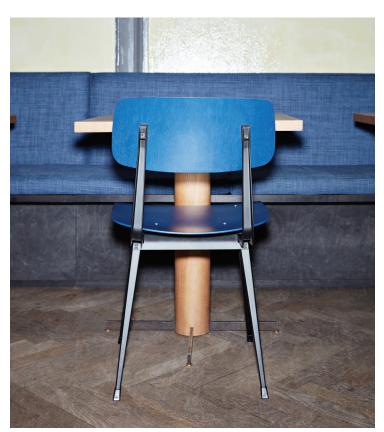

# RESULT CHAIR & PYRAMID TABLE

By Friso Kramer & Wim Rietveld

Created to be adaptable, light and strong, the Result Chair and Pyramid Tables are the last word in cutout sheet steel construction. Originally created by Friso Kramer and Wim Rietveld while working at Ahrend in the 1950s, the collection has been relaunched by HAY together with Ahrend. When initially launched in the '50s, it was regarded as a triumph in its innovative use of sheet steel, giving new direction for use in organically shaped products. Today, both as individual pieces and as a collection, it is notable for its sparing use of materials, simplistic construction and for being light enough to move around. These lasting designs manifest functional excellence and aesthetical lightness that have been proved in real environments over several generations.

Result Chair & Pyramid Table 01

Result Chair

Result Chair & Pyramid Table 01

Result Chair

See next page for base and seat combinations