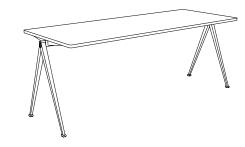

### PYRAMID TABLE 01 & 02

PYRAMID TABLE 01 L140 x W65 x H74 cm

PYRAMID TABLE 01 L140 x W75 x H74 cm

PYRAMID TABLE 01 L200 x W75 x H74 cm

PYRAMID TABLE 02 L190 x W85 x H74 cm

PYRAMID TABLE 02 L250 x W85 x H74 cm

PYRAMID TABLE 02 L300 x W85 x H74 cm

PYRAMID CAFÉ TABLE 21 L70 x W70 x H74 cm

PYRAMID CAFÉ TABLE 21 Ø70 x H74 cm

PYRAMID COFFEE TABLE 51 Ø60 x H44 cm

PYRAMID COFFEE TABLE 51

Ø45 x H54 cm

\_\_\_\_

Download pictures <u>here</u> Username: hay Password: design