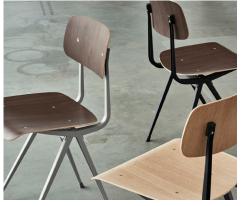

## RESULT CHAIR / COMBINATIONS

| BASE<br>BEAT<br>B BACK | Black | Beige |
|------------------------|-------|-------|
| Clear lacquered        | •     | •     |
| Matt lacquered         | •     | •     |
| Smoked lacquered       | •     | •     |
| Black stained          | •     |       |
| Beige stained          |       | •     |
| Dark blue stained      | •     |       |
| orest green stained    | •     |       |
| Dark brick stained     | •     |       |

### RESULT CHAIR - PYRAMID BENCH 11 & 12

RESULT CHAIR
W45,5 x D48,5 x H81 cm

PYRAMID BENCH 11 L85 x W40 x H46 cm

PYRAMID BENCH 11 L140 x W40 x H46 cm

PYRAMID BENCH 11 L200 x W40 x H46 cm

PYRAMID BENCH 12 L190 x W40 x H46 cm