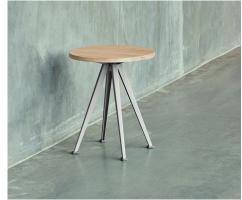

PYRAMID TABLE 02 L300 x W85 x H74 cm

PYRAMID CAFÉ TABLE 21 L70 x W70 x H74 cm

PYRAMID CAFÉ TABLE 21 Ø70 x H74 cm

PYRAMID COFFEE TABLE 51 Ø60 x H44 cm

PYRAMID COFFEE TABLE 51

Ø45 x H54 cm

\_\_\_\_

Download pictures <u>here</u> Username: hay Password: design