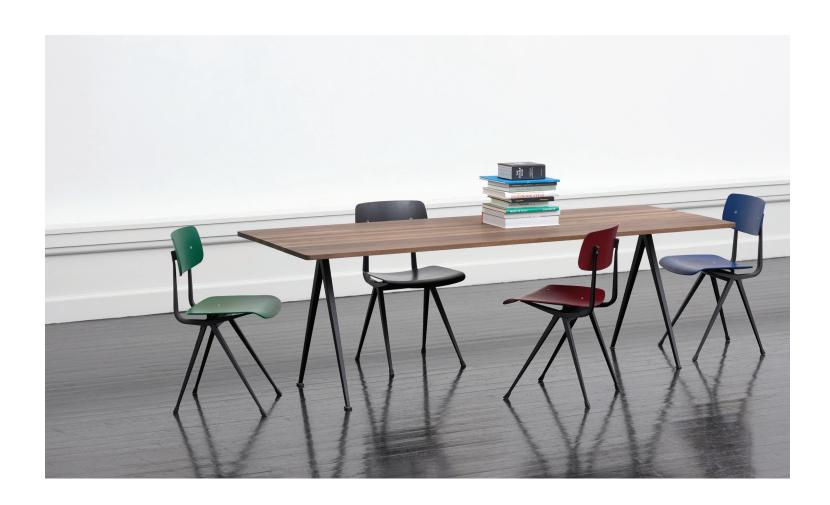

# RESULT CHAIR & PYRAMID TABLE

By Friso Kramer & Wim Rietveld

Created to be adaptable, light and strong, the Result Chair and Pyramid Tables are the last word in cutout sheet steel construction. Originally created by Friso Kramer and Wim Rietveld while working at Ahrend in the 1950s, the collection has been relaunched by HAY together with Ahrend. When initially launched in the '50s, it was regarded as a triumph in its innovative use of sheet steel, giving new direction for use in organically shaped products. Today, both as individual pieces and as a collection, it is notable for its sparing use of materials, simplistic construction and for being light enough to move around. These lasting designs manifest functional excellence and aesthetical lightness that have been proved in real environments over several generations.

Result Chair & Pyramid Table 01

Result Chair

Result Chair & Pyramid Table 01

Result Chair

See next page for base and seat combinations

## RESULT CHAIR / COMBINATIONS

| BASE<br>BEAT<br>B BACK | Black | Beige |
|------------------------|-------|-------|
| Clear lacquered        | •     | •     |
| Matt lacquered         | •     | •     |
| Smoked lacquered       | •     | •     |
| Black stained          | •     |       |
| Beige stained          |       | •     |
| Dark blue stained      | •     |       |
| orest green stained    | •     |       |
| Dark brick stained     | •     |       |