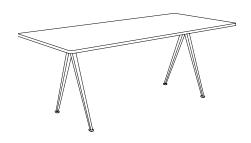

### PYRAMID TABLE 01 & 02

PYRAMID TABLE 01 L140 x W65 x H74 cm

PYRAMID TABLE 01 L140 x W75 x H74 cm

PYRAMID TABLE 01 L200 x W75 x H74 cm

PYRAMID TABLE 02 L190 x W85 x H74 cm

PYRAMID TABLE 02 L250 x W85 x H74 cm

PYRAMID TABLE 02 L300 x W85 x H74 cm

PYRAMID CAFÉ TABLE 21 L70 x W70 x H74 cm

PYRAMID CAFÉ TABLE 21 Ø70 x H74 cm

PYRAMID COFFEE TABLE 51 Ø60 x H44 cm

PYRAMID COFFEE TABLE 51

Ø45 x H54 cm

\_\_\_\_

Download pictures <u>here</u> Username: hay Password: design