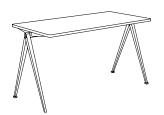

### PYRAMID TABLE 01 & 02

PYRAMID TABLE 01 L140 x W65 x H74 cm

PYRAMID TABLE 01 L140 x W75 x H74 cm

PYRAMID TABLE 01 L200 x W75 x H74 cm

PYRAMID TABLE 02 L190 x W85 x H74 cm

PYRAMID TABLE 02 L250 x W85 x H74 cm