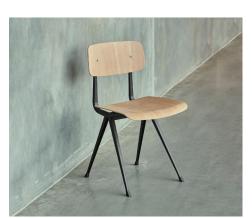

Result Chair & Pyramid Table 01

Result Chair

Result Chair & Pyramid Table 01

Result Chair

See next page for base and seat combinations

### RESULT CHAIR - PYRAMID BENCH 11 & 12

RESULT CHAIR
W45,5 x D48,5 x H81 cm

PYRAMID BENCH 11 L85 x W40 x H46 cm

PYRAMID BENCH 11 L140 x W40 x H46 cm

PYRAMID BENCH 11 L200 x W40 x H46 cm

PYRAMID BENCH 12 L190 x W40 x H46 cm