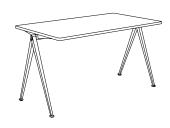

### PYRAMID TABLE 01 & 02

PYRAMID TABLE 01 L140 x W65 x H74 cm

PYRAMID TABLE 01 L140 x W75 x H74 cm

PYRAMID TABLE 01 L200 x W75 x H74 cm

PYRAMID TABLE 02 L190 x W85 x H74 cm

PYRAMID TABLE 02 L250 x W85 x H74 cm