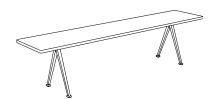

### RESULT CHAIR - PYRAMID BENCH 11 & 12

RESULT CHAIR
W45,5 x D48,5 x H81 cm

PYRAMID BENCH 11 L85 x W40 x H46 cm

PYRAMID BENCH 11 L140 x W40 x H46 cm

PYRAMID BENCH 11 L200 x W40 x H46 cm

PYRAMID BENCH 12 L190 x W40 x H46 cm

PYRAMID BENCH 12 L250 x W40 x H46 cm