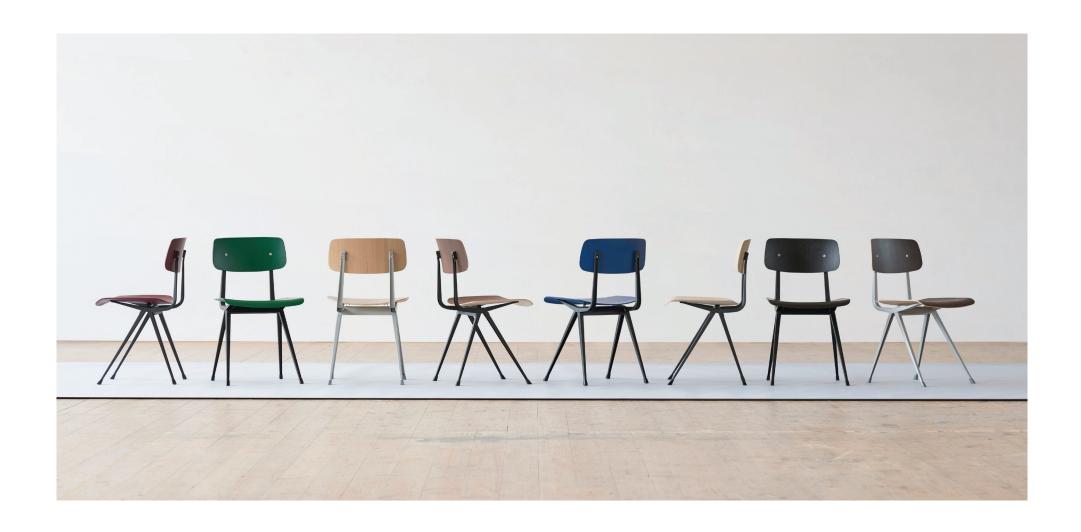

## RESULT CHAIR / COMBINATIONS

| BASE<br>BEAT<br>B BACK | Black | Beige |
|------------------------|-------|-------|
| Clear lacquered        | •     | •     |
| Matt lacquered         | •     | •     |
| Smoked lacquered       | •     | •     |
| Black stained          | •     |       |
| Beige stained          |       | •     |
| Dark blue stained      | •     |       |
| orest green stained    | •     |       |
| Dark brick stained     | •     |       |