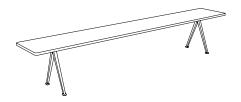

### RESULT CHAIR - PYRAMID BENCH 11 & 12

RESULT CHAIR
W45,5 x D48,5 x H81 cm

PYRAMID BENCH 11 L85 x W40 x H46 cm

PYRAMID BENCH 11 L140 x W40 x H46 cm

PYRAMID BENCH 11 L200 x W40 x H46 cm

PYRAMID BENCH 12 L190 x W40 x H46 cm

PYRAMID BENCH 12 L250 x W40 x H46 cm