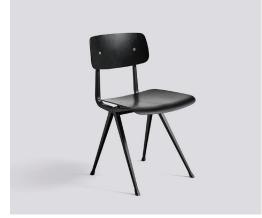

# RESULT CHAIR & PYRAMID TABLE

By Friso Kramer & Wim Rietveld

Created to be adaptable, light and strong, the Result Chair and Pyramid Tables are the last word in cutout sheet steel construction. Originally created by Friso Kramer and Wim Rietveld while working at Ahrend in the 1950s, the collection has been relaunched by HAY together with Ahrend. When initially launched in the '50s, it was regarded as a triumph in its innovative use of sheet steel, giving new direction for use in organically shaped products. Today, both as individual pieces and as a collection, it is notable for its sparing use of materials, simplistic construction and for being light enough to move around. These lasting designs manifest functional excellence and aesthetical lightness that have been proved in real environments over several generations.

Result Chair & Pyramid Table 01

Result Chair

Result Chair & Pyramid Table 01

Result Chair

See next page for base and seat combinations

## RESULT CHAIR / COMBINATIONS

| BASE<br>BEAT<br>B BACK | Black | Beige |
|------------------------|-------|-------|
| Clear lacquered        | •     | •     |
| Matt lacquered         | •     | •     |
| Smoked lacquered       | •     | •     |
| Black stained          | •     |       |
| Beige stained          |       | •     |
| Dark blue stained      | •     |       |
| orest green stained    | •     |       |
| Dark brick stained     | •     |       |