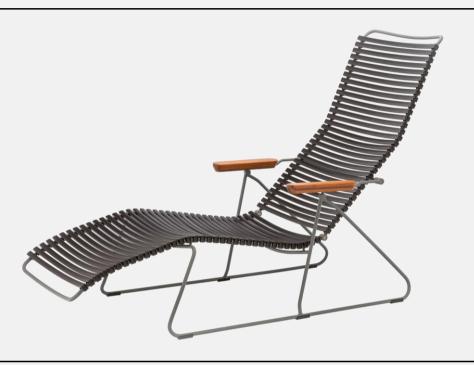

## HOUE PRODUCT SHEET

PRODUCT NAMECLICK SUNLOUNGERDESIGNHENRIK PEDERSENPRODUCT NUMBER10810

## PRODUCT DESCRIPTION

CLICK Sunlounger. The adjustable backrest, is shaped to fit your body perfect in its different positions. The curves make the Sunlounger very sculptural. Sit down, find your position and enjoy. Lamellas can be removed and replaced on the frame, which makes it possible to mix and change colours.