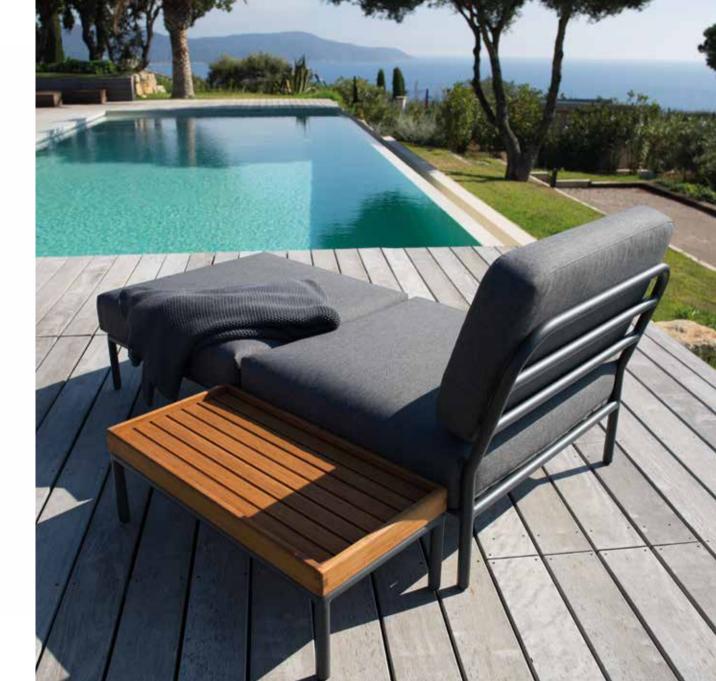

LEVEL LOUNGE MODULES CAN BE COMBINED IN MANY DIFFERENT WAYS.

Acres

## OUTDOOR LOUNGE MODULAR SYSTEM

LEVEL IS A COLLECTION OF MODULAR OUTDOOR LOUNGE FURNITURE. THE MODULES CAN BE COMBINED IN MANY DIFFERENT WAYS. THE LIGHTWEIGHT ALUMINUM FRAME AND SOFT CUSHIONS CREATES BOTH CONTRAST AND COMFORT AND TEMPT WITH RELAXED LOUNGE ATMOSPHERE.