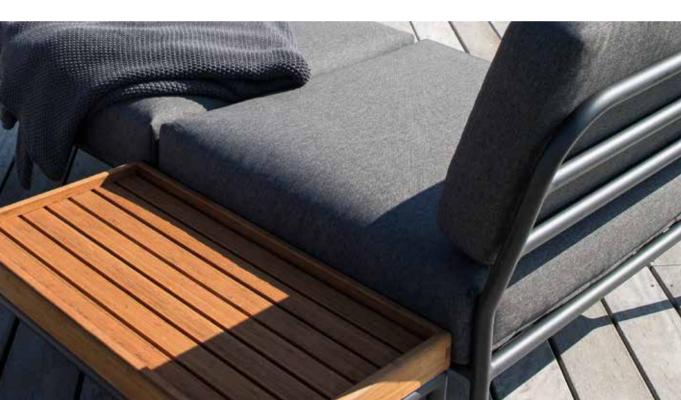

## OUTDOOR LOUNGE MODULAR SYSTEM

LEVEL IS A COLLECTION OF MODULAR OUTDOOR LOUNGE FURNITURE. THE MODULES CAN BE COMBINED IN MANY DIFFERENT WAYS. THE LIGHTWEIGHT ALUMINUM FRAME AND SOFT CUSHIONS CREATES BOTH CONTRAST AND COMFORT AND TEMPT WITH RELAXED LOUNGE ATMOSPHERE.

The LEVEL collection consists of 2 sofa end modules – one left and one right, a lounge chair module and an ottoman, all with powder coated grey aluminum frame and cushions in water resistant fabric. To complement the couches LEVEL also include a coffee table and a side table in beautiful bamboo.

LEVEL is designed in Denmark by Henrik Pedersen.

COMBINE THE LOUNGE MODULES WITH THE COFFEE AND SIDE TABLES IN BAMBOO.