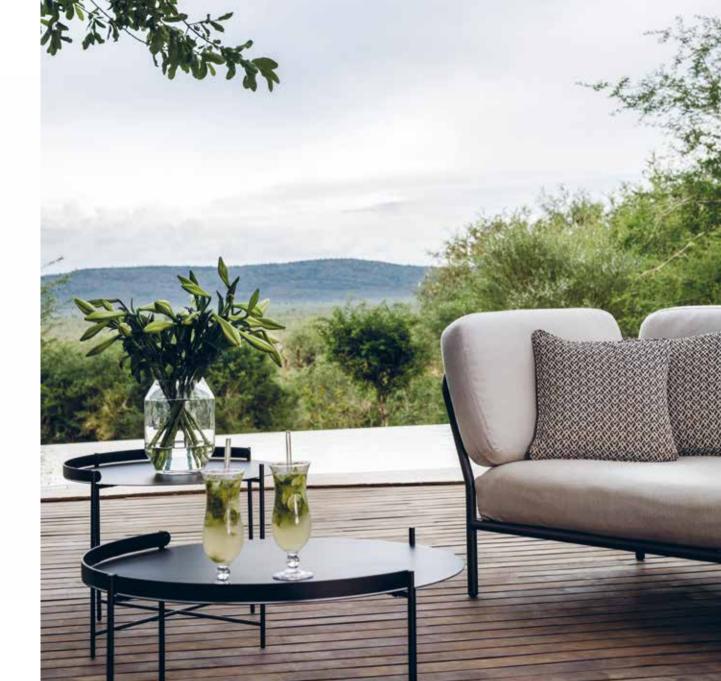

## LEVEL LOUNGE SETTING

LEVEL IN LIGHT BLUE SUNBRELLA NATTE FABRIC.

THE LEVEL COLLECTION CONSISTS OF 6 DIFFERENT MODULES WHICH MAKE IT POSSIBLE TO CREATE A VARIETY OF UNIQUE LOUNGE SETTINGS.

## LEVEL LOUNGE SETTING

11- 12. V/L/

ENJOY SUNNY DAYS AND EONG SUMMER NIGHTS IN GREAT COMFORT.