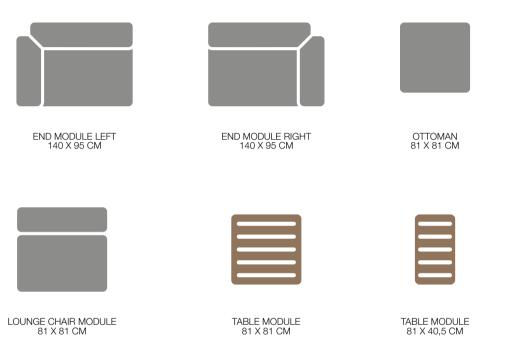

The LEVEL collection consists of 2 sofa end modules – one left and one right, a lounge chair module and an ottoman, all with powder coated grey aluminum frame and cushions in water resistant fabric. To complement the couches LEVEL also include a coffee table and a side table in beautiful bamboo.

## LEVEL LOUNGE SETTING

LEVEL IN LIGHT BLUE SUNBRELLA NATTE FABRIC.

THE LEVEL COLLECTION CONSISTS OF 6 DIFFERENT MODULES WHICH MAKE IT POSSIBLE TO CREATE A VARIETY OF UNIQUE LOUNGE SETTINGS.