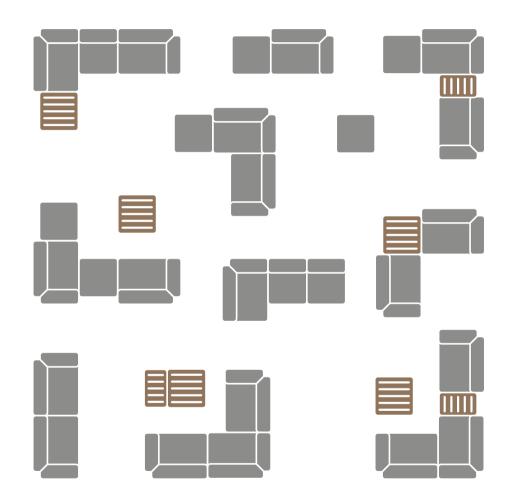

LEVEL LOUNGE MODULES CAN BE COMBINED IN MANY DIFFERENT WAYS.

Acres

## LEVEL LOUNGE SETTING

LEVEL IN LIGHT BLUE SUNBRELLA NATTE FABRIC.

THE LEVEL COLLECTION CONSISTS OF 6 DIFFERENT MODULES WHICH MAKE IT POSSIBLE TO CREATE A VARIETY OF UNIQUE LOUNGE SETTINGS.