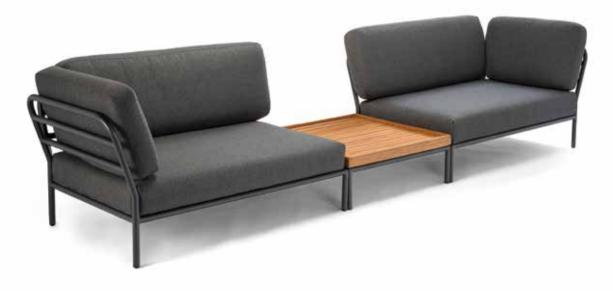

#### COMBINATION OF ONE LEFT AND ONE RIGHT SOFA WITH A BAMBOO COFFEE TABLE IN BETWEEN.

CREATE A LUXURIOUS OUTDOOR LOUNGE AREA.

## ONE LEFT AND ONE RIGHT SOFA COMBINED WITH BAMBOO COFFEE TABLES.