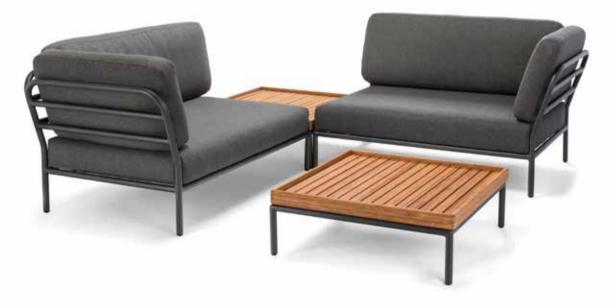

The LEVEL collection consists of 2 sofa end modules – one left and one right, a lounge chair module and an ottoman, all with powder coated grey aluminum frame and cushions in water resistant fabric. To complement the couches LEVEL also include a coffee table and a side table in beautiful bamboo.

## ONE LEFT AND ONE RIGHT SOFA COMBINED WITH BAMBOO COFFEE TABLES.