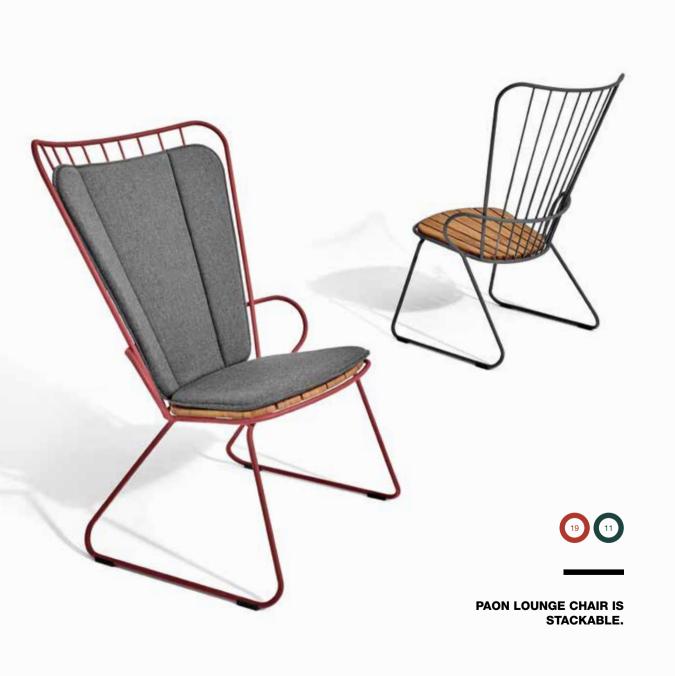

#### LIGHT SCANDINAVIAN DESIGN WITH A TOUCH OF FRENCH VICTORIAN ROMANCE.

PAON is a collection of outdoor chairs made in powder coated steel combined with beautiful bamboo lamellas. The collection includes a dining chair, a rocking chair, a lounger, a bar chair and a two-seater bench.

PAON is French for Peacock and this bird worked as inspiration in the design of PAON chairs – take a look at the back and you will notice. PAON is light Scandinavian in its design but with a touch of French Victorian romance. All PAON chairs are blessed with a seating comfort you would not expect from a metal chair.

The chairs are stackable and can be used with or without cushions. Comes in 5 beautiful colors. Cushions are available for all models in carbon grey.

Designed by Henrik Pedersen.

PAON ROCKING CHAIR. SEAT AND RUNNERS IN BAMBOO.

PAON BAR CHAIR HEIGHT 78 CM THE BAR CHAIRS ARE STACKABLE.