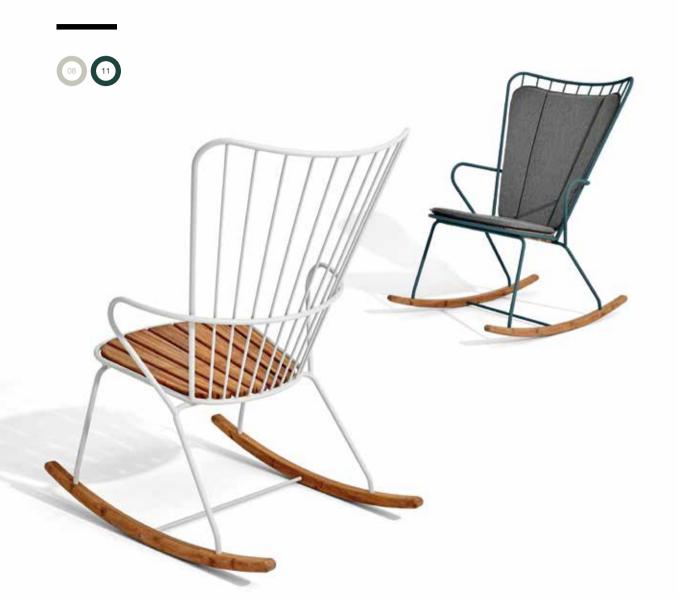

#### LIGHT SCANDINAVIAN DESIGN WITH A TOUCH OF FRENCH VICTORIAN ROMANCE.

PAON is a collection of outdoor chairs made in powder coated steel combined with beautiful bamboo lamellas. The collection includes a dining chair, a rocking chair, a lounger, a bar chair and a two-seater bench.

PAON is French for Peacock and this bird worked as inspiration in the design of PAON chairs – take a look at the back and you will notice. PAON is light Scandinavian in its design but with a touch of French Victorian romance. All PAON chairs are blessed with a seating comfort you would not expect from a metal chair.

The chairs are stackable and can be used with or without cushions. Comes in 5 beautiful colors. Cushions are available for all models in carbon grey.

Designed by Henrik Pedersen.

PAON ROCKING CHAIR. SEAT AND RUNNERS IN BAMBOO.