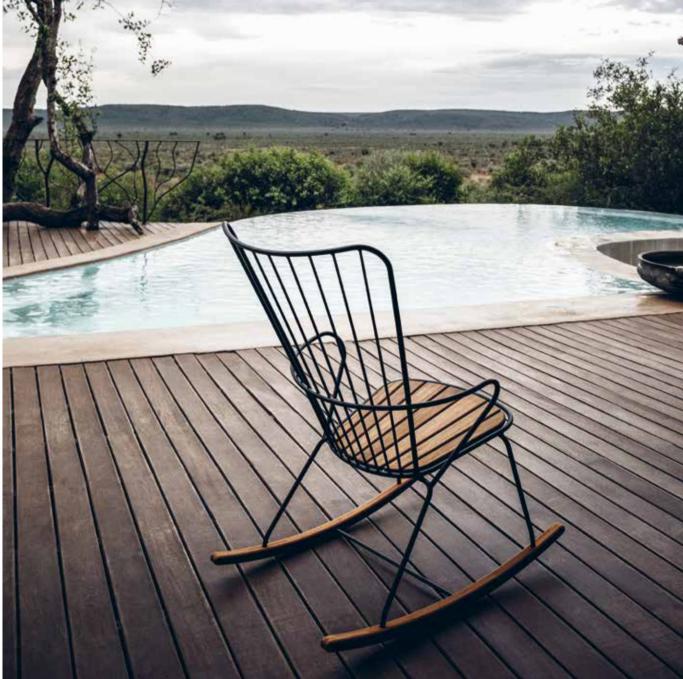

#### LIGHT SCANDINAVIAN DESIGN WITH A TOUCH OF FRENCH VICTORIAN ROMANCE.

PAON is a collection of outdoor chairs made in powder coated steel combined with beautiful bamboo lamellas. The collection includes a dining chair, a rocking chair, a lounger, a bar chair and a two-seater bench.

PAON is French for Peacock and this bird worked as inspiration in the design of PAON chairs – take a look at the back and you will notice. PAON is light Scandinavian in its design but with a touch of French Victorian romance. All PAON chairs are blessed with a seating comfort you would not expect from a metal chair.

The chairs are stackable and can be used with or without cushions. Comes in 5 beautiful colors. Cushions are available for all models in carbon grey.

Designed by Henrik Pedersen.

PAON ROCKING CHAIR. SEAT AND RUNNERS IN BAMBOO.