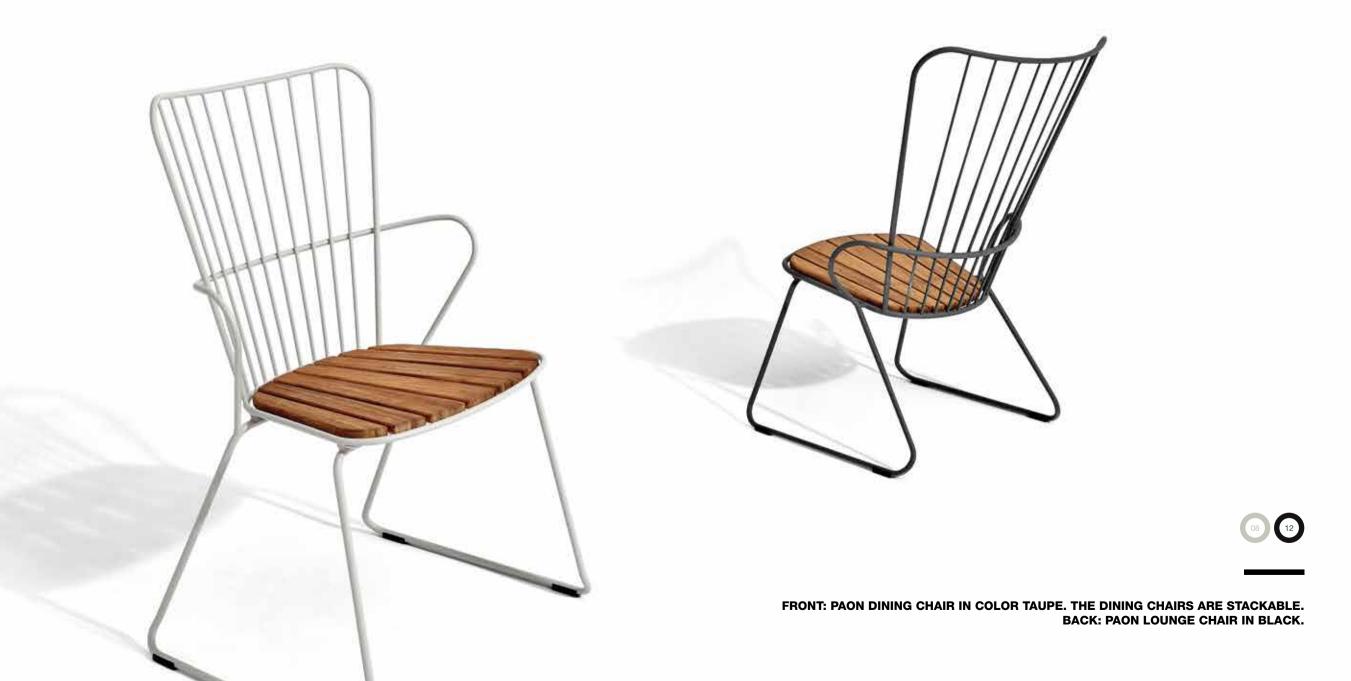

#### LIGHT SCANDINAVIAN DESIGN WITH A TOUCH OF FRENCH VICTORIAN ROMANCE.

PAON is a collection of outdoor chairs made in powder coated steel combined with beautiful bamboo lamellas. The collection includes a dining chair, a rocking chair, a lounger, a bar chair and a two-seater bench.

PAON is French for Peacock and this bird worked as inspiration in the design of PAON chairs – take a look at the back and you will notice. PAON is light Scandinavian in its design but with a touch of French Victorian romance. All PAON chairs are blessed with a seating comfort you would not expect from a metal chair.

The chairs are stackable and can be used with or without cushions. Comes in 5 beautiful colors. Cushions are available for all models in carbon grey.

Designed by Henrik Pedersen.

PAON ROCKING CHAIR. SEAT AND RUNNERS IN BAMBOO.