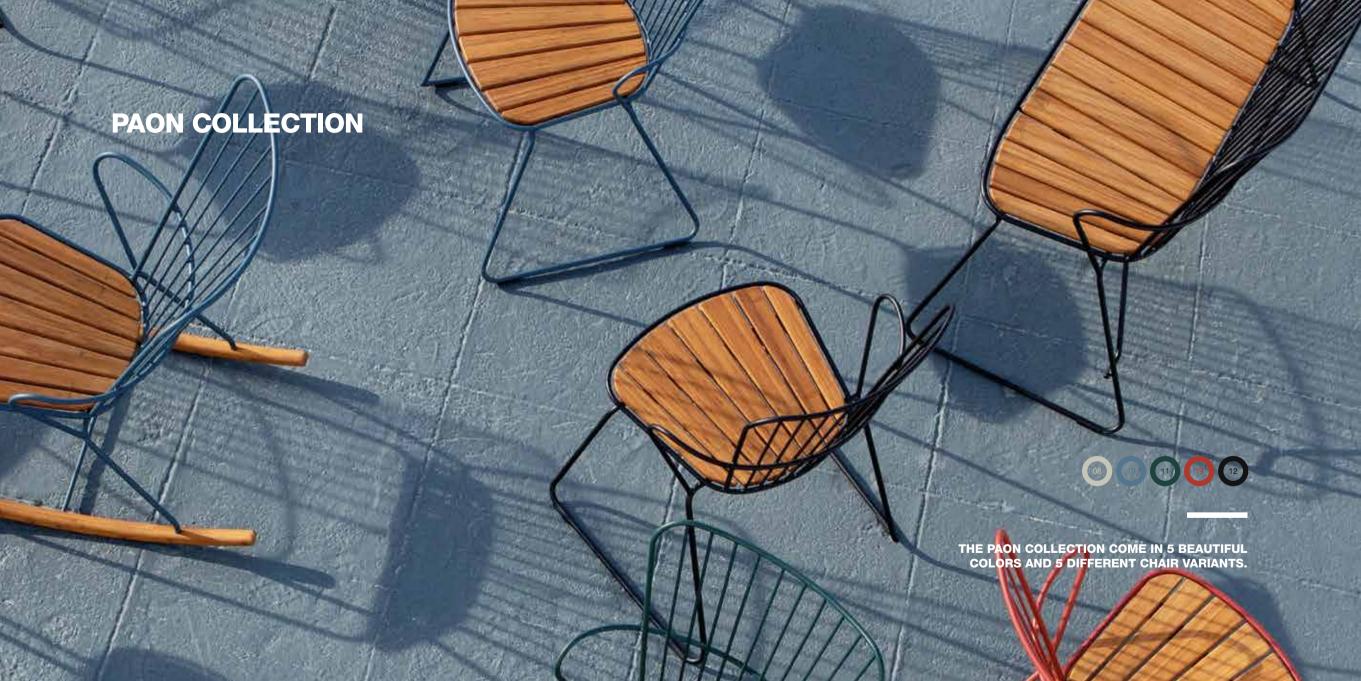

## **PAON**

The chairs are stackable and can be used with or without cushions. Comes in 5 beautiful colors. Cushions are available for all models in carbon grey.

Designed by Henrik Pedersen.

PAON ROCKING CHAIR. SEAT AND RUNNERS IN BAMBOO.