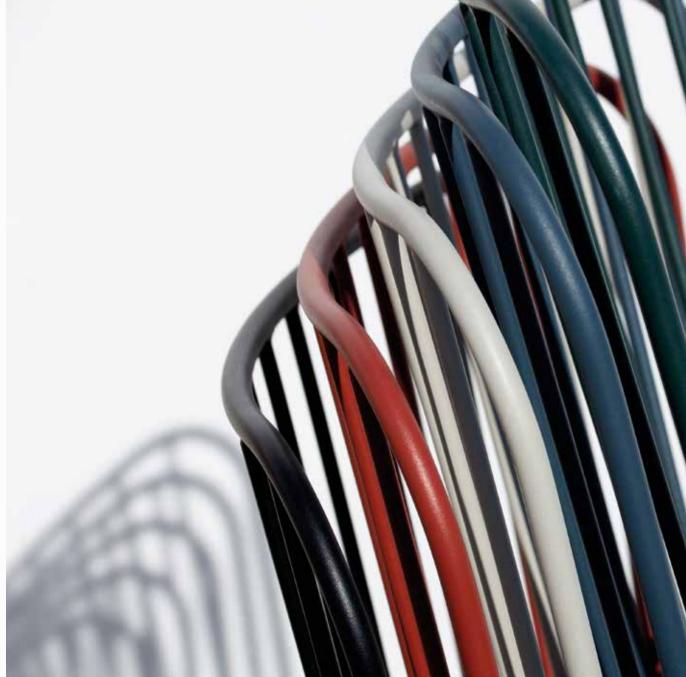

The chairs are stackable and can be used with or without cushions. Comes in 5 beautiful colors. Cushions are available for all models in carbon grey.

Designed by Henrik Pedersen.

PAON ROCKING CHAIR. SEAT AND RUNNERS IN BAMBOO.