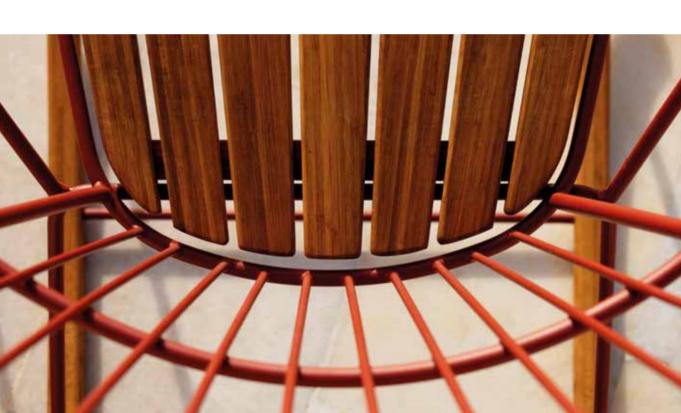

#### LIGHT SCANDINAVIAN DESIGN WITH A TOUCH OF FRENCH VICTORIAN ROMANCE.

PAON is a collection of outdoor chairs made in powder coated steel combined with beautiful bamboo lamellas. The collection includes a dining chair, a rocking chair, a lounger, a bar chair and a two-seater bench.

PAON is French for Peacock and this bird worked as inspiration in the design of PAON chairs – take a look at the back and you will notice. PAON is light Scandinavian in its design but with a touch of French Victorian romance. All PAON chairs are blessed with a seating comfort you would not expect from a metal chair.

The chairs are stackable and can be used with or without cushions. Comes in 5 beautiful colors. Cushions are available for all models in carbon grey.

Designed by Henrik Pedersen.

PAON ROCKING CHAIR. SEAT AND RUNNERS IN BAMBOO.