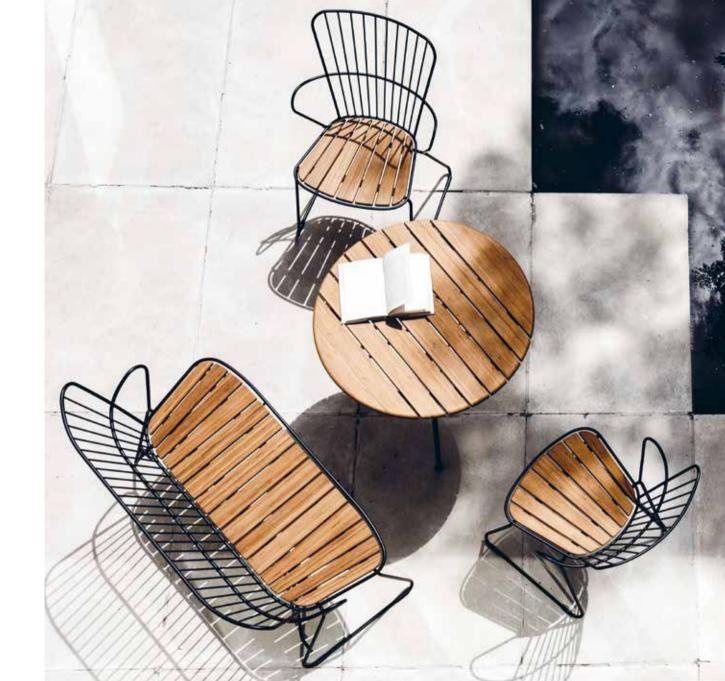

#### LIGHT SCANDINAVIAN DESIGN WITH A TOUCH OF FRENCH VICTORIAN ROMANCE.

PAON is a collection of outdoor chairs made in powder coated steel combined with beautiful bamboo lamellas. The collection includes a dining chair, a rocking chair, a lounger, a bar chair and a two-seater bench.

PAON is French for Peacock and this bird worked as inspiration in the design of PAON chairs – take a look at the back and you will notice. PAON is light Scandinavian in its design but with a touch of French Victorian romance. All PAON chairs are blessed with a seating comfort you would not expect from a metal chair.