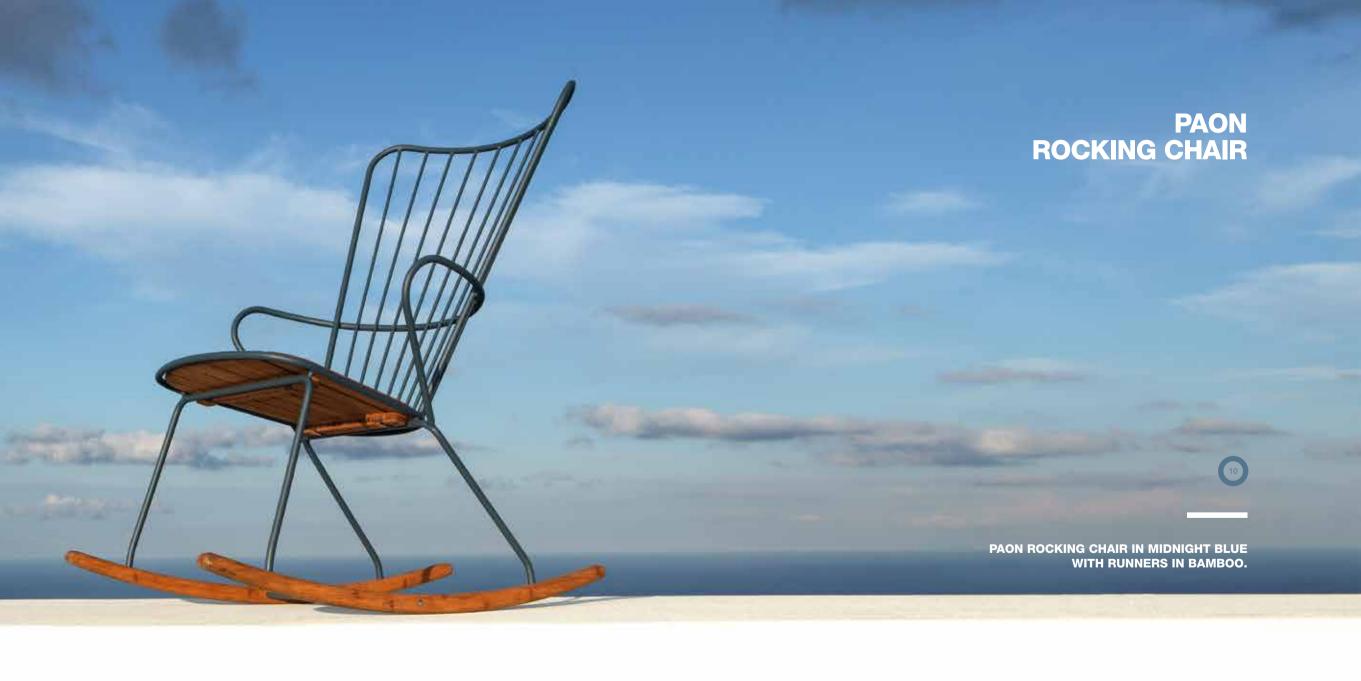

The chairs are stackable and can be used with or without cushions. Comes in 5 beautiful colors. Cushions are available for all models in carbon grey.

Designed by Henrik Pedersen.

PAON ROCKING CHAIR. SEAT AND RUNNERS IN BAMBOO.