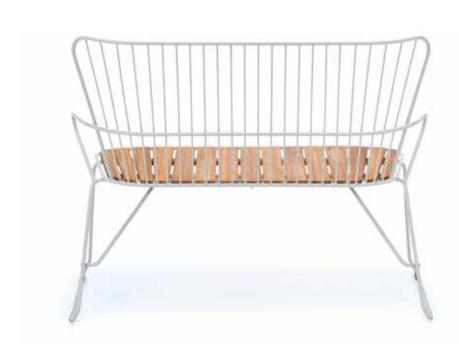

#### LIGHT SCANDINAVIAN DESIGN WITH A TOUCH OF FRENCH VICTORIAN ROMANCE.

PAON is a collection of outdoor chairs made in powder coated steel combined with beautiful bamboo lamellas. The collection includes a dining chair, a rocking chair, a lounger, a bar chair and a two-seater bench.