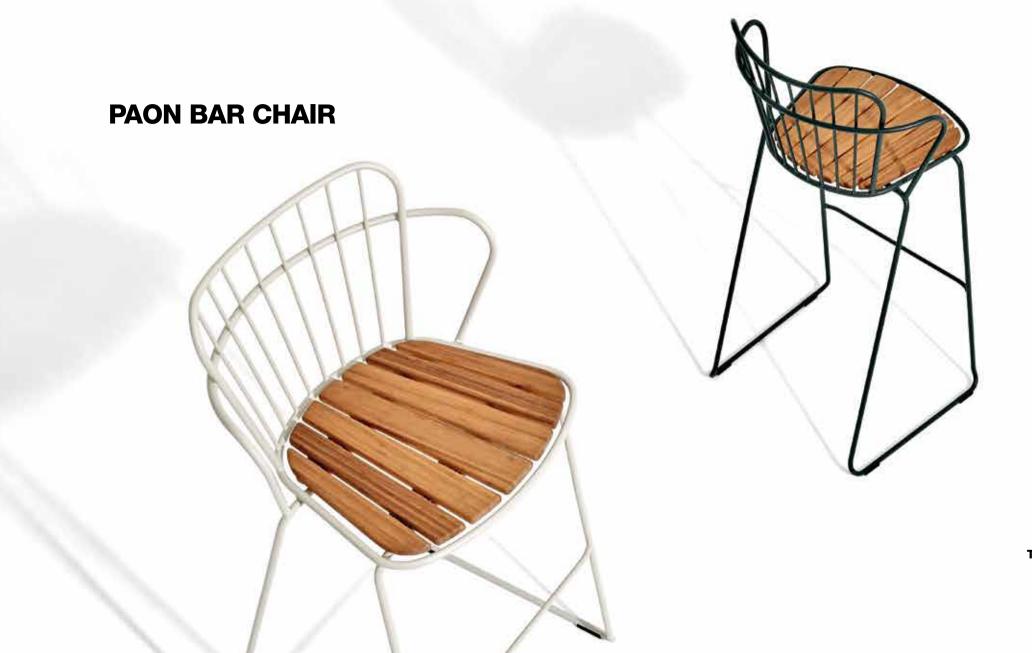

ON is a collection of outdoor chairs made in powder coated steel combined with beautiful bamboo lamellas. The collection includes a dining chair, a rocking chair, a lounger, a bar chair and a two-seater bench.

PAON is French for Peacock and this bird worked as inspiration in the design of PAON chairs – take a look at the back and you will notice. PAON is light Scandinavian in its design but with a touch of French Victorian romance. All PAON chairs are blessed with a seating comfort you would not expect from a metal chair.

The chairs are stackable and can be used with or without cushions. Comes in 5 beautiful colors. Cushions are available for all models in carbon grey.

Designed by Henrik Pedersen.

































PAON ROCKING CHAIR. SEAT AND RUNNERS IN BAMBOO.













PAON BAR CHAIR HEIGHT 78 CM THE BAR CHAIRS ARE STACKABLE.













#### **PAON**

# HOUE